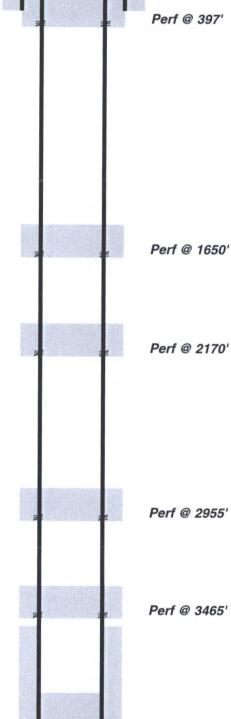

**OXY USA Inc. - Proposed** Harrington State #1 API No. 30-025-20998

130sx @ 397' - Surface

Perf @ 397'

12-1/4" hole @ 347' 8-5/8" csg @ 347' w/ 150sx-TOC-Surf-Circ

35sx @ 1650-1550' WOC-Tag

35sx @ 2170-2070' WOC-Tag

35sx @ 2955-2855' WOC-Tag

35sx @ 3465-3365' WOC-Tag

CIBP @ 4086' w/ 25sx

TD-4430'

7-7/8" hole @ 4430' 4-1/2" csg @ 4429' w/ 200sx-TOC-3519'-Calc

Perfs @ 4136-4142'

OXY USA Inc. - Current Harrington State #1 API No. 30-025-20998