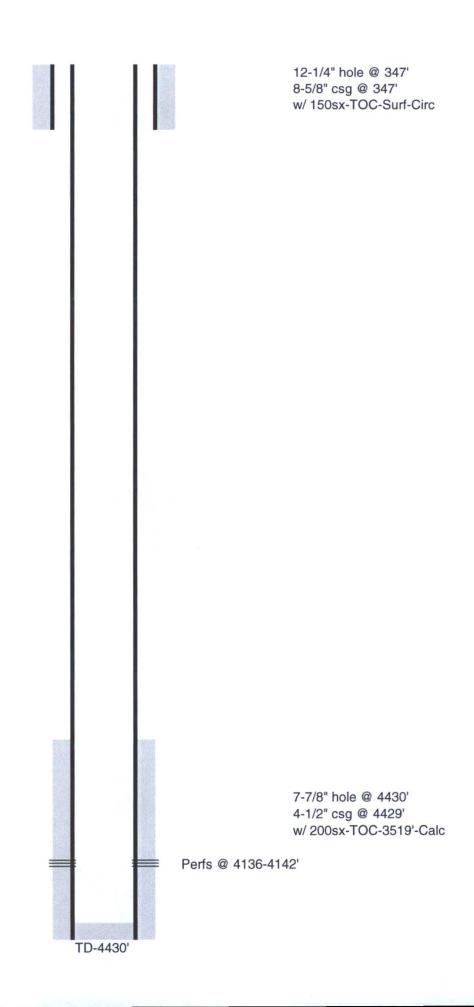

35sx @ 2955-2855' WOC-Tag

35sx @ 3465-3365' WOC-Tag

CIBP @ 4086' w/ 25sx

TD-4430'

7-7/8" hole @ 4430' 4-1/2" csg @ 4429' w/ 200sx-TOC-3519'-Calc

Perfs @ 4136-4142'

OXY USA Inc. - Current Harrington State #1 API No. 30-025-20998

PB-4390'