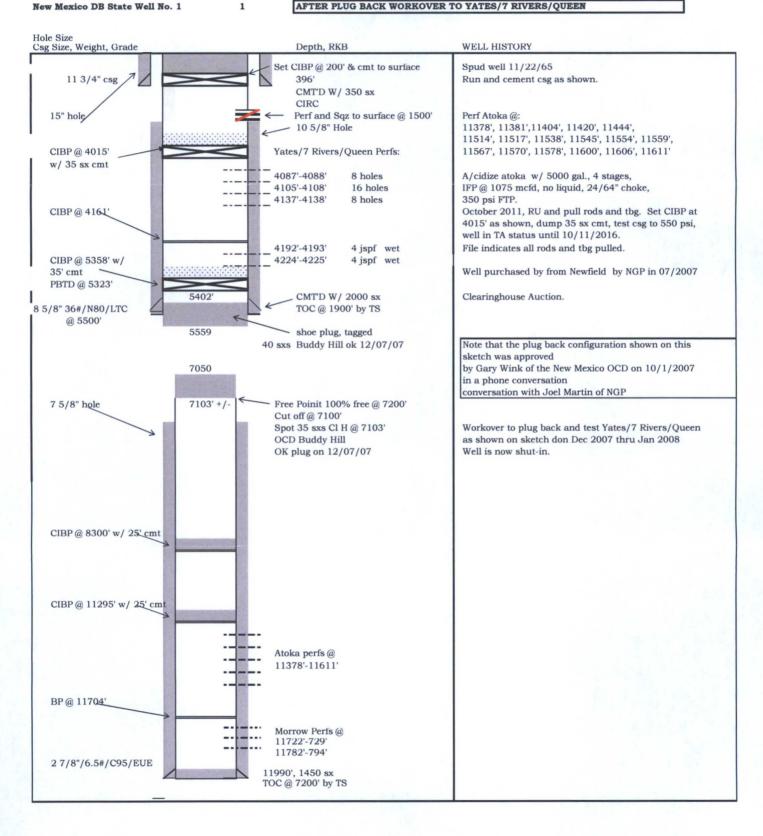

1

API #: 30-025-21687 STATE: New Mexico GL: DF: KB:

New Mexico DB State Well No. 1

AFTER PLUG BACK WORKOVER TO YATES/7 RIVERS/QUEEN

## BC Operating, Inc. Proposed WBD

| LEASE:     | New Mexico DB State | WELL NO .: | 1               |
|------------|---------------------|------------|-----------------|
| FIELD:     | Osudo               | COUNTY:    | Lea             |
| LOCATION:  | 710' FNL, 1980' FEL | LEGAL:     | Sec. 25-20s-35e |
| SPUD DATE: | Nov-65              | DRAWN BY:  | McCready        |
|            |                     | DATE:      | 3/1/2010        |

API #: 30-025-21687 STATE: New Mexico GL: DF: KB:

1

## AFTER PLUG BACK WORKOVER TO YATES/7 RIVERS/QUEEN