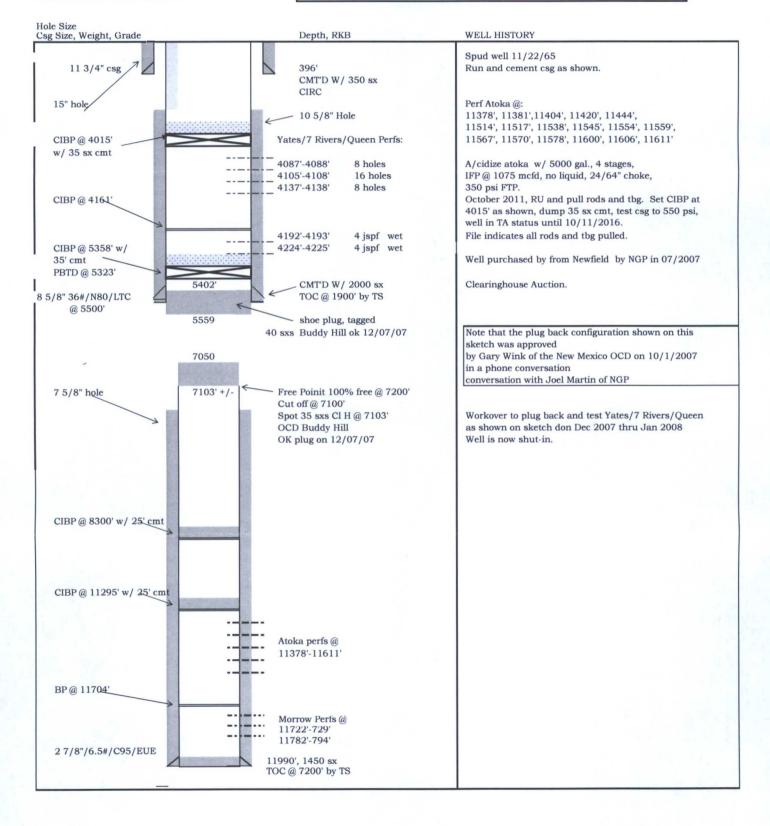

## BC Operating, Inc. Current WBD

| LEASE:     | New Mexico DB State | WELL NO .: | 1               |
|------------|---------------------|------------|-----------------|
| FIELD:     | Osudo               | COUNTY:    | Lea             |
| LOCATION:  | 710' FNL, 1980' FEL | LEGAL:     | Sec. 25-20s-35e |
| SPUD DATE: | Nov-65              | DRAWN BY:  | McCready        |
|            |                     | DATE:      | 3/1/2010        |