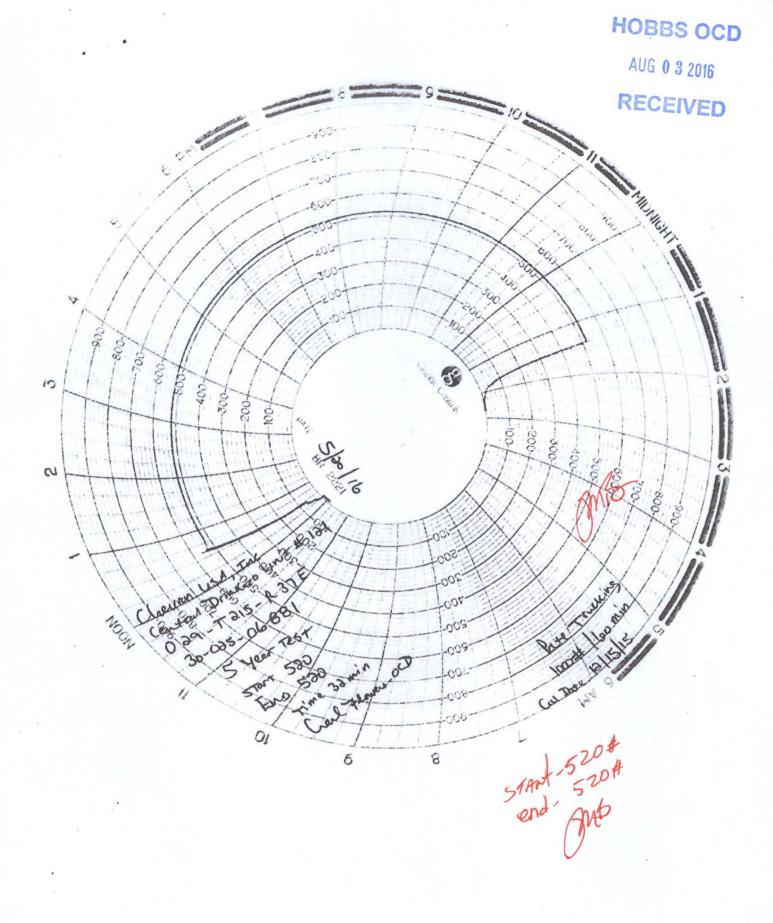

| <u>District I</u> - (575) 393-6161<br>1625 N. French Dr., Hobbs, NM                                                                                                                                                                                                                          | State of New Mexico Energy, Minerals and Natural Resource: OIL CONSERVATION DIVISION | Form C-103<br>Revised July 18, 2013                                                               |  |  |  |
|----------------------------------------------------------------------------------------------------------------------------------------------------------------------------------------------------------------------------------------------------------------------------------------------|--------------------------------------------------------------------------------------|---------------------------------------------------------------------------------------------------|--|--|--|
| 88240<br><u>District II</u> - (575) 748-1283<br>811 S. First St., Artesia, NM 88240                                                                                                                                                                                                          | WELL API NO. 3002506881                                                              |                                                                                                   |  |  |  |
| District III - (505) 334-6178<br>1000 Rio Brazos Rd., Aztec, NM AUG 0<br>87410                                                                                                                                                                                                               | 5. Indicate Type of Lease STATE FEE                                                  |                                                                                                   |  |  |  |
| 87410<br>District IV = (505) 476-3460                                                                                                                                                                                                                                                        | 6. State Oil & Gas Lease No.                                                         |                                                                                                   |  |  |  |
| District IV - (505) 476-3460<br>1220 S. St. Francis Dr., Santa Fe, 1916<br>87505                                                                                                                                                                                                             | Elar                                                                                 |                                                                                                   |  |  |  |
| SUNDRY NOTIC<br>(DO NOT USE THIS FORM FOR PROP<br>TO A DIFFERENT RESERVOIR. USE "AI                                                                                                                                                                                                          | CEITITULE DIMINIONED CITI                                                            |                                                                                                   |  |  |  |
| SUCH PROPOSALS.)                                                                                                                                                                                                                                                                             | 8. Well Number 121                                                                   |                                                                                                   |  |  |  |
| Type of Well: Oil Well Ga     Name of Operator     CHEVRON U.S.A.                                                                                                                                                                                                                            | 9. OGRID Number                                                                      |                                                                                                   |  |  |  |
| 8. Address of Operator<br>6301 Deauville Blvd Midland,                                                                                                                                                                                                                                       | 10. Pool name or Wildcat  DRINKARD                                                   |                                                                                                   |  |  |  |
|                                                                                                                                                                                                                                                                                              | om the _S _ line and _2310_feet from the _E<br>hip 21 <b>\$</b> Range 37 <b>E</b> NV |                                                                                                   |  |  |  |
|                                                                                                                                                                                                                                                                                              | 11. Elevation (Show whether DR, RKB, RT, G                                           |                                                                                                   |  |  |  |
|                                                                                                                                                                                                                                                                                              |                                                                                      |                                                                                                   |  |  |  |
| 12. Check Appropriate Box to Indicate Nature of Notice, Report or Other Data  NOTICE OF INTENTION TO:  PERFORM REMEDIAL WORK PLUG AND ABANDON CHANGE PLANS COMMENCE DRILLING OPNS. PAND A  PULL OR ALTER CASING MULTIPLE COMPL CASING/CEMENT JOB  CLOSED-LOOP SYSTEM  OTHER: ANNUAL MIT TEST |                                                                                      |                                                                                                   |  |  |  |
|                                                                                                                                                                                                                                                                                              | ny proposed work). SEE RULE 19.15.7.14 NN                                            | nt details, and give pertinent dates, including<br>MAC. For Multiple Completions: Attach wellbore |  |  |  |
| CHEVRON HAS CONDUCTED CHART ATTACHED.                                                                                                                                                                                                                                                        | THE ANNUAL MIT TEST ON THE ABOVE WELL.                                               |                                                                                                   |  |  |  |
| **PLEASE NOTE THIS TEST IS FO                                                                                                                                                                                                                                                                | OR UIC ANNUAL TESTING**                                                              |                                                                                                   |  |  |  |
| Spud Date:                                                                                                                                                                                                                                                                                   | Rig Release Date:                                                                    |                                                                                                   |  |  |  |
| I hereby certify that the information                                                                                                                                                                                                                                                        | above is true and complete to the best of                                            | my knowledge and belief.                                                                          |  |  |  |
| SIGNATURE: ALR GAMO                                                                                                                                                                                                                                                                          | TITLE: REGULATORY ASSISTA                                                            | NT DATE:07/27/2016                                                                                |  |  |  |
| Type or print name: Adriann Garcia                                                                                                                                                                                                                                                           | E-mail address: Adriann.Garcia@chevro                                                | n.com PHONE: 432-687-7617                                                                         |  |  |  |
| For State Use Only                                                                                                                                                                                                                                                                           |                                                                                      | , ,                                                                                               |  |  |  |
| APPROVED BY: Spend Conditions of Approval (if any):                                                                                                                                                                                                                                          | er TITLE Compliance Offici                                                           | CA DATE 8/5/16                                                                                    |  |  |  |