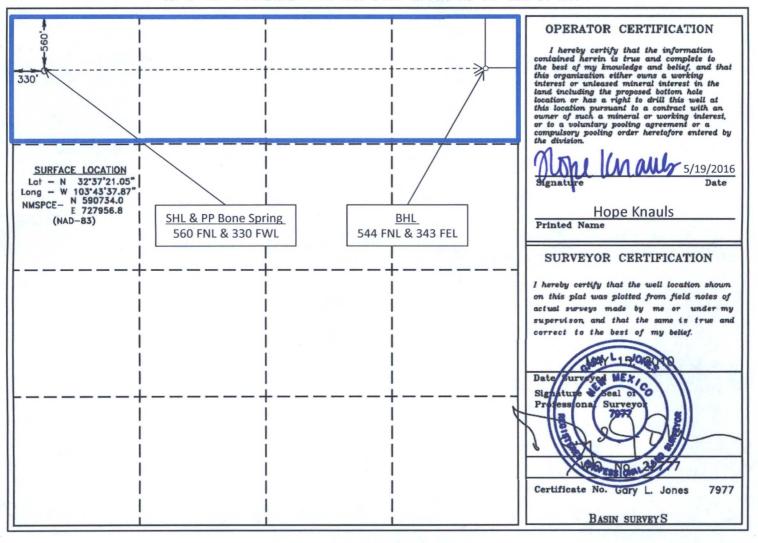

## Surface Location

| Γ | UL or lot No. | Section | Township | Range | Lot Idn | Feet from the | North/South line | Feet from the | East/West line | County |
|---|---------------|---------|----------|-------|---------|---------------|------------------|---------------|----------------|--------|
|   | D             | 36      | 19 S     | 32 E  |         | 560           | NORTH            | 330           | WEST           | LEA    |

## Bottom Hole Location If Different From Surface

| UL or lot No.                 | Section | Townsh   | ip  | Range       | Lot Idn |    | Feet from the | North/South line | Feet from the | East/West line | County |
|-------------------------------|---------|----------|-----|-------------|---------|----|---------------|------------------|---------------|----------------|--------|
| Α                             | 36      | 19       | S   | 32 E        |         |    | 544           | NORTH            | 343           | EAST           | LEA    |
| Dedicated Acres   Joint or In |         | r Infill | Con | nsolidation | Code    | Or | der No.       |                  |               |                |        |
| 160                           |         |          |     | Р           |         |    |               |                  |               |                |        |