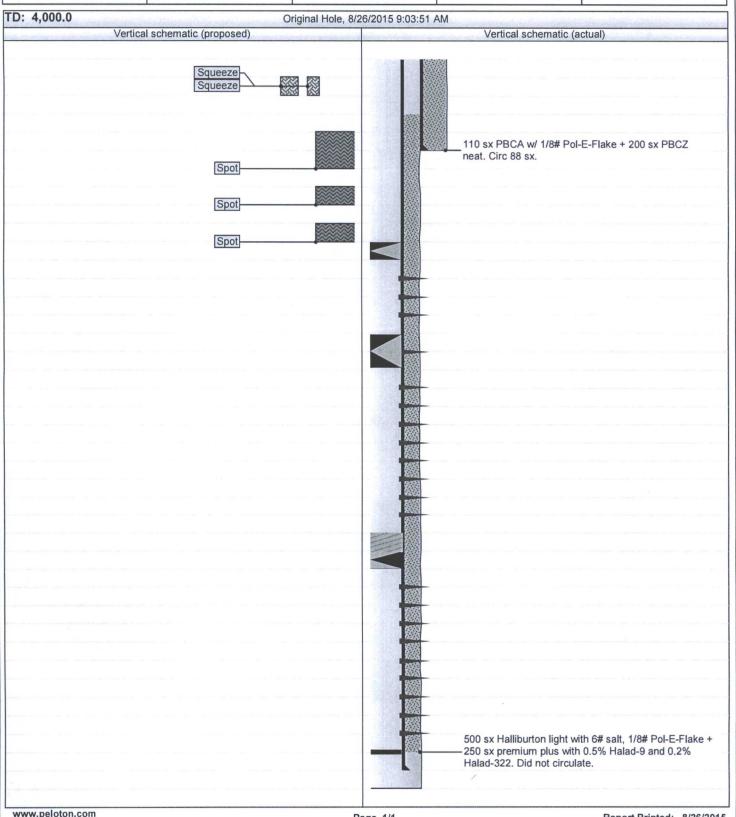

)<br>Original Hole - 3,596.0 | Total Depth All (TVD) (ftKB) |



## WellView<sup>-</sup>

## **Schematic - Current**

Well Name: State A AC 1-131

| 300253555600               | Lease Line Legal Desc        | Field Name<br>Jalmat               | License # | State/Province NEW MEXICO                 | Well Configuration Type      |
|----------------------------|------------------------------|------------------------------------|-----------|-------------------------------------------|------------------------------|
| Original KB Elevation (ft) | KB-Tubing Head Distance (ft) | Original Spud Date 5/16/2001 00:00 | -         | PBTD (All) (ftKB) Original Hole - 3,596.0 | Total Depth All (TVD) (ftKB) |

Most Recent Job Job Category Primary Job Type Secondary Job Type Job Start Date Job End Date