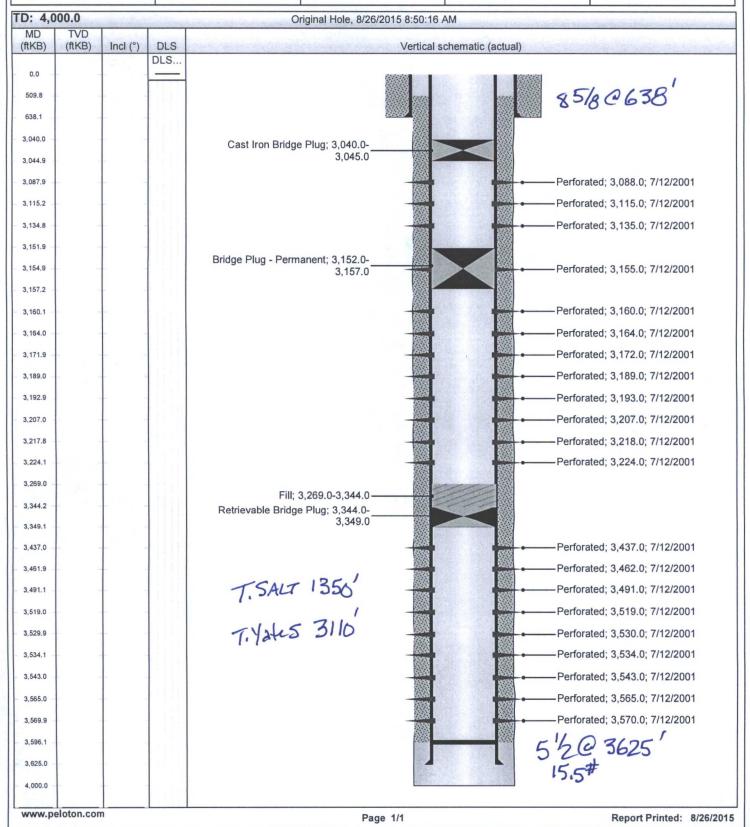

| 111221-11012011(1-13)                          |                                                       |  |

## WellView<sup>-</sup>

## **Schematic - Current**

Well Name: State A AC 1-131

| API/UWI<br>300253555600    | Lease Line Legal Desc        | Field Name<br>Jalmat               | State/Province<br>NEW MEXICO                 | Well Configuration Type      |
|----------------------------|------------------------------|------------------------------------|----------------------------------------------|------------------------------|
| Original KB Elevation (ft) | KB-Tubing Head Distance (ft) | Original Spud Date 5/16/2001 00:00 | PBTD (All) (ftKB)<br>Original Hole - 3,596.0 | Total Depth All (TVD) (ftKB) |



## WellView<sup>-</sup>

## **Schematic - Current**

Well Name: State A AC 1-131

| 300253555600               | Lease Line Legal Desc        | Field Name<br>Jalmat               | License # | State/Province NEW MEXICO                 | Well Configuration Type      |
|----------------------------|------------------------------|------------------------------------|-----------|-------------------------------------------|------------------------------|
| Original KB Elevation (ft) | KB-Tubing Head Distance (ft) | Original Spud Date 5/16/2001 00:00 | -         | PBTD (All) (ftKB) Original Hole - 3,596.0 | Total Depth All (TVD) (ftKB) |

Most Recent Job Job Category Primary Job Type Secondary Job Type Job Start Date Job End Date