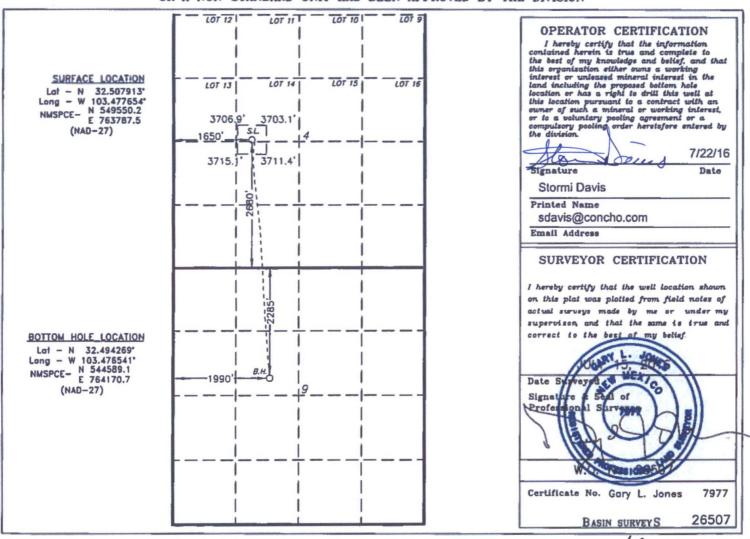

☐ AMENDED REPORT

| API Number              | Pool Code | Pool Name                       |                    |  |
|-------------------------|-----------|---------------------------------|--------------------|--|
| 30-025-40556            | 28434     | Grama Ridge; Bone Spring, North |                    |  |
| Property Code<br>316044 | -         | erty Name " STATE COM           | Well Number        |  |
| OGRID No.<br>229137     | •         | RATING, LLC                     | Elevation<br>3708' |  |

## Surface Location

| UL or lot No. | Section | Township | Range | Lot Idn | Feet from the | North/South line | Feet from the | East/West line | County |
|---------------|---------|----------|-------|---------|---------------|------------------|---------------|----------------|--------|
| LOT 14        | 4       | 21 S     | 34 E  |         | 2680          | SOUTH            | 1650          | WEST           | LEA    |

## Bottom Hole Location If Different From Surface

| UL or lot No.                                          | Section | Township | Range | Lot Idn | Feet from the | North/South line | Feet from the | East/West line | County |
|--------------------------------------------------------|---------|----------|-------|---------|---------------|------------------|---------------|----------------|--------|
| F                                                      | 9       | 21 S     | 34 E  |         | 2285          | NORTH            | 1990          | WEST           | LEA    |
| Dedicated Acres   Joint or Infill   Consolidation Code |         |          |       | Code Or | der No.       |                  | ,             |                |        |
| 160                                                    |         |          |       |         |               |                  |               |                |        |