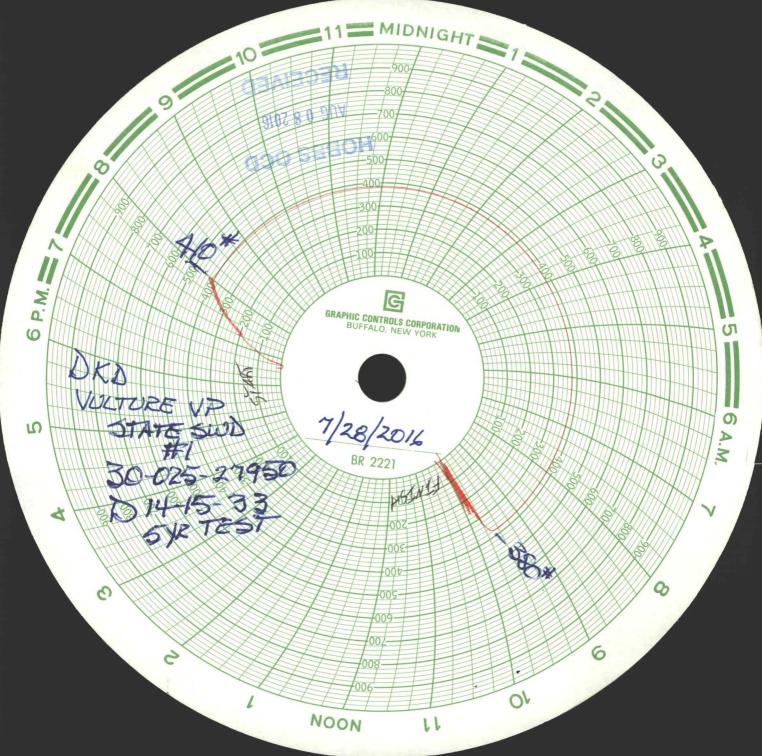

Oil Conservation Division 1625 N French Drive Hobbs, NM 88240

Attention:

Maxey Brown, District Supervisor

Subject:

Vulture SWD Pressure Test

30-025-27950 D 14-155-33E

Dear Mr. Brown,

Enclosed you will find the chart recorder result of the MIT pressure test conducted 7/28/16 on our Vulture SWD. We have also included a copy of the chart recorder's registration.