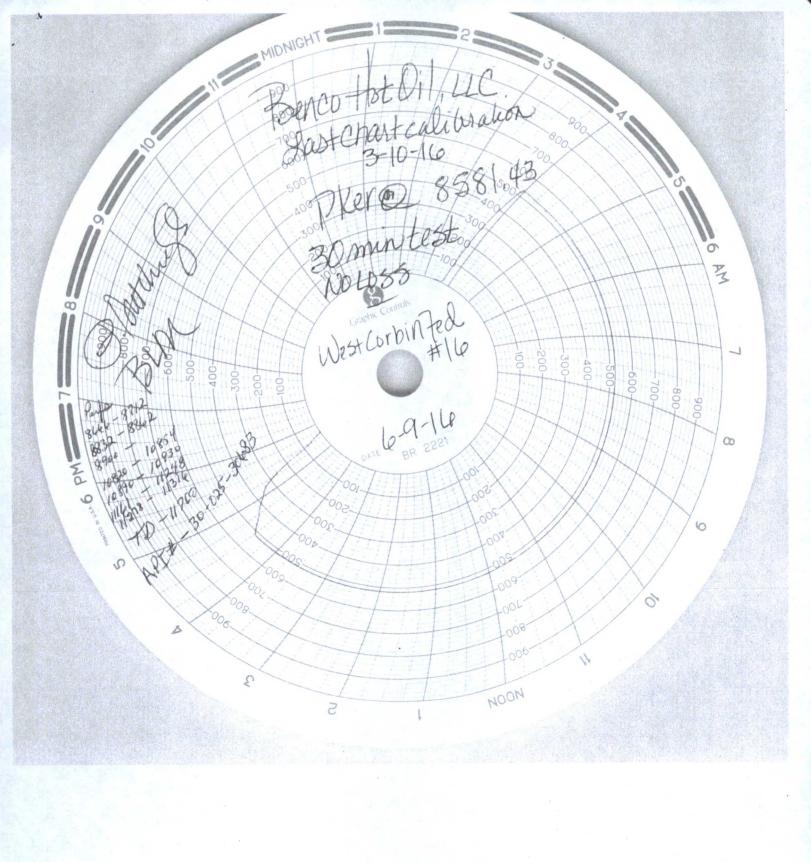

| Form 3160-5 HOBBS OCD                                                                                                                                                                                                                                                                                                                                                                |                                                                                                                                                                                                            |                                                                                                                              |                                                                                                                                       |                                                 | OCD-HOBBS                                                                             |                                                                               |  |  |
|--------------------------------------------------------------------------------------------------------------------------------------------------------------------------------------------------------------------------------------------------------------------------------------------------------------------------------------------------------------------------------------|------------------------------------------------------------------------------------------------------------------------------------------------------------------------------------------------------------|------------------------------------------------------------------------------------------------------------------------------|---------------------------------------------------------------------------------------------------------------------------------------|-------------------------------------------------|---------------------------------------------------------------------------------------|-------------------------------------------------------------------------------|--|--|
| August 2007)                                                                                                                                                                                                                                                                                                                                                                         |                                                                                                                                                                                                            | FORM APPROVED OMB NO. 1004-0135 Expires: July 31, 2010  5. Lease Serial No. NMNM104049  6. If Indian, Allottee or Tribe Name |                                                                                                                                       |                                                 |                                                                                       |                                                                               |  |  |
| AUG 2 2 2016 B                                                                                                                                                                                                                                                                                                                                                                       |                                                                                                                                                                                                            |                                                                                                                              |                                                                                                                                       |                                                 |                                                                                       |                                                                               |  |  |
| Do not use the                                                                                                                                                                                                                                                                                                                                                                       |                                                                                                                                                                                                            |                                                                                                                              |                                                                                                                                       |                                                 |                                                                                       |                                                                               |  |  |
| SUBMIT IN TRIPLICATE - Other instructions on reverse side.                                                                                                                                                                                                                                                                                                                           |                                                                                                                                                                                                            |                                                                                                                              |                                                                                                                                       |                                                 | 7. If Unit or CA/Agreement, Name and/or No.                                           |                                                                               |  |  |
| I. Type of Well     ☐ Oil Well ☐ Gas Well ☑ Other: INJECTION                                                                                                                                                                                                                                                                                                                         |                                                                                                                                                                                                            |                                                                                                                              |                                                                                                                                       |                                                 | Well Name and No.     WEST CORBIN FEDERAL 16                                          |                                                                               |  |  |
| Name of Operator<br>EOG RESOURCES INCORP                                                                                                                                                                                                                                                                                                                                             | Contact:                                                                                                                                                                                                   | STAI<br>ner@e                                                                                                                | N WAGNER<br>eogresources.com                                                                                                          |                                                 | 9. API Well No.<br>30-025-30683-0                                                     | 00-S2                                                                         |  |  |
| 3a. Address                                                                                                                                                                                                                                                                                                                                                                          |                                                                                                                                                                                                            | 3b. Phone No. (include area code) Ph: 432-686-3689                                                                           |                                                                                                                                       |                                                 | 10. Field and Pool, or Exploratory<br>CORBIN                                          |                                                                               |  |  |
| MIDLAND, TX 79702                                                                                                                                                                                                                                                                                                                                                                    |                                                                                                                                                                                                            | and the second second                                                                                                        |                                                                                                                                       |                                                 | SWD                                                                                   |                                                                               |  |  |
| 4. Location of Well (Footage, Sec., 7                                                                                                                                                                                                                                                                                                                                                | C., R., M., or Survey Description                                                                                                                                                                          | n)                                                                                                                           |                                                                                                                                       |                                                 | 11. County or Parish, and State                                                       |                                                                               |  |  |
| Sec 7 T18S R33E SWSE 800FSL 1980FEL                                                                                                                                                                                                                                                                                                                                                  |                                                                                                                                                                                                            |                                                                                                                              | -                                                                                                                                     |                                                 | LEA COUNTY, NM                                                                        |                                                                               |  |  |
|                                                                                                                                                                                                                                                                                                                                                                                      |                                                                                                                                                                                                            | '                                                                                                                            |                                                                                                                                       |                                                 |                                                                                       |                                                                               |  |  |
| 12. CHECK APPI                                                                                                                                                                                                                                                                                                                                                                       | ROPRIATE BOX(ES) TO                                                                                                                                                                                        | O INI                                                                                                                        | DICATE NATURE OF                                                                                                                      | NOTICE, R                                       | EPORT, OR OTHE                                                                        | ER DATA                                                                       |  |  |
| TYPE OF SUBMISSION                                                                                                                                                                                                                                                                                                                                                                   | TYPE OF ACTION                                                                                                                                                                                             |                                                                                                                              |                                                                                                                                       |                                                 |                                                                                       |                                                                               |  |  |
| □ Notice of Intent                                                                                                                                                                                                                                                                                                                                                                   | ☐ Acidize                                                                                                                                                                                                  | □ Deepen [                                                                                                                   |                                                                                                                                       | ☐ Produc                                        | tion (Start/Resume)                                                                   | ■ Water Shut-Off                                                              |  |  |
|                                                                                                                                                                                                                                                                                                                                                                                      | ☐ Alter Casing                                                                                                                                                                                             |                                                                                                                              | ☐ Fracture Treat                                                                                                                      | ☐ Reclamation                                   |                                                                                       | ■ Well Integrity                                                              |  |  |
| Subsequent Report     ■                                                                                                                                                                                                                                                                                                                                                              | ☐ Casing Repair                                                                                                                                                                                            |                                                                                                                              | ■ New Construction                                                                                                                    | □ Recom                                         | plete                                                                                 | ☐ Other                                                                       |  |  |
| ☐ Final Abandonment Notice                                                                                                                                                                                                                                                                                                                                                           | ☐ Change Plans                                                                                                                                                                                             |                                                                                                                              | □ Plug and Abandon                                                                                                                    | □ Temporarily Abandon                           |                                                                                       |                                                                               |  |  |
|                                                                                                                                                                                                                                                                                                                                                                                      | ☐ Convert to Injection                                                                                                                                                                                     |                                                                                                                              | ☐ Plug Back                                                                                                                           | ■ Water Disposal                                |                                                                                       |                                                                               |  |  |
| 13. Describe Proposed or Completed Op If the proposal is to deepen direction. Attach the Bond under which the wo following completion of the involved testing has been completed. Final Al determined that the site is ready for f 6/8/16 MIRU to repair hole in POOH w/ tubing and packer. 6/9/16 Replaced 2 jts 2-7/8" I Performed MIT test to 520 psi Returned well to injection. | ally or recomplete horizontally, rk will be performed or provide to operations. If the operation re bandonment Notices shall be fil inal inspection.)  tubing. RIH and unset pa PC injection tubing. Set p | give s<br>the Be<br>sults in<br>ed only                                                                                      | subsurface locations and meast<br>ond No. on file with BLM/BI/<br>n a multiple completion or rec<br>y after all requirements, include | ured and true v  A. Required su  ompletion in a | ertical depths of all perti-<br>bsequent reports shall be<br>new interval, a Form 316 | nent markers and zones.<br>e filed within 30 days<br>60-4 shall be filed once |  |  |
|                                                                                                                                                                                                                                                                                                                                                                                      |                                                                                                                                                                                                            |                                                                                                                              |                                                                                                                                       |                                                 |                                                                                       |                                                                               |  |  |
|                                                                                                                                                                                                                                                                                                                                                                                      |                                                                                                                                                                                                            |                                                                                                                              |                                                                                                                                       |                                                 |                                                                                       |                                                                               |  |  |
|                                                                                                                                                                                                                                                                                                                                                                                      |                                                                                                                                                                                                            |                                                                                                                              |                                                                                                                                       |                                                 |                                                                                       |                                                                               |  |  |
|                                                                                                                                                                                                                                                                                                                                                                                      |                                                                                                                                                                                                            |                                                                                                                              |                                                                                                                                       |                                                 |                                                                                       |                                                                               |  |  |
|                                                                                                                                                                                                                                                                                                                                                                                      |                                                                                                                                                                                                            |                                                                                                                              |                                                                                                                                       |                                                 |                                                                                       |                                                                               |  |  |
|                                                                                                                                                                                                                                                                                                                                                                                      |                                                                                                                                                                                                            |                                                                                                                              |                                                                                                                                       |                                                 |                                                                                       |                                                                               |  |  |