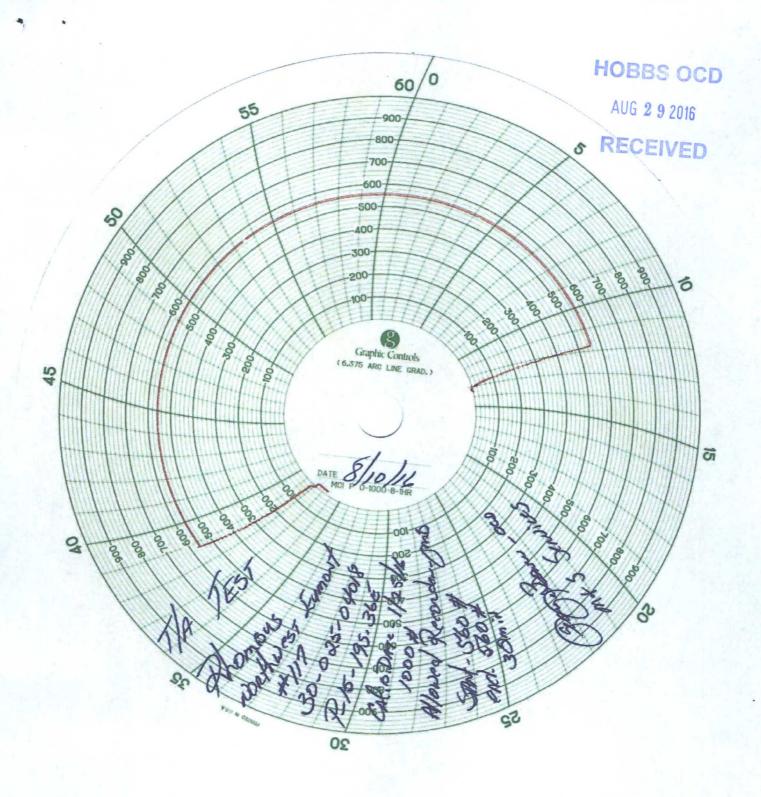

| Subm                  | t 1 Copy To Appropriate District                                                                                                                                                                                                                | State of New                  |                       | Form C-103                                                                               |
|-----------------------|-------------------------------------------------------------------------------------------------------------------------------------------------------------------------------------------------------------------------------------------------|-------------------------------|-----------------------|------------------------------------------------------------------------------------------|
| Distric               | ct I – (575) 393-6161                                                                                                                                                                                                                           | Energy, Minerals and N        | atural Resources      | Revised July 18, 2013                                                                    |
|                       | N. French Dr., Hobbs, NM 88240<br>et II – (575) 748-1283                                                                                                                                                                                        | OH COMORDALATI                | DI DIFFICION          | WELL API NO.<br>30-025-04018                                                             |
| 811 S                 |                                                                                                                                                                                                                                                 | OIL CONSERVATION              | ON DIVISION           | 5. Indicate Type of Lease                                                                |
|                       | First St., Artesia, NM 88210 AUG 2 9 20161220 South St. Francis Dr. Rio Brazos Rd., Aztec, NM 87410 Santa Fe, NM 87505                                                                                                                          |                               | STATE X FEE           |                                                                                          |
| District 1220 : 87505 | tt IV – (505) 476-3460<br>S. St. Francis Dr., Santa Fe, NM ECE                                                                                                                                                                                  | IVED                          | 87303                 | 6. State Oil & Gas Lease No.                                                             |
|                       | SUNDRY NOTICES AND REPORTS ON WELLS (DO NOT USE THIS FORM FOR PROPOSALS TO DRILL OR TO DEEPEN OR PLUG BACK TO A DIFFERENT RESERVOIR. USE "APPLICATION FOR PERMIT" (FORM C-101) FOR SUCH PROPOSALS.)  1. Type of Well: Oil Well  Gas Well  Other |                               |                       | 7. Lease Name or Unit Agreement Name                                                     |
| DIFFI                 |                                                                                                                                                                                                                                                 |                               |                       | Northwest Eumont Unit                                                                    |
| 1. T                  |                                                                                                                                                                                                                                                 |                               |                       | 8. Well Number 117                                                                       |
|                       | 2. Name of Operator Rhombus Operating Co. Ltd.                                                                                                                                                                                                  |                               |                       | 9. OGRID Number 19111                                                                    |
| 3. A                  | ddress of Operator P.O. Box 627, Littleto                                                                                                                                                                                                       | n, CO 80160-0627              |                       | 10. Pool name or Wildcat  Eumont Yates 7-River Queen                                     |
| 4. W                  | ell Location                                                                                                                                                                                                                                    | 1                             |                       | 2 5 8 8 8 8                                                                              |
|                       | Unit Letter P : 66                                                                                                                                                                                                                              | feet from the Se              | 11110 011101          | 660 feet from the East line                                                              |
| 1100                  | Section 15                                                                                                                                                                                                                                      | Township 19S                  | Range 36E             | NMPM County Lea                                                                          |
|                       | 11                                                                                                                                                                                                                                              | . Elevation (Show whether I   | DR, RKB, RT, GR, etc  | :.)                                                                                      |
|                       |                                                                                                                                                                                                                                                 |                               |                       |                                                                                          |
|                       | 12. Check Appr                                                                                                                                                                                                                                  | ropriate Box to Indicate      | Nature of Notice      | , Report or Other Data                                                                   |
| E 1                   | DEDMITTING COMP                                                                                                                                                                                                                                 | INJECTION>                    | QHE                   | BSEQUENT REPORT OF:                                                                      |
| C-I                   | PERMITTING <swd<br>PNVERSION RE</swd<br>                                                                                                                                                                                                        | RK ALTERING CASING            |                       |                                                                                          |
|                       |                                                                                                                                                                                                                                                 | BDMCMB                        |                       | RILLING OPNS. P AND A                                                                    |
|                       | 110                                                                                                                                                                                                                                             |                               | CASING/CEMEN          | NT JOB                                                                                   |
|                       |                                                                                                                                                                                                                                                 | CHG LOC                       | Perfo                 | orm mechanical integrity test on TA'd well                                               |
| IIVI                  | TO PAP&A NR                                                                                                                                                                                                                                     | _P&A R                        | OTHER:                | X                                                                                        |
| 13                    |                                                                                                                                                                                                                                                 | SEE RULE 19.15.7.14 NM        |                       | nd give pertinent dates, including estimated date ompletions: Attach wellbore diagram of |
|                       | Pressured up to >500 psi for >30<br>Chart attached                                                                                                                                                                                              | 0 minutes. Rhombus is re      | questing that the TA  | A'd status for this well be renewed                                                      |
|                       |                                                                                                                                                                                                                                                 |                               |                       |                                                                                          |
|                       |                                                                                                                                                                                                                                                 | This Approva                  | of Temporary          |                                                                                          |
|                       |                                                                                                                                                                                                                                                 | Abandonmer                    | it ExpiresE           | 3/10/2017                                                                                |
|                       |                                                                                                                                                                                                                                                 | ,                             |                       |                                                                                          |
|                       |                                                                                                                                                                                                                                                 |                               |                       |                                                                                          |
|                       |                                                                                                                                                                                                                                                 |                               |                       |                                                                                          |
|                       |                                                                                                                                                                                                                                                 |                               |                       | · ·                                                                                      |
| Spud I                | Date:                                                                                                                                                                                                                                           | Rig Release                   | Date:                 |                                                                                          |
| opad .                |                                                                                                                                                                                                                                                 |                               |                       |                                                                                          |
|                       |                                                                                                                                                                                                                                                 |                               |                       |                                                                                          |
| I hereb               | by certify that the information above                                                                                                                                                                                                           | e is true and complete to the | e best of my knowledg | ge and belief.                                                                           |
|                       | Λ. Γ.                                                                                                                                                                                                                                           | ^                             |                       | 91.                                                                                      |
| SIGNA                 | ATURE (INDIA)                                                                                                                                                                                                                                   | TITLE (                       | dmin a                | LALA. DATE 8/10/16                                                                       |
| DI OI 11              | Chang Co                                                                                                                                                                                                                                        | The state of                  | direction of          | @gmail.com                                                                               |
|                       | m mint nama                                                                                                                                                                                                                                     | 01                            | 1                     | Carginalia                                                                               |
|                       | or print name Undy                                                                                                                                                                                                                              | 77899 E-mail add              | ress: Mombuse         | PHONE: 432 -683 -88                                                                      |
| For St                | tate Use Only                                                                                                                                                                                                                                   | 77000 E-mail addr             | ress: vhombuse        | nergy PHONE: 432 -683 -88                                                                |
|                       | ate Use Only                                                                                                                                                                                                                                    | E-mail add                    | ress: vhombuse        | Mergy PHONE: 432-683-88                                                                  |
| APPR                  |                                                                                                                                                                                                                                                 | Frail add                     | ess:vhombuse          | PHONE: 432-683-88                                                                        |