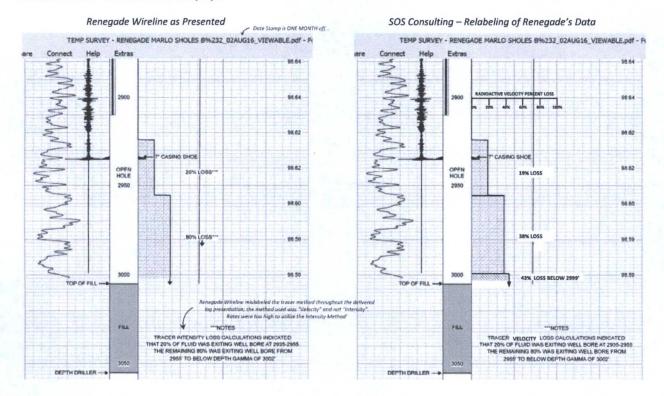

| to ALL Activ<br>profile to the<br>rature, radio.<br>fluid moven<br>at TD and sur<br><b>II at least 24</b><br>5/16 | rities Coilec<br>full depth o<br>active and sp<br>nent down a<br>rvey crew wi<br>hours prior | d tubing will be<br>of the well.<br>pinner surveys<br>to logger's tota<br>ill run no-flow<br>for verbal not<br>Rig Release D<br>omplete to the b<br> | e utilized t<br>and will b<br>I depth, 4<br>checks on<br>tification.<br>Date: | knowledg                                            | ut fill to to<br>ned on Oo<br>t (or appr<br>D. | itober 5, 2<br>opriate an<br>lief.<br>D          | 016.<br>nount as dete   | ermined o<br>2/2016 |

## Owl SWD Operating, LLC MARALO SHOLES – INJECTION PROFILE 9/02/16



## Renegade Wireline Data Table as Presented

|           |          |             |          | TRACER R  | ESULTS  |
|-----------|----------|-------------|----------|-----------|---------|
| Depth (ft | Time     | Integration | Flow (%) | Deita (%) | Comment |
| 2874.50   | 13:28:24 | 349943.00   | 99.99    |           |         |
| 2924.22   | 13:28:49 | 349979.00   | 100.00   | -0.01     | 7       |
| 2955.57   | 13:29:15 | 282989.00   | 80.86    | 19.14     | - +     |
| 2999.88   | 13:29.46 | 149440.00   | 42.70    | 38.16     |         |

It's not known why the data was plotted on the log to only show 20% loss from the casing shoe to 2955' and the remaining 80% "going down"... the Tracer Results data table from the original log shows the velocity setting values and SOS relabeled th