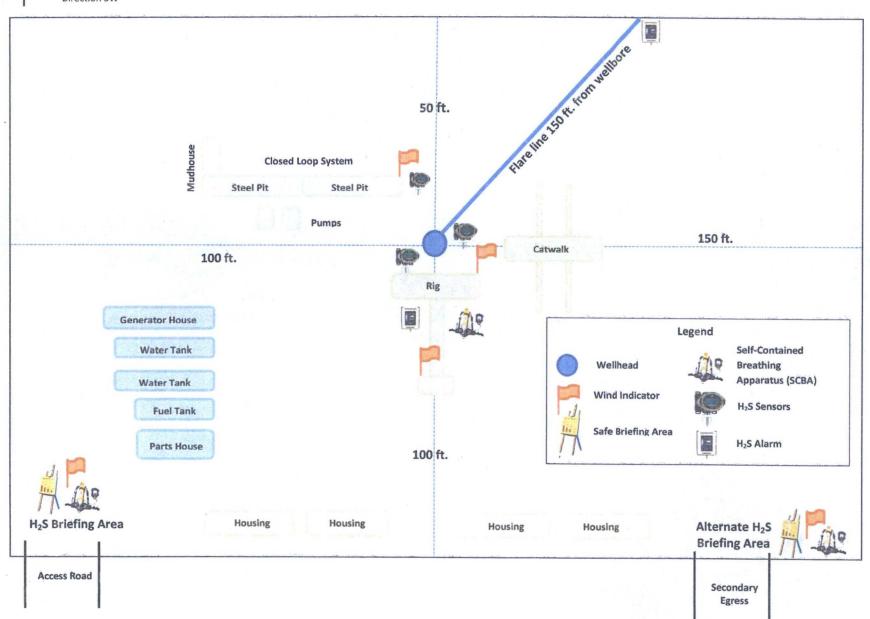

- A. All personnel shall receive proper H2S training in accordance with Onshore Order 6 III.C.3.a
- B. Briefing Area: Two perpendicular areas will be designated by signs and readily accessible.
- C. Required Emergency Equipment:
  - · Well control equipment
    - a. Flare line 150' from wellhead to be ignited by flare gun.
    - b. Choke manifold with a remotely operated choke.
    - c. Mud/Gas Seperator.
  - Protective Equipment for essential personnel.

Breathing apparatus:

- a. Rescue Packs (SCBA) 1 unit shall be placed ar each briefing area. 2 units shall be stored in the safety trailer.
- b. Work/Escape packs 4 packs shall be stored on the rig floor with sufficient air hose not to restrict work activity.
- c. Emergency Escape Packs 4 packs shall be stored in the doghouse for emergency evacuation.

Auxillary Rescue Equipment:

- a. Stretcher
- b. Two OSHA full body harness
- c. 100 ft. 5/8" OSHA approved rope
- d. One 20# class ABC fire extinguisher
- H2S detection and monitoring Equipment:

The stationary detector with three sensors will be placed in the upper doghouse, set to visually alarm @ 10 ppm and audible @ 14 ppm. Calibrate a minimum of every 30 days or as needed. The sensors will be placed in the following places: Rig floor, Bell nipple, end of flare line or where well bore fluid is being discharged (Gas sample tubes will be stored in the safety trailer).

Visual warning systems.

- One color code condition sign will be placed at the entrance to the site reflecting the possible conditions at the site.
- b. A colored condition flag will be on display, reflecting the current condition, at the drilling site.
- c. Two wind socks will be placed in strategic locations being visible from all angles.

# **H2S Briefing Areas and Alarm Locations**