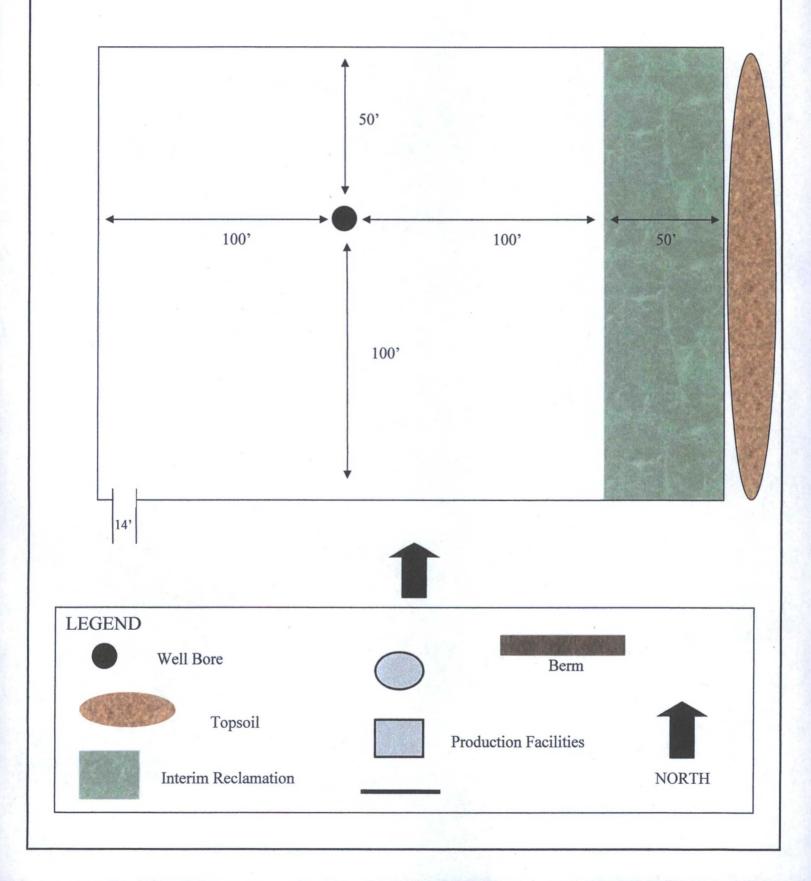

|



# **H2S Briefing Areas and Alarm Locations**



## **EXHIBIT C**

# Interim Reclamation & Production Facilities LUSK FEDERAL #2-A V-DOOR EAST