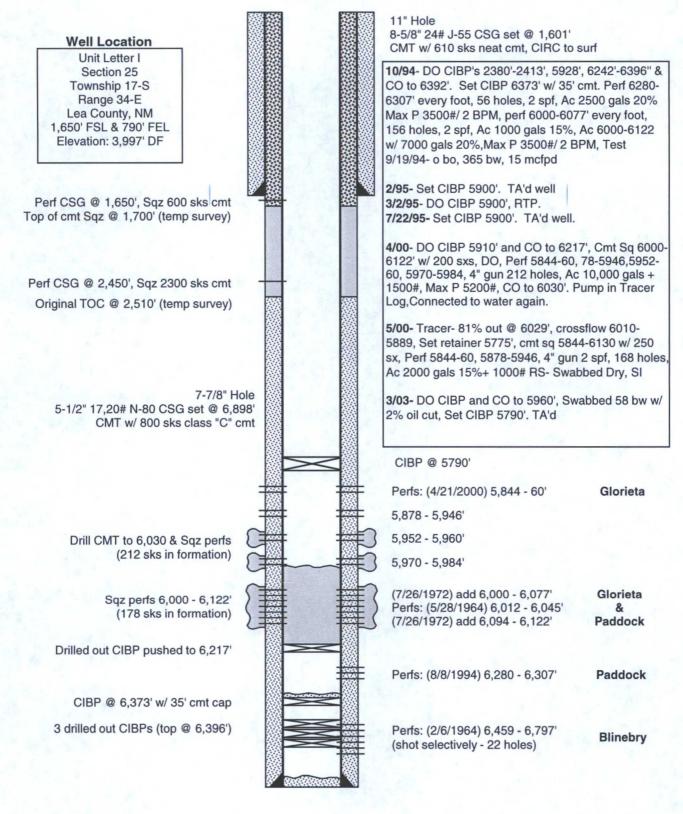

| Submit 1 Copy To Appropriate District State of New Meximum Office                                                                                                                                                                                                                                                             |                                                        |
|-------------------------------------------------------------------------------------------------------------------------------------------------------------------------------------------------------------------------------------------------------------------------------------------------------------------------------|--------------------------------------------------------|
| District I – (575) 393-6161<br>1625 N. French Dr., Hobbs, NM 88240                                                                                                                                                                                                                                                            | WELL API NO.                                           |
| District II - (575) 748-1283<br>811 S. First St., Artesia, NM 88210                                                                                                                                                                                                                                                           | DIVISION 30-025-20212<br>5. Indicate Type of Lease     |
| District III - (505) 334-6178                                                                                                                                                                                                                                                                                                 | is Dr. STATE FEE                                       |
| District IV – (505) 476-3460<br>1220 S. St. Francis Dr., Santa Fe, NM<br>87505                                                                                                                                                                                                                                                | 05 6. State Oil & Gas Lease No.                        |
| SUNDRY NOTICES AND REPORTS ON WELLS<br>(DO NOT USE THIS FORM FOR PROPOSALS TO DRILL OR TO DEEPEN OR PLUG                                                                                                                                                                                                                      |                                                        |
| DIFFERENT RESERVOIR. USE "APPLICATION FOR PERMIT" (FORM C-101) FOR PROPOSALS.) 1. Type of Well: Oil Well Gas Well Other                                                                                                                                                                                                       | VACUUM GLORIETA WEST UNIT           8. Well Number: 36 |
| 2. Name of Operator<br>Chevron U.S.A. INC.                                                                                                                                                                                                                                                                                    | 9. OGRID Number<br>4323                                |
| 3. Address of Operator<br>6301 DEAUVILLE BLVD, MIDLAND, TX 79706 RMN3002                                                                                                                                                                                                                                                      | 10. Pool name or Wildcat<br>VACUUM; GLORIETA           |
| 4. Well Location                                                                                                                                                                                                                                                                                                              |                                                        |
| Unit Letter I : 1650 feet from the SOUTH                                                                                                                                                                                                                                                                                      |                                                        |
|                                                                                                                                                                                                                                                                                                                               | Range 34E NMPM County Lea                              |
| 11. Elevation (Show whether DR, R<br>GL 3989'                                                                                                                                                                                                                                                                                 | <i>KB</i> , <i>K1</i> , <i>GR</i> , <i>etc.</i> )      |
|                                                                                                                                                                                                                                                                                                                               |                                                        |
| 12. Check Appropriate Box to Indicate Nature of Notice, Report or Other Data                                                                                                                                                                                                                                                  |                                                        |
| NOTICE OF INTENTION TO: SUBSEQUENT FERGET OF                                                                                                                                                                                                                                                                                  |                                                        |
|                                                                                                                                                                                                                                                                                                                               |                                                        |
|                                                                                                                                                                                                                                                                                                                               |                                                        |
|                                                                                                                                                                                                                                                                                                                               | CASING/CEMENT JOB                                      |
|                                                                                                                                                                                                                                                                                                                               |                                                        |
| OTHER:                                                                                                                                                                                                                                                                                                                        | OTHER:                                                 |
| <ol> <li>Describe proposed or completed operations. (Clearly state all pertinent details, and give pertinent dates, including estimated date<br/>of starting any proposed work). SEE RULE 19.15.7.14 NMAC. For Multiple Completions: Attach wellbore diagram of<br/>proposed completion or recompletion.</li> </ol>           |                                                        |
| 1 Call and notify NMOCD 24 hrs, before operations begin                                                                                                                                                                                                                                                                       |                                                        |
| <ol> <li>Call and notify NMOCD 24 hrs. before operations begin.</li> <li>MIRU. NDWH. NU BOPE.</li> </ol>                                                                                                                                                                                                                      |                                                        |
|                                                                                                                                                                                                                                                                                                                               |                                                        |
| 3. Tag CIBP@5,790' and circulate well w/9.5 ppg mud and spot 25sx of cement on top.                                                                                                                                                                                                                                           |                                                        |
| 4. Spot 25sx of Class "C" cement from 4,375'-4,175'. (San Andres)                                                                                                                                                                                                                                                             |                                                        |
| 5. Spot 25sx of Class "C" cement from 2,876'-2,676', WOC&Tag. (Yates/B.Salt)                                                                                                                                                                                                                                                  |                                                        |
| 6. Spot 40sx of Class "C" cement from 1,800'-1,450', WOC&Tag. (T.Salt/Shoe)                                                                                                                                                                                                                                                   |                                                        |
| 7. Spot 45sx of Class "C" cement from 400' to surface. (FW/surface).                                                                                                                                                                                                                                                          |                                                        |
| 8. Cut off wellhead and anchors 3' below grade. Weld on dryhole marker and clean location.                                                                                                                                                                                                                                    |                                                        |
| Closed loop above ground tank system will be used for fluids.                                                                                                                                                                                                                                                                 |                                                        |
| Verify Coment to Surface<br>all strings<br>NOTIFY OCD 24 HOURS PRIOR TO BEGINNING<br>PLUGGING OPERATIONS                                                                                                                                                                                                                      |                                                        |
| I hereby certify that the information above is true and complete to the best o                                                                                                                                                                                                                                                |                                                        |
| SIGNATURE M. Cark TITLE Project Manager DATE 09/28/16                                                                                                                                                                                                                                                                         |                                                        |
| SIGNATURE <u><i>U. Yourk</i></u> TITLE <u>Project Manager</u> DATE <u>09/28/16</u>                                                                                                                                                                                                                                            |                                                        |
| Type or print name       M. Lee Roark       E-mail address:       LRoark@Chevron.com       PHONE:       (432)-687-7279         For State Use Only       Image: Chevron Common State Use Only |                                                        |
| APPROVED BY: Mallohital TITLE Petroleum Engr, Specialist DATE 10/5/2016<br>Conditions of Approval (if any):                                                                                                                                                                                                                   |                                                        |
| Conditions of Approval (II any).                                                                                                                                                                                                                                                                                              |                                                        |
|                                                                                                                                                                                                                                                                                                                               |                                                        |

## VGWU #36 API No. 30-025-20212

CURRENT