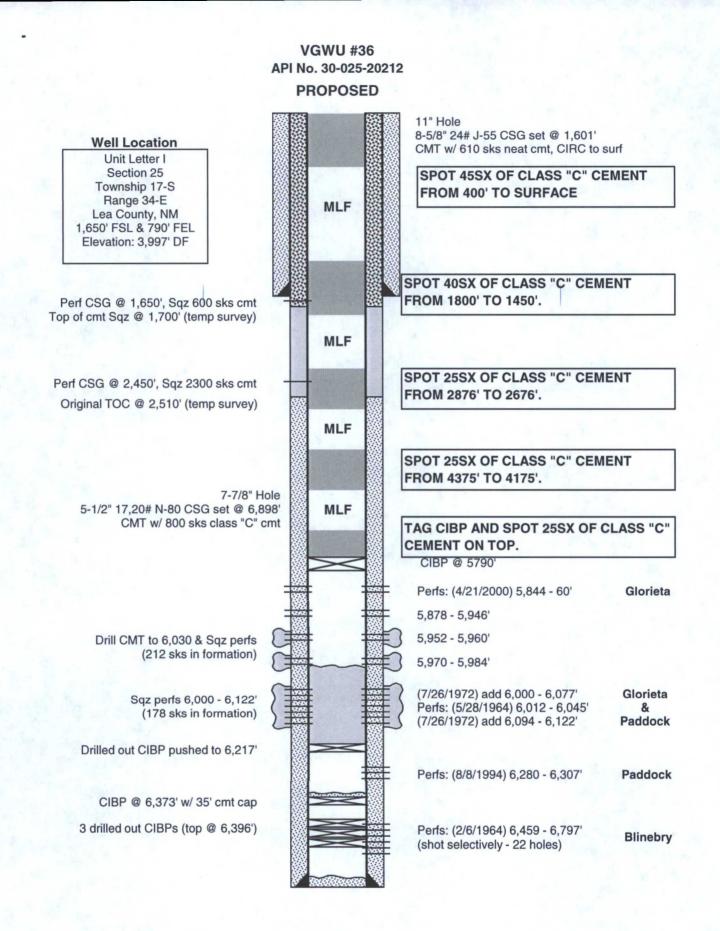

| Submit 1 Copy To Appropriate District State of New Meximum Office                                                                                                                                                                                                                                                             |                                                        |
|-------------------------------------------------------------------------------------------------------------------------------------------------------------------------------------------------------------------------------------------------------------------------------------------------------------------------------|--------------------------------------------------------|
| District I – (575) 393-6161<br>1625 N. French Dr., Hobbs, NM 88240                                                                                                                                                                                                                                                            | WELL API NO.                                           |
| District II - (575) 748-1283<br>811 S. First St., Artesia, NM 88210                                                                                                                                                                                                                                                           | DIVISION 30-025-20212<br>5. Indicate Type of Lease     |
| District III - (505) 334-6178                                                                                                                                                                                                                                                                                                 | is Dr. STATE FEE                                       |
| District IV – (505) 476-3460<br>1220 S. St. Francis Dr., Santa Fe, NM<br>87505                                                                                                                                                                                                                                                | 05 6. State Oil & Gas Lease No.                        |
| SUNDRY NOTICES AND REPORTS ON WELLS<br>(DO NOT USE THIS FORM FOR PROPOSALS TO DRILL OR TO DEEPEN OR PLUG                                                                                                                                                                                                                      |                                                        |
| DIFFERENT RESERVOIR. USE "APPLICATION FOR PERMIT" (FORM C-101) FOR PROPOSALS.) 1. Type of Well: Oil Well Gas Well Other                                                                                                                                                                                                       | VACUUM GLORIETA WEST UNIT           8. Well Number: 36 |
| 2. Name of Operator<br>Chevron U.S.A. INC.                                                                                                                                                                                                                                                                                    | 9. OGRID Number<br>4323                                |
| 3. Address of Operator<br>6301 DEAUVILLE BLVD, MIDLAND, TX 79706 RMN3002                                                                                                                                                                                                                                                      | 10. Pool name or Wildcat<br>VACUUM; GLORIETA           |
| 4. Well Location                                                                                                                                                                                                                                                                                                              |                                                        |
| Unit Letter I : 1650 feet from the SOUTH                                                                                                                                                                                                                                                                                      |                                                        |
|                                                                                                                                                                                                                                                                                                                               | Range 34E NMPM County Lea                              |
| 11. Elevation (Show whether DR, R<br>GL 3989'                                                                                                                                                                                                                                                                                 | <i>KB</i> , <i>K1</i> , <i>GR</i> , <i>etc.</i> )      |
|                                                                                                                                                                                                                                                                                                                               |                                                        |
| 12. Check Appropriate Box to Indicate Nature of Notice, Report or Other Data                                                                                                                                                                                                                                                  |                                                        |
| NOTICE OF INTENTION TO: SUBSEQUENT FERGET OF                                                                                                                                                                                                                                                                                  |                                                        |
|                                                                                                                                                                                                                                                                                                                               |                                                        |
|                                                                                                                                                                                                                                                                                                                               |                                                        |
|                                                                                                                                                                                                                                                                                                                               | CASING/CEMENT JOB                                      |
|                                                                                                                                                                                                                                                                                                                               |                                                        |
| OTHER:                                                                                                                                                                                                                                                                                                                        | OTHER:                                                 |
| <ol> <li>Describe proposed or completed operations. (Clearly state all pertinent details, and give pertinent dates, including estimated date<br/>of starting any proposed work). SEE RULE 19.15.7.14 NMAC. For Multiple Completions: Attach wellbore diagram of<br/>proposed completion or recompletion.</li> </ol>           |                                                        |
| 1 Call and notify NMOCD 24 hrs, before operations begin                                                                                                                                                                                                                                                                       |                                                        |
| <ol> <li>Call and notify NMOCD 24 hrs. before operations begin.</li> <li>MIRU. NDWH. NU BOPE.</li> </ol>                                                                                                                                                                                                                      |                                                        |
|                                                                                                                                                                                                                                                                                                                               |                                                        |
| 3. Tag CIBP@5,790' and circulate well w/9.5 ppg mud and spot 25sx of cement on top.                                                                                                                                                                                                                                           |                                                        |
| 4. Spot 25sx of Class "C" cement from 4,375'-4,175'. (San Andres)                                                                                                                                                                                                                                                             |                                                        |
| 5. Spot 25sx of Class "C" cement from 2,876'-2,676', WOC&Tag. (Yates/B.Salt)                                                                                                                                                                                                                                                  |                                                        |
| 6. Spot 40sx of Class "C" cement from 1,800'-1,450', WOC&Tag. (T.Salt/Shoe)                                                                                                                                                                                                                                                   |                                                        |
| 7. Spot 45sx of Class "C" cement from 400' to surface. (FW/surface).                                                                                                                                                                                                                                                          |                                                        |
| 8. Cut off wellhead and anchors 3' below grade. Weld on dryhole marker and clean location.                                                                                                                                                                                                                                    |                                                        |
| Closed loop above ground tank system will be used for fluids.                                                                                                                                                                                                                                                                 |                                                        |
| Verify Coment to Surface<br>all strings<br>NOTIFY OCD 24 HOURS PRIOR TO BEGINNING<br>PLUGGING OPERATIONS                                                                                                                                                                                                                      |                                                        |
| I hereby certify that the information above is true and complete to the best o                                                                                                                                                                                                                                                |                                                        |
| SIGNATURE M. Cark TITLE Project Manager DATE 09/28/16                                                                                                                                                                                                                                                                         |                                                        |
| SIGNATURE <u><i>U. Yourk</i></u> TITLE <u>Project Manager</u> DATE <u>09/28/16</u>                                                                                                                                                                                                                                            |                                                        |
| Type or print name       M. Lee Roark       E-mail address:       LRoark@Chevron.com       PHONE:       (432)-687-7279         For State Use Only       Image: Chevron Common State Use Only |                                                        |
| APPROVED BY: Mallohital TITLE Petroleum Engr, Specialist DATE 10/5/2016<br>Conditions of Approval (if any):                                                                                                                                                                                                                   |                                                        |
| Conditions of Approval (II any).                                                                                                                                                                                                                                                                                              |                                                        |
|                                                                                                                                                                                                                                                                                                                               |                                                        |

## VGWU #36 API No. 30-025-20212

CURRENT