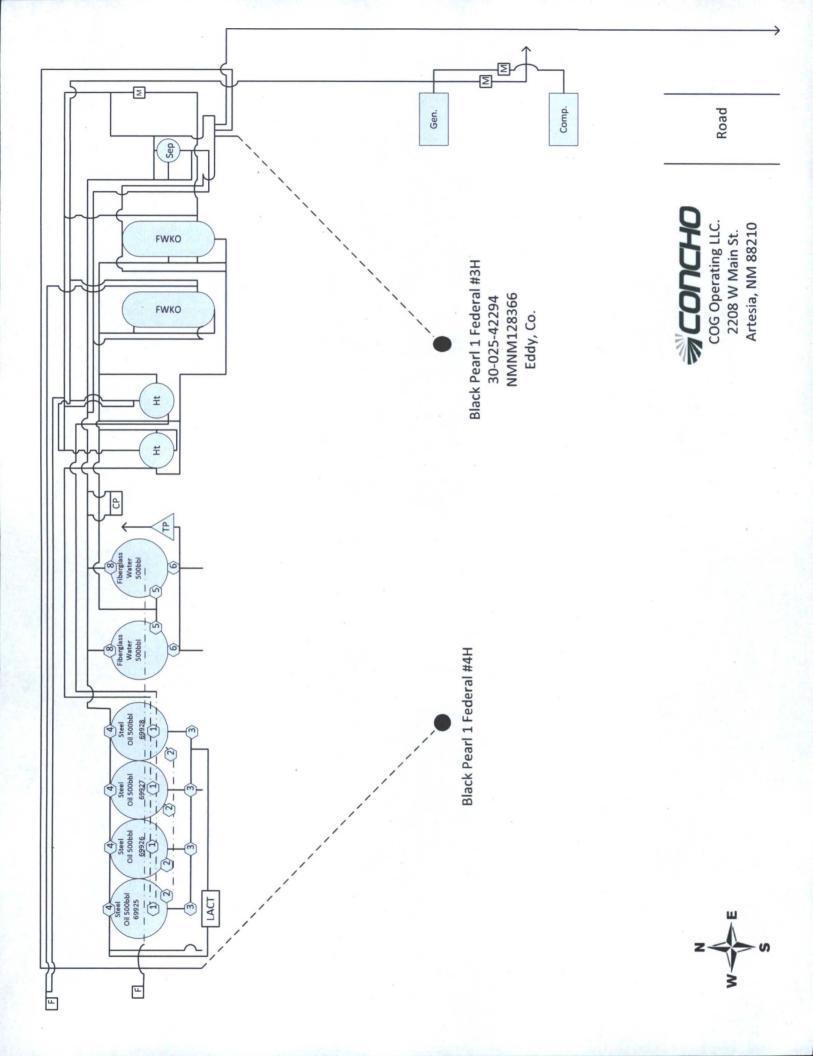

| Form 3160-5<br>(August 2007) UNITED STATES<br>DEPARTMENT OF THE INTERIOR<br>BUREAU OF LAND MANAGEMENT OCD Hobbs<br>SUNDRY NOTICES AND REPORTS ON WEBSS OCD<br>Do not use this form for proposals to drill or to re-enter an<br>abandoned well. Use form 3160-3 (APD) for such proposals.       |                                                                                                                                                             |                                                                     |                                                                                      |                                                     | FORM APPROVED<br>OMB NO. 1004-0135<br>Expires: July 31, 2010<br>5. Lease Serial No.<br>NMNM128366 |                                         |              |
|------------------------------------------------------------------------------------------------------------------------------------------------------------------------------------------------------------------------------------------------------------------------------------------------|-------------------------------------------------------------------------------------------------------------------------------------------------------------|---------------------------------------------------------------------|--------------------------------------------------------------------------------------|-----------------------------------------------------|---------------------------------------------------------------------------------------------------|-----------------------------------------|--------------|
|                                                                                                                                                                                                                                                                                                |                                                                                                                                                             |                                                                     |                                                                                      |                                                     |                                                                                                   |                                         |              |
|                                                                                                                                                                                                                                                                                                |                                                                                                                                                             |                                                                     |                                                                                      |                                                     | SUBMIT IN TRI                                                                                     | PLICATE - Other instruct                | tions on rev |
| 1. Type of Well                                                                                                                                                                                                                                                                                |                                                                                                                                                             | R                                                                   | ECEIVEI                                                                              | 9                                                   | 8. Well Name and No.                                                                              |                                         |              |
| 🛛 Oil Well 🔲 Gas Well 🔲 Other                                                                                                                                                                                                                                                                  |                                                                                                                                                             |                                                                     |                                                                                      |                                                     | BLACK PEARL 1 FEDERAL 4H                                                                          |                                         |              |
| 2. Name of Operator<br>COG OPERATING LLC / Contact: AMANDA AVERY<br>E-Mail: aavery@concho.com                                                                                                                                                                                                  |                                                                                                                                                             |                                                                     |                                                                                      |                                                     | 9. API Well No.<br>30-025-42295-00-S1                                                             |                                         |              |
| 3a. Address     3b. Phone No. (inc<br>ONE CONCHO CENTER 600 W ILLINOIS AVENUE<br>MIDLAND, TX 79701-4287     3b. Phone No. (inc<br>Ph: 575-748-69                                                                                                                                               |                                                                                                                                                             |                                                                     |                                                                                      | a code) 10. Field and Pool, or Exploratory LEA      |                                                                                                   |                                         |              |
| 4. Location of Well (Footage, Sec., T., R., M., or Survey Description)                                                                                                                                                                                                                         |                                                                                                                                                             |                                                                     |                                                                                      |                                                     | 11. County or Parish, and State                                                                   |                                         |              |
| Sec 1 T20S R34E Lot 4 0190FNL 1160FWL /<br>32.608889 N Lat, 103.518049 W Lon                                                                                                                                                                                                                   |                                                                                                                                                             |                                                                     |                                                                                      | LEA COUNTY, NM                                      |                                                                                                   |                                         |              |
| 12. CHECK APPI                                                                                                                                                                                                                                                                                 | ROPRIATE BOX(ES) TO                                                                                                                                         | INDICATI                                                            | ENATURE OF                                                                           | NOTICE, R                                           | EPORT, OR OTHE                                                                                    | R DATA                                  |              |
| TYPE OF SUBMISSION                                                                                                                                                                                                                                                                             |                                                                                                                                                             |                                                                     | 1                                                                                    |                                                     |                                                                                                   |                                         |              |
| Notice of Intent                                                                                                                                                                                                                                                                               | Acidize                                                                                                                                                     | Dee                                                                 | epen                                                                                 | Product                                             | tion (Start/Resume)                                                                               | U Water Shut-Off                        |              |
| _                                                                                                                                                                                                                                                                                              | □ Alter Casing □                                                                                                                                            |                                                                     | cture Treat                                                                          | Reclam                                              | nation                                                                                            | U Well Integrity                        |              |
| Subsequent Report                                                                                                                                                                                                                                                                              | Casing Repair                                                                                                                                               | New New                                                             | <ul><li>New Construction</li><li>Plug and Abandon</li></ul>                          |                                                     | plete                                                                                             | Other<br>Production Facility<br>Changes |              |
| Final Abandonment Notice                                                                                                                                                                                                                                                                       | Change Plans                                                                                                                                                | 🗖 Plu                                                               |                                                                                      |                                                     | rarily Abandon                                                                                    |                                         |              |
|                                                                                                                                                                                                                                                                                                | Convert to Injection                                                                                                                                        | D Plu                                                               | g Back                                                                               | □ Water Disposal                                    |                                                                                                   |                                         |              |
| Attach the Bond under which the wor<br>following completion of the involved<br>testing has been completed. Final At<br>determined that the site is ready for final<br>COG respectfully requests app<br>site facility. COG built a large<br>Black Pearl 1 Federal #3H and<br>on the South side. | l operations. If the operation res<br>pandonment Notices shall be file<br>inal inspection.)<br>proval for a change in facil<br>er facility on the shared pa | ults in a multip<br>d only after all<br>lity layout.<br>d to accomn | le completion or rec<br>requirements, includ<br>Please see attac<br>nodate productio | ompletion in a<br>ding reclamation<br>whed as built | new interval, a Form 316<br>n, have been completed,                                               | 0-4 shall be filed once                 |              |
|                                                                                                                                                                                                                                                                                                | Accepted f                                                                                                                                                  | or Record                                                           | Purposes.                                                                            |                                                     |                                                                                                   |                                         |              |
|                                                                                                                                                                                                                                                                                                |                                                                                                                                                             |                                                                     | Onsite Inspe                                                                         | ction.                                              |                                                                                                   |                                         |              |
|                                                                                                                                                                                                                                                                                                |                                                                                                                                                             | 9-28-1                                                              |                                                                                      |                                                     |                                                                                                   |                                         |              |
|                                                                                                                                                                                                                                                                                                |                                                                                                                                                             | am                                                                  | 7                                                                                    | · · · · ·                                           |                                                                                                   |                                         |              |
|                                                                                                                                                                                                                                                                                                | $\bigcirc$                                                                                                                                                  |                                                                     |                                                                                      | 1                                                   |                                                                                                   |                                         |              |
| <ol> <li>I hereby certify that the foregoing is</li> <li>Con</li> </ol>                                                                                                                                                                                                                        | true and correct.<br>Electronic Submission #3<br>For COG C<br>nmitted to AFMSS for proce                                                                    | 47655 verifie<br>OPERATING<br>ssing by PR                           | d by the BLM We<br>.LC, sent to the<br>SCILLA PEREZ o                                | Il Informatio<br>Hobbs<br>on 09/07/2016             | n System<br>6 (16PP1036SE)                                                                        |                                         |              |
| Name(Printed/Typed) AMANDA AVERY                                                                                                                                                                                                                                                               |                                                                                                                                                             |                                                                     | Title AUTHORIZED REPRESENTATIVE                                                      |                                                     |                                                                                                   |                                         |              |
| Signature (Electronic Submission)                                                                                                                                                                                                                                                              |                                                                                                                                                             |                                                                     | Date 08/11/2016                                                                      |                                                     |                                                                                                   |                                         |              |
|                                                                                                                                                                                                                                                                                                | THIS SPACE FO                                                                                                                                               | R FEDER                                                             | L OR STATE                                                                           | OFFICE U                                            | ISE                                                                                               | and the second                          |              |
|                                                                                                                                                                                                                                                                                                |                                                                                                                                                             |                                                                     |                                                                                      |                                                     |                                                                                                   |                                         |              |
| Approved By                                                                                                                                                                                                                                                                                    |                                                                                                                                                             |                                                                     | Title                                                                                |                                                     |                                                                                                   | Date                                    |              |
| onditions of approval, if any, are attache<br>ertify that the applicant holds legal or equilibrium hich would entitle the applicant to condu-                                                                                                                                                  | Office KZ                                                                                                                                                   |                                                                     |                                                                                      |                                                     |                                                                                                   |                                         |              |
| itle 18 U.S.C. Section 1001 and Title 43<br>States any false, fictitious or fraudulent                                                                                                                                                                                                         | U.S.C. Section 1212, make it a c<br>statements or representations as                                                                                        | crime for any p<br>to any matter w                                  | erson knowingly and<br>ithin its jurisdiction                                        | d willfully to m                                    | ake to any department or                                                                          | agency of the United                    |              |
| ** BLM REV                                                                                                                                                                                                                                                                                     | ISED ** BLM REVISED                                                                                                                                         | ** BLM R                                                            | EVISED ** BLI                                                                        | M REVISEI                                           | D ** BLM REVISE                                                                                   | D **                                    |              |