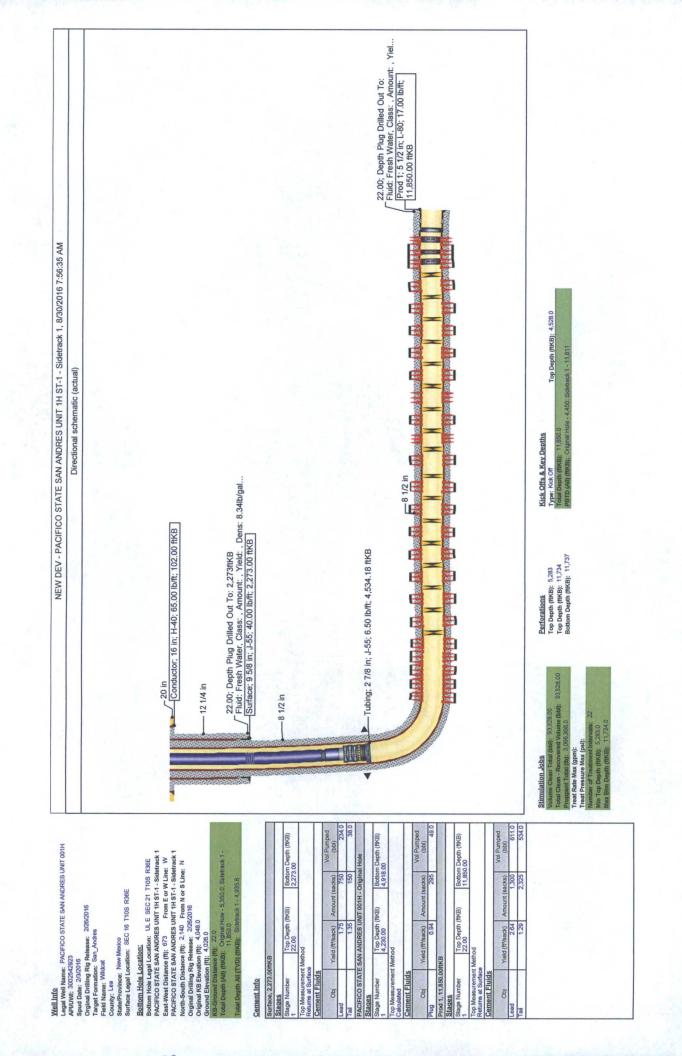

| Submit 1 Copy To Appropriate District<br>Office<br>District I – (575) 393-6161<br>HOBBS TOC Minerals and Natural Resources<br>1625 N. French Dr., Hobbs, NM 88240<br>District II – (575) 748-1283<br>811 S. First St., Artesia, NM 88210<br>District II – (505) 334-6178<br>1000 Rio Brazos Rd., Aztec, NM 87410<br>District IV – (505) 476-3460<br>1220 S. St. Francis Dr., Santa Fe, NM RECEIVED<br>87505                                                                                                                                                                                                                                                                                                               |                                                                                                                                                                                    |                                                                                                     | Form C-103<br>Revised July 18, 2013<br>WELL API NO.<br>30-025-42923                                              |                                          |
|---------------------------------------------------------------------------------------------------------------------------------------------------------------------------------------------------------------------------------------------------------------------------------------------------------------------------------------------------------------------------------------------------------------------------------------------------------------------------------------------------------------------------------------------------------------------------------------------------------------------------------------------------------------------------------------------------------------------------|------------------------------------------------------------------------------------------------------------------------------------------------------------------------------------|-----------------------------------------------------------------------------------------------------|------------------------------------------------------------------------------------------------------------------|------------------------------------------|
|                                                                                                                                                                                                                                                                                                                                                                                                                                                                                                                                                                                                                                                                                                                           |                                                                                                                                                                                    |                                                                                                     | 5. Indicate Type of Lease         STATE       ✓       FEE         6. State Oil & Gas Lease No.         VB-2450-1 |                                          |
| SUNDRY NOTICES AND REPORTS ON WELLS<br>(DO NOT USE THIS FORM FOR PROPOSALS TO DRILL OR TO DEEPEN OR PLUG BACK TO A<br>DIFFERENT RESERVOIR. USE "APPLICATION FOR PERMIT" (FORM C-101) FOR SUCH                                                                                                                                                                                                                                                                                                                                                                                                                                                                                                                             |                                                                                                                                                                                    |                                                                                                     | <ul><li>7. Lease Name or Unit Agreement Name</li><li>Pacifico State San Andres Unit &lt;315942&gt;</li></ul>     |                                          |
| PROPOSALS.) 1. Type of Well: Oil Well  Gas Well Other                                                                                                                                                                                                                                                                                                                                                                                                                                                                                                                                                                                                                                                                     |                                                                                                                                                                                    |                                                                                                     | 8. Well Number 001H                                                                                              |                                          |
| 2. Name of Operator<br>Apache Corporation                                                                                                                                                                                                                                                                                                                                                                                                                                                                                                                                                                                                                                                                                 |                                                                                                                                                                                    |                                                                                                     | 9. OGRID Number<br>873                                                                                           |                                          |
| <ol> <li>Address of Operator</li> <li>303 Veterans Airpark Lane, Suite 1000 Midland, T.</li> </ol>                                                                                                                                                                                                                                                                                                                                                                                                                                                                                                                                                                                                                        | X 79705                                                                                                                                                                            |                                                                                                     | 10. Pool name or Wil<br>WC; San Andres (981                                                                      |                                          |
| 4. Well Location<br>Unit Letter D : 200 feet                                                                                                                                                                                                                                                                                                                                                                                                                                                                                                                                                                                                                                                                              | from the FNL                                                                                                                                                                       | line and 660                                                                                        | feet from the                                                                                                    | e FWL line                               |
|                                                                                                                                                                                                                                                                                                                                                                                                                                                                                                                                                                                                                                                                                                                           |                                                                                                                                                                                    | nge 36E                                                                                             |                                                                                                                  | ounty Lea                                |
|                                                                                                                                                                                                                                                                                                                                                                                                                                                                                                                                                                                                                                                                                                                           | (Show whether DR,                                                                                                                                                                  | -                                                                                                   |                                                                                                                  | Juilty Lou                               |
|                                                                                                                                                                                                                                                                                                                                                                                                                                                                                                                                                                                                                                                                                                                           | 4026' GL                                                                                                                                                                           |                                                                                                     |                                                                                                                  |                                          |
| 12. Check Appropriate B                                                                                                                                                                                                                                                                                                                                                                                                                                                                                                                                                                                                                                                                                                   | ox to Indicate Na                                                                                                                                                                  | ture of Notice,                                                                                     | Report or Other Dat                                                                                              | ta                                       |
| NOTICE OF INTENTION T<br>PERFORM REMEDIAL WORK PLUG AND A<br>TEMPORARILY ABANDON CHANGE PL/<br>PULL OR ALTER CASING MULTIPLE CO<br>DOWNHOLE COMMINGLE<br>CLOSED-LOOP SYSTEM<br>OTHER:                                                                                                                                                                                                                                                                                                                                                                                                                                                                                                                                     | BANDON  ANS OMPL                                                                                                                                                                   | REMEDIAL WOR<br>COMMENCE DRI<br>CASING/CEMENT<br>OTHER: COMPL                                       | LLING OPNS. P A                                                                                                  | TERING CASING                            |
| <ol> <li>Describe proposed or completed operations<br/>of starting any proposed work). SEE RULI<br/>proposed completion or recompletion.</li> </ol>                                                                                                                                                                                                                                                                                                                                                                                                                                                                                                                                                                       | . (Clearly state all pe<br>E 19.15.7.14 NMAC                                                                                                                                       | ertinent details, and<br>For Multiple Cor                                                           | d give pertinent dates, in npletions: Attach wellb                                                               | cluding estimated date<br>ore diagram of |
| Apache completed this well, as follows: (RR 2/26/201<br>6/30/2016 MIRU Renegade Log surface to 4624' - E <sup>-</sup><br>7/01/2016 MIRU Elite Well Service - test lines/casing.<br>7/14/2016 MIRU Frac Unit<br>7/15/2016 Frac San Andres 5283'-11,734' w/22 Stage<br>Plugs @ 5521', 5807', 6093', 6385', 6665',<br>10,554', 10,843', 11,137', 11,431'<br>Total Acid = 3776 bbls; Total Slickwater =<br>Total Sand = 3,066,366#; Total Slickwater =<br>Total Sand = 3,066,366#; Total Gel = 4834<br>7/19/2016 Begin to DO plugs - experienced bit wear p<br>7/22/2016 MIRU Snubbing Unit to mill. 7/25/2016 K<br>7/26/2016 DO frac plugs 21-19 @ 5521', 5807' & 609<br>8/05/2016 RIH w/prod equip (2-7/8" J-55 tbg): ESP @ | FOC @ 180'.<br>RDMO Waiting on I<br>es (KOP @ 4528'; Pi<br>6913', 7260', 7523',<br>57,178 bbls; Total C<br>3 bbls<br>problems; trouble ma<br>ill well w/mud.<br>3' 7/27/2016 DO pl | lot hole TD @ 535(<br>7806', 8093', 8381'<br>cross-link = 31,595<br>king hole.<br>ug 18 @ 6385'. 7/ | , 8639', 9080', 9373' 965<br>bbls<br>/28/2016 More milling.                                                      |                                          |
| Spud Date: 2/3/2016                                                                                                                                                                                                                                                                                                                                                                                                                                                                                                                                                                                                                                                                                                       | Rig Release Dat                                                                                                                                                                    | e: 2/26/2016                                                                                        |                                                                                                                  | *                                        |
| I hereby certify that the information above is true and                                                                                                                                                                                                                                                                                                                                                                                                                                                                                                                                                                                                                                                                   | d complete to the bes                                                                                                                                                              | st of my knowledge                                                                                  | e and belief.                                                                                                    |                                          |
| SIGNATURE Reesa fisher                                                                                                                                                                                                                                                                                                                                                                                                                                                                                                                                                                                                                                                                                                    | TITLE Sr. Staff                                                                                                                                                                    | Reg Analyst                                                                                         | DATE_                                                                                                            | 8/30/2016                                |
| Type or print name Reesa Fisher For State Use Only                                                                                                                                                                                                                                                                                                                                                                                                                                                                                                                                                                                                                                                                        | E-mail address:                                                                                                                                                                    | Reesa.Fisher@apa                                                                                    | checorp.com PHONI                                                                                                | E: (432) 818-1062                        |
| APPROVED BY:<br>Conditions of Approval (if any):                                                                                                                                                                                                                                                                                                                                                                                                                                                                                                                                                                                                                                                                          | TITLEP                                                                                                                                                                             | etroleum Engi                                                                                       | DATE_                                                                                                            | 10/24/16                                 |
|                                                                                                                                                                                                                                                                                                                                                                                                                                                                                                                                                                                                                                                                                                                           |                                                                                                                                                                                    |                                                                                                     |                                                                                                                  |                                          |