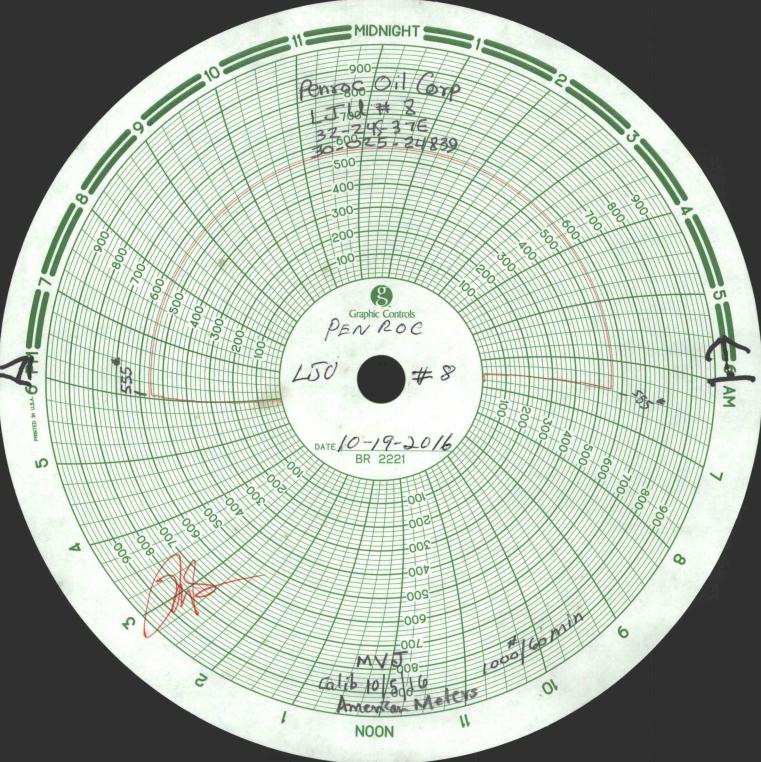

| Submit 1 Copy To Appropriate District State of New Mexico                                                                                                                         | Form C-103                                |
|-----------------------------------------------------------------------------------------------------------------------------------------------------------------------------------|-------------------------------------------|
| District I – (575) 393-6161<br>Energy, Minerals and Natural Resources                                                                                                             | Revised July 18, 2013<br>WELL API NO.     |
| District II – (575) 748-1283<br>811 S. First St., Artesia, NM 882103BS O'OIL CONSERVATION DIVISION                                                                                | 30-025-24839<br>5. Indicate Type of Lease |
| District III - (505) 334-6178 1220 South St Francis Dr                                                                                                                            | STATE FEE                                 |
| $\frac{District IN}{1000 \text{ Rio Brazos Rd., Aztec, NM 87410}} 0 3 2016$<br>$\frac{District IV}{1000 \text{ Rio Brazos Rd., Aztec, NM 87410}} 0 3 2016$<br>Santa Fe, NM 87505  | 6. State Oil & Gas Lease No.              |
| 1220 S. St. Francis Dr., Santa Fe, NM<br>87505                                                                                                                                    | and the second of the second              |
| SUNDRY NOTICES AND REPORTS ON WELLS<br>(DO NOT USE THIS FORM FOR PROPOSALS TO DRILL OR TO DEEPEN OR PLUG BACK TO A                                                                | 7. Lease Name or Unit Agreement Name      |
| DIFFERENT RESERVOIR. USE "APPLICATION FOR PERMIT" (FORM C-101) FOR SUCH                                                                                                           | Langlie Jal Unit                          |
| PROPOSALS.)      1. Type of Well: Oil Well      Gas Well    Other Injector                                                                                                        | 8. Well Number 8                          |
| 2. Name of Operator                                                                                                                                                               | 9. OGRID Number 17213                     |
| PENROC OIL CORPORATION 3. Address of Operator                                                                                                                                     | 10. Pool name or Wildcat                  |
| PO BOX 2769, HOBBS, NM 88241                                                                                                                                                      | Langlie Mattix; 7 Rivers-Queen -Grayburg  |
| 4. Well Location                                                                                                                                                                  | 1                                         |
|                                                                                                                                                                                   | 1980 feet from the East line              |
| Section 32 Township 24S Range 37E                                                                                                                                                 | NMPM Lea County                           |
| 11. Elevation (Show whether DR, RKB, RT, GR, etc.                                                                                                                                 |                                           |
|                                                                                                                                                                                   |                                           |
| 12. Check Appropriate Box to Indicate Nature of Notice,                                                                                                                           | , Report or Other Data                    |
| NOTICE OF INTENTION TO:                                                                                                                                                           | SEQUENT REPORT OF:                        |
| PERFORM REMEDIAL WORK       PLUG AND ABANDON       REMEDIAL WORK       ALTERING CASING         TEMPORARILY ABANDON       CHANGE PLANS       COMMENCE DRILLING OPNS.       P AND A |                                           |
|                                                                                                                                                                                   |                                           |
| DOWNHOLE COMMINGLE                                                                                                                                                                |                                           |
| OTHER: OTHER: MIT T                                                                                                                                                               |                                           |
| 13. Describe proposed or completed operations. (Clearly state all pertinent details, ar                                                                                           |                                           |
| of starting any proposed work). SEE RULE 19.15.7.14 NMAC. For Multiple Coproposed completion or recompletion.                                                                     | ompletions: Attach wellbore diagram of    |
| proposed completion of recompletion.                                                                                                                                              |                                           |
| 10.10.2016 Deferr MIT Test and to 555# Held and Chart strated                                                                                                                     |                                           |
| 10-19-2016. Perform MIT. Test csg to 555#. Held good. Chart attached.                                                                                                             |                                           |
|                                                                                                                                                                                   |                                           |
|                                                                                                                                                                                   |                                           |
|                                                                                                                                                                                   |                                           |
|                                                                                                                                                                                   |                                           |
|                                                                                                                                                                                   |                                           |
|                                                                                                                                                                                   |                                           |
| Spud Date: Rig Release Date:                                                                                                                                                      |                                           |
| Spud Date. Rig Release Date.                                                                                                                                                      |                                           |
|                                                                                                                                                                                   |                                           |
| I hereby certify that the information above is true and complete to the best of my knowledge                                                                                      | ge and belief.                            |
| Ref                                                                                                                                                                               |                                           |
| SIGNATURE TITLE_Controller                                                                                                                                                        | DATE 11/02/2016                           |
|                                                                                                                                                                                   |                                           |
| Type or print name _Aggie Alexiev E-mail address: _aggie@penrocoil.com<br>For State Use Only                                                                                      | PHONE: _575-492-1236                      |
| a - 2 1 1                                                                                                                                                                         |                                           |
| APPROVED BY: Jan Down TITLE Om Ance at                                                                                                                                            |                                           |
|                                                                                                                                                                                   | The DATE 11/4/16                          |
| Conditions of Approval (if any):                                                                                                                                                  | DATE 11/4/16                              |