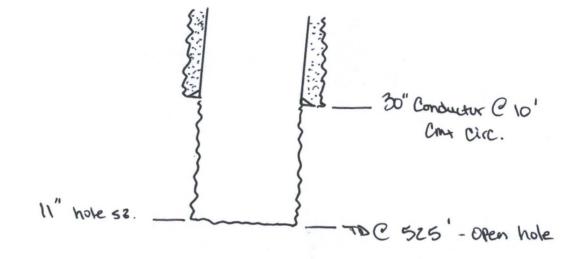

| Office                                                                                                                                                                                                                                                                                                                                                                                                                                                                                                                                                      | Form C-1                                                                                                                                                                                                                 |
|-------------------------------------------------------------------------------------------------------------------------------------------------------------------------------------------------------------------------------------------------------------------------------------------------------------------------------------------------------------------------------------------------------------------------------------------------------------------------------------------------------------------------------------------------------------|--------------------------------------------------------------------------------------------------------------------------------------------------------------------------------------------------------------------------|
| District I – (575) 393-6161 Energy, Minerals and Natural Resou                                                                                                                                                                                                                                                                                                                                                                                                                                                                                              | Irces Revised July 18, 20                                                                                                                                                                                                |
| 1625 N. French Dr., Hobys W 88249 S OCD<br>District II – (575) 748-1283<br>SILS First St. Artesia NM 88210<br>OIL CONSERVATION DIVISI                                                                                                                                                                                                                                                                                                                                                                                                                       | WELL API NO.<br>30-025-39713                                                                                                                                                                                             |
| 611 5. Thist St., Altesia, WW 66210                                                                                                                                                                                                                                                                                                                                                                                                                                                                                                                         | 5. Indicate Type of Lease                                                                                                                                                                                                |
| 1000 Rio Brazos Rd Aztec NM 87410                                                                                                                                                                                                                                                                                                                                                                                                                                                                                                                           | STATE FEE                                                                                                                                                                                                                |
| District IV – (505) 476-3460<br>1220 S. St. Francis Dr., Sanate DEIVED                                                                                                                                                                                                                                                                                                                                                                                                                                                                                      | 6. State Oil & Gas Lease No.<br>VO-7380                                                                                                                                                                                  |
| SUNDRY NOTICES AND REPORTS ON WELLS                                                                                                                                                                                                                                                                                                                                                                                                                                                                                                                         | 7. Lease Name or Unit Agreement Nam                                                                                                                                                                                      |
| (DO NOT USE THIS FORM FOR PROPOSALS TO DRILL OR TO DEEPEN OR PLUG BACK T                                                                                                                                                                                                                                                                                                                                                                                                                                                                                    |                                                                                                                                                                                                                          |
| DIFFERENT RESERVOIR. USE "APPLICATION FOR PERMIT" (FORM C-101) FOR SUCH PROPOSALS.)                                                                                                                                                                                                                                                                                                                                                                                                                                                                         | Yellow Raider BPW State Com                                                                                                                                                                                              |
| 1. Type of Well: Oil Well Gas Well Other                                                                                                                                                                                                                                                                                                                                                                                                                                                                                                                    | 8. Well Number 1H                                                                                                                                                                                                        |
| 2. Name of Operator                                                                                                                                                                                                                                                                                                                                                                                                                                                                                                                                         | 9. OGRID Number                                                                                                                                                                                                          |
| Endurance Resources LLC 3. Address of Operator                                                                                                                                                                                                                                                                                                                                                                                                                                                                                                              | 270329<br>10. Pool name or Wildcat                                                                                                                                                                                       |
| 203 West Wall, Suite 1000, Midland, TX 79701                                                                                                                                                                                                                                                                                                                                                                                                                                                                                                                | Red Hills; Bone Spring East                                                                                                                                                                                              |
| 4. Well Location                                                                                                                                                                                                                                                                                                                                                                                                                                                                                                                                            |                                                                                                                                                                                                                          |
| Unit Letter <u>A</u> : <u>660</u> feet from the <u>North</u> line                                                                                                                                                                                                                                                                                                                                                                                                                                                                                           | e and <u>330</u> feet from the <u>East</u> lin                                                                                                                                                                           |
| Section 36 Township 24S Range                                                                                                                                                                                                                                                                                                                                                                                                                                                                                                                               | 34E NMPM Lea County                                                                                                                                                                                                      |
| 11. Elevation (Show whether DR, RKB, RT,                                                                                                                                                                                                                                                                                                                                                                                                                                                                                                                    |                                                                                                                                                                                                                          |
| 3351' GR                                                                                                                                                                                                                                                                                                                                                                                                                                                                                                                                                    |                                                                                                                                                                                                                          |
|                                                                                                                                                                                                                                                                                                                                                                                                                                                                                                                                                             |                                                                                                                                                                                                                          |
| 12. Check Appropriate Box to Indicate Nature of                                                                                                                                                                                                                                                                                                                                                                                                                                                                                                             | Notice, Report or Other Data                                                                                                                                                                                             |
|                                                                                                                                                                                                                                                                                                                                                                                                                                                                                                                                                             |                                                                                                                                                                                                                          |
| NOTICE OF INTENTION TO:<br>PERFORM REMEDIAL WORK D PLUG AND ABANDON A REMEDI                                                                                                                                                                                                                                                                                                                                                                                                                                                                                |                                                                                                                                                                                                                          |
|                                                                                                                                                                                                                                                                                                                                                                                                                                                                                                                                                             | ENCE DRILLING OPNS.[ P&A NR                                                                                                                                                                                              |
|                                                                                                                                                                                                                                                                                                                                                                                                                                                                                                                                                             |                                                                                                                                                                                                                          |
|                                                                                                                                                                                                                                                                                                                                                                                                                                                                                                                                                             | CEMENT JOB P&A R                                                                                                                                                                                                         |
| DOWNHOLE COMMINGLE                                                                                                                                                                                                                                                                                                                                                                                                                                                                                                                                          |                                                                                                                                                                                                                          |
| CLOSED-LOOP SYSTEM                                                                                                                                                                                                                                                                                                                                                                                                                                                                                                                                          |                                                                                                                                                                                                                          |
| 12 Describe mean and an annulated execution (Olanda state 1)                                                                                                                                                                                                                                                                                                                                                                                                                                                                                                |                                                                                                                                                                                                                          |
| <ol> <li>Describe proposed or completed operations. (Clearly state all pertinent d<br/>of starting any proposed work). SEE RULE 19.15.7.14 NMAC. For Mu<br/>proposed completion or recompletion.</li> </ol>                                                                                                                                                                                                                                                                                                                                                 |                                                                                                                                                                                                                          |
| of starting any proposed work). SEE RULE 19.15.7.14 NMAC. For Mu proposed completion or recompletion.                                                                                                                                                                                                                                                                                                                                                                                                                                                       | OURS PRIOR TO BEGINNING                                                                                                                                                                                                  |
| of starting any proposed work). SEE RULE 19.15.7.14 NMAC. For Mu proposed completion or recompletion.                                                                                                                                                                                                                                                                                                                                                                                                                                                       | OURS PRIOR TO BEGINNING                                                                                                                                                                                                  |
| of starting any proposed work). SEE RULE 19.15.7.14 NMAC. For Mu proposed completion or recompletion.                                                                                                                                                                                                                                                                                                                                                                                                                                                       | OURS PRIOR TO BEGINNING                                                                                                                                                                                                  |
| of starting any proposed work). SEE RULE 19.15.7.14 NMAC. For Mu proposed completion or recompletion.                                                                                                                                                                                                                                                                                                                                                                                                                                                       | OURS PRIOR TO BEGINNING                                                                                                                                                                                                  |
| of starting any proposed work). SEE RULE 19.15.7.14 NMAC. For Mu proposed completion or recompletion.                                                                                                                                                                                                                                                                                                                                                                                                                                                       | OURS PRIOR TO BEGINNING                                                                                                                                                                                                  |
| of starting any proposed work). SEE RULE 19.15.7.14 NMAC. For Mu proposed completion or recompletion.                                                                                                                                                                                                                                                                                                                                                                                                                                                       | OURS PRIOR TO BEGINNING                                                                                                                                                                                                  |
| of starting any proposed work). SEE RULE 19.15.7.14 NMAC. For Mu proposed completion or recompletion.                                                                                                                                                                                                                                                                                                                                                                                                                                                       | OURS PRIOR TO BEGINNING                                                                                                                                                                                                  |
| of starting any proposed work). SEE RULE 19.15.7.14 NMAC. For Mu proposed completion or recompletion.                                                                                                                                                                                                                                                                                                                                                                                                                                                       | OURS PRIOR TO BEGINNING                                                                                                                                                                                                  |
| of starting any proposed work). SEE RULE 19.15.7.14 NMAC. For Mu proposed completion or recompletion.                                                                                                                                                                                                                                                                                                                                                                                                                                                       | OURS PRIOR TO BEGINNING                                                                                                                                                                                                  |
| of starting any proposed work). SEE RULE 19.15.7.14 NMAC. For Mu<br>proposed completion or recompletion.<br>Circulate cement from 525' to surface.<br>Cut off wellhead and install dry hole marker.<br>NOTIFY OCD 24 Ho<br>PLUGGING OPERA                                                                                                                                                                                                                                                                                                                   | OURS PRIOR TO BEGINNING                                                                                                                                                                                                  |
| of starting any proposed work). SEE RULE 19.15.7.14 NMAC. For Mu proposed completion or recompletion.                                                                                                                                                                                                                                                                                                                                                                                                                                                       | OURS PRIOR TO BEGINNING                                                                                                                                                                                                  |
| of starting any proposed work). SEE RULE 19.15.7.14 NMAC. For Mu<br>proposed completion or recompletion.<br>Circulate cement from 525' to surface.<br>Cut off wellhead and install dry hole marker.<br>NOTIFY OCD 24 Ho<br>PLUGGING OPERA                                                                                                                                                                                                                                                                                                                   | OURS PRIOR TO BEGINNING                                                                                                                                                                                                  |
| of starting any proposed work). SEE RULE 19.15.7.14 NMAC. For Mu proposed completion or recompletion.         Circulate cement from 525' to surface.<br>Cut off wellhead and install dry hole marker.         NOTIFY OCD 24 He PLUGGING OPERA         Spud Date:         Rig Release Date:                                                                                                                                                                                                                                                                  | OURS PRIOR TO BEGINNING<br>ATIONS                                                                                                                                                                                        |
| of starting any proposed work). SEE RULE 19.15.7.14 NMAC. For Mu<br>proposed completion or recompletion.<br>Circulate cement from 525' to surface.<br>Cut off wellhead and install dry hole marker.<br>NOTIFY OCD 24 Ho<br>PLUGGING OPERA                                                                                                                                                                                                                                                                                                                   | OURS PRIOR TO BEGINNING<br>ATIONS                                                                                                                                                                                        |
| of starting any proposed work). SEE RULE 19.15.7.14 NMAC. For Mu proposed completion or recompletion.         Circulate cement from 525' to surface.<br>Cut off wellhead and install dry hole marker.         NOTIFY OCD 24 He PLUGGING OPERA         Spud Date:         Rig Release Date:                                                                                                                                                                                                                                                                  | OURS PRIOR TO BEGINNING<br>ATIONS                                                                                                                                                                                        |
| of starting any proposed work). SEE RULE 19.15.7.14 NMAC. For Mu proposed completion or recompletion.         Circulate cement from 525' to surface.         Cut off wellhead and install dry hole marker.         NOTIFY OCD 24 He PLUGGING OPERA         Spud Date:         Rig Release Date:         Intereby certify that the information above is true and complete to the best of my I         Mathematical and mathematical above.                                                                                                                   | Nurse Prior to BEGINNING<br>ATIONS<br>knowledge and belief.                                                                                                                                                              |
| of starting any proposed work). SEE RULE 19.15.7.14 NMAC. For Mu proposed completion or recompletion.         Circulate cement from 525' to surface.<br>Cut off wellhead and install dry hole marker.         NOTIFY OCD 24 He PLUGGING OPERA         Spud Date:         Rig Release Date:                                                                                                                                                                                                                                                                  | Nurse Prior to BEGINNING<br>ATIONS<br>knowledge and belief.                                                                                                                                                              |
| of starting any proposed work). SEE RULE 19.15.7.14 NMAC. For Mu proposed completion or recompletion.         Circulate cement from 525' to surface.         Cut off wellhead and install dry hole marker.         NOTIFY OCD 24 He PLUGGING OPERA         Spud Date:         Rig Release Date:         I hereby certify that the information above is true and complete to the best of my I                                                                                                                                                                | Navage     DATE     Japage 2                                                                                                                                                                                             |
| of starting any proposed work). SEE RULE 19.15.7.14 NMAC. For Mu proposed completion or recompletion.         Circulate cement from 525' to surface.<br>Cut off wellhead and install dry hole marker.         NOTIFY OCD 24 He PLUGGING OPERA         Spud Date:         Rig Release Date:         I hereby certify that the information above is true and complete to the best of my I SIGNATURE         SIGNATURE                                                                                                                                         | Navage     DATE     Jafe     DATE     Jafe                                                                                                                                                                               |
| of starting any proposed work). SEE RULE 19.15.7.14 NMAC. For Mu proposed completion or recompletion.         Circulate cement from 525' to surface.         Cut off wellhead and install dry hole marker.         NOTIFY OCD 24 HOPLUGGING OPERA         Spud Date:         Rig Release Date:         I hereby certify that the information above is true and complete to the best of my I         SIGNATURE         Wesley Randall         For State Use Only                                                                                             | Itiple Completions: Attach wellbore diagram of         OURS PRIOR TO BEGINNING         ATIONS         knowledge and belief.         MASAGES       DATE 12/1/2016         uranceresourcesllc.com       PHONE:432-242-4680 |
| of starting any proposed work). SEE RULE 19.15.7.14 NMAC. For Mu proposed completion or recompletion.         Circulate cement from 525' to surface.<br>Cut off wellhead and install dry hole marker.         NOTIFY OCD 24 HC<br>PLUGGING OPERA         Spud Date:         Rig Release Date:         I hereby certify that the information above is true and complete to the best of my I         SIGNATURE         Messay         TITLE         Proven print name         Wesley Randall         For State Use Only         APPROVED BY                   | Itiple Completions: Attach wellbore diagram of         OURS PRIOR TO BEGINNING         ATIONS         knowledge and belief.         MANAGER       DATE 12/1/2016         uranceresourcesllc.com       PHONE:432-242-4680 |
| of starting any proposed work). SEE RULE 19.15.7.14 NMAC. For Mu proposed completion or recompletion.         Circulate cement from 525' to surface.<br>Cut off wellhead and install dry hole marker.         NOTIFY OCD 24 HOPLUGGING OPERA         Spud Date:       Rig Release Date:         I hereby certify that the information above is true and complete to the best of my I         SIGNATURE       TITLE         PLOGUED       TITLE         Type or print name       Wesley Randall         For State Use Only       E-mail address: wesley@endu | Name       Name         Manage       DATE       12 / 2016                                                                                                                                                                |