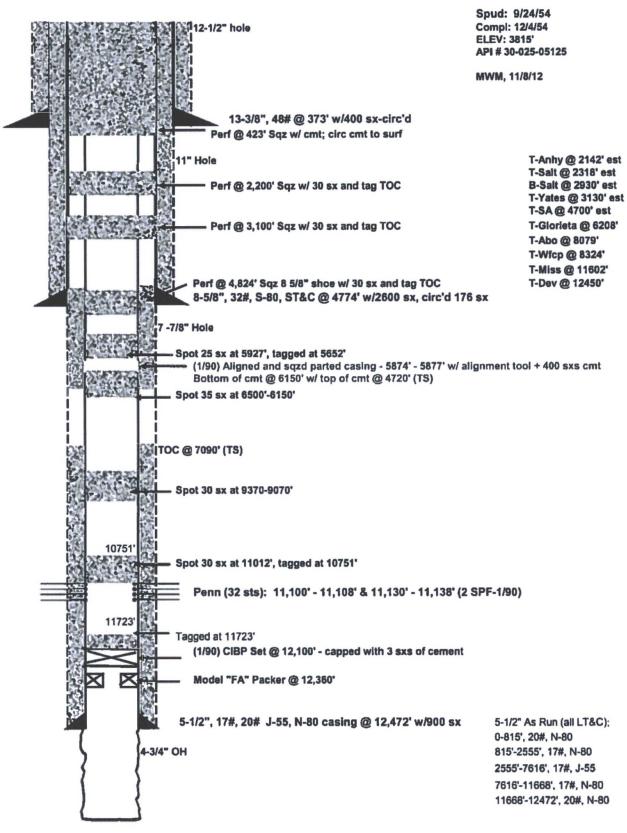

| OCD                                                                                                                                                                                                                                                                                                                                                                                   |                                                                   |
|---------------------------------------------------------------------------------------------------------------------------------------------------------------------------------------------------------------------------------------------------------------------------------------------------------------------------------------------------------------------------------------|-------------------------------------------------------------------|
| Submit 1 Copy To Appropriate District Office District I – (575) 393-6161 1625 N. French Dr., Hobbs, NM 88240 District II – (575) 748-1283 811 S. First St. Attacia, NM 88210 OIL CONSERVATION DIVISION                                                                                                                                                                                | Form C-103 Revised July 18, 2013 WELL API NO. 30-025-05125        |
| Santa Ti - (505) 374-61293 811 S. First St., Artesia, NM 88210 District III - (505) 334-6178 1000 Rio Brazos Rd., Aztec, NM 87410 District IV - (505) 476-3460 1220 S. St. Francis Dr., Santa Fe, NM 87505  Santa Fe, NM 87505                                                                                                                                                        | 5. Indicate Type of Lease STATE FEE  6. State Oil & Gas Lease No. |
| SUNDRY NOTICES AND REPORTS ON WELLS (DO NOT USE THIS FORM FOR PROPOSALS TO DRILL OR TO DEEPEN OR PLUG BACK TO A DIFFERENT RESERVOIR. USE "APPLICATION FOR PERMIT" (FORM C-101) FOR SUCH PROPOSALS,)                                                                                                                                                                                   | 7. Lease Name or Unit Agreement Name Buckley B                    |
| 1. Type of Well: Oil Well                                                                                                                                                                                                                                                                                                                                                             | 8. Well Number 2                                                  |
| 2. Name of Operator<br>Resolute Natural Resources Co., LLC                                                                                                                                                                                                                                                                                                                            | 9. OGRID Number 295770                                            |
| 3. Address of Operator<br>1700 Lincoln St, Ste 2800 Denver, CO 80203                                                                                                                                                                                                                                                                                                                  | 10. Pool name or Wildcat Devonian                                 |
|                                                                                                                                                                                                                                                                                                                                                                                       | 330 feet from the West line                                       |
| Section 25 Township 14S Range 37E                                                                                                                                                                                                                                                                                                                                                     | NMPM County Lea                                                   |
| 11. Elevation (Show whether DR, RKB, RT, GR, etc.) 3812' GL                                                                                                                                                                                                                                                                                                                           |                                                                   |
| 12. Check Appropriate Box to Indicate Nature of Notice, Report or Other Data  NOTICE OF INTENTION TO:  PERFORM REMEDIAL WORK ☐ PLUG AND ABANDON ★☐ REMEDIAL WORK ☐ INT TO PA                                                                                                                                                                                                          |                                                                   |
| TEMPORARILY ABANDON                                                                                                                                                                                                                                                                                                                                                                   | LLING OPNS. P&A NR                                                |
| OTHER: OTHER:                                                                                                                                                                                                                                                                                                                                                                         | <u> </u>                                                          |
| 13. Describe proposed or completed operations. (Clearly state all pertinent details, and give pertinent dates, including estimated date of starting any proposed work). SEE RULE 19.15.7.14 NMAC. For Multiple Completions: Attach wellbore diagram of proposed completion or recompletion.  Resolute Natural Resources Co., LLC proposes to PEA the subject well with the following: |                                                                   |
| 1. Tag bottom @ 15,652' and circulate hole with mud. Pressure test csg to 500 psi                                                                                                                                                                                                                                                                                                     |                                                                   |
| 2. Perf @ 4,824' and squeeze 8 5/8" shoe with 30 sacks. Wait on cement and tag.                                                                                                                                                                                                                                                                                                       | TIFY OCD 24 HOURS PRIOR TO OPERATIONS                             |
| <ol> <li>Perf @ 3,100' and squeeze with 30 sacks. Wait on cement and tag.</li> <li>Perf @ 2,200' and squeeze with 30 sacks. Wait on cement and tag.</li> </ol>                                                                                                                                                                                                                        | OURS PRIORATION                                                   |
| <ol> <li>Perf @ 423' and circulate cement to surface.</li> </ol>                                                                                                                                                                                                                                                                                                                      | 24 HOGING O                                                       |
| <ol> <li>Remove wellhead and confirm cement to surface on all strings.</li> </ol>                                                                                                                                                                                                                                                                                                     | TEX OCO PLUGE                                                     |
| 7. Install dry hole marker and remove anchors 3' below ground level.                                                                                                                                                                                                                                                                                                                  | CINNING                                                           |
| 8. Restore surface to condition prior to drilling.  9. Have NMOCD inspect P & A location.                                                                                                                                                                                                                                                                                             |                                                                   |
| Spud Date: Rig Release Date:                                                                                                                                                                                                                                                                                                                                                          |                                                                   |
| I hereby certify that the information above is true and complete to the best of my knowledge and belief.                                                                                                                                                                                                                                                                              |                                                                   |
| SIGNATURE Aluss TITLE Sr Regualtory Analyst DATE 12-13-16                                                                                                                                                                                                                                                                                                                             |                                                                   |
|                                                                                                                                                                                                                                                                                                                                                                                       |                                                                   |
| For State Use Only                                                                                                                                                                                                                                                                                                                                                                    |                                                                   |
| APPROVED BY: Mal White TITLE Petroleum Engr. Specialist DATE 12/15/2016 Conditions of Approval (if any):                                                                                                                                                                                                                                                                              |                                                                   |

TD @ 12,605'

TD @ 12,605'