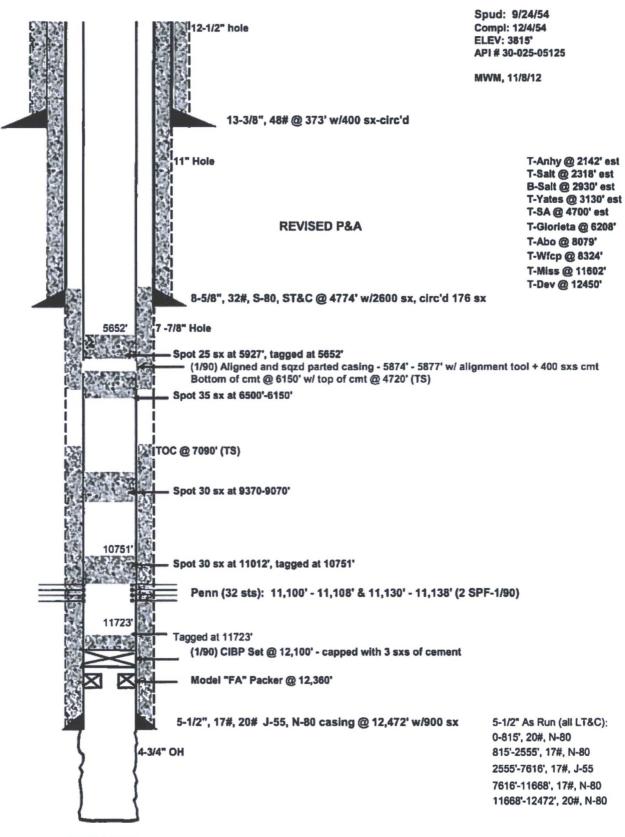

| OCD                                                                                                                                                                                                                                                                                                                                                                                   |                                                                   |
|---------------------------------------------------------------------------------------------------------------------------------------------------------------------------------------------------------------------------------------------------------------------------------------------------------------------------------------------------------------------------------------|-------------------------------------------------------------------|
| Submit 1 Copy To Appropriate District Office District I – (575) 393-6161 1625 N. French Dr., Hobbs, NM 88240 District II – (575) 748-1283 811 S. First St. Attacia, NM 88210 OIL CONSERVATION DIVISION                                                                                                                                                                                | Form C-103 Revised July 18, 2013 WELL API NO. 30-025-05125        |
| Santa Ti - (505) 374-61293 811 S. First St., Artesia, NM 88210 District III - (505) 334-6178 1000 Rio Brazos Rd., Aztec, NM 87410 District IV - (505) 476-3460 1220 S. St. Francis Dr., Santa Fe, NM 87505  Santa Fe, NM 87505                                                                                                                                                        | 5. Indicate Type of Lease STATE FEE  6. State Oil & Gas Lease No. |
| SUNDRY NOTICES AND REPORTS ON WELLS (DO NOT USE THIS FORM FOR PROPOSALS TO DRILL OR TO DEEPEN OR PLUG BACK TO A DIFFERENT RESERVOIR. USE "APPLICATION FOR PERMIT" (FORM C-101) FOR SUCH PROPOSALS,)                                                                                                                                                                                   | 7. Lease Name or Unit Agreement Name Buckley B                    |
| 1. Type of Well: Oil Well                                                                                                                                                                                                                                                                                                                                                             | 8. Well Number 2                                                  |
| 2. Name of Operator<br>Resolute Natural Resources Co., LLC                                                                                                                                                                                                                                                                                                                            | 9. OGRID Number 295770                                            |
| 3. Address of Operator<br>1700 Lincoln St, Ste 2800 Denver, CO 80203                                                                                                                                                                                                                                                                                                                  | 10. Pool name or Wildcat Devonian                                 |
|                                                                                                                                                                                                                                                                                                                                                                                       | 330 feet from the West line                                       |
| Section 25 Township 14S Range 37E                                                                                                                                                                                                                                                                                                                                                     | NMPM County Lea                                                   |
| 11. Elevation (Show whether DR, RKB, RT, GR, etc.) 3812' GL                                                                                                                                                                                                                                                                                                                           |                                                                   |
| 12. Check Appropriate Box to Indicate Nature of Notice, Report or Other Data  NOTICE OF INTENTION TO:  PERFORM REMEDIAL WORK ☐ PLUG AND ABANDON ★☐ REMEDIAL WORK ☐ INT TO PA                                                                                                                                                                                                          |                                                                   |
| TEMPORARILY ABANDON                                                                                                                                                                                                                                                                                                                                                                   | LLING OPNS. P&A NR                                                |
| OTHER: OTHER:                                                                                                                                                                                                                                                                                                                                                                         | <u> </u>                                                          |
| 13. Describe proposed or completed operations. (Clearly state all pertinent details, and give pertinent dates, including estimated date of starting any proposed work). SEE RULE 19.15.7.14 NMAC. For Multiple Completions: Attach wellbore diagram of proposed completion or recompletion.  Resolute Natural Resources Co., LLC proposes to PEA the subject well with the following: |                                                                   |
| 1. Tag bottom @ 15,652' and circulate hole with mud. Pressure test csg to 500 psi                                                                                                                                                                                                                                                                                                     |                                                                   |
| 2. Perf @ 4,824' and squeeze 8 5/8" shoe with 30 sacks. Wait on cement and tag.                                                                                                                                                                                                                                                                                                       | TIFY OCD 24 HOURS PRIOR TO OPERATIONS                             |
| <ol> <li>Perf @ 3,100' and squeeze with 30 sacks. Wait on cement and tag.</li> <li>Perf @ 2,200' and squeeze with 30 sacks. Wait on cement and tag.</li> </ol>                                                                                                                                                                                                                        | OURS PRIORATION                                                   |
| <ol> <li>Perf @ 423' and circulate cement to surface.</li> </ol>                                                                                                                                                                                                                                                                                                                      | 24 HOGING O                                                       |
| <ol> <li>Remove wellhead and confirm cement to surface on all strings.</li> </ol>                                                                                                                                                                                                                                                                                                     | TEX OCO PLUGE                                                     |
| 7. Install dry hole marker and remove anchors 3' below ground level.                                                                                                                                                                                                                                                                                                                  | CINNING                                                           |
| 8. Restore surface to condition prior to drilling.  9. Have NMOCD inspect P & A location.                                                                                                                                                                                                                                                                                             |                                                                   |
| Spud Date: Rig Release Date:                                                                                                                                                                                                                                                                                                                                                          |                                                                   |
| I hereby certify that the information above is true and complete to the best of my knowledge and belief.                                                                                                                                                                                                                                                                              |                                                                   |
| SIGNATURE Aluss TITLE Sr Regualtory Analyst DATE 12-13-16                                                                                                                                                                                                                                                                                                                             |                                                                   |
|                                                                                                                                                                                                                                                                                                                                                                                       |                                                                   |
| For State Use Only                                                                                                                                                                                                                                                                                                                                                                    |                                                                   |
| APPROVED BY: Mal White TITLE Petroleum Engr. Specialist DATE 12/15/2016 Conditions of Approval (if any):                                                                                                                                                                                                                                                                              |                                                                   |

TD @ 12,605'

TD @ 12,605'