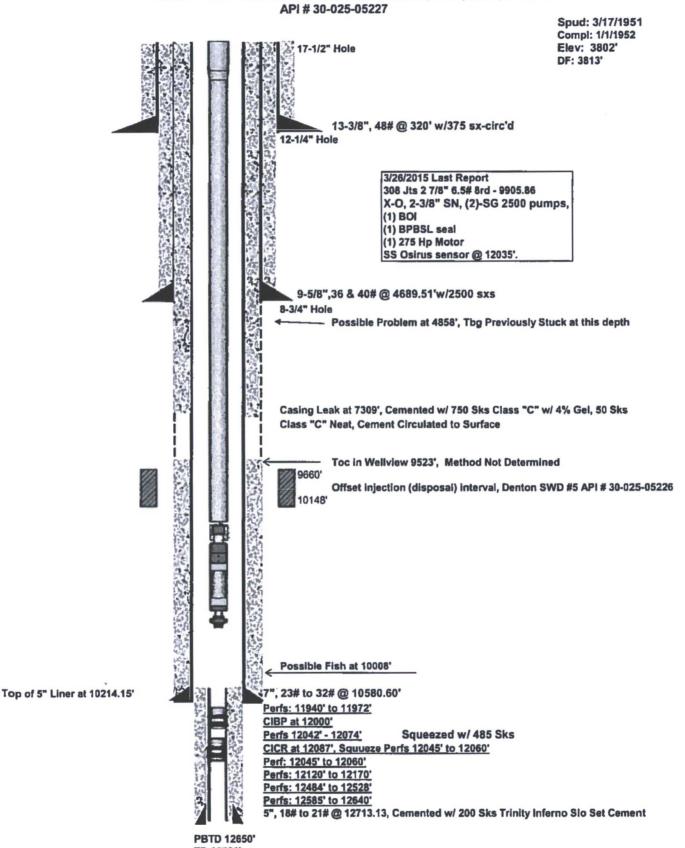

## State "T" # 2 1980' FNL & 1980' FWL of Sec. 2, T15S, R37E, Unit Letter "F"

TD 12726'

## State "T" # 2 1980' FNL & 1980' FWL of Sec. 2, T15S, R37E, Unit Letter "F" API # 30-025-05227