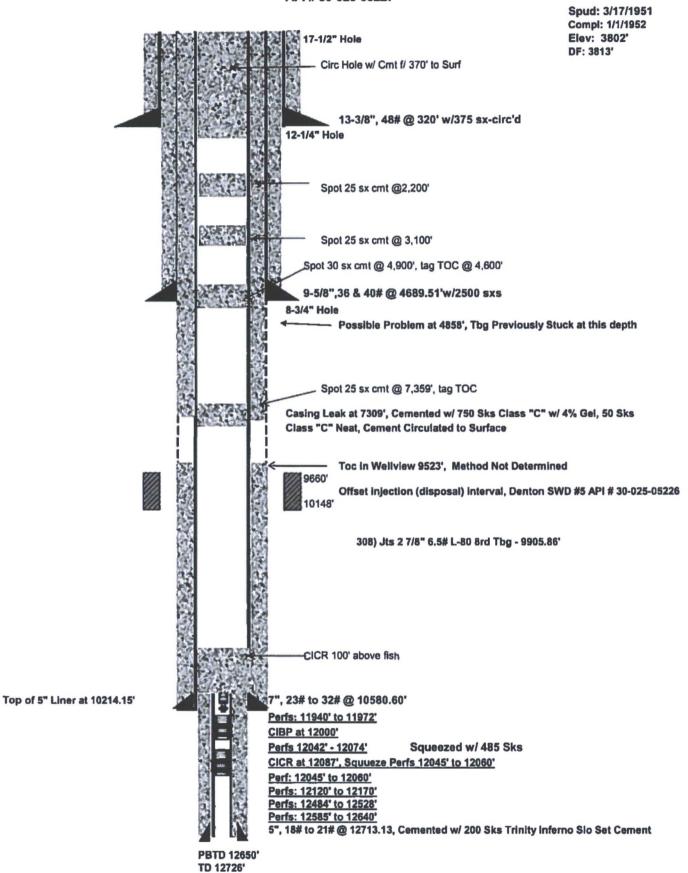

## State "T" # 2 1980' FNL & 1980' FWL of Sec. 2, T15S, R37E, Unit Letter "F"

TD 12726'

## State "T" # 2 1980' FNL & 1980' FWL of Sec. 2, T15S, R37E, Unit Letter "F" API # 30-025-05227