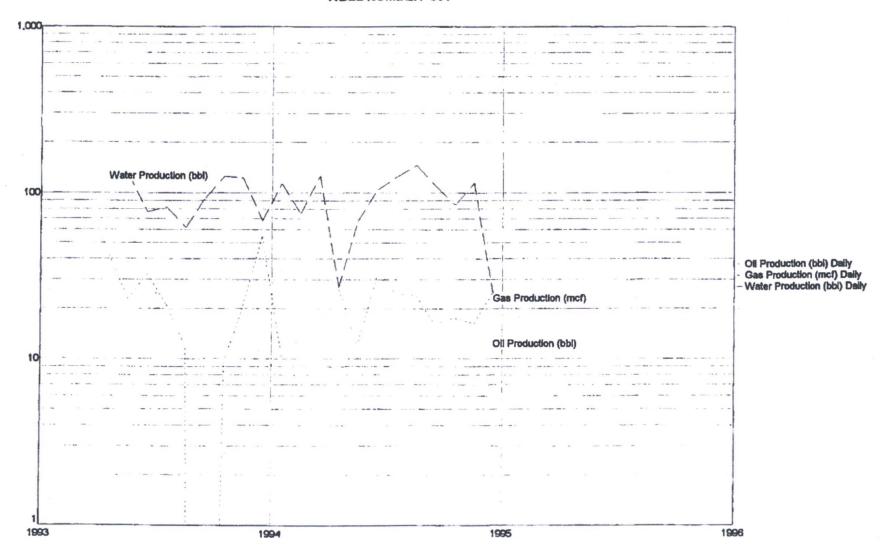

| DATA ELEMENT                                                                                                             | UPPER ZONE                      | INTERN | MEDIATE ZONE | LOWER ZONE                     |  |
|--------------------------------------------------------------------------------------------------------------------------|---------------------------------|--------|--------------|--------------------------------|--|
| Pool Name                                                                                                                | Red Tank, Delaware, West        |        |              | Red Tank, Bone Spring          |  |
| Pool Code                                                                                                                | 51689                           |        |              | 51683                          |  |
| Top and Bottom of Pay Section<br>(Perforated or Open-Hole Interval)                                                      | 4946' - 8656'                   |        |              | 9932" - 9948"                  |  |
| Method of Production<br>(Flowing or Artificial Lift)                                                                     | Artificial Lift                 |        |              | Artificial Lift                |  |
| Bottomhole Pressure (Note: Pressure data will not be required if the bottom perforation in the lower zone is within 150% | Current. 300 psi Producing (e   |        |              | Current, 1500 psi Shut-In (c   |  |
| of the depth of she top perforation in the upper zone)                                                                   | Original 3218 psi Shut-In       |        |              | Original 3637 psi Shut-In      |  |
| Oil Gravity or Gas BTU<br>(Degree API or Gas BTU)                                                                        | 41.8 degrees API                |        |              | 42.7 degrees API               |  |
| Producing, Shut-In or<br>New Zone                                                                                        | Producing                       |        |              | Shut-In                        |  |
| Date and Oil/Gas/Water Rates of Last Production. (Note For new stance with no production history.                        | Date: 2-18-01                   | Date:  |              | Date: 2-21-93                  |  |
| applicant shell be required to assets production estimates and supporting data.)                                         | Rates: 12 BO, 102 BW, 60<br>MCF | Rates  |              | Rates: 36 BO, 14 BW, 47<br>MCF |  |
| Fixed Allocation Percentage (Note: 1f allocation is based upon something other                                           | Oil Gas                         | Oil    | Gas          | Oil Gas                        |  |
| then current or past production, supporting data or explanation will be required.)                                       | 25 % 56                         | % %    | %            | 75 % 44                        |  |