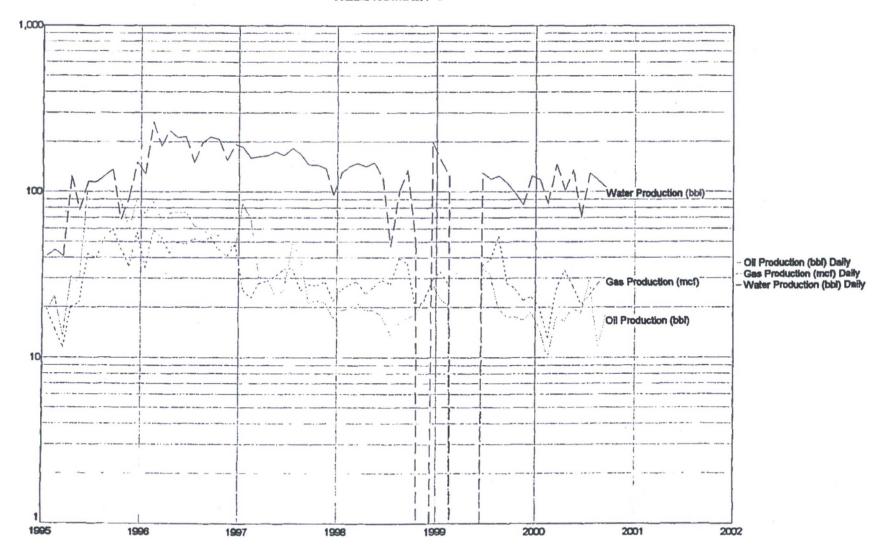

| DATA ELEMENT                                                                                                             | UPPER ZONE                      | INTERN | MEDIATE ZONE | LOWER ZONE                     |  |
|--------------------------------------------------------------------------------------------------------------------------|---------------------------------|--------|--------------|--------------------------------|--|
| Pool Name                                                                                                                | Red Tank, Delaware, West        |        |              | Red Tank, Bone Spring          |  |
| Pool Code                                                                                                                | 51689                           |        |              | 51683                          |  |
| Top and Bottom of Pay Section<br>(Perforated or Open-Hole Interval)                                                      | 4946' - 8656'                   |        |              | 9932" - 9948"                  |  |
| Method of Production<br>(Flowing or Artificial Lift)                                                                     | Artificial Lift                 |        |              | Artificial Lift                |  |
| Bottomhole Pressure (Note: Pressure data will not be required if the bottom perforation in the lower zone is within 150% | Current. 300 psi Producing (e   |        |              | Current, 1500 psi Shut-In (c   |  |
| of the depth of she top perforation in the upper zone)                                                                   | Original 3218 psi Shut-In       |        |              | Original 3637 psi Shut-In      |  |
| Oil Gravity or Gas BTU<br>(Degree API or Gas BTU)                                                                        | 41.8 degrees API                |        |              | 42.7 degrees API               |  |
| Producing, Shut-In or<br>New Zone                                                                                        | Producing                       |        |              | Shut-In                        |  |
| Date and Oil/Gas/Water Rates of Last Production. (Note For new stance with no production history.                        | Date: 2-18-01                   | Date:  |              | Date: 2-21-93                  |  |
| applicant shell be required to assets production estimates and supporting data.)                                         | Rates: 12 BO, 102 BW, 60<br>MCF | Rates  |              | Rates: 36 BO, 14 BW, 47<br>MCF |  |
| Fixed Allocation Percentage (Note: 1f allocation is based upon something other                                           | Oil Gas                         | Oil    | Gas          | Oil Gas                        |  |
| then current or past production, supporting data or explanation will be required.)                                       | 25 % 56                         | % %    | %            | 75 % 44                        |  |