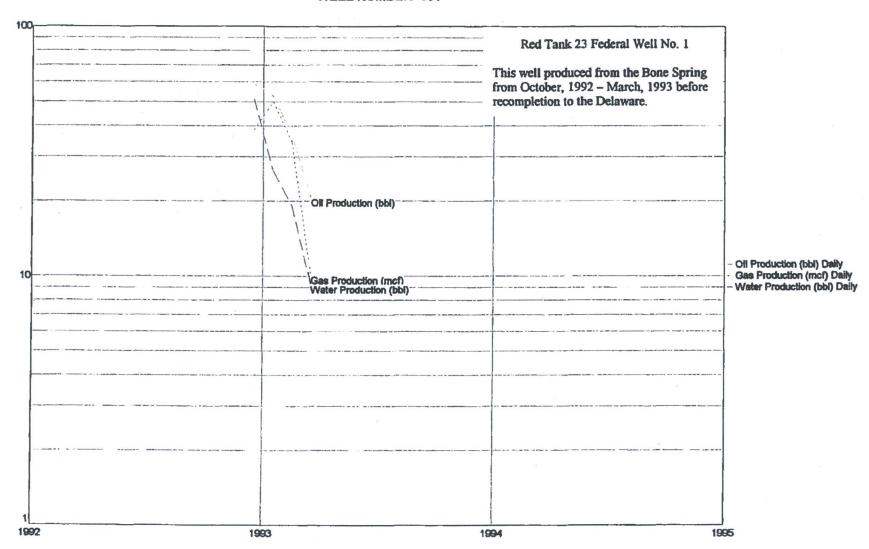

| DATA ELEMENT                                                                                                             | UPPER ZONE                      | INTERN | MEDIATE ZONE | LOWER ZONE                     |  |
|--------------------------------------------------------------------------------------------------------------------------|---------------------------------|--------|--------------|--------------------------------|--|
| Pool Name                                                                                                                | Red Tank, Delaware, West        |        |              | Red Tank, Bone Spring          |  |
| Pool Code                                                                                                                | 51689                           |        |              | 51683                          |  |
| Top and Bottom of Pay Section<br>(Perforated or Open-Hole Interval)                                                      | 4946' - 8656'                   |        |              | 9932" - 9948"                  |  |
| Method of Production<br>(Flowing or Artificial Lift)                                                                     | Artificial Lift                 |        |              | Artificial Lift                |  |
| Bottomhole Pressure (Note: Pressure data will not be required if the bottom perforation in the lower zone is within 150% | Current. 300 psi Producing (e   |        |              | Current, 1500 psi Shut-In (c   |  |
| of the depth of she top perforation in the upper zone)                                                                   | Original 3218 psi Shut-In       |        |              | Original 3637 psi Shut-In      |  |
| Oil Gravity or Gas BTU<br>(Degree API or Gas BTU)                                                                        | 41.8 degrees API                |        |              | 42.7 degrees API               |  |
| Producing, Shut-In or<br>New Zone                                                                                        | Producing                       |        |              | Shut-In                        |  |
| Date and Oil/Gas/Water Rates of Last Production. (Note For new stance with no production history.                        | Date: 2-18-01                   | Date:  |              | Date: 2-21-93                  |  |
| applicant shell be required to assets production estimates and supporting data.)                                         | Rates: 12 BO, 102 BW, 60<br>MCF | Rates  |              | Rates: 36 BO, 14 BW, 47<br>MCF |  |
| Fixed Allocation Percentage (Note: 1f allocation is based upon something other                                           | Oil Gas                         | Oil    | Gas          | Oil Gas                        |  |
| then current or past production, supporting data or explanation will be required.)                                       | 25 % 56                         | % %    | %            | 75 % 44                        |  |