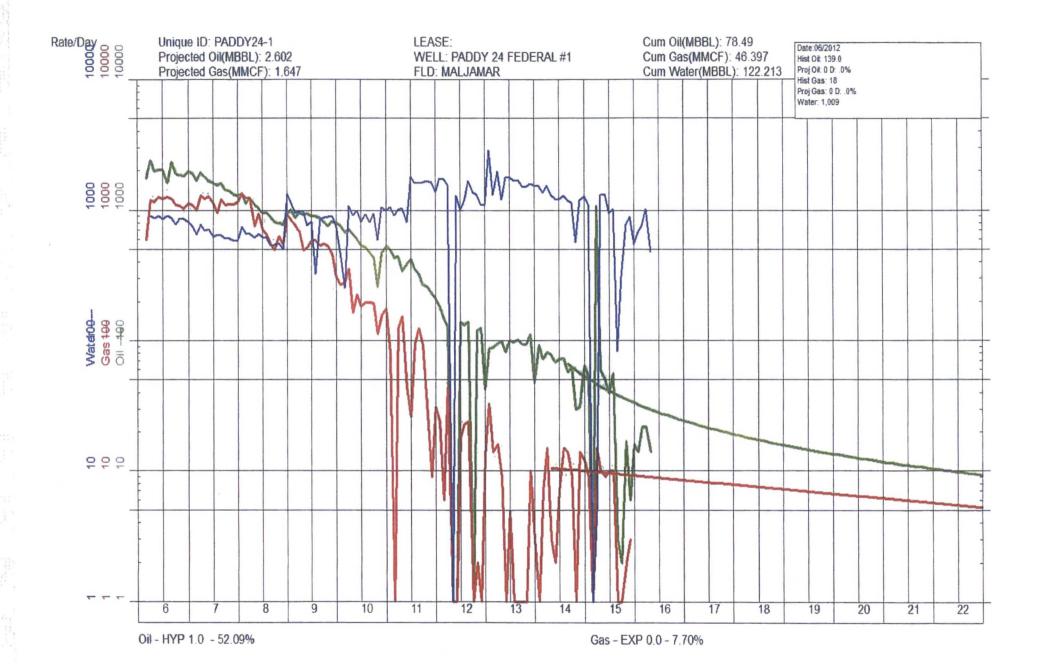

which would entitle the applicant to conduct operations thereon.

MW/OCD 12/20/2010

RKB 4125' Lease & Well No .: Paddy"24" Federal No. 1 GL 4109' Well Category: Area: **New Mexico** Subarea: **Paddock** Legal Description: API # 30-025-37278 400' FEL, 660' FNL, Sec 24, T-17-S,R-32-E Survey Lea County New Mexico Spudded: 10/26/2005 446' 171/2" hole TD: 12/1/2005 13 3/8" 48# J55 Completed: 1/21/2006 set @ 446' Stimulation: (6050-53) 500 gals 15% HCL 500 sx cement 12/28/05 CIBP @ 6000' w/ 20' cement 12/31/05 (5854 - 68') 1500gal15%HCL 12/4/08 - 3000 gals of 20% HCL + 100 balls 3/22/12 - 500 gals xylene + 2500 gals of 15% HCL & 100# rock salt 11" hole 12/19/12 Frac 52K gals 15# gel & 62K lbs of 8 5/8" 32# J-55 16/30 sand set @ 4813' 2960sx cemt., TOC = surface' 4813' 5 1/2" TOC @1700' (CBL) PRESSURE DATA NONE **Production Tbg** 178 jts 2 7/8" tubing PROPOSED TA PLUG @ 5800' w/ 35' cement Paddock Perfs 5854-68' (4 spf) 56 holes 51/2" CIBP @ 6000' w/ 20' cement 6050-53' (4 spf) 5 1/2"17#- J-55 @ 6195' Cmt'd w/ 500 sks PBTD: 5980' 6200' TD: