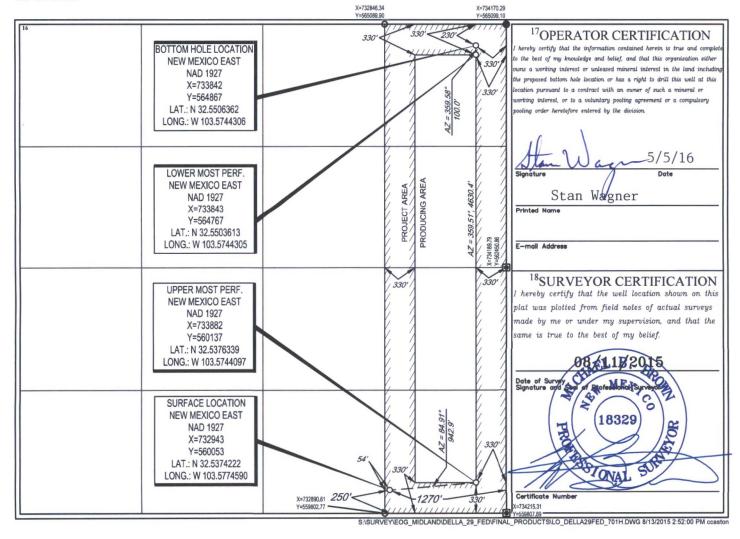

WELL LOCATION AND ACREAGE DEDICATION PLAT

| API Number                     |         |                            |                            | *Pool Code |               | Pool Name                      |               |                |                          |        |
|--------------------------------|---------|----------------------------|----------------------------|------------|---------------|--------------------------------|---------------|----------------|--------------------------|--------|
| 30-025-43053                   |         |                            | 9820                       | 01         | WC-           | WC-025 G-08 S203429P; Wolfcamp |               |                |                          |        |
| <sup>4</sup> Property Code     |         |                            | <sup>5</sup> Property Name |            |               |                                |               |                | <sup>6</sup> Well Number |        |
| 315962                         |         | DELLA 29 FED               |                            |            |               |                                |               |                | #701H                    |        |
| <sup>7</sup> OGRID No.         |         | <sup>8</sup> Operator Name |                            |            |               |                                |               |                | <sup>9</sup> Elevation   |        |
| 7377                           |         | EOG RESOURCES, INC.        |                            |            |               |                                |               |                | 3714'                    |        |
| <sup>10</sup> Surface Location |         |                            |                            |            |               |                                |               |                |                          |        |
| UL or lot no.                  | Section | Township                   | Range                      | Lot Idn    | Feet from the | North/South line               | Feet from the | East/West line |                          | County |
| P                              | 29      | 20-S                       | 34-E                       | -          | 250'          | SOUTH                          | 1270'         | EAST           |                          | LEA    |
|                                |         |                            |                            | •          |               |                                |               |                |                          |        |
| UL or lot no.                  | Section | Township                   | Range                      | Lot Idn    | Feet from the | North/South line               | Feet from the | E              | ast/West line            | County |

29 20-S 34-E 230' NORTH **EAST** LEA 318 12 Dedicated Acres <sup>3</sup>Joint or Infill Consolidation Code Order No. 160.00

No allowable will be assigned to this completion until all interests have been consolidated or a non-standard unit has been approved by the division.