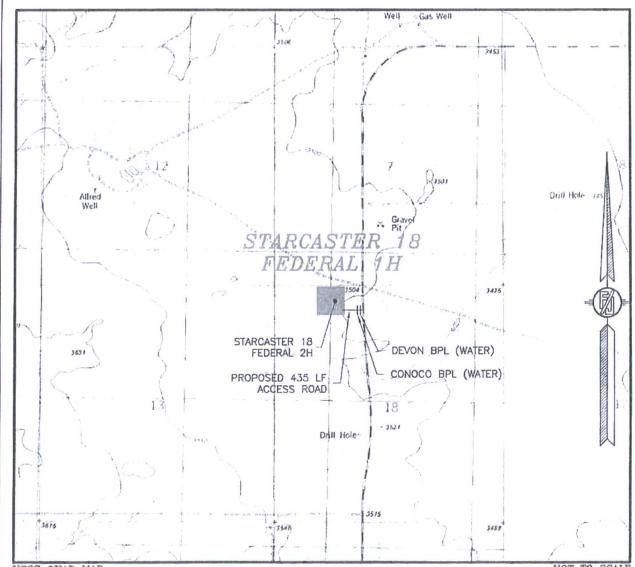

#### SECTION 18, TOWNSHIP 23 SOUTH, RANGE 34 EAST, N.M.P.M. LEA COUNTY, STATE OF NEW MEXICO LOCATION VERIFICATION MAP

USGS QUAD MAP: TIP TOP WELLS

NOT TO SCALE

BTA OIL PRODUCERS, LLC STARCASTER 18 FEDERAL 1H LOCATED 330 FT. FROM THE NORTH LINE AND 1340 FT. FROM THE WEST LINE OF SECTION 18, TOWNSHIP 23 SOUTH, RANGE 34 EAST, N.M.P.M. LEA COUNTY, STATE OF NEW MEXICO

JANUARY 3, 2017

SURVEY NO. 2441B

MADRON SURVEYING, INC. 501 SOUTH CANAL CARLSBAD, NEW MEXICO