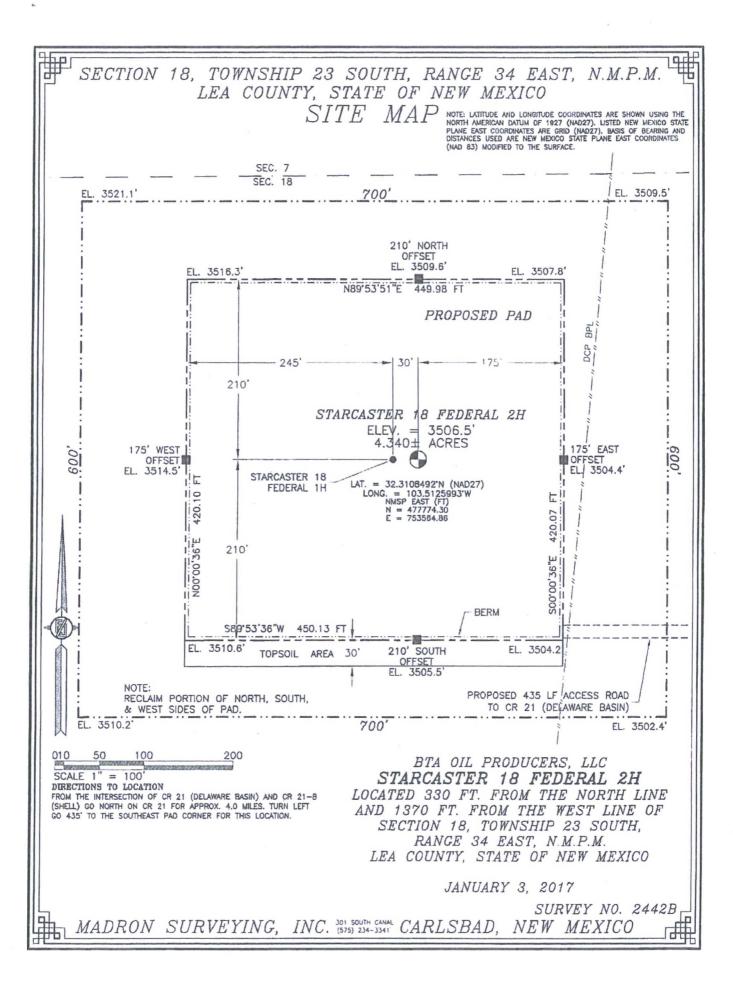

#### WELL LOCATION AND ACREAGE DEDICATION PLAT

| 'API Number<br>30-025-43388   |            |                           | Pool Code<br>5150 |               | Bell Lake;Bone Spring North |               |                |        |
|-------------------------------|------------|---------------------------|-------------------|---------------|-----------------------------|---------------|----------------|--------|
| Property Code<br>313567       |            | STARCASTER 18 FEDERAL Com |                   |               |                             |               |                |        |
| <sup>2</sup> OGRID No. 260297 |            | BTA OIL PRODUCERS, LLC    |                   |               |                             |               |                |        |
|                               |            |                           |                   | " Surface 1   | Location                    |               |                |        |
| UL or lot no. Section         | n Township | Range                     | Lot Idn           | Feet from the | North/South line            | Feet from the | East/West line | County |
| C 18                          | 23 S       | 34 E                      |                   | 330           | NORTH                       | 1340          | WEST           | LEA    |

Bottom Hole Location If Different From Surface UL or lot no. Section Township Range Feet from the North/South line Feet from the East/West line County 23 S 18 34 E 330 SOUTH 660 WEST LEA Joint or Infill Dedicated Acres Consolidation Code Order No.

No allowable will be assigned to this completion until all interests have been consolidated or a non-standard unit has been approved by the division.