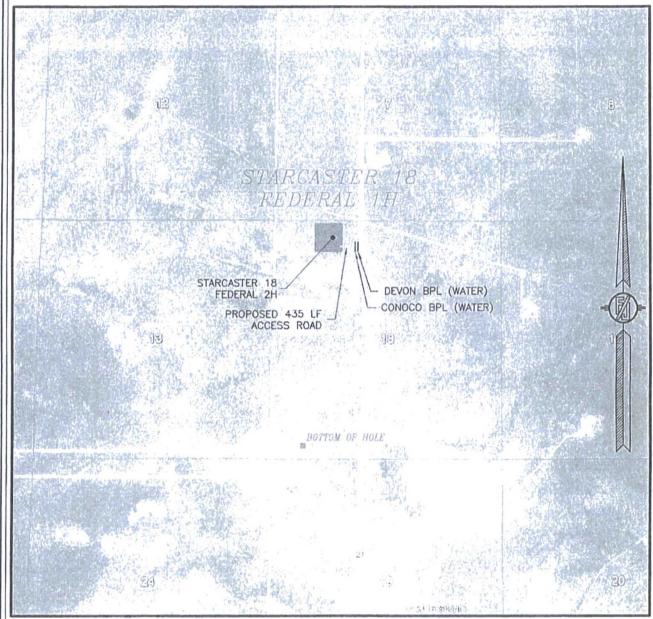

#### SECTION 18, TOWNSHIP 23 SOUTH, RANGE 34 EAST, N.M.P.M. LEA COUNTY, STATE OF NEW MEXICO LOCATION VERIFICATION MAP

USGS QUAD MAP: TIP TOP WELLS

NOT TO SCALE

BTA OIL PRODUCERS, LLC STARCASTER 18 FEDERAL 1H LOCATED 330 FT. FROM THE NORTH LINE AND 1340 FT. FROM THE WEST LINE OF SECTION 18, TOWNSHIP 23 SOUTH, RANGE 34 EAST, N.M.P.M. LEA COUNTY, STATE OF NEW MEXICO

JANUARY 3, 2017

SURVEY NO. 2441B

MADRON SURVEYING, INC. 501 SOUTH CANAL CARLSBAD, NEW MEXICO