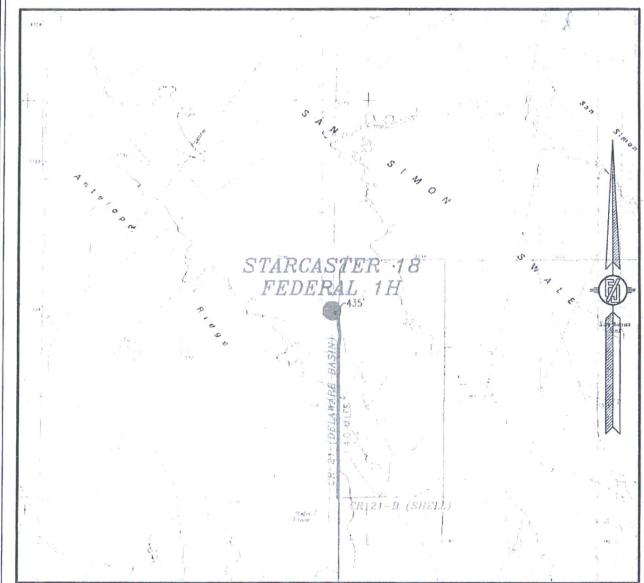

#### SECTION 18, TOWNSHIP 23 SOUTH, RANGE 34 EAST, N.M.P.M. LEA COUNTY, STATE OF NEW MEXICO VICINITY MAP

DISTANCES IN MILES

NOT TO SCALE

DIRECTIONS TO LOCATION
FROM THE INTERSECTION OF CR 21 (DELAWARE BASIN) AND CR 21-B
(SHELL) GO NORTH ON CR 21 FOR APPROX. 4.0 MILES. TURN LEFT
GO 435' TO THE SOUTHEAST PAD CORNER FOR THIS LOCATION.