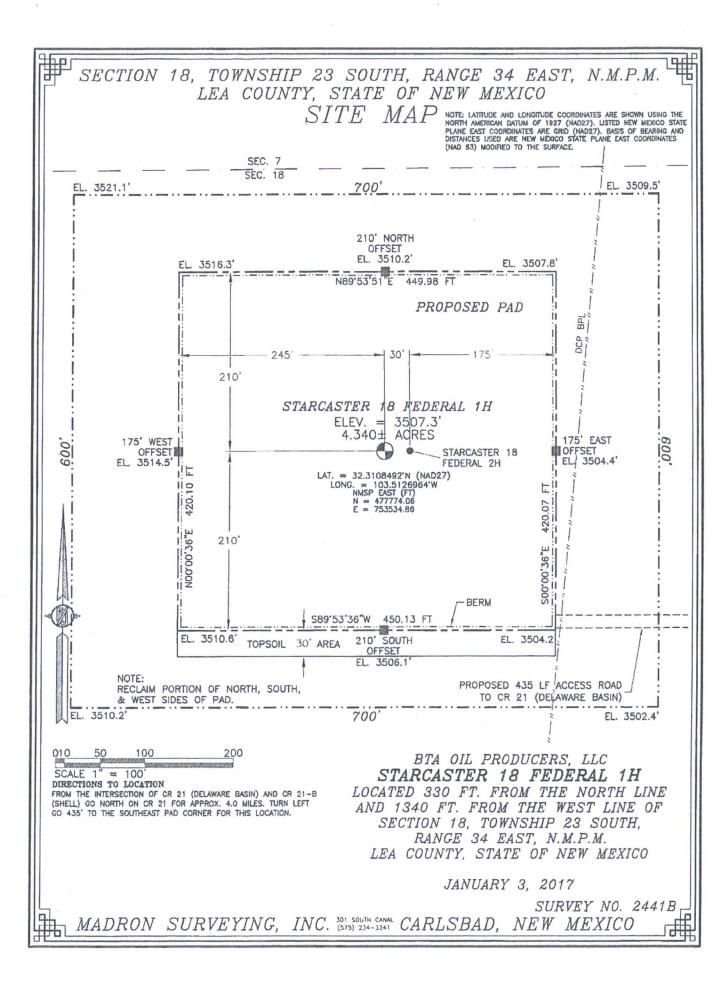

BTA OIL PRODUCERS, LLC
STARCASTER 18 FEDERAL 1H
LOCATED 330 FT. FROM THE NORTH LINE
AND 1340 FT. FROM THE WEST LINE OF
SECTION 18, TOWNSHIP 23 SOUTH,
RANGE 34 EAST, N.M.P.M.
LEA COUNTY, STATE OF NEW MEXICO

JANUARY 3, 2017

SURVEY NO. 2441B

MADRON SURVEYING, INC. 301 SOUTH CANAL CARLSBAD, NEW MEXICO