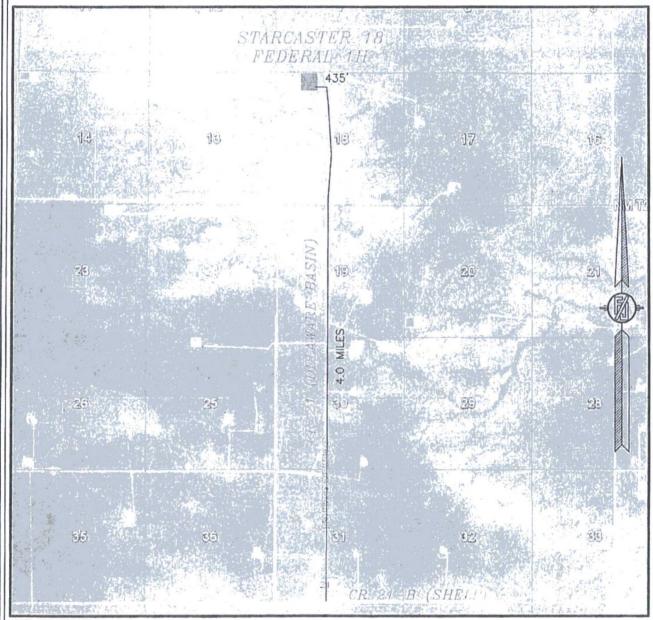

#### SECTION 18, TOWNSHIP 23 SOUTH, RANGE 34 EAST, N.M.P.M. LEA COUNTY, STATE OF NEW MEXICO VICINITY MAP

DISTANCES IN MILES

NOT TO SCALE

DIRECTIONS TO LOCATION
FROM THE INTERSECTION OF CR 21 (DELAWARE BASIN) AND CR 21-B
(SHELL) GO NORTH ON CR 21 FOR APPROX. 4.0 MILES. TURN LEFT
GO 435' TO THE SOUTHEAST PAD CORNER FOR THIS LOCATION.