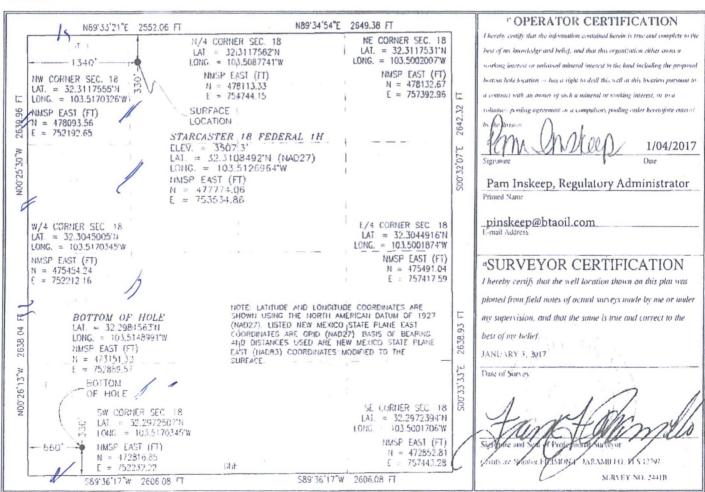

#### WELL LOCATION AND ACREAGE DEDICATION PLAT

| 'API Number<br>30-025-43388   |            |                           | Pool Code<br>5150 |               | Bell Lake;Bone Spring North |               |                |        |
|-------------------------------|------------|---------------------------|-------------------|---------------|-----------------------------|---------------|----------------|--------|
| Property Code<br>313567       |            | STARCASTER 18 FEDERAL Com |                   |               |                             |               |                |        |
| <sup>2</sup> OGRID No. 260297 |            | BTA OIL PRODUCERS, LLC    |                   |               |                             |               |                |        |
|                               |            |                           |                   | " Surface 1   | Location                    |               |                |        |
| UL or lot no. Section         | n Township | Range                     | Lot Idn           | Feet from the | North/South line            | Feet from the | East/West line | County |
| C 18                          | 23 S       | 34 E                      |                   | 330           | NORTH                       | 1340          | WEST           | LEA    |

Bottom Hole Location If Different From Surface UL or lot no. Section Township Range Feet from the North/South line Feet from the East/West line County 23 S 18 34 E 330 SOUTH 660 WEST LEA Joint or Infill Dedicated Acres Consolidation Code Order No.

No allowable will be assigned to this completion until all interests have been consolidated or a non-standard unit has been approved by the division.