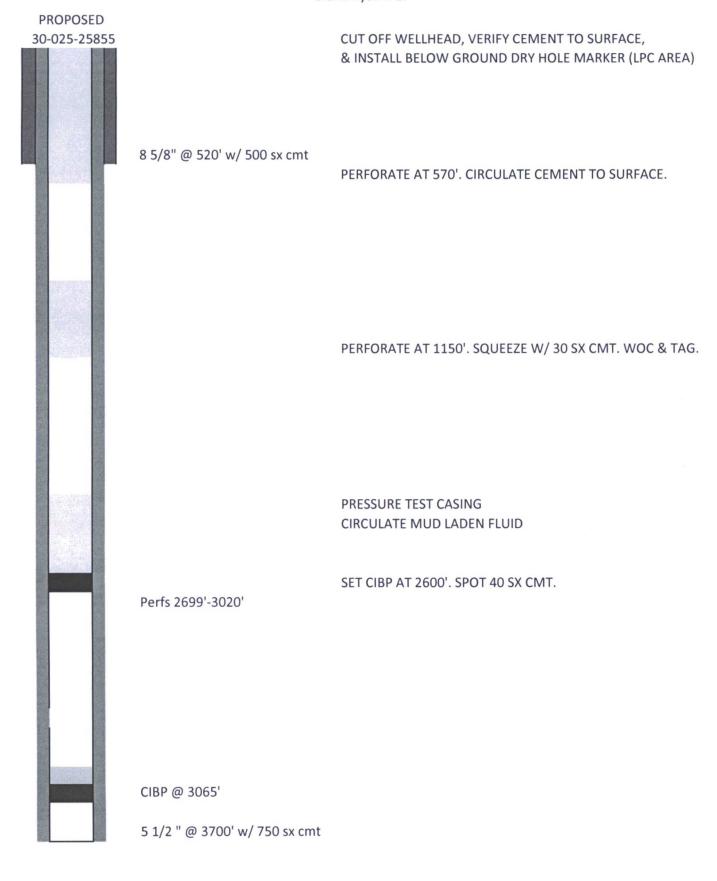

Patterson Operating & Pumping Inc DBA as Penergy Glenn Ryan No. 17 30-025-25855 UL – L, Sec. 14, T26S, R37E

8 5/8" @ 520' w/ 500 sx cmt 5 1/2" @ 3700' w/ 750 sx cmt Perforations 2699'-3020'

- 1. MIRU. POOH w/ production equipment.
- 2. Set CIBP at 2600'. Circulate hole with mud laden fluid. Spot 40 sx cement on CIBP. WOC and tag. Pressure test casing to 500 psi.
- 3. Perforate at 1150'. Squeeze w/ 30 sx cement. WOC and tag.
- 4. Perforate at 570'. Pump sufficient cement to circulate to surface inside/outside 5 1/2" casing.
- 5. Cut off wellhead 3' below ground level and verify cement to surface all strings.
- 6. Install below ground P&A marker. Photos should be taken prior to and after welding on plate. OCD should be notified prior to cut off so it can be witnessed.

NOTES: Mud laden fluid consists of 9.5 ppg brine with 25 sx salt gel per 100 bbls of fluid. If casing will not hold pressure, contact the OCD for instructions prior to proceeding with P&A.