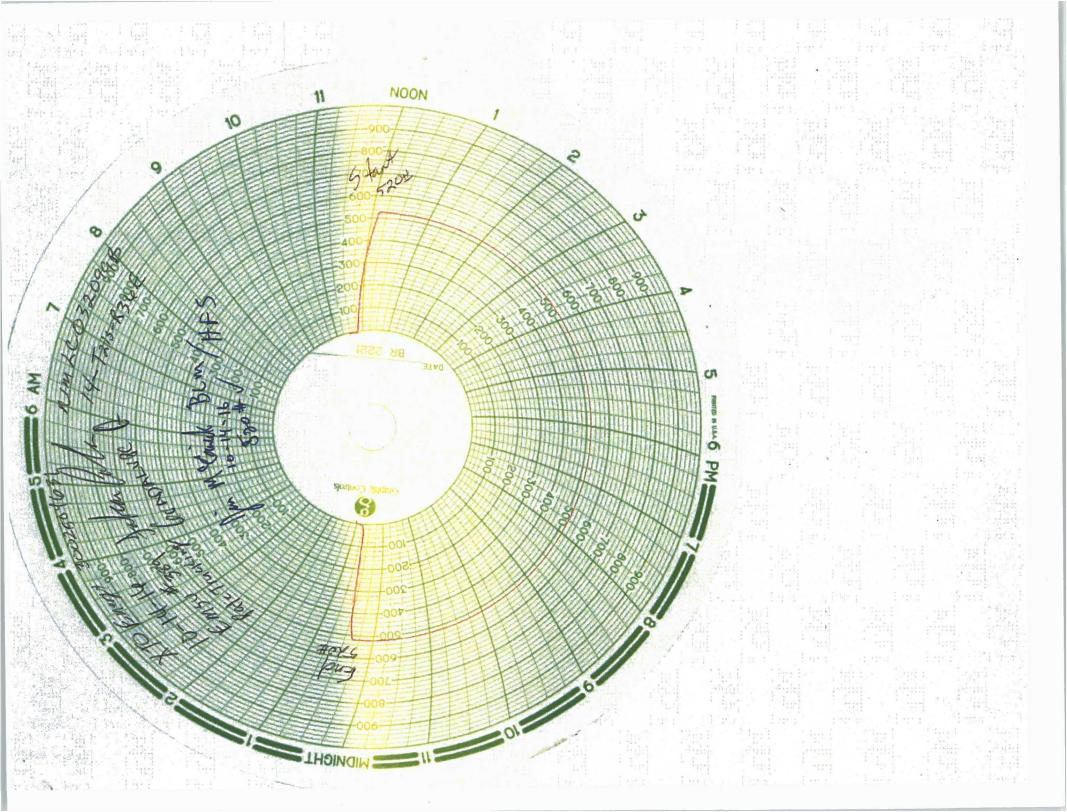

| Form 3160-5<br>(August 2007)<br>UNITED STATES<br>DEPARTMENT OF THE INTERIOR<br>BUREAU OF LAND MANAGEMENT<br>SUNDRY NOTICES AND REPORTS ON WELLS<br>Do not use this form for proposals to drill or to re-enter an<br>abandoned well. Use form 3160-3 (APD) for such proposals                                                                                                                                         |                                                                |                |                       |                                                       | CCD-HOBBSOVED<br>FORMARSOVED<br>OMB NO. 1004-0135<br>Expires: July 31, 2010   Lease Serial No.<br>NMLC032099B |                  |
|----------------------------------------------------------------------------------------------------------------------------------------------------------------------------------------------------------------------------------------------------------------------------------------------------------------------------------------------------------------------------------------------------------------------|----------------------------------------------------------------|----------------|-----------------------|-------------------------------------------------------|---------------------------------------------------------------------------------------------------------------|------------------|
| SUBMIT IN TRIPLICATE - Other instructions on reverse side.                                                                                                                                                                                                                                                                                                                                                           |                                                                |                |                       |                                                       | 7. If Unit or CA/Agreement, Name and/or No.<br>73885U4940 NNA7 AGAG                                           |                  |
| <ol> <li>Type of Well</li> <li>☑ Oil Well</li> <li>☐ Gas Well</li> <li>☐ Oth</li> </ol>                                                                                                                                                                                                                                                                                                                              |                                                                |                | 8. Well Name and No.  | <u>M+0948a</u>                                        |                                                                                                               |                  |
| 2. Name of Operator<br>XTO ENERGY INCORPORATED / Contact: STEP                                                                                                                                                                                                                                                                                                                                                       |                                                                |                | PHANIE RABADUE        |                                                       | 9. API Well No.<br>30-025-04631-00-S1                                                                         |                  |
| 3a. Address<br>500 W ILLINOIS STREET SU<br>MIDLAND, TX 79701                                                                                                                                                                                                                                                                                                                                                         | 3b. Phone No. (include area code)<br>Ph: 432.620.6714          |                |                       | 10. Field and Pool, or Exploratory<br>EUNICE MONUMENT |                                                                                                               |                  |
| 4. Location of Well (Footage, Sec., T., R., M., or Survey Description)                                                                                                                                                                                                                                                                                                                                               |                                                                |                |                       |                                                       | 11. County or Parish, and State                                                                               |                  |
| Sec 14 T21S R36E SWNW 1980FNL 660FWL                                                                                                                                                                                                                                                                                                                                                                                 |                                                                |                |                       |                                                       | LEA COUNTY, NM                                                                                                |                  |
| 12. CHECK APPROPRIATE BOX(ES) TO INDICATE NATURE OF NOTICE, REPORT, OR OTHER DATA                                                                                                                                                                                                                                                                                                                                    |                                                                |                |                       |                                                       |                                                                                                               |                  |
| TYPE OF SUBMISSION TYPE OF ACTION                                                                                                                                                                                                                                                                                                                                                                                    |                                                                |                |                       |                                                       |                                                                                                               |                  |
| D Nation of Intent                                                                                                                                                                                                                                                                                                                                                                                                   | Acidize                                                        |                |                       | Productio                                             | oduction (Start/Resume) 🔲 Water Shut-Off                                                                      |                  |
| Notice of Intent                                                                                                                                                                                                                                                                                                                                                                                                     | □ Alter Casing                                                 | 🗖 Frad         | cture Treat           | Reclama                                               | tion                                                                                                          | U Well Integrity |
| Subsequent Report                                                                                                                                                                                                                                                                                                                                                                                                    | Casing Repair                                                  |                | v Construction        |                                                       |                                                                                                               | Other            |
| Final Abandonment Notice                                                                                                                                                                                                                                                                                                                                                                                             | <ul> <li>Change Plans</li> <li>Convert to Injection</li> </ul> | Plug Plug Plug | g and Abandon<br>Back | Water D                                               | rily Abandon<br>isposal                                                                                       |                  |
| determined that the site is ready for final inspection.)<br>10/11/2016: MIRU. POOH w/tbg & rods. Lost fish: 1 joint, TAC, 3 joints tail pipe.<br>10/12-10/13/2016: Attempt to fish. Unable to retrieve.<br>10/14/2016: Set CIBP @ 3714', dumped 25' cmt. Tagged.<br>10/15/2016: Test well to 500psi. Jim McCormick w/BLM witnessed. Good chart attached. Well TA'd.<br>Submit P&A notice of intent before 3/10/2017. |                                                                |                |                       |                                                       |                                                                                                               |                  |
| 14. I hereby certify that the foregoing is true and correct.<br>Electronic Submission #355797 verified by the BLM Well Information System                                                                                                                                                                                                                                                                            |                                                                |                |                       |                                                       |                                                                                                               |                  |
| For XTO ENERGY INCORPORATED, sent to the Hobbe<br>Committed to AFMSS for processing by PRSCILLA PEREZ on 10/25/20<br>Name (Printed/Typed) STEPHANIE RABADUE Title REGULATORY                                                                                                                                                                                                                                         |                                                                |                |                       |                                                       |                                                                                                               |                  |
| Signature (Electronic Submission) Date 10/25/20                                                                                                                                                                                                                                                                                                                                                                      |                                                                |                |                       | 16                                                    | • 4<br>• 2                                                                                                    | 1.1.4            |
| Signature     Date     10/25/2016       THIS SPACE FOR FEDERAL OR STATE OF FIGE USE PTED FOR RECORD                                                                                                                                                                                                                                                                                                                  |                                                                |                |                       |                                                       |                                                                                                               |                  |
|                                                                                                                                                                                                                                                                                                                                                                                                                      |                                                                |                | T                     | AUU                                                   |                                                                                                               |                  |
| Approved By                                                                                                                                                                                                                                                                                                                                                                                                          |                                                                |                | Title                 |                                                       |                                                                                                               | Date             |
| Conditions of approval, if any, are attached<br>certify that the applicant holds legal or eq<br>which would entitle the applicant to condu-                                                                                                                                                                                                                                                                          |                                                                | Office         |                       | JAN 31,2                                              | A                                                                                                             |                  |
| Title 18 U.S.C. Section 1001 and Title 43 U.S.C. Section 1212, make it a crime for any person knowingly and willfully to make to any department or agency of the United States any false, fictitious or fraudulent statements or representations as to any matter within its jurisdiction.                                                                                                                           |                                                                |                |                       |                                                       |                                                                                                               |                  |
| ** BLM REVISED **                                                                                                                                                                                                                                                                                                                         |                                                                |                |                       |                                                       |                                                                                                               |                  |
| Chart-RBDMS Accepted for Record Only<br>TA EXPIRES 1/19/2017 MGB/OCD 2/7/2017                                                                                                                                                                                                                                                                                                                                        |                                                                |                |                       |                                                       |                                                                                                               |                  |