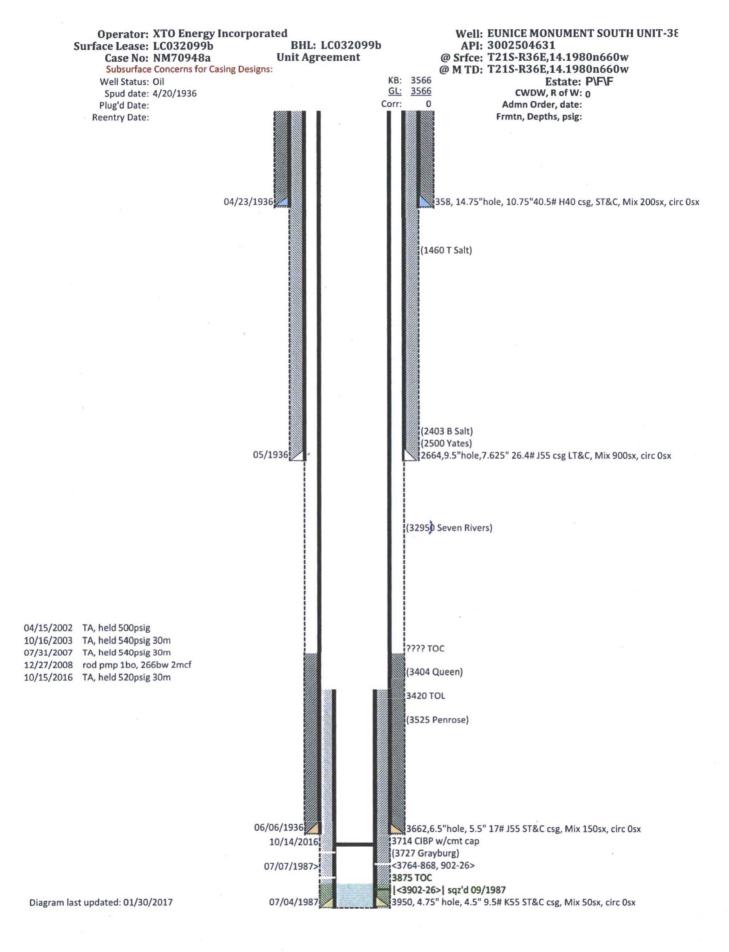

| Form 3160-5<br>(August 2007)<br>UNITED STATES<br>DEPARTMENT OF THE INTERIOR<br>BUREAU OF LAND MANAGEMENT<br>SUNDRY NOTICES AND REPORTS ON WELLS<br>Do not use this form for proposals to drill or to re-enter an<br>abandoned well. Use form 3160-3 (APD) for such proposals                                                                                                                                         |                                                                |                |                       |                                                       | CCD-HOBBSOVED<br>FORMARSOVED<br>OMB NO. 1004-0135<br>Expires: July 31, 2010   Lease Serial No.<br>NMLC032099B |                  |
|----------------------------------------------------------------------------------------------------------------------------------------------------------------------------------------------------------------------------------------------------------------------------------------------------------------------------------------------------------------------------------------------------------------------|----------------------------------------------------------------|----------------|-----------------------|-------------------------------------------------------|---------------------------------------------------------------------------------------------------------------|------------------|
| SUBMIT IN TRIPLICATE - Other instructions on reverse side.                                                                                                                                                                                                                                                                                                                                                           |                                                                |                |                       |                                                       | 7. If Unit or CA/Agreement, Name and/or No.<br>73885U4940 NNA7 AGAG                                           |                  |
| <ol> <li>Type of Well</li> <li>☑ Oil Well</li> <li>☐ Gas Well</li> <li>☐ Oth</li> </ol>                                                                                                                                                                                                                                                                                                                              |                                                                |                | 8. Well Name and No.  | <u>M+0948a</u>                                        |                                                                                                               |                  |
| 2. Name of Operator<br>XTO ENERGY INCORPORATED / Contact: STEP                                                                                                                                                                                                                                                                                                                                                       |                                                                |                | PHANIE RABADUE        |                                                       | 9. API Well No.<br>30-025-04631-00-S1                                                                         |                  |
| 3a. Address<br>500 W ILLINOIS STREET SU<br>MIDLAND, TX 79701                                                                                                                                                                                                                                                                                                                                                         | 3b. Phone No. (include area code)<br>Ph: 432.620.6714          |                |                       | 10. Field and Pool, or Exploratory<br>EUNICE MONUMENT |                                                                                                               |                  |
| 4. Location of Well (Footage, Sec., T., R., M., or Survey Description)                                                                                                                                                                                                                                                                                                                                               |                                                                |                |                       |                                                       | 11. County or Parish, and State                                                                               |                  |
| Sec 14 T21S R36E SWNW 1980FNL 660FWL                                                                                                                                                                                                                                                                                                                                                                                 |                                                                |                |                       |                                                       | LEA COUNTY, NM                                                                                                |                  |
| 12. CHECK APPROPRIATE BOX(ES) TO INDICATE NATURE OF NOTICE, REPORT, OR OTHER DATA                                                                                                                                                                                                                                                                                                                                    |                                                                |                |                       |                                                       |                                                                                                               |                  |
| TYPE OF SUBMISSION TYPE OF ACTION                                                                                                                                                                                                                                                                                                                                                                                    |                                                                |                |                       |                                                       |                                                                                                               |                  |
| D Nation of Intent                                                                                                                                                                                                                                                                                                                                                                                                   | Acidize                                                        |                |                       | Productio                                             | oduction (Start/Resume) 🔲 Water Shut-Off                                                                      |                  |
| Notice of Intent                                                                                                                                                                                                                                                                                                                                                                                                     | □ Alter Casing                                                 | 🗖 Frad         | cture Treat           | Reclama                                               | tion                                                                                                          | U Well Integrity |
| Subsequent Report                                                                                                                                                                                                                                                                                                                                                                                                    | Casing Repair                                                  |                | v Construction        |                                                       |                                                                                                               | Other            |
| Final Abandonment Notice                                                                                                                                                                                                                                                                                                                                                                                             | <ul> <li>Change Plans</li> <li>Convert to Injection</li> </ul> | Plug Plug Plug | g and Abandon<br>Back | Water D                                               | rily Abandon<br>isposal                                                                                       |                  |
| determined that the site is ready for final inspection.)<br>10/11/2016: MIRU. POOH w/tbg & rods. Lost fish: 1 joint, TAC, 3 joints tail pipe.<br>10/12-10/13/2016: Attempt to fish. Unable to retrieve.<br>10/14/2016: Set CIBP @ 3714', dumped 25' cmt. Tagged.<br>10/15/2016: Test well to 500psi. Jim McCormick w/BLM witnessed. Good chart attached. Well TA'd.<br>Submit P&A notice of intent before 3/10/2017. |                                                                |                |                       |                                                       |                                                                                                               |                  |
| 14. I hereby certify that the foregoing is true and correct.<br>Electronic Submission #355797 verified by the BLM Well Information System                                                                                                                                                                                                                                                                            |                                                                |                |                       |                                                       |                                                                                                               |                  |
| For XTO ENERGY INCORPORATED, sent to the Hobbe<br>Committed to AFMSS for processing by PRSCILLA PEREZ on 10/25/20<br>Name (Printed/Typed) STEPHANIE RABADUE Title REGULATORY                                                                                                                                                                                                                                         |                                                                |                |                       |                                                       |                                                                                                               |                  |
| Signature (Electronic Submission) Date 10/25/20                                                                                                                                                                                                                                                                                                                                                                      |                                                                |                |                       | 16                                                    | • 4<br>• 2                                                                                                    | 1.1.4            |
| Signature     Date     10/25/2016       THIS SPACE FOR FEDERAL OR STATE OF FIGE USE PTED FOR RECORD                                                                                                                                                                                                                                                                                                                  |                                                                |                |                       |                                                       |                                                                                                               |                  |
|                                                                                                                                                                                                                                                                                                                                                                                                                      |                                                                |                | T                     | AUU                                                   |                                                                                                               |                  |
| Approved By                                                                                                                                                                                                                                                                                                                                                                                                          |                                                                |                | Title                 |                                                       |                                                                                                               | Date             |
| Conditions of approval, if any, are attached<br>certify that the applicant holds legal or eq<br>which would entitle the applicant to condu-                                                                                                                                                                                                                                                                          |                                                                | Office         |                       | JAN 31,2                                              | A                                                                                                             |                  |
| Title 18 U.S.C. Section 1001 and Title 43 U.S.C. Section 1212, make it a crime for any person knowingly and willfully to make to any department or agency of the United States any false, fictitious or fraudulent statements or representations as to any matter within its jurisdiction.                                                                                                                           |                                                                |                |                       |                                                       |                                                                                                               |                  |
| ** BLM REVISED **                                                                                                                                                                                                                                                                                                                         |                                                                |                |                       |                                                       |                                                                                                               |                  |
| Chart-RBDMS Accepted for Record Only<br>TA EXPIRES 1/19/2017 MGB/OCD 2/7/2017                                                                                                                                                                                                                                                                                                                                        |                                                                |                |                       |                                                       |                                                                                                               |                  |