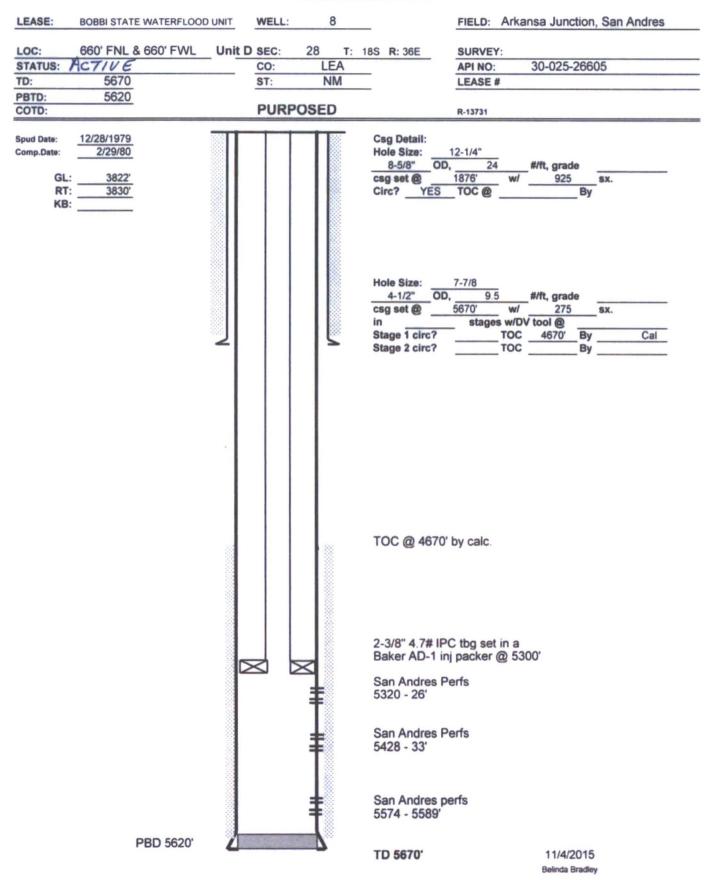

| Submit 1 Copy To Appropriate District<br>Office<br>District I – (575) 393-6161<br>1625 N. French Dr., Hobbs, NM 88240<br>District II – (575) 748-1283<br>811 S. First St., Artesia, NM 88210<br>District III – (575) 334 6128                                                                                                                                                                                                                                                                                                                                                                                                                                                                                                                                                                                                                                                  | Form C-103                                 |
|--------------------------------------------------------------------------------------------------------------------------------------------------------------------------------------------------------------------------------------------------------------------------------------------------------------------------------------------------------------------------------------------------------------------------------------------------------------------------------------------------------------------------------------------------------------------------------------------------------------------------------------------------------------------------------------------------------------------------------------------------------------------------------------------------------------------------------------------------------------------------------|--------------------------------------------|
| District I – (575) 393-6161 Energy Junerals and Natural Resources                                                                                                                                                                                                                                                                                                                                                                                                                                                                                                                                                                                                                                                                                                                                                                                                              | Revised July 18, 2013<br>WELL API NO.      |
| District II – (575) 748-1283<br>811 S. First St., Artesia, NM 88210 HOBPOIL CONSERVATION DIVISION                                                                                                                                                                                                                                                                                                                                                                                                                                                                                                                                                                                                                                                                                                                                                                              | 30-25-26605                                |
| 811 S. First St., Artesia, NM 88210<br>District III – (505) 334-6178<br>1000 Rio Brazos Rd., Aztec, NM 87410<br>FEB 2 1220 South St. Francis Dr.<br>Senta Fe, NM 87505                                                                                                                                                                                                                                                                                                                                                                                                                                                                                                                                                                                                                                                                                                         | 5. Indicate Type of Lease<br>STATE STATE 7 |
| <u>District IV</u> $= (505) 4/6-3460$                                                                                                                                                                                                                                                                                                                                                                                                                                                                                                                                                                                                                                                                                                                                                                                                                                          | 6. State Oil & Gas Lease No.               |
| 1220 S. St. Francis Dr., Santa Fe, NM<br>87505                                                                                                                                                                                                                                                                                                                                                                                                                                                                                                                                                                                                                                                                                                                                                                                                                                 |                                            |
| SUNDRY NOTICES AND REPORTS ON WELLS<br>(DO NOT USE THIS FORM FOR PROPOSALS TO DRILL OR TO DEEPEN OR PLUG BACK TO A                                                                                                                                                                                                                                                                                                                                                                                                                                                                                                                                                                                                                                                                                                                                                             | 7. Lease Name or Unit Agreement Name       |
| DIFFERENT RESERVOIR. USE "APPLICATION FOR PERMIT" (FORM C-101) FOR SUCH PROPOSALS.)                                                                                                                                                                                                                                                                                                                                                                                                                                                                                                                                                                                                                                                                                                                                                                                            | Bobbi State Waterflood Unit                |
| 1. Type of Well: Oil Well 🛛 Gas Well 🗌 Other                                                                                                                                                                                                                                                                                                                                                                                                                                                                                                                                                                                                                                                                                                                                                                                                                                   | 8. Well Number 8                           |
| 2. Name of Operator / SUNDOWN ENERGY LP                                                                                                                                                                                                                                                                                                                                                                                                                                                                                                                                                                                                                                                                                                                                                                                                                                        | 9. OGRID Number<br>232611                  |
| 3. Address of Operator                                                                                                                                                                                                                                                                                                                                                                                                                                                                                                                                                                                                                                                                                                                                                                                                                                                         | 10. Pool name or Wildcat                   |
| 16400 DALLAS PARKWAY, STE. 100 DALLAS, TX 75248                                                                                                                                                                                                                                                                                                                                                                                                                                                                                                                                                                                                                                                                                                                                                                                                                                | W, Arkansas Juction SA                     |
| 4. Well Location                                                                                                                                                                                                                                                                                                                                                                                                                                                                                                                                                                                                                                                                                                                                                                                                                                                               |                                            |
| Unit Letter <u>D</u> : <u>660</u> feet from the <u>North</u> line and <u>660</u>                                                                                                                                                                                                                                                                                                                                                                                                                                                                                                                                                                                                                                                                                                                                                                                               |                                            |
| Section         28         Township         18S         Range         36E           11. Elevation (Show whether DR, RKB, RT, GR, etc.)                                                                                                                                                                                                                                                                                                                                                                                                                                                                                                                                                                                                                                                                                                                                         | NMPM LEA County                            |
| 3830' RT                                                                                                                                                                                                                                                                                                                                                                                                                                                                                                                                                                                                                                                                                                                                                                                                                                                                       |                                            |
|                                                                                                                                                                                                                                                                                                                                                                                                                                                                                                                                                                                                                                                                                                                                                                                                                                                                                |                                            |
| 12. Check Appropriate Box to Indicate Nature of Notice, Report or Other Data                                                                                                                                                                                                                                                                                                                                                                                                                                                                                                                                                                                                                                                                                                                                                                                                   |                                            |
| NOTICE OF INTENTION TO: SUB                                                                                                                                                                                                                                                                                                                                                                                                                                                                                                                                                                                                                                                                                                                                                                                                                                                    | SEQUENT REPORT OF:                         |
| PERFORM REMEDIAL WORK Z PLUG AND ABANDON                                                                                                                                                                                                                                                                                                                                                                                                                                                                                                                                                                                                                                                                                                                                                                                                                                       |                                            |
| TEMPORARILY ABANDON       CHANGE PLANS       COMMENCE DRI         PULL OR ALTER CASING       MULTIPLE COMPL       CASING/CEMENT                                                                                                                                                                                                                                                                                                                                                                                                                                                                                                                                                                                                                                                                                                                                                |                                            |
| PULL OR ALTER CASING MULTIPLE COMPL CASING/CEMEN<br>DOWNHOLE COMMINGLE                                                                                                                                                                                                                                                                                                                                                                                                                                                                                                                                                                                                                                                                                                                                                                                                         | JOB []                                     |
| CLOSED-LOOP SYSTEM                                                                                                                                                                                                                                                                                                                                                                                                                                                                                                                                                                                                                                                                                                                                                                                                                                                             |                                            |
| OTHER: Convert Producer to Injection OTHER:                                                                                                                                                                                                                                                                                                                                                                                                                                                                                                                                                                                                                                                                                                                                                                                                                                    |                                            |
| 13. Describe proposed or completed operations. (Clearly state all pertinent details, and give pertinent dates, including estimated date<br>of starting any proposed work). SEE RULE 19.15.7.14 NMAC. For Multiple Completions: Attach wellbore diagram of<br>proposed completion or recompletion.                                                                                                                                                                                                                                                                                                                                                                                                                                                                                                                                                                              |                                            |
|                                                                                                                                                                                                                                                                                                                                                                                                                                                                                                                                                                                                                                                                                                                                                                                                                                                                                |                                            |
| 1. MI RU Well service Rig                                                                                                                                                                                                                                                                                                                                                                                                                                                                                                                                                                                                                                                                                                                                                                                                                                                      |                                            |
| 2. POOH w/ production equipment                                                                                                                                                                                                                                                                                                                                                                                                                                                                                                                                                                                                                                                                                                                                                                                                                                                |                                            |
| <ol> <li>RIH &amp; drill out CIBP @ 5335'</li> <li>Clean out well to PBTD (5620')</li> </ol>                                                                                                                                                                                                                                                                                                                                                                                                                                                                                                                                                                                                                                                                                                                                                                                   |                                            |
| 5. Run 2-3/8" IPC tubing and plastic coated packer to 5300'                                                                                                                                                                                                                                                                                                                                                                                                                                                                                                                                                                                                                                                                                                                                                                                                                    |                                            |
| 6. Perform MIT & put well into injection service                                                                                                                                                                                                                                                                                                                                                                                                                                                                                                                                                                                                                                                                                                                                                                                                                               |                                            |
| OPEN PERFS: 5320' - 5326'; 5428' - 5433' & 5574'- 5584'                                                                                                                                                                                                                                                                                                                                                                                                                                                                                                                                                                                                                                                                                                                                                                                                                        |                                            |
|                                                                                                                                                                                                                                                                                                                                                                                                                                                                                                                                                                                                                                                                                                                                                                                                                                                                                |                                            |
| R-13731                                                                                                                                                                                                                                                                                                                                                                                                                                                                                                                                                                                                                                                                                                                                                                                                                                                                        |                                            |
|                                                                                                                                                                                                                                                                                                                                                                                                                                                                                                                                                                                                                                                                                                                                                                                                                                                                                |                                            |
| Spud Date: Rig Release Date:                                                                                                                                                                                                                                                                                                                                                                                                                                                                                                                                                                                                                                                                                                                                                                                                                                                   |                                            |
|                                                                                                                                                                                                                                                                                                                                                                                                                                                                                                                                                                                                                                                                                                                                                                                                                                                                                |                                            |
| I hereby certify that the information above is true and complete to the best of my knowledge and belief.                                                                                                                                                                                                                                                                                                                                                                                                                                                                                                                                                                                                                                                                                                                                                                       |                                            |
| Thereby certify that the information above is the and complete to the best of my knowledge and bench.                                                                                                                                                                                                                                                                                                                                                                                                                                                                                                                                                                                                                                                                                                                                                                          |                                            |
| SIGNATURE Belinda Gradley TITLE Admin. Asst DATEDATEDATEDATEDATEDATEDATEDATEDATEDATEDATEDATEDATEDATEDATEDATEDATEDATEDATEDATEDATEDATEDATEDATEDATEDATEDATEDATEDATEDATEDATEDATEDATEDATEDATEDATEDATEDATEDATEDATEDATEDATEDATEDATEDATEDATEDATEDATEDATEDATEDATEDATEDATEDATEDATEDATEDATEDATEDATEDATEDATEDATEDATEDATEDATEDATEDATEDATEDATEDATEDATEDATEDATEDATEDATEDATEDATEDATEDATEDATEDATEDATEDATEDATEDATEDATEDATEDATEDATEDATEDATEDATEDATEDATEDATEDATEDATEDATEDATEDATEDATEDATEDATEDATEDATEDATEDATEDATEDATEDATEDATEDATEDATEDATEDATEDATEDATEDATEDATEDATEDATEDATEDATEDATEDATEDATEDATEDATEDATEDATEDATEDATEDATEDATEDATEDATEDATEDATEDATEDATEDATEDATEDATEDATEDATEDATEDATEDATEDATEDATEDATEDATEDATEDATEDATEDATEDATEDATEDATEDATEDATEDATEDATEDATEDATEDATEDATEDATEDATEDATEDATEDATEDATEDATEDATEDATEDATEDATEDATEDATEDATEDATEDATEDATEDATEDATEDATEDATEDATEDATEDATEDATEDATEATE ATEDATEDATEATE ATEDATEDATE |                                            |
| Type or print name <u>Belinda Bradley</u> E-mail address: <u>bbradley@sundownenergy.com</u> PHONE <u>432-943-8770</u>                                                                                                                                                                                                                                                                                                                                                                                                                                                                                                                                                                                                                                                                                                                                                          |                                            |
| For State Use Only                                                                                                                                                                                                                                                                                                                                                                                                                                                                                                                                                                                                                                                                                                                                                                                                                                                             |                                            |
| APPROVED BY:                                                                                                                                                                                                                                                                                                                                                                                                                                                                                                                                                                                                                                                                                                                                                                                                                                                                   |                                            |
|                                                                                                                                                                                                                                                                                                                                                                                                                                                                                                                                                                                                                                                                                                                                                                                                                                                                                |                                            |