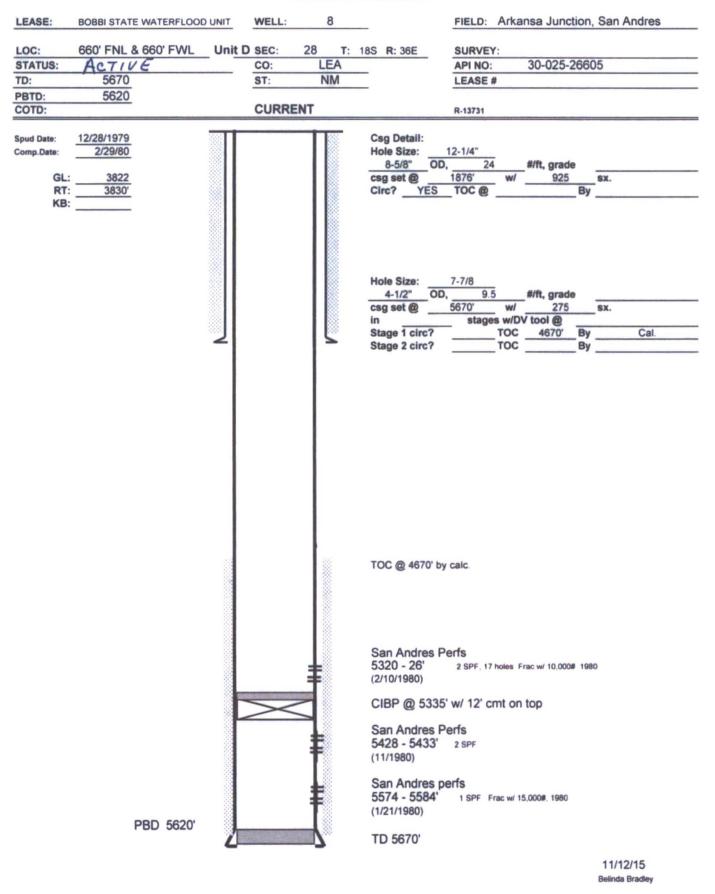

| Submit 1 Copy To Appropriate District<br>Office<br>District I – (575) 393-6161<br>1625 N. French Dr., Hobbs, NM 88240<br>District II – (575) 748-1283<br>811 S. First St., Artesia, NM 88210<br>District III – (575) 334 6128                                                                                                                                                                                                                                                                                                                                                                                                                                                                                                                                                                                                                                                  | Form C-103                                 |
|--------------------------------------------------------------------------------------------------------------------------------------------------------------------------------------------------------------------------------------------------------------------------------------------------------------------------------------------------------------------------------------------------------------------------------------------------------------------------------------------------------------------------------------------------------------------------------------------------------------------------------------------------------------------------------------------------------------------------------------------------------------------------------------------------------------------------------------------------------------------------------|--------------------------------------------|
| District I – (575) 393-6161 Energy Junerals and Natural Resources                                                                                                                                                                                                                                                                                                                                                                                                                                                                                                                                                                                                                                                                                                                                                                                                              | Revised July 18, 2013<br>WELL API NO.      |
| District II – (575) 748-1283<br>811 S. First St., Artesia, NM 88210 HOBPOIL CONSERVATION DIVISION                                                                                                                                                                                                                                                                                                                                                                                                                                                                                                                                                                                                                                                                                                                                                                              | 30-25-26605                                |
| 811 S. First St., Artesia, NM 88210<br>District III – (505) 334-6178<br>1000 Rio Brazos Rd., Aztec, NM 87410<br>FEB 2 1220 South St. Francis Dr.<br>Senta Fe, NM 87505                                                                                                                                                                                                                                                                                                                                                                                                                                                                                                                                                                                                                                                                                                         | 5. Indicate Type of Lease<br>STATE STATE 7 |
| <u>District IV</u> $= (505) 4/6-3460$                                                                                                                                                                                                                                                                                                                                                                                                                                                                                                                                                                                                                                                                                                                                                                                                                                          | 6. State Oil & Gas Lease No.               |
| 1220 S. St. Francis Dr., Santa Fe, NM<br>87505                                                                                                                                                                                                                                                                                                                                                                                                                                                                                                                                                                                                                                                                                                                                                                                                                                 |                                            |
| SUNDRY NOTICES AND REPORTS ON WELLS<br>(DO NOT USE THIS FORM FOR PROPOSALS TO DRILL OR TO DEEPEN OR PLUG BACK TO A                                                                                                                                                                                                                                                                                                                                                                                                                                                                                                                                                                                                                                                                                                                                                             | 7. Lease Name or Unit Agreement Name       |
| DIFFERENT RESERVOIR. USE "APPLICATION FOR PERMIT" (FORM C-101) FOR SUCH PROPOSALS.)                                                                                                                                                                                                                                                                                                                                                                                                                                                                                                                                                                                                                                                                                                                                                                                            | Bobbi State Waterflood Unit                |
| 1. Type of Well: Oil Well 🛛 Gas Well 🗌 Other                                                                                                                                                                                                                                                                                                                                                                                                                                                                                                                                                                                                                                                                                                                                                                                                                                   | 8. Well Number 8                           |
| 2. Name of Operator / SUNDOWN ENERGY LP                                                                                                                                                                                                                                                                                                                                                                                                                                                                                                                                                                                                                                                                                                                                                                                                                                        | 9. OGRID Number<br>232611                  |
| 3. Address of Operator                                                                                                                                                                                                                                                                                                                                                                                                                                                                                                                                                                                                                                                                                                                                                                                                                                                         | 10. Pool name or Wildcat                   |
| 16400 DALLAS PARKWAY, STE. 100 DALLAS, TX 75248                                                                                                                                                                                                                                                                                                                                                                                                                                                                                                                                                                                                                                                                                                                                                                                                                                | W, Arkansas Juction SA                     |
| 4. Well Location                                                                                                                                                                                                                                                                                                                                                                                                                                                                                                                                                                                                                                                                                                                                                                                                                                                               |                                            |
| Unit Letter <u>D</u> : <u>660</u> feet from the <u>North</u> line and <u>660</u>                                                                                                                                                                                                                                                                                                                                                                                                                                                                                                                                                                                                                                                                                                                                                                                               |                                            |
| Section         28         Township         18S         Range         36E           11. Elevation (Show whether DR, RKB, RT, GR, etc.)                                                                                                                                                                                                                                                                                                                                                                                                                                                                                                                                                                                                                                                                                                                                         | NMPM LEA County                            |
| 3830' RT                                                                                                                                                                                                                                                                                                                                                                                                                                                                                                                                                                                                                                                                                                                                                                                                                                                                       |                                            |
|                                                                                                                                                                                                                                                                                                                                                                                                                                                                                                                                                                                                                                                                                                                                                                                                                                                                                |                                            |
| 12. Check Appropriate Box to Indicate Nature of Notice, Report or Other Data                                                                                                                                                                                                                                                                                                                                                                                                                                                                                                                                                                                                                                                                                                                                                                                                   |                                            |
| NOTICE OF INTENTION TO: SUB                                                                                                                                                                                                                                                                                                                                                                                                                                                                                                                                                                                                                                                                                                                                                                                                                                                    | SEQUENT REPORT OF:                         |
| PERFORM REMEDIAL WORK Z PLUG AND ABANDON                                                                                                                                                                                                                                                                                                                                                                                                                                                                                                                                                                                                                                                                                                                                                                                                                                       |                                            |
| TEMPORARILY ABANDON       CHANGE PLANS       COMMENCE DRI         PULL OR ALTER CASING       MULTIPLE COMPL       CASING/CEMENT                                                                                                                                                                                                                                                                                                                                                                                                                                                                                                                                                                                                                                                                                                                                                |                                            |
| PULL OR ALTER CASING MULTIPLE COMPL CASING/CEMEN<br>DOWNHOLE COMMINGLE                                                                                                                                                                                                                                                                                                                                                                                                                                                                                                                                                                                                                                                                                                                                                                                                         | JOB []                                     |
| CLOSED-LOOP SYSTEM                                                                                                                                                                                                                                                                                                                                                                                                                                                                                                                                                                                                                                                                                                                                                                                                                                                             |                                            |
| OTHER: Convert Producer to Injection OTHER:                                                                                                                                                                                                                                                                                                                                                                                                                                                                                                                                                                                                                                                                                                                                                                                                                                    |                                            |
| 13. Describe proposed or completed operations. (Clearly state all pertinent details, and give pertinent dates, including estimated date<br>of starting any proposed work). SEE RULE 19.15.7.14 NMAC. For Multiple Completions: Attach wellbore diagram of<br>proposed completion or recompletion.                                                                                                                                                                                                                                                                                                                                                                                                                                                                                                                                                                              |                                            |
|                                                                                                                                                                                                                                                                                                                                                                                                                                                                                                                                                                                                                                                                                                                                                                                                                                                                                |                                            |
| 1. MI RU Well service Rig                                                                                                                                                                                                                                                                                                                                                                                                                                                                                                                                                                                                                                                                                                                                                                                                                                                      |                                            |
| 2. POOH w/ production equipment                                                                                                                                                                                                                                                                                                                                                                                                                                                                                                                                                                                                                                                                                                                                                                                                                                                |                                            |
| <ol> <li>RIH &amp; drill out CIBP @ 5335'</li> <li>Clean out well to PBTD (5620')</li> </ol>                                                                                                                                                                                                                                                                                                                                                                                                                                                                                                                                                                                                                                                                                                                                                                                   |                                            |
| 5. Run 2-3/8" IPC tubing and plastic coated packer to 5300'                                                                                                                                                                                                                                                                                                                                                                                                                                                                                                                                                                                                                                                                                                                                                                                                                    |                                            |
| 6. Perform MIT & put well into injection service                                                                                                                                                                                                                                                                                                                                                                                                                                                                                                                                                                                                                                                                                                                                                                                                                               |                                            |
| OPEN PERFS: 5320' - 5326'; 5428' - 5433' & 5574'- 5584'                                                                                                                                                                                                                                                                                                                                                                                                                                                                                                                                                                                                                                                                                                                                                                                                                        |                                            |
|                                                                                                                                                                                                                                                                                                                                                                                                                                                                                                                                                                                                                                                                                                                                                                                                                                                                                |                                            |
| R-13731                                                                                                                                                                                                                                                                                                                                                                                                                                                                                                                                                                                                                                                                                                                                                                                                                                                                        |                                            |
|                                                                                                                                                                                                                                                                                                                                                                                                                                                                                                                                                                                                                                                                                                                                                                                                                                                                                |                                            |
| Spud Date: Rig Release Date:                                                                                                                                                                                                                                                                                                                                                                                                                                                                                                                                                                                                                                                                                                                                                                                                                                                   |                                            |
|                                                                                                                                                                                                                                                                                                                                                                                                                                                                                                                                                                                                                                                                                                                                                                                                                                                                                |                                            |
| I hereby certify that the information above is true and complete to the best of my knowledge and belief.                                                                                                                                                                                                                                                                                                                                                                                                                                                                                                                                                                                                                                                                                                                                                                       |                                            |
| Thereby certify that the information above is the and complete to the best of my knowledge and bench.                                                                                                                                                                                                                                                                                                                                                                                                                                                                                                                                                                                                                                                                                                                                                                          |                                            |
| SIGNATURE Belinda Gradley TITLE Admin. Asst DATEDATEDATEDATEDATEDATEDATEDATEDATEDATEDATEDATEDATEDATEDATEDATEDATEDATEDATEDATEDATEDATEDATEDATEDATEDATEDATEDATEDATEDATEDATEDATEDATEDATEDATEDATEDATEDATEDATEDATEDATEDATEDATEDATEDATEDATEDATEDATEDATEDATEDATEDATEDATEDATEDATEDATEDATEDATEDATEDATEDATEDATEDATEDATEDATEDATEDATEDATEDATEDATEDATEDATEDATEDATEDATEDATEDATEDATEDATEDATEDATEDATEDATEDATEDATEDATEDATEDATEDATEDATEDATEDATEDATEDATEDATEDATEDATEDATEDATEDATEDATEDATEDATEDATEDATEDATEDATEDATEDATEDATEDATEDATEDATEDATEDATEDATEDATEDATEDATEDATEDATEDATEDATEDATEDATEDATEDATEDATEDATEDATEDATEDATEDATEDATEDATEDATEDATEDATEDATEDATEDATEDATEDATEDATEDATEDATEDATEDATEDATEDATEDATEDATEDATEDATEDATEDATEDATEDATEDATEDATEDATEDATEDATEDATEDATEDATEDATEDATEDATEDATEDATEDATEDATEDATEDATEDATEDATEDATEDATEDATEDATEDATEDATEDATEDATEDATEDATEDATEDATEDATEDATEDATEDATEATE ATEDATEDATEATE ATEDATEDATE |                                            |
| Type or print name <u>Belinda Bradley</u> E-mail address: <u>bbradley@sundownenergy.com</u> PHONE <u>432-943-8770</u>                                                                                                                                                                                                                                                                                                                                                                                                                                                                                                                                                                                                                                                                                                                                                          |                                            |
| For State Use Only                                                                                                                                                                                                                                                                                                                                                                                                                                                                                                                                                                                                                                                                                                                                                                                                                                                             |                                            |
| APPROVED BY:                                                                                                                                                                                                                                                                                                                                                                                                                                                                                                                                                                                                                                                                                                                                                                                                                                                                   |                                            |
|                                                                                                                                                                                                                                                                                                                                                                                                                                                                                                                                                                                                                                                                                                                                                                                                                                                                                |                                            |