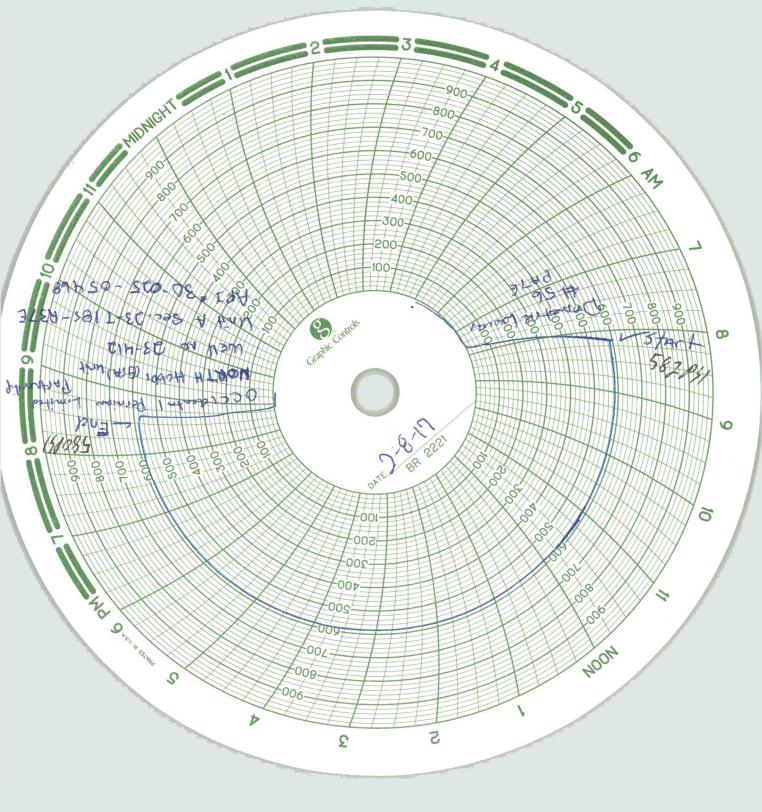

| Submit 1 Copy To Appropriate District<br>Office<br>District I – (575) 393-6161<br>1625 N. French Dr., Hobbs, NM 88240<br>District II – (575) 748-1283<br>811 S. First St., Artesia, NM 88210<br>District III – (505) 334-6178<br>1000 Rio Brazos Rd., Aztec, NM 80400<br>District III – (505) 476-3460<br>1220 S. st. Francis Dr., Santa Fe, NM<br>87505<br>SUNDRY NOTICES AND REPORTS ON WELLS<br>(DO NOT USE THIS FORM FOR PROPOSALS TO DRILL OR TO DEEPEN OR PLUG BACK TO A<br>DIFFERENT RESERVOIR. USE "APPLICATION FOR PERMIT" (FORM C-101) FOR SUCH<br>PROPOSALS.)<br>1. Type of Well: Oil Well Gas Well Other Temporarily Abandoned<br>2. Name of Operator<br>Occidental Permian, Ltd | Form C-103<br>Revised July 18, 2013<br>WELL API NO.<br><u>30-025-05468</u><br>5. Indicate Type of Lease<br>STATE SFEC<br>6. State Oil & Gas Lease No.<br>7. Lease Name or Unit Agreement Name<br>North Hobbs (G/SA) Unit<br>8. Well Number 412<br>9. OGRID Number 157984<br>10. Pool name or Wildcat |  |
|----------------------------------------------------------------------------------------------------------------------------------------------------------------------------------------------------------------------------------------------------------------------------------------------------------------------------------------------------------------------------------------------------------------------------------------------------------------------------------------------------------------------------------------------------------------------------------------------------------------------------------------------------------------------------------------------|------------------------------------------------------------------------------------------------------------------------------------------------------------------------------------------------------------------------------------------------------------------------------------------------------|--|
| HCR 1 Box 90 Denver City, TX 79323                                                                                                                                                                                                                                                                                                                                                                                                                                                                                                                                                                                                                                                           | Hobbs (G/SA)                                                                                                                                                                                                                                                                                         |  |
| 4. Well Location                                                                                                                                                                                                                                                                                                                                                                                                                                                                                                                                                                                                                                                                             |                                                                                                                                                                                                                                                                                                      |  |
| Unit Letter A : 990 feet from the North line and   Section 23 Township 18-S Range 37-E   11. Elevation (Show whether DR, RKB, RT, GR, etc.) 3670' GL                                                                                                                                                                                                                                                                                                                                                                                                                                                                                                                                         | 760 feet from the <u>East</u> line<br>NMPM Lea County                                                                                                                                                                                                                                                |  |
| RETURN TO TA TA Remedial work   CSCG ENVIRO CHG LOC CASING/CEMENT   INT TO PA P&A NR P&A R CASING/CEMENT                                                                                                                                                                                                                                                                                                                                                                                                                                                                                                                                                                                     | SEQUENT REPORT OF:<br>ALTERING CASING ALING OPNS PANDA C<br>LLING OPNS PANDA C<br>Integrity test/TA status request A<br>give pertinent dates, including estimated date<br>npletions: Attach wellbore diagram of                                                                                      |  |
| Spud Date: Rig Release Date:                                                                                                                                                                                                                                                                                                                                                                                                                                                                                                                                                                                                                                                                 |                                                                                                                                                                                                                                                                                                      |  |
| I hereby certify that the information above is true and complete to the best of my knowledge                                                                                                                                                                                                                                                                                                                                                                                                                                                                                                                                                                                                 | e and belief.                                                                                                                                                                                                                                                                                        |  |
| SIGNATURE Mendy A. Johnson E-mail address: mendy_johnso<br>For State Use Only<br>APPROVED BY: Manufactor AD/II<br>Conditions of Approval (if any):                                                                                                                                                                                                                                                                                                                                                                                                                                                                                                                                           | DATE 02/15/2017<br>n@oxy.com PHONE: 806-592-6280<br>DATE $2/21/2017$                                                                                                                                                                                                                                 |  |