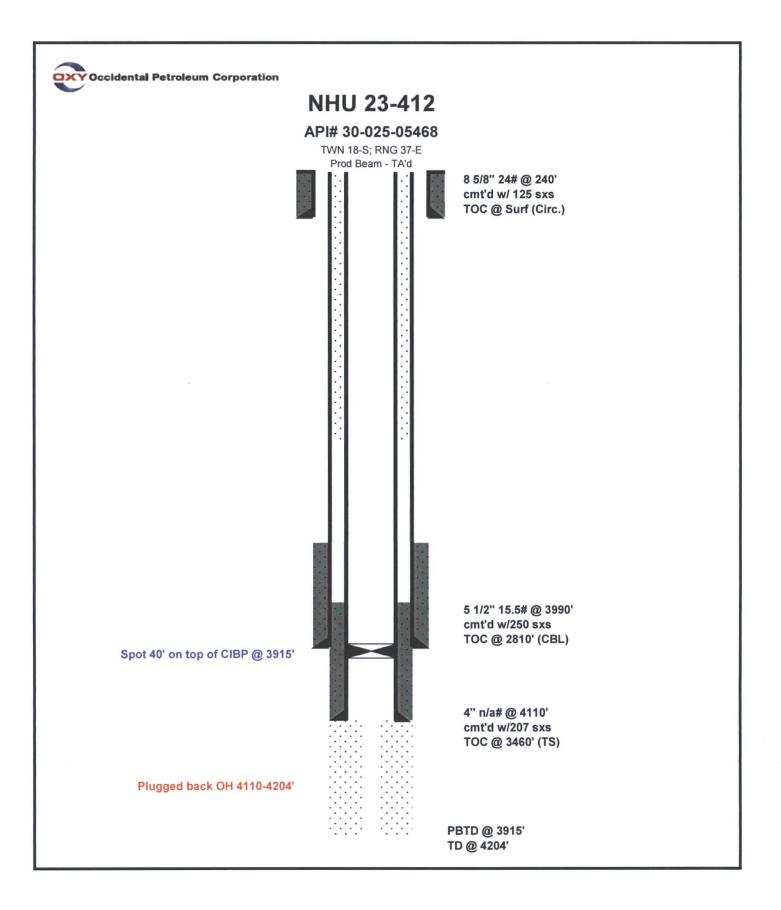

| Submit 1 Copy To Appropriate District<br>Office<br>District I – (575) 393-6161<br>1625 N. French Dr., Hobbs, NM 88240<br>District II – (575) 748-1283<br>811 S. First St., Artesia, NM 88210<br>District III – (505) 334-6178<br>1000 Rio Brazos Rd., Aztec, NM 80400<br>District III – (505) 476-3460<br>1220 S. st. Francis Dr., Santa Fe, NM<br>87505<br>SUNDRY NOTICES AND REPORTS ON WELLS<br>(DO NOT USE THIS FORM FOR PROPOSALS TO DRILL OR TO DEEPEN OR PLUG BACK TO A<br>DIFFERENT RESERVOIR. USE "APPLICATION FOR PERMIT" (FORM C-101) FOR SUCH<br>PROPOSALS.)<br>1. Type of Well: Oil Well Gas Well Other Temporarily Abandoned<br>2. Name of Operator<br>Occidental Permian, Ltd | Form C-103<br>Revised July 18, 2013<br>WELL API NO.<br><u>30-025-05468</u><br>5. Indicate Type of Lease<br>STATE SFEC<br>6. State Oil & Gas Lease No.<br>7. Lease Name or Unit Agreement Name<br>North Hobbs (G/SA) Unit<br>8. Well Number 412<br>9. OGRID Number 157984<br>10. Pool name or Wildcat |  |
|----------------------------------------------------------------------------------------------------------------------------------------------------------------------------------------------------------------------------------------------------------------------------------------------------------------------------------------------------------------------------------------------------------------------------------------------------------------------------------------------------------------------------------------------------------------------------------------------------------------------------------------------------------------------------------------------|------------------------------------------------------------------------------------------------------------------------------------------------------------------------------------------------------------------------------------------------------------------------------------------------------|--|
| HCR 1 Box 90 Denver City, TX 79323                                                                                                                                                                                                                                                                                                                                                                                                                                                                                                                                                                                                                                                           | Hobbs (G/SA)                                                                                                                                                                                                                                                                                         |  |
| 4. Well Location                                                                                                                                                                                                                                                                                                                                                                                                                                                                                                                                                                                                                                                                             |                                                                                                                                                                                                                                                                                                      |  |
| Unit Letter A : 990 feet from the North line and   Section 23 Township 18-S Range 37-E   11. Elevation (Show whether DR, RKB, RT, GR, etc.) 3670' GL                                                                                                                                                                                                                                                                                                                                                                                                                                                                                                                                         | 760 feet from the <u>East</u> line<br>NMPM Lea County                                                                                                                                                                                                                                                |  |
| RETURN TO TA TA Remedial work   CSCG ENVIRO CHG LOC CASING/CEMENT   INT TO PA P&A NR P&A R CASING/CEMENT                                                                                                                                                                                                                                                                                                                                                                                                                                                                                                                                                                                     | SEQUENT REPORT OF:<br>ALTERING CASING ALING OPNS PANDA C<br>LLING OPNS PANDA C<br>Integrity test/TA status request A<br>give pertinent dates, including estimated date<br>npletions: Attach wellbore diagram of                                                                                      |  |
| Spud Date: Rig Release Date:                                                                                                                                                                                                                                                                                                                                                                                                                                                                                                                                                                                                                                                                 |                                                                                                                                                                                                                                                                                                      |  |
| I hereby certify that the information above is true and complete to the best of my knowledge                                                                                                                                                                                                                                                                                                                                                                                                                                                                                                                                                                                                 | e and belief.                                                                                                                                                                                                                                                                                        |  |
| SIGNATURE Mendy A. Johnson E-mail address: mendy_johnso<br>For State Use Only<br>APPROVED BY: Manufactor AD/II<br>Conditions of Approval (if any):                                                                                                                                                                                                                                                                                                                                                                                                                                                                                                                                           | DATE 02/15/2017<br>n@oxy.com PHONE: 806-592-6280<br>DATE $2/21/2017$                                                                                                                                                                                                                                 |  |