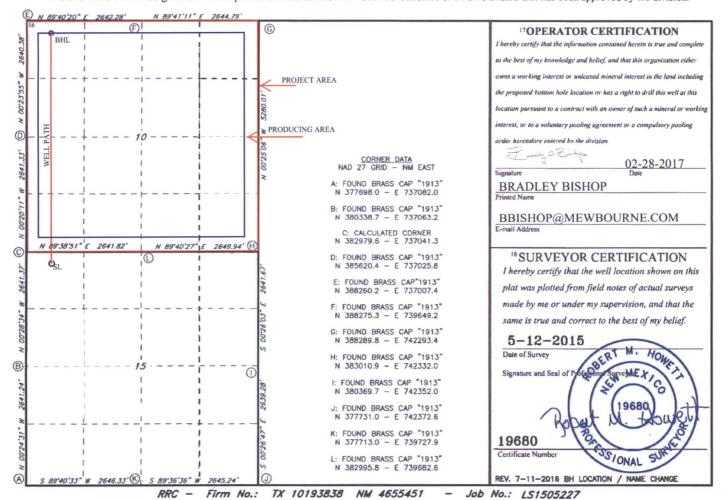

## WELL LOCATION AND ACREAGE DEDICATION PLAT

| 30-025-429                 |        | 3 Pool Name RED HILLS WOLFCAMP GAS   |                                 |  |
|----------------------------|--------|--------------------------------------|---------------------------------|--|
| <sup>4</sup> Property Code | SALADO | S Property Name DRAW 10 W2MD FEE COM | 6 Well Number 5H                |  |
| 70GRID NO.<br>14744        | MEWBOU | 8 Operator Name RNE OIL COMPANY      | <sup>9</sup> Elevation<br>3296' |  |

10 Surface Location

| UL or lot no.                                    | Section  | Township     | Range         | Lot Idn   | Feet from the | North/South line | Feet From the | East/West line | County |  |
|--------------------------------------------------|----------|--------------|---------------|-----------|---------------|------------------|---------------|----------------|--------|--|
| D                                                | 15       | 26S          | 33E           |           | 195           | NORTH            | 510           | WEST           | LEA    |  |
| " Bottom Hole Location If Different From Surface |          |              |               |           |               |                  |               |                |        |  |
| UL or lot no.                                    | Section  | Township     | Range         | Lot Idn   | Feet from the | North/South line | Feet from the | East/West line | County |  |
| D                                                | 10       | 26S          | 33E           |           | 330           | NORTH            | 510           | WEST           | LEA    |  |
| 12 Dedicated Acres                               | 13 Joint | or Infill 14 | Consolidation | Code 15 ( | Order No.     |                  |               |                |        |  |
| 640                                              |          |              |               |           |               |                  |               |                |        |  |