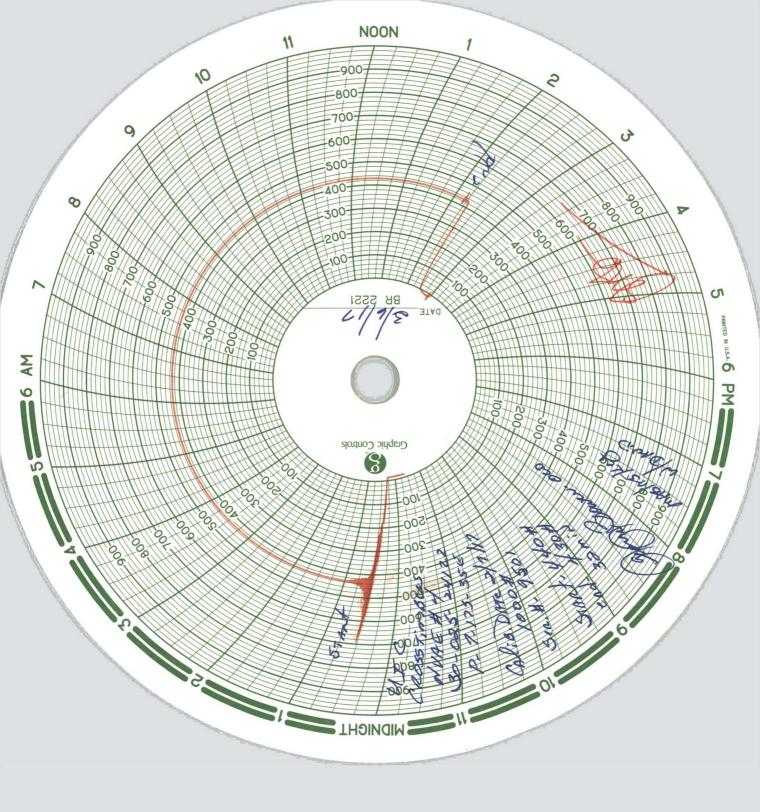

|                                                                                                                                                                                                                     | Submit 1 Copy To Appropriate District<br>Office  State of New Mexico    District I - (575) 393-6161  Energy, Minerals and Natural Resources    1625 N. French Dr., Hebbs, NM 88240  OCD    District II - (575) 748, T89  OCD    811 S. First St., Artesia, NM 88210  OIL CONSERVATION DIVISION    District III - (505) 334-6178  1220 South St. Francis Dr.    1000 Rio Brazos Rd., Aztect NM 84410 2017  Santa Fe, NM 87505    District IV - (505) 476-3460  Santa Fe, NM 87505    1220 S. St. Francis Dr., Santa Fe, NM 87505  SunDRY NOTICES AND REPORTS ON WELLS    (DO NOT USE THIS FORM FOR PROPOSALS TO DRILL OR TO DEEPEN OR PLUG BACK TO A DIFFERENT RESERVOIR. USE "APPLICATION FOR PERMIT" (FORM C-101) FOR SUCH PROPOSALS.)    1. Type of Well: Oil Well  Gas Well  Other    2. Name of Operator  Gas Well  Other    3. Address of Operator  Address of Operator | Form C-103<br>Revised July 18, 2013<br>WELL API NO.<br><b>30-025-24122</b><br>5. Indicate Type of Lease<br>STATE FEE<br>6. State Oil & Gas Lease No.<br><b>312478</b><br>7. Lease Name or Unit Agreement Name<br>NORTH VAC. ABO EAST UNIT<br>8. Well Number 4<br>9. OGRID Number 298299<br>10. Pool name or Wildcat |  |  |  |
|---------------------------------------------------------------------------------------------------------------------------------------------------------------------------------------------------------------------|------------------------------------------------------------------------------------------------------------------------------------------------------------------------------------------------------------------------------------------------------------------------------------------------------------------------------------------------------------------------------------------------------------------------------------------------------------------------------------------------------------------------------------------------------------------------------------------------------------------------------------------------------------------------------------------------------------------------------------------------------------------------------------------------------------------------------------------------------------------------------|---------------------------------------------------------------------------------------------------------------------------------------------------------------------------------------------------------------------------------------------------------------------------------------------------------------------|--|--|--|
|                                                                                                                                                                                                                     | 400 WEST 7th STREET, FORT WORTH, TX 76102                                                                                                                                                                                                                                                                                                                                                                                                                                                                                                                                                                                                                                                                                                                                                                                                                                    | NORTH VAC-ABO POOL                                                                                                                                                                                                                                                                                                  |  |  |  |
|                                                                                                                                                                                                                     | Ohlt Letter  :                                                                                                                                                                                                                                                                                                                                                                                                                                                                                                                                                                                                                                                                                                                                                                                                                                                               | 4000 GL                                                                                                                                                                                                                                                                                                             |  |  |  |
| 12. Check Appropriate Box to Indicate Nature of Notice, Report or Other Data      NOTICE OF INTENTION TO:    SUBSEQUENT REPORT OF:      PERFORM REMEDIAL WORK    PLUG AND ABANDON    REMEDIAL WORK    ALTERING CASH |                                                                                                                                                                                                                                                                                                                                                                                                                                                                                                                                                                                                                                                                                                                                                                                                                                                                              |                                                                                                                                                                                                                                                                                                                     |  |  |  |
|                                                                                                                                                                                                                     | PULL OR ALTER CASING  MULTIPLE COMPL  CASING/CEME    DOWNHOLE COMMINGLE  CLOSED-LOOP SYSTEM  CASING/CEME                                                                                                                                                                                                                                                                                                                                                                                                                                                                                                                                                                                                                                                                                                                                                                     | RILLING OPNS. P AND A                                                                                                                                                                                                                                                                                               |  |  |  |
|                                                                                                                                                                                                                     | OTHER: OTHER: OTHER:<br>13. Describe proposed or completed operations. (Clearly state all pertinent details, a<br>of starting any proposed work). SEE RULE 19.15.7.14 NMAC. For Multiple C<br>proposed completion or recompletion.                                                                                                                                                                                                                                                                                                                                                                                                                                                                                                                                                                                                                                           | and give pertinent dates, including estimated date                                                                                                                                                                                                                                                                  |  |  |  |
|                                                                                                                                                                                                                     | 3/6/2017<br>5 YR. MIT TEST<br>(START PRESSURE 440, END PRESSURE 430)                                                                                                                                                                                                                                                                                                                                                                                                                                                                                                                                                                                                                                                                                                                                                                                                         |                                                                                                                                                                                                                                                                                                                     |  |  |  |
|                                                                                                                                                                                                                     | CHART ATTACHED<br>(PASSED)                                                                                                                                                                                                                                                                                                                                                                                                                                                                                                                                                                                                                                                                                                                                                                                                                                                   |                                                                                                                                                                                                                                                                                                                     |  |  |  |
|                                                                                                                                                                                                                     |                                                                                                                                                                                                                                                                                                                                                                                                                                                                                                                                                                                                                                                                                                                                                                                                                                                                              |                                                                                                                                                                                                                                                                                                                     |  |  |  |
|                                                                                                                                                                                                                     | Spud Date: 05/15/1972 Rig Release Date: 06/14/19                                                                                                                                                                                                                                                                                                                                                                                                                                                                                                                                                                                                                                                                                                                                                                                                                             | 72                                                                                                                                                                                                                                                                                                                  |  |  |  |
| 1                                                                                                                                                                                                                   | I hereby certify that the information above is true and complete to the best of my knowled                                                                                                                                                                                                                                                                                                                                                                                                                                                                                                                                                                                                                                                                                                                                                                                   | lge and belief.                                                                                                                                                                                                                                                                                                     |  |  |  |
|                                                                                                                                                                                                                     | SIGNATURE Laura Stone TITLE Regulatory Compli                                                                                                                                                                                                                                                                                                                                                                                                                                                                                                                                                                                                                                                                                                                                                                                                                                | ance                                                                                                                                                                                                                                                                                                                |  |  |  |
|                                                                                                                                                                                                                     | Type or print name LAURA STONE E-mail address: cblaylock@                                                                                                                                                                                                                                                                                                                                                                                                                                                                                                                                                                                                                                                                                                                                                                                                                    | mspartners.c PHONE: 817-334-7882                                                                                                                                                                                                                                                                                    |  |  |  |
|                                                                                                                                                                                                                     | APPROVED BY: Segura Down TITLE Compliance of Approval (if any):                                                                                                                                                                                                                                                                                                                                                                                                                                                                                                                                                                                                                                                                                                                                                                                                              | Hicy DATE 3/1/17                                                                                                                                                                                                                                                                                                    |  |  |  |
|                                                                                                                                                                                                                     |                                                                                                                                                                                                                                                                                                                                                                                                                                                                                                                                                                                                                                                                                                                                                                                                                                                                              |                                                                                                                                                                                                                                                                                                                     |  |  |  |