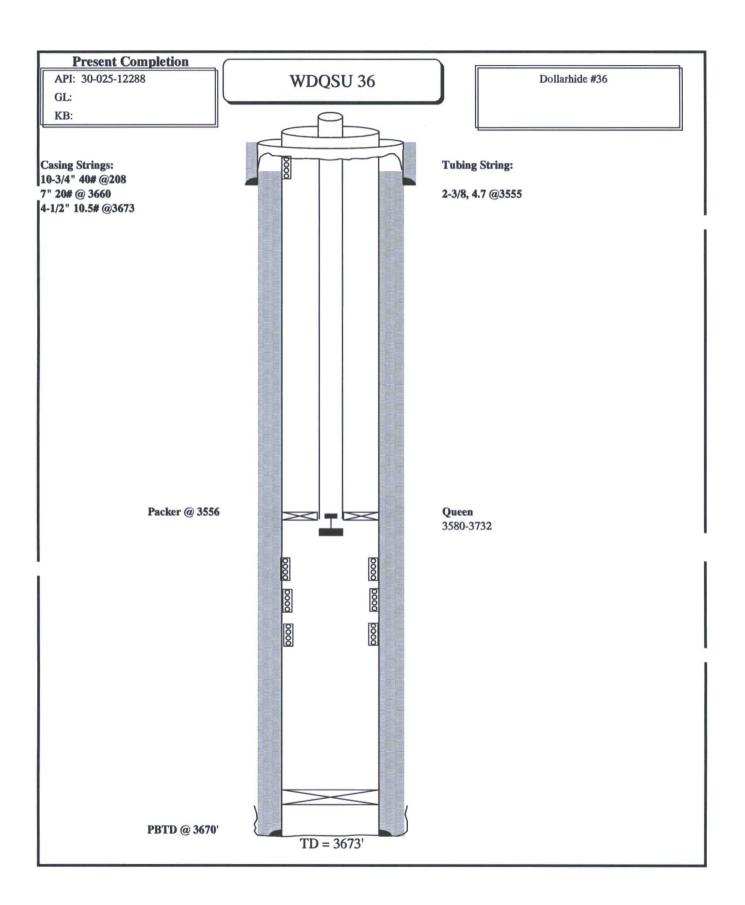

| Submit 1 Copy To App<br>Office                                                                                                                      | propriate District                                                                                   | Sta                 | te of New Me      | xico               |                                           | Form C-103                         |
|-----------------------------------------------------------------------------------------------------------------------------------------------------|------------------------------------------------------------------------------------------------------|---------------------|-------------------|--------------------|-------------------------------------------|------------------------------------|
|                                                                                                                                                     | Strict I – (575) 393-6161 Energy, Minerals and Natural Resources CD N. French Dr., Hobbs, NM 882 OCD |                     |                   |                    | Revised July 18, 2013 WELL API NO.        |                                    |
| 1625 N. French Dr., H<br>District II – (575) 748-                                                                                                   |                                                                                                      |                     |                   | P.H.HGION          | 30-025-                                   |                                    |
| OH C FING. IN A SPECIAL OF THE CONSERVATION DIVISION                                                                                                |                                                                                                      |                     |                   |                    | 5. Indicate Ty                            |                                    |
| District III – (505) 334-6178 MAR 07 2017 220 South St. Francis Dr. 1000 Rio Brazos Rd., Aztec, NM 87410                                            |                                                                                                      |                     |                   |                    | STATE                                     |                                    |
| District IV – (505) 476-3460  1220 S. St. Francis Dr., Santa Fe, NRECEIVED                                                                          |                                                                                                      |                     |                   |                    | 6. State Oil &                            | Gas Lease No.                      |
| 87505                                                                                                                                               |                                                                                                      |                     |                   |                    |                                           |                                    |
| SUNDRY NOTICES AND REPORTS ON WELLS (DO NOT USE THIS FORM FOR PROPOSALS TO DRILL OR TO DEEPEN OR PLUG BACK TO A                                     |                                                                                                      |                     |                   |                    | 7. Lease Nam                              | e or Unit Agreement Name           |
| DIFFERENT RESERVOIR. USE "APPLICATION FOR PERMIT" (FORM C-101) FOR SUCH                                                                             |                                                                                                      |                     |                   |                    | West Doll                                 | arhide Queen Sand Unit             |
| PROPOSALS.)  1. Type of Well: Oil Well  Gas Well  Other                                                                                             |                                                                                                      |                     |                   |                    | 8. Well Number 36                         |                                    |
| 2. Name of Operator                                                                                                                                 |                                                                                                      |                     |                   |                    | 9. OGRID Number                           |                                    |
| RAM Energy LLC                                                                                                                                      |                                                                                                      |                     |                   |                    | 309777                                    |                                    |
| 3. Address of Operator  5100 F. Skally, Drive, Suite 600, Tules, OV 74125                                                                           |                                                                                                      |                     |                   |                    | 10. Pool name or Wildcat Dollarhide Queen |                                    |
| 5100 E Skelly Drive, Suite 600, Tulsa, OK 74135  4. Well Location                                                                                   |                                                                                                      |                     |                   |                    | Dollarnide                                | Queen                              |
| Unit Letter I : 2310 feet from the South line and 660 feet from the West line                                                                       |                                                                                                      |                     |                   |                    |                                           |                                    |
| Section 31 Township 24S Range 38E NMPM County Lea                                                                                                   |                                                                                                      |                     |                   |                    |                                           |                                    |
| 11. Elevation (Show whether DR, RKB, RT, GR, etc.)                                                                                                  |                                                                                                      |                     |                   |                    |                                           |                                    |
| 3125' DF                                                                                                                                            |                                                                                                      |                     |                   |                    |                                           |                                    |
|                                                                                                                                                     |                                                                                                      |                     |                   |                    |                                           |                                    |
| 12. Check Appropriate Box to Indicate Nature of Notice, Report or Other Data                                                                        |                                                                                                      |                     |                   |                    |                                           |                                    |
| NOTICE OF INTENTION TO: SUBSEQUENT REPORT OF:                                                                                                       |                                                                                                      |                     |                   |                    |                                           |                                    |
| PERFORM REMEDIAL WORK ☑ PLUG AND ABANDON ☐ REMEDIAL WORLD                                                                                           |                                                                                                      |                     |                   |                    |                                           |                                    |
| TEMPORARILY ABANDON   CHANGE PLANS  COMMENCE DRII                                                                                                   |                                                                                                      |                     |                   |                    | _                                         | P AND A                            |
| PULL OR ALTER CASING                                                                                                                                |                                                                                                      |                     |                   |                    |                                           |                                    |
| DOWNHOLE COMMINGLE  CLOSED-LOOP SYSTEM                                                                                                              |                                                                                                      |                     |                   |                    |                                           |                                    |
| OTHER:                                                                                                                                              | TOTEM -                                                                                              |                     |                   | OTHER:             |                                           |                                    |
| 13. Describe proposed or completed operations. (Clearly state all pertinent details, and give pertinent dates, including estimated date             |                                                                                                      |                     |                   |                    |                                           |                                    |
| of starting any proposed work). SEE RULE 19.15.7.14 NMAC. For Multiple Completions: Attach wellbore diagram of proposed completion or recompletion. |                                                                                                      |                     |                   |                    |                                           |                                    |
| proposed completion of recompletion.                                                                                                                |                                                                                                      |                     |                   |                    |                                           |                                    |
|                                                                                                                                                     |                                                                                                      |                     |                   |                    |                                           |                                    |
| 3/9/17 Clean out fill. Closed loop system will be used.                                                                                             |                                                                                                      |                     |                   |                    |                                           |                                    |
| Wellbore diagram attached.                                                                                                                          |                                                                                                      |                     |                   |                    |                                           |                                    |
|                                                                                                                                                     |                                                                                                      |                     |                   |                    |                                           |                                    |
|                                                                                                                                                     |                                                                                                      |                     |                   |                    |                                           |                                    |
| Condition of Approval: notify                                                                                                                       |                                                                                                      |                     |                   |                    |                                           |                                    |
| OCD H                                                                                                                                               |                                                                                                      |                     |                   |                    | lobbs office 24 hours                     |                                    |
| prior of running MIT Test & Chart                                                                                                                   |                                                                                                      |                     |                   |                    |                                           |                                    |
|                                                                                                                                                     |                                                                                                      |                     |                   | briot of La        | nning MIT                                 | Test & Chart                       |
|                                                                                                                                                     |                                                                                                      |                     |                   |                    |                                           |                                    |
|                                                                                                                                                     |                                                                                                      |                     |                   |                    |                                           |                                    |
| Spud Date:                                                                                                                                          |                                                                                                      |                     | Rig Release Da    | te:                |                                           |                                    |
| Spud Date:                                                                                                                                          |                                                                                                      |                     | Rig Release Da    | te:                |                                           |                                    |
|                                                                                                                                                     |                                                                                                      |                     |                   |                    |                                           |                                    |
| Spud Date:  I hereby certify that                                                                                                                   | the information ab                                                                                   | pove is true and co |                   |                    | and belief.                               |                                    |
|                                                                                                                                                     |                                                                                                      |                     |                   |                    | and belief.                               |                                    |
|                                                                                                                                                     | the information ab                                                                                   |                     | omplete to the be |                    |                                           | DATE 3/6/2017                      |
| I hereby certify that                                                                                                                               | Oswan                                                                                                |                     | omplete to the be | st of my knowledge | trator                                    |                                    |
| I hereby certify that SIGNATURE Type or print name                                                                                                  | Connie Swan                                                                                          |                     | omplete to the be | st of my knowledge | trator                                    | DATE 3/6/2017  PHONE: 918-621-6533 |
| I hereby certify that                                                                                                                               | Connie Swan                                                                                          |                     | omplete to the be | st of my knowledge | trator                                    |                                    |
| I hereby certify that SIGNATURE  Type or print name For State Use Only APPROVED BY:                                                                 | Connie Swan                                                                                          |                     | omplete to the be | st of my knowledge | trator                                    |                                    |
| I hereby certify that SIGNATURE  Type or print name For State Use Only                                                                              | Connie Swan                                                                                          |                     | omplete to the be | st of my knowledge | trator                                    |                                    |