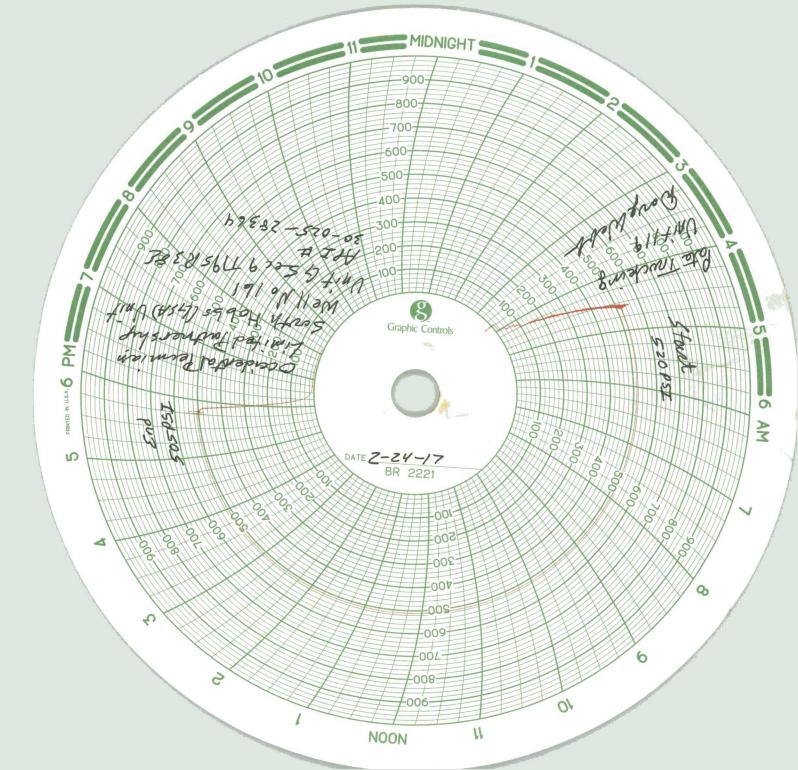

| Submit 1 Copy To Appropriate District Office  District 1 – (575) 393-6161  State of New Mexico  Energy, Minerals and Natural Resource                                                                                                                                                                                                                                                                                                                                                                                                                                                                                                                                                                                                                                                                                                                                                                                                                                                                                                                                                                                                                                                                                                                                                                                                                                                                                                                                                                                                                                                                                                                                                     | Form C-103 Revised July 18, 2013                           |  |  |  |  |  |
|-------------------------------------------------------------------------------------------------------------------------------------------------------------------------------------------------------------------------------------------------------------------------------------------------------------------------------------------------------------------------------------------------------------------------------------------------------------------------------------------------------------------------------------------------------------------------------------------------------------------------------------------------------------------------------------------------------------------------------------------------------------------------------------------------------------------------------------------------------------------------------------------------------------------------------------------------------------------------------------------------------------------------------------------------------------------------------------------------------------------------------------------------------------------------------------------------------------------------------------------------------------------------------------------------------------------------------------------------------------------------------------------------------------------------------------------------------------------------------------------------------------------------------------------------------------------------------------------------------------------------------------------------------------------------------------------|------------------------------------------------------------|--|--|--|--|--|
| 1625 N. French Dr., Hobbs, NM 88240                                                                                                                                                                                                                                                                                                                                                                                                                                                                                                                                                                                                                                                                                                                                                                                                                                                                                                                                                                                                                                                                                                                                                                                                                                                                                                                                                                                                                                                                                                                                                                                                                                                       | WELL API NO.                                               |  |  |  |  |  |
| District I – (575) 393-6161 1625 N. French Dr., Hobbs, NM 88240 District III – (575) 748-1283 811 S. First St., Artesia, NM 88210 District III – (505) 334-6178 1000 Rio Brazos Rd., Aztec, NM 87410 District IV – (505) 476-3460                                                                                                                                                                                                                                                                                                                                                                                                                                                                                                                                                                                                                                                                                                                                                                                                                                                                                                                                                                                                                                                                                                                                                                                                                                                                                                                                                                                                                                                         | ON 30-025-28364 5. Indicate Type of Lease                  |  |  |  |  |  |
| District III - (505) 334-6178 1220 South St. Francis Dr.                                                                                                                                                                                                                                                                                                                                                                                                                                                                                                                                                                                                                                                                                                                                                                                                                                                                                                                                                                                                                                                                                                                                                                                                                                                                                                                                                                                                                                                                                                                                                                                                                                  | STATE A FEE                                                |  |  |  |  |  |
| District IV - (505) 476-3460 Santa Fe, NM 87505                                                                                                                                                                                                                                                                                                                                                                                                                                                                                                                                                                                                                                                                                                                                                                                                                                                                                                                                                                                                                                                                                                                                                                                                                                                                                                                                                                                                                                                                                                                                                                                                                                           | 6. State Oil & Gas Lease No.                               |  |  |  |  |  |
| 1220 S. St. Francis Dr., Santa Fe, NM                                                                                                                                                                                                                                                                                                                                                                                                                                                                                                                                                                                                                                                                                                                                                                                                                                                                                                                                                                                                                                                                                                                                                                                                                                                                                                                                                                                                                                                                                                                                                                                                                                                     |                                                            |  |  |  |  |  |
| 87505 SUNDRY NOTICES AND REPORTS ON WELLS                                                                                                                                                                                                                                                                                                                                                                                                                                                                                                                                                                                                                                                                                                                                                                                                                                                                                                                                                                                                                                                                                                                                                                                                                                                                                                                                                                                                                                                                                                                                                                                                                                                 | 7. Lease Name or Unit Agreement Name                       |  |  |  |  |  |
| (DO NOT USE THIS FORM FOR PROPOSALS TO DRILL OR TO DEEPEN OR PLUG BACK TO                                                                                                                                                                                                                                                                                                                                                                                                                                                                                                                                                                                                                                                                                                                                                                                                                                                                                                                                                                                                                                                                                                                                                                                                                                                                                                                                                                                                                                                                                                                                                                                                                 |                                                            |  |  |  |  |  |
| DIFFERENT RESERVOIR. USE "APPLICATION FOR PERMIT" (FORM C-101) FOR SUCH                                                                                                                                                                                                                                                                                                                                                                                                                                                                                                                                                                                                                                                                                                                                                                                                                                                                                                                                                                                                                                                                                                                                                                                                                                                                                                                                                                                                                                                                                                                                                                                                                   | South Hobbs (G/SA) Unit                                    |  |  |  |  |  |
| PROPOSALS.)  1. Type of Well: Oil Well Gas Well Other Temporarily Abandon                                                                                                                                                                                                                                                                                                                                                                                                                                                                                                                                                                                                                                                                                                                                                                                                                                                                                                                                                                                                                                                                                                                                                                                                                                                                                                                                                                                                                                                                                                                                                                                                                 | ned 8. Well Number 161                                     |  |  |  |  |  |
| Name of Operator     Occidental Permian, Ltd  /                                                                                                                                                                                                                                                                                                                                                                                                                                                                                                                                                                                                                                                                                                                                                                                                                                                                                                                                                                                                                                                                                                                                                                                                                                                                                                                                                                                                                                                                                                                                                                                                                                           | 9. OGRID Number 157984                                     |  |  |  |  |  |
| 3. Address of Operator                                                                                                                                                                                                                                                                                                                                                                                                                                                                                                                                                                                                                                                                                                                                                                                                                                                                                                                                                                                                                                                                                                                                                                                                                                                                                                                                                                                                                                                                                                                                                                                                                                                                    | 10. Pool name or Wildcat                                   |  |  |  |  |  |
| HCR 1 Box 90 Denver City, TX 79323                                                                                                                                                                                                                                                                                                                                                                                                                                                                                                                                                                                                                                                                                                                                                                                                                                                                                                                                                                                                                                                                                                                                                                                                                                                                                                                                                                                                                                                                                                                                                                                                                                                        | Hobbs (G/SA)                                               |  |  |  |  |  |
| 4. Well Location                                                                                                                                                                                                                                                                                                                                                                                                                                                                                                                                                                                                                                                                                                                                                                                                                                                                                                                                                                                                                                                                                                                                                                                                                                                                                                                                                                                                                                                                                                                                                                                                                                                                          | )                                                          |  |  |  |  |  |
| Unit Letter G: 2630 feet from the North line                                                                                                                                                                                                                                                                                                                                                                                                                                                                                                                                                                                                                                                                                                                                                                                                                                                                                                                                                                                                                                                                                                                                                                                                                                                                                                                                                                                                                                                                                                                                                                                                                                              | and 1331 feet from the East line                           |  |  |  |  |  |
| Section 9 Township 19-S Range 38-                                                                                                                                                                                                                                                                                                                                                                                                                                                                                                                                                                                                                                                                                                                                                                                                                                                                                                                                                                                                                                                                                                                                                                                                                                                                                                                                                                                                                                                                                                                                                                                                                                                         | 177 (77)                                                   |  |  |  |  |  |
| 11. Elevation (Show whether DR, RKB, RT,                                                                                                                                                                                                                                                                                                                                                                                                                                                                                                                                                                                                                                                                                                                                                                                                                                                                                                                                                                                                                                                                                                                                                                                                                                                                                                                                                                                                                                                                                                                                                                                                                                                  |                                                            |  |  |  |  |  |
| 3594' GL                                                                                                                                                                                                                                                                                                                                                                                                                                                                                                                                                                                                                                                                                                                                                                                                                                                                                                                                                                                                                                                                                                                                                                                                                                                                                                                                                                                                                                                                                                                                                                                                                                                                                  |                                                            |  |  |  |  |  |
|                                                                                                                                                                                                                                                                                                                                                                                                                                                                                                                                                                                                                                                                                                                                                                                                                                                                                                                                                                                                                                                                                                                                                                                                                                                                                                                                                                                                                                                                                                                                                                                                                                                                                           |                                                            |  |  |  |  |  |
| 12. Check Appropriate Box to Indicate Nature of N                                                                                                                                                                                                                                                                                                                                                                                                                                                                                                                                                                                                                                                                                                                                                                                                                                                                                                                                                                                                                                                                                                                                                                                                                                                                                                                                                                                                                                                                                                                                                                                                                                         | Notice, Report or Other Data                               |  |  |  |  |  |
|                                                                                                                                                                                                                                                                                                                                                                                                                                                                                                                                                                                                                                                                                                                                                                                                                                                                                                                                                                                                                                                                                                                                                                                                                                                                                                                                                                                                                                                                                                                                                                                                                                                                                           | OUROS USAIT REPORT OF                                      |  |  |  |  |  |
| E-PERMITTING <swdinjection></swdinjection>                                                                                                                                                                                                                                                                                                                                                                                                                                                                                                                                                                                                                                                                                                                                                                                                                                                                                                                                                                                                                                                                                                                                                                                                                                                                                                                                                                                                                                                                                                                                                                                                                                                | SUBSEQUENT REPORT OF:                                      |  |  |  |  |  |
| CONVERSION RBDMS                                                                                                                                                                                                                                                                                                                                                                                                                                                                                                                                                                                                                                                                                                                                                                                                                                                                                                                                                                                                                                                                                                                                                                                                                                                                                                                                                                                                                                                                                                                                                                                                                                                                          | AL WORK ALTERING CASING                                    |  |  |  |  |  |
| RETURN TO TA 1 CASING                                                                                                                                                                                                                                                                                                                                                                                                                                                                                                                                                                                                                                                                                                                                                                                                                                                                                                                                                                                                                                                                                                                                                                                                                                                                                                                                                                                                                                                                                                                                                                                                                                                                     | NCE DRILLING OPNS. P AND A                                 |  |  |  |  |  |
| INT TO P&A P&A NR                                                                                                                                                                                                                                                                                                                                                                                                                                                                                                                                                                                                                                                                                                                                                                                                                                                                                                                                                                                                                                                                                                                                                                                                                                                                                                                                                                                                                                                                                                                                                                                                                                                                         | /CEMENT JOB                                                |  |  |  |  |  |
| P&A RCASING                                                                                                                                                                                                                                                                                                                                                                                                                                                                                                                                                                                                                                                                                                                                                                                                                                                                                                                                                                                                                                                                                                                                                                                                                                                                                                                                                                                                                                                                                                                                                                                                                                                                               |                                                            |  |  |  |  |  |
| OTHER:                                                                                                                                                                                                                                                                                                                                                                                                                                                                                                                                                                                                                                                                                                                                                                                                                                                                                                                                                                                                                                                                                                                                                                                                                                                                                                                                                                                                                                                                                                                                                                                                                                                                                    | Casing integrity test/TA status request                    |  |  |  |  |  |
| 13. Describe proposed or completed operations. (Clearly state all pertinent de                                                                                                                                                                                                                                                                                                                                                                                                                                                                                                                                                                                                                                                                                                                                                                                                                                                                                                                                                                                                                                                                                                                                                                                                                                                                                                                                                                                                                                                                                                                                                                                                            | etails, and give pertinent dates, including estimated date |  |  |  |  |  |
| of starting any proposed work). SEE RULE 19.15.7.14 NMAC. For Mul                                                                                                                                                                                                                                                                                                                                                                                                                                                                                                                                                                                                                                                                                                                                                                                                                                                                                                                                                                                                                                                                                                                                                                                                                                                                                                                                                                                                                                                                                                                                                                                                                         | ltiple Completions: Attach wellbore diagram of             |  |  |  |  |  |
| proposed completion or recompletion.                                                                                                                                                                                                                                                                                                                                                                                                                                                                                                                                                                                                                                                                                                                                                                                                                                                                                                                                                                                                                                                                                                                                                                                                                                                                                                                                                                                                                                                                                                                                                                                                                                                      |                                                            |  |  |  |  |  |
| Test date: 02/24/2017                                                                                                                                                                                                                                                                                                                                                                                                                                                                                                                                                                                                                                                                                                                                                                                                                                                                                                                                                                                                                                                                                                                                                                                                                                                                                                                                                                                                                                                                                                                                                                                                                                                                     |                                                            |  |  |  |  |  |
| Pressure readings: Initial - 520 PSI Ending - 505 PSI                                                                                                                                                                                                                                                                                                                                                                                                                                                                                                                                                                                                                                                                                                                                                                                                                                                                                                                                                                                                                                                                                                                                                                                                                                                                                                                                                                                                                                                                                                                                                                                                                                     |                                                            |  |  |  |  |  |
| Length of test: 30 minutes                                                                                                                                                                                                                                                                                                                                                                                                                                                                                                                                                                                                                                                                                                                                                                                                                                                                                                                                                                                                                                                                                                                                                                                                                                                                                                                                                                                                                                                                                                                                                                                                                                                                |                                                            |  |  |  |  |  |
| Witnessed: NO                                                                                                                                                                                                                                                                                                                                                                                                                                                                                                                                                                                                                                                                                                                                                                                                                                                                                                                                                                                                                                                                                                                                                                                                                                                                                                                                                                                                                                                                                                                                                                                                                                                                             |                                                            |  |  |  |  |  |
| Oxy respectfully requests a TA extension for SHU 161. The well is part of the SHU phase 2 CO2 expansion project and will                                                                                                                                                                                                                                                                                                                                                                                                                                                                                                                                                                                                                                                                                                                                                                                                                                                                                                                                                                                                                                                                                                                                                                                                                                                                                                                                                                                                                                                                                                                                                                  |                                                            |  |  |  |  |  |
| be returned to active status by Q4- 2018.                                                                                                                                                                                                                                                                                                                                                                                                                                                                                                                                                                                                                                                                                                                                                                                                                                                                                                                                                                                                                                                                                                                                                                                                                                                                                                                                                                                                                                                                                                                                                                                                                                                 |                                                            |  |  |  |  |  |
|                                                                                                                                                                                                                                                                                                                                                                                                                                                                                                                                                                                                                                                                                                                                                                                                                                                                                                                                                                                                                                                                                                                                                                                                                                                                                                                                                                                                                                                                                                                                                                                                                                                                                           | rand 1/ alp                                                |  |  |  |  |  |
| This Approval of Tempor<br>Abandonment Expires                                                                                                                                                                                                                                                                                                                                                                                                                                                                                                                                                                                                                                                                                                                                                                                                                                                                                                                                                                                                                                                                                                                                                                                                                                                                                                                                                                                                                                                                                                                                                                                                                                            | 2/24/2018                                                  |  |  |  |  |  |
| Abandonment Expires_                                                                                                                                                                                                                                                                                                                                                                                                                                                                                                                                                                                                                                                                                                                                                                                                                                                                                                                                                                                                                                                                                                                                                                                                                                                                                                                                                                                                                                                                                                                                                                                                                                                                      | a fari                                                     |  |  |  |  |  |
| Apandonin                                                                                                                                                                                                                                                                                                                                                                                                                                                                                                                                                                                                                                                                                                                                                                                                                                                                                                                                                                                                                                                                                                                                                                                                                                                                                                                                                                                                                                                                                                                                                                                                                                                                                 |                                                            |  |  |  |  |  |
|                                                                                                                                                                                                                                                                                                                                                                                                                                                                                                                                                                                                                                                                                                                                                                                                                                                                                                                                                                                                                                                                                                                                                                                                                                                                                                                                                                                                                                                                                                                                                                                                                                                                                           |                                                            |  |  |  |  |  |
|                                                                                                                                                                                                                                                                                                                                                                                                                                                                                                                                                                                                                                                                                                                                                                                                                                                                                                                                                                                                                                                                                                                                                                                                                                                                                                                                                                                                                                                                                                                                                                                                                                                                                           |                                                            |  |  |  |  |  |
| Spud Date: Rig Release Date:                                                                                                                                                                                                                                                                                                                                                                                                                                                                                                                                                                                                                                                                                                                                                                                                                                                                                                                                                                                                                                                                                                                                                                                                                                                                                                                                                                                                                                                                                                                                                                                                                                                              |                                                            |  |  |  |  |  |
|                                                                                                                                                                                                                                                                                                                                                                                                                                                                                                                                                                                                                                                                                                                                                                                                                                                                                                                                                                                                                                                                                                                                                                                                                                                                                                                                                                                                                                                                                                                                                                                                                                                                                           |                                                            |  |  |  |  |  |
|                                                                                                                                                                                                                                                                                                                                                                                                                                                                                                                                                                                                                                                                                                                                                                                                                                                                                                                                                                                                                                                                                                                                                                                                                                                                                                                                                                                                                                                                                                                                                                                                                                                                                           |                                                            |  |  |  |  |  |
| I hereby certify that the information above is true and complete to the best of my ki                                                                                                                                                                                                                                                                                                                                                                                                                                                                                                                                                                                                                                                                                                                                                                                                                                                                                                                                                                                                                                                                                                                                                                                                                                                                                                                                                                                                                                                                                                                                                                                                     | nowledge and belief.                                       |  |  |  |  |  |
| $\mathcal{I}_{\mathcal{I}_{\mathcal{I}_{\mathcal{I}_{\mathcal{I}_{\mathcal{I}_{\mathcal{I}_{\mathcal{I}_{\mathcal{I}_{\mathcal{I}_{\mathcal{I}_{\mathcal{I}_{\mathcal{I}_{\mathcal{I}_{\mathcal{I}_{\mathcal{I}_{\mathcal{I}_{\mathcal{I}_{\mathcal{I}_{\mathcal{I}_{\mathcal{I}_{\mathcal{I}_{\mathcal{I}_{\mathcal{I}_{\mathcal{I}_{\mathcal{I}_{\mathcal{I}_{\mathcal{I}_{\mathcal{I}_{\mathcal{I}_{\mathcal{I}_{\mathcal{I}_{\mathcal{I}_{\mathcal{I}_{\mathcal{I}_{\mathcal{I}_{\mathcal{I}_{\mathcal{I}_{\mathcal{I}_{\mathcal{I}_{\mathcal{I}_{\mathcal{I}_{\mathcal{I}_{\mathcal{I}_{\mathcal{I}_{\mathcal{I}_{\mathcal{I}_{\mathcal{I}_{\mathcal{I}_{\mathcal{I}_{\mathcal{I}_{\mathcal{I}_{\mathcal{I}_{\mathcal{I}_{\mathcal{I}_{\mathcal{I}_{\mathcal{I}_{\mathcal{I}_{\mathcal{I}_{\mathcal{I}_{\mathcal{I}_{\mathcal{I}_{\mathcal{I}_{\mathcal{I}_{\mathcal{I}_{\mathcal{I}_{\mathcal{I}_{\mathcal{I}_{\mathcal{I}_{\mathcal{I}_{\mathcal{I}_{\mathcal{I}_{\mathcal{I}_{\mathcal{I}_{\mathcal{I}_{\mathcal{I}_{\mathcal{I}_{\mathcal{I}_{\mathcal{I}_{\mathcal{I}_{\mathcal{I}_{\mathcal{I}_{\mathcal{I}_{\mathcal{I}_{\mathcal{I}_{\mathcal{I}_{\mathcal{I}_{\mathcal{I}_{\mathcal{I}_{\mathcal{I}_{\mathcal{I}_{\mathcal{I}_{\mathcal{I}_{\mathcal{I}_{\mathcal{I}_{\mathcal{I}_{\mathcal{I}_{\mathcal{I}_{\mathcal{I}_{\mathcal{I}_{\mathcal{I}_{\mathcal{I}_{\mathcal{I}_{\mathcal{I}_{\mathcal{I}_{\mathcal{I}_{\mathcal{I}_{\mathcal{I}_{\mathcal{I}_{\mathcal{I}_{\mathcal{I}_{\mathcal{I}_{\mathcal{I}_{\mathcal{I}_{\mathcal{I}_{\mathcal{I}_{\mathcal{I}_{\mathcal{I}_{\mathcal{I}_{\mathcal{I}_{\mathcal{I}_{\mathcal{I}_{\mathcal{I}_{\mathcal{I}_{I}}}}}}}}}}$ |                                                            |  |  |  |  |  |
| SIGNATURELLUCY COMMON TITLE Admin. Associate DATE 03/03/2017                                                                                                                                                                                                                                                                                                                                                                                                                                                                                                                                                                                                                                                                                                                                                                                                                                                                                                                                                                                                                                                                                                                                                                                                                                                                                                                                                                                                                                                                                                                                                                                                                              |                                                            |  |  |  |  |  |
| Mandy A Johnson To 11 11 mandy johnson@ayy.com ayyour 900 500 0000                                                                                                                                                                                                                                                                                                                                                                                                                                                                                                                                                                                                                                                                                                                                                                                                                                                                                                                                                                                                                                                                                                                                                                                                                                                                                                                                                                                                                                                                                                                                                                                                                        |                                                            |  |  |  |  |  |
| Type or print name Mendy A. Johnson E-mail address: mendy_johnson@oxy.com PHONE: 806-592-6280                                                                                                                                                                                                                                                                                                                                                                                                                                                                                                                                                                                                                                                                                                                                                                                                                                                                                                                                                                                                                                                                                                                                                                                                                                                                                                                                                                                                                                                                                                                                                                                             |                                                            |  |  |  |  |  |
| For State Use Only                                                                                                                                                                                                                                                                                                                                                                                                                                                                                                                                                                                                                                                                                                                                                                                                                                                                                                                                                                                                                                                                                                                                                                                                                                                                                                                                                                                                                                                                                                                                                                                                                                                                        |                                                            |  |  |  |  |  |
| APPROVED BY: YOUNG PITLE NOTE 5/8/2017                                                                                                                                                                                                                                                                                                                                                                                                                                                                                                                                                                                                                                                                                                                                                                                                                                                                                                                                                                                                                                                                                                                                                                                                                                                                                                                                                                                                                                                                                                                                                                                                                                                    |                                                            |  |  |  |  |  |
| Conditions of Approval (if any):                                                                                                                                                                                                                                                                                                                                                                                                                                                                                                                                                                                                                                                                                                                                                                                                                                                                                                                                                                                                                                                                                                                                                                                                                                                                                                                                                                                                                                                                                                                                                                                                                                                          |                                                            |  |  |  |  |  |
|                                                                                                                                                                                                                                                                                                                                                                                                                                                                                                                                                                                                                                                                                                                                                                                                                                                                                                                                                                                                                                                                                                                                                                                                                                                                                                                                                                                                                                                                                                                                                                                                                                                                                           |                                                            |  |  |  |  |  |