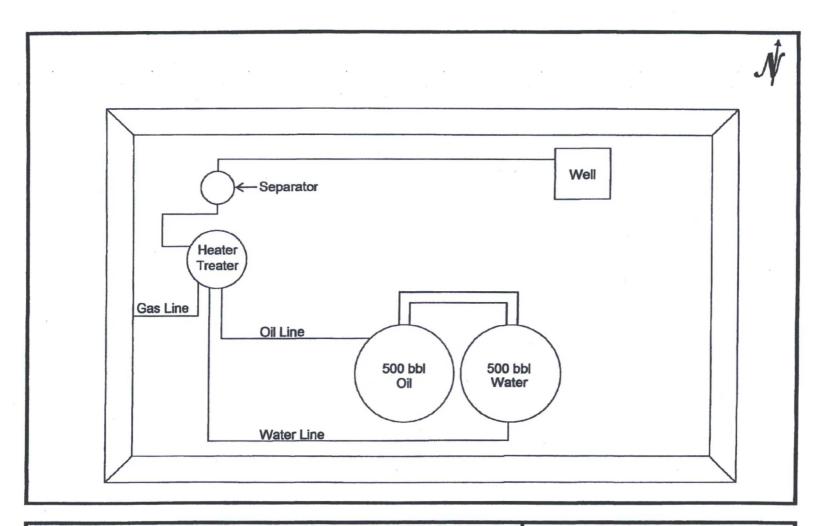

Lea County, NM N 32.030309 - W -103.374772 ImPetro Operating, LLC

Mexico P Federal #1 - Tank Battery

Not To Scale