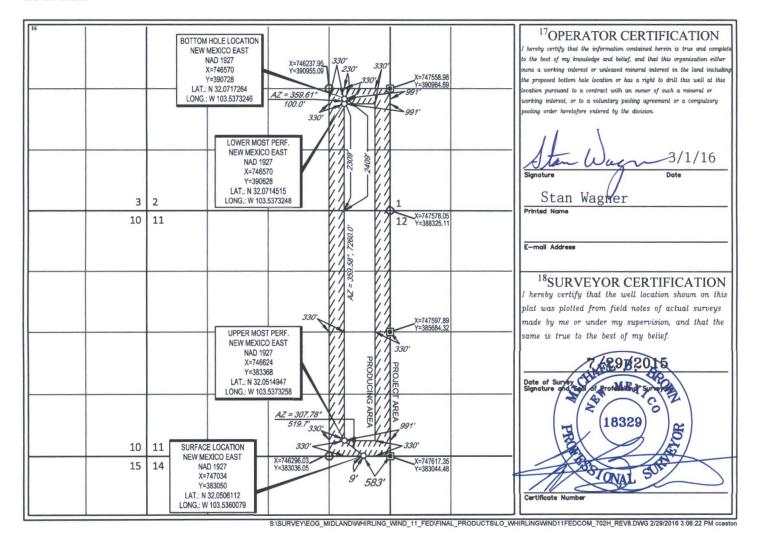

**District Office** 

AMENDED REPORT

WELL LOCATION AND ACREAGE DEDICATION PLAT

| <sup>1</sup> API Number        |                        |                            |                 | <sup>2</sup> Pool Code |               | <sup>3</sup> Pool Name                        |               |                |                          |        |
|--------------------------------|------------------------|----------------------------|-----------------|------------------------|---------------|-----------------------------------------------|---------------|----------------|--------------------------|--------|
| 30-025-42934                   |                        |                            | 9809            | 94                     | WC            | WC- <b>6</b> 25 G-09 S253336D; Upper Wolfcamp |               |                |                          |        |
| <sup>4</sup> Property Code     |                        | 5Pr                        |                 |                        |               | operty Name                                   |               |                | <sup>6</sup> Well Number |        |
|                                |                        | WHIRLING WIND 11 FED COM   |                 |                        |               |                                               |               |                | #702H                    |        |
| OGRID No.                      |                        | <sup>8</sup> Operator Name |                 |                        |               |                                               |               |                | <sup>9</sup> Elevation   |        |
| 7377                           |                        | EOG RESOURCES, INC.        |                 |                        |               |                                               |               | 3340'          |                          |        |
| <sup>10</sup> Surface Location |                        |                            |                 |                        |               |                                               |               |                |                          |        |
| UL or lot no.                  | Section                | Township                   | Range           | Lot Idn                | Feet from the | North/South line                              | Feet from the | East/West line |                          | County |
| P                              | 11                     | 26-S                       | 33-E            | -                      | 9             | SOUTH                                         | 583'          | EAST           |                          | LEA    |
|                                |                        |                            |                 |                        |               |                                               |               |                |                          |        |
| UL or lot no.                  | Section                | Township                   | Range           | Lot Idn                | Feet from the | North/South line                              | Feet from the | East/West line |                          | County |
| I                              | 2                      | 26-S                       | 33-E            | -                      | 2426          | SOUTH                                         | 981           | EAS            | ST                       | LEA    |
| 12Dedicated Acres              | <sup>13</sup> Joint or | Infill 14Co                | nsolidation Cod | le 15Ord               | er No.        |                                               |               |                |                          |        |
| 240.00                         |                        | - 1                        |                 | - 1                    |               |                                               |               |                |                          |        |