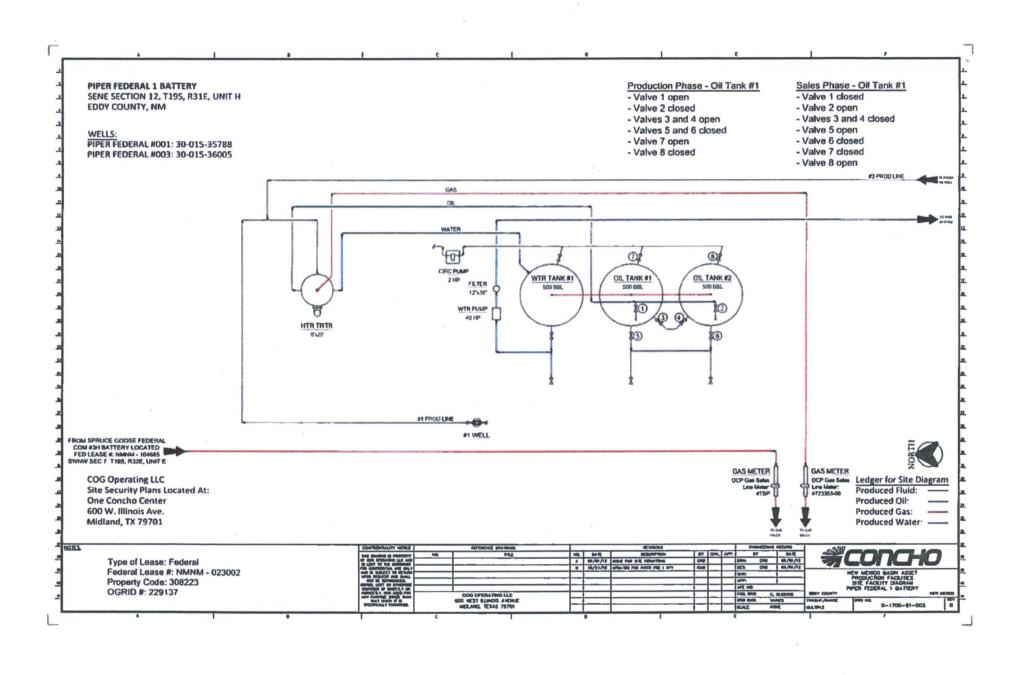

BHL 1980' FNL 50' FEL, Sec. 7-T19S-R32E, Lea County

The off-lease measurement meter will be located at the Piper Federal #1 battery located in Unit H, Sec. 12-T19S-R31E, Eddy County. COG Operating, LLC, will segregate all production.

Please see the attached Administrative Application Checklist, plat for referenced well, proof of notice to all interest owners, diagram of site facility and map with lease boundaries showing well and facility locations.