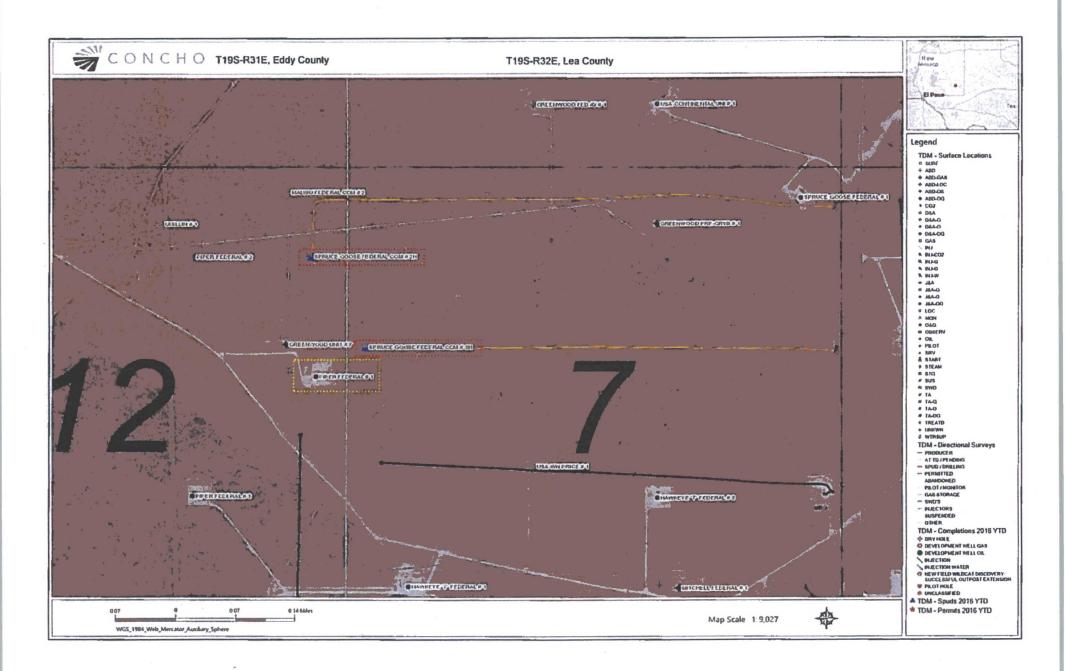

BHL 1980' FNL 50' FEL, Sec. 7-T19S-R32E, Lea County

The off-lease measurement meter will be located at the Piper Federal #1 battery located in Unit H, Sec. 12-T19S-R31E, Eddy County. COG Operating, LLC, will segregate all production.

Please see the attached Administrative Application Checklist, plat for referenced well, proof of notice to all interest owners, diagram of site facility and map with lease boundaries showing well and facility locations.