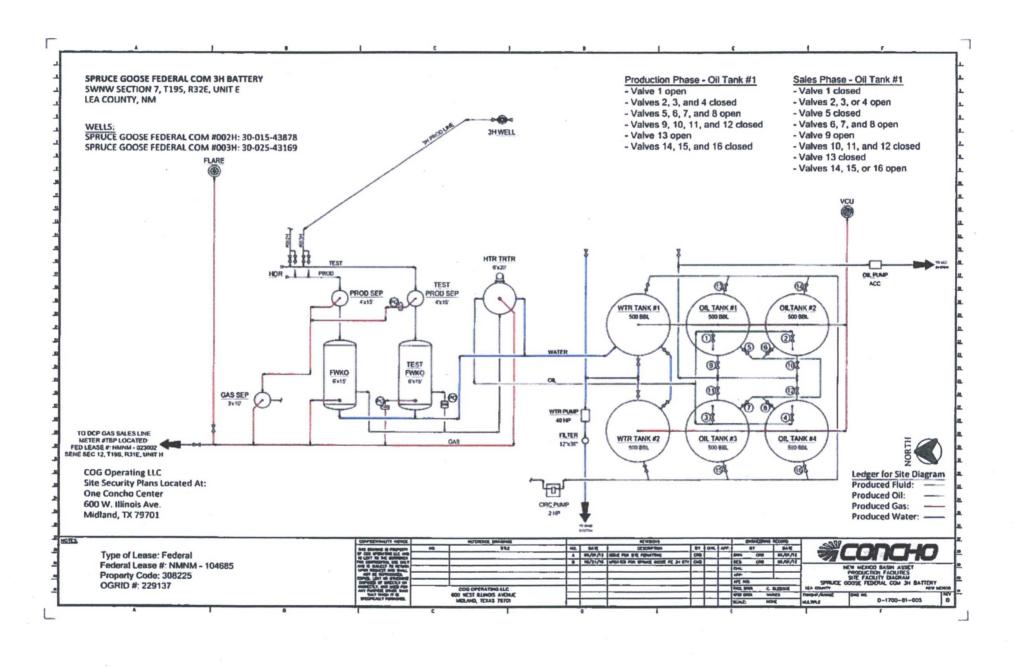

## Spruce Goose Federal #3H API #30-015-43878

Dear Mr. McMillan,

COG Operating, LLC, respectfully requests approval for Off-lease Measurement of gas only for the following well:

Spruce Goose Federal Com #3H

API #30-025-43169

Lusk; Bone Spring, North

SHL 1980' FNL 210' FWL, Sec. 7-T19S-R32E, Lea County

BHL 1980' FNL 50' FEL, Sec. 7-T19S-R32E, Lea County

The off-lease measurement meter will be located at the Piper Federal #1 battery located in Unit H, Sec. 12-T19S-R31E, Eddy County. COG Operating, LLC, will segregate all production.

Please see the attached Administrative Application Checklist, plat for referenced well, proof of notice to all interest owners, diagram of site facility and map with lease boundaries showing well and facility locations.