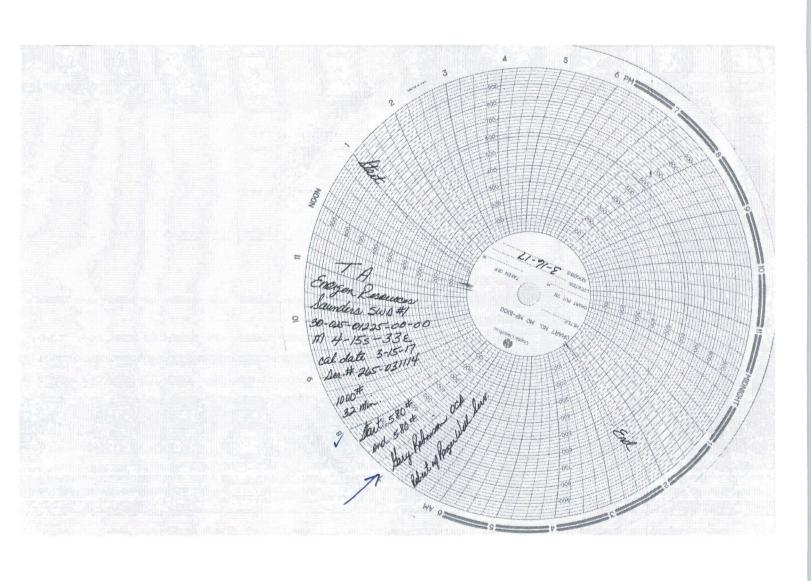

| Submit 3 Copies To Appropriate District  State of New Mexico  Finergy, Minerals and Natural Resources                                                                                                                                                                            |                              | Form C-103                                            |      |
|----------------------------------------------------------------------------------------------------------------------------------------------------------------------------------------------------------------------------------------------------------------------------------|------------------------------|-------------------------------------------------------|------|
| Energy, witherars and re                                                                                                                                                                                                                                                         | WELL API NO.                 |                                                       |      |
| District 1 1625 N. French Dr., Hobbs, NM HOBE OIL CONSERVATION DIVISION                                                                                                                                                                                                          |                              | 30-025-01225                                          |      |
| 1301 W. Grand Ave., Ariesia, NM 88210                                                                                                                                                                                                                                            |                              | 5. Indicate Type of Lease                             |      |
| 1000 Rio Brazos Rd., Aztec, NM 87 MAR 2 7 2017 Santa Fe, NM 87505                                                                                                                                                                                                                |                              | STATE X FEE                                           |      |
| 1220 S. St. Francis Dr., Santa Fe, NM<br>87505                                                                                                                                                                                                                                   |                              | 6. State Oil & Gas Lease No.<br>27804                 |      |
| SUNDRY NOTICES AND REPORTS ON WELLS (DO NOT USE THIS FORM FOR PROPOSALS TO DRILL OR TO DEEPEN OR PLUG BACK TO A DIFFERENT RESERVOIR. USE "APPLICATION FOR PERMIT" (FORM C-101) FOR SUCH PROPOSALS.)                                                                              |                              | 7. Lease Name or Unit Agreement Name:<br>Saunders SWD |      |
| 1. Type of Well: Oil Well Gas Well Other Injection                                                                                                                                                                                                                               |                              | 8. Well Number                                        |      |
| 2. Name of Operator                                                                                                                                                                                                                                                              |                              | 9. OGRID Number                                       |      |
| Energen Resources Corporation  3. Address of Operator                                                                                                                                                                                                                            |                              | 162928                                                |      |
| 3510 N. "A" St., Bldgs A & B, Midland, TX 79705                                                                                                                                                                                                                                  |                              | Saunders SWD: Fenn                                    |      |
| 4. Well Location                                                                                                                                                                                                                                                                 |                              |                                                       |      |
| Unit Letter M: 660 feet from the                                                                                                                                                                                                                                                 | South line and_              | 660 feet from the West line                           |      |
| Section 4 Township 15 S                                                                                                                                                                                                                                                          |                              | NMPM County Lea                                       |      |
| 11. Elevation (Show whet                                                                                                                                                                                                                                                         | her DR, RKB, RT, GR<br>4221' | , etc.)                                               |      |
| 10 01 1 1 2 2 2 1                                                                                                                                                                                                                                                                |                              |                                                       |      |
| 12. Check Appropriate Box to Indica                                                                                                                                                                                                                                              | ite Nature of Notic          | e, Report, or Other Data                              |      |
| NOTICE OF INTENTION TO:                                                                                                                                                                                                                                                          | 1 01                         | IBSECULENT DEPORT OF                                  |      |
|                                                                                                                                                                                                                                                                                  | _                            | JBSEQUENT REPORT OF:                                  |      |
| E-PERMITTING REMEDIAL WORK                                                                                                                                                                                                                                                       |                              |                                                       |      |
|                                                                                                                                                                                                                                                                                  | COMMENCE DRI                 | ILLING OPNS. P AND A                                  |      |
| 0110100                                                                                                                                                                                                                                                                          | ] CASING/CEMEN               | T JOB                                                 |      |
| CSCGENVIROCHG LOC<br>INT TO PAP&A NRP&A R                                                                                                                                                                                                                                        |                              |                                                       |      |
| INTTOPAFGATINTGATI                                                                                                                                                                                                                                                               |                              |                                                       |      |
| OTHER:                                                                                                                                                                                                                                                                           |                              | ure test for TA Status extension                      |      |
| 13. Describe proposed or completed operations. (Clearly state all pertinent details, and give pertinent dates, including estimated date of starting any proposed work). SEE RULE 1103. For Multiple Completions: Attach wellbore diagram of proposed completion or recompletion. |                              |                                                       |      |
| Request extension to TA status. Chart are                                                                                                                                                                                                                                        | Harhed F                     | mal 1/A EXTENSIE                                      | W    |
| This Approval of Temporary                                                                                                                                                                                                                                                       |                              |                                                       |      |
| Test run 3/16/17 Abandonment Expires 3/16/2018                                                                                                                                                                                                                                   |                              |                                                       |      |
| THANK YOU! NEED TO P/A OR                                                                                                                                                                                                                                                        |                              |                                                       |      |
| EXPIREDIA                                                                                                                                                                                                                                                                        | RELAO                        | DIV FOR SUID DERM                                     | 17   |
| 0-2 19 19                                                                                                                                                                                                                                                                        | VC+14b                       | AND STAGE                                             |      |
| Spud Date: Rig R                                                                                                                                                                                                                                                                 | elease Date:                 | AND SIAK                                              | . 1  |
|                                                                                                                                                                                                                                                                                  |                              |                                                       | ~2 % |
| I hereby certify that the information above is true and complete to the best of my knowledge and belief.                                                                                                                                                                         |                              |                                                       |      |
| SIGNATURE Menda Haltyer TITLE Regulatory Analyst DATE 03/23/2017                                                                                                                                                                                                                 |                              |                                                       |      |
| Type or print name Brenda F Rathjen E-mail address: PHONE 432-688-3323                                                                                                                                                                                                           |                              |                                                       |      |
| For State Use Only 1                                                                                                                                                                                                                                                             |                              |                                                       |      |
| APPROVED BY YOUR TITLE HOLL DATE 3/27/2017                                                                                                                                                                                                                                       |                              |                                                       |      |
| Conditions of Approval (if any):                                                                                                                                                                                                                                                 | /                            | / /                                                   |      |