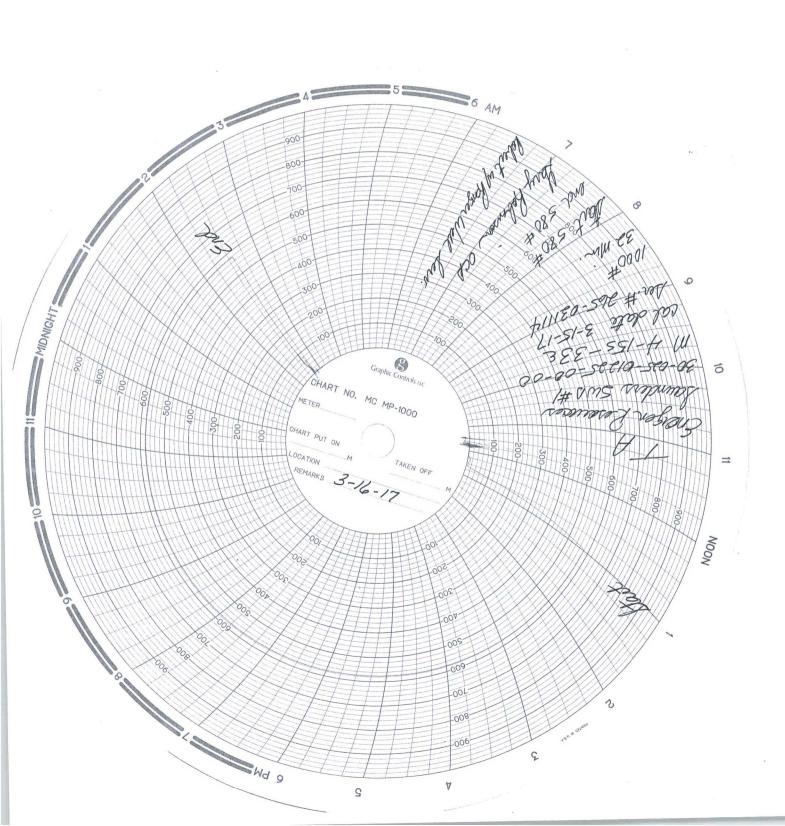

| Submit 3 Copies To Appropriate District  State of New Mexico  Finergy, Minerals and Natural Resources                                                                                                                                                                            |                              | Form C-103                                            |      |
|----------------------------------------------------------------------------------------------------------------------------------------------------------------------------------------------------------------------------------------------------------------------------------|------------------------------|-------------------------------------------------------|------|
| Energy, witherars and re                                                                                                                                                                                                                                                         | WELL API NO.                 |                                                       |      |
| District 1 1625 N. French Dr., Hobbs, NM HOBE OIL CONSERVATION DIVISION                                                                                                                                                                                                          |                              | 30-025-01225                                          |      |
| 1301 W. Grand Ave., Ariesia, NM 88210                                                                                                                                                                                                                                            |                              | 5. Indicate Type of Lease                             |      |
| 1000 Rio Brazos Rd., Aztec, NM 87 MAR 2 7 2017 Santa Fe, NM 87505                                                                                                                                                                                                                |                              | STATE X FEE                                           |      |
| 1220 S. St. Francis Dr., Santa Fe, NM<br>87505                                                                                                                                                                                                                                   |                              | 6. State Oil & Gas Lease No.<br>27804                 |      |
| SUNDRY NOTICES AND REPORTS ON WELLS (DO NOT USE THIS FORM FOR PROPOSALS TO DRILL OR TO DEEPEN OR PLUG BACK TO A DIFFERENT RESERVOIR. USE "APPLICATION FOR PERMIT" (FORM C-101) FOR SUCH PROPOSALS.)                                                                              |                              | 7. Lease Name or Unit Agreement Name:<br>Saunders SWD |      |
| 1. Type of Well: Oil Well Gas Well Other Injection                                                                                                                                                                                                                               |                              | 8. Well Number                                        |      |
| 2. Name of Operator                                                                                                                                                                                                                                                              |                              | 9. OGRID Number                                       |      |
| Energen Resources Corporation  3. Address of Operator                                                                                                                                                                                                                            |                              | 162928                                                |      |
| 3510 N. "A" St., Bldgs A & B, Midland, TX 79705                                                                                                                                                                                                                                  |                              | Saunders SWD: Fenn                                    |      |
| 4. Well Location                                                                                                                                                                                                                                                                 |                              |                                                       |      |
| Unit Letter M: 660 feet from the                                                                                                                                                                                                                                                 | South line and_              | 660 feet from the West line                           |      |
| Section 4 Township 15 S                                                                                                                                                                                                                                                          |                              | NMPM County Lea                                       |      |
| 11. Elevation (Show whet                                                                                                                                                                                                                                                         | her DR, RKB, RT, GR<br>4221' | , etc.)                                               |      |
| 10 01 1 1 2 2 2 1                                                                                                                                                                                                                                                                |                              |                                                       |      |
| 12. Check Appropriate Box to Indica                                                                                                                                                                                                                                              | ite Nature of Notic          | e, Report, or Other Data                              |      |
| NOTICE OF INTENTION TO:                                                                                                                                                                                                                                                          | 1 01                         | IBSECULENT DEPORT OF                                  |      |
|                                                                                                                                                                                                                                                                                  | _                            | JBSEQUENT REPORT OF:                                  |      |
| E-PERMITTING REMEDIAL WORK                                                                                                                                                                                                                                                       |                              |                                                       |      |
|                                                                                                                                                                                                                                                                                  | COMMENCE DRI                 | ILLING OPNS. P AND A                                  |      |
| 0110100                                                                                                                                                                                                                                                                          | ] CASING/CEMEN               | T JOB                                                 |      |
| CSCGENVIROCHG LOC<br>INT TO PAP&A NRP&A R                                                                                                                                                                                                                                        |                              |                                                       |      |
| INTTOPAFGATINTGATI                                                                                                                                                                                                                                                               |                              |                                                       |      |
| OTHER:                                                                                                                                                                                                                                                                           |                              | ure test for TA Status extension                      |      |
| 13. Describe proposed or completed operations. (Clearly state all pertinent details, and give pertinent dates, including estimated date of starting any proposed work). SEE RULE 1103. For Multiple Completions: Attach wellbore diagram of proposed completion or recompletion. |                              |                                                       |      |
| Request extension to TA status. Chart are                                                                                                                                                                                                                                        | Harhed F                     | mal 1/A EXTENSIE                                      | W    |
| This Approval of Temporary                                                                                                                                                                                                                                                       |                              |                                                       |      |
| Test run 3/16/17 Abandonment Expires 3/16/2018                                                                                                                                                                                                                                   |                              |                                                       |      |
| THANK YOU! NEED TO P/A OR                                                                                                                                                                                                                                                        |                              |                                                       |      |
| EXPIREDIA                                                                                                                                                                                                                                                                        | RELAO                        | DIV FOR SUID DERM                                     | 17   |
| 0-2 19 19                                                                                                                                                                                                                                                                        | VC+14b                       | AND STAGE                                             |      |
| Spud Date: Rig R                                                                                                                                                                                                                                                                 | elease Date:                 | AND SIAK                                              | . 1  |
|                                                                                                                                                                                                                                                                                  |                              |                                                       | ~2 % |
| I hereby certify that the information above is true and complete to the best of my knowledge and belief.                                                                                                                                                                         |                              |                                                       |      |
| SIGNATURE Menda Haltyer TITLE Regulatory Analyst DATE 03/23/2017                                                                                                                                                                                                                 |                              |                                                       |      |
| Type or print name Brenda F Rathjen E-mail address: PHONE 432-688-3323                                                                                                                                                                                                           |                              |                                                       |      |
| For State Use Only 1                                                                                                                                                                                                                                                             |                              |                                                       |      |
| APPROVED BY YOUR TITLE HOLL DATE 3/27/2017                                                                                                                                                                                                                                       |                              |                                                       |      |
| Conditions of Approval (if any):                                                                                                                                                                                                                                                 | /                            | / /                                                   |      |