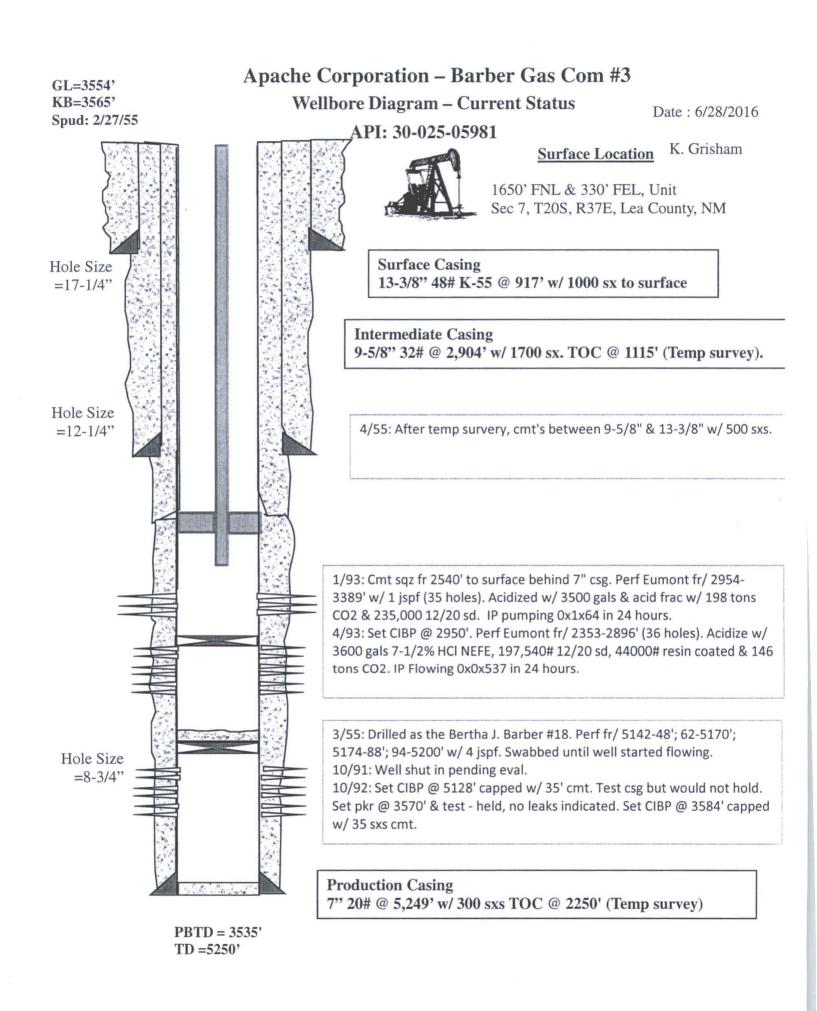

| Submit 1 Copy To Appropriate District                                                                                                                               | State of New Me              | exico                    | Form C-10                                              |
|---------------------------------------------------------------------------------------------------------------------------------------------------------------------|------------------------------|--------------------------|--------------------------------------------------------|
| Office<br>District I HOBBSnog, Minerals and Natural Resources                                                                                                       |                              |                          | October 13, 200                                        |
| 1625 N. French Dr., Hobbs, NM 88240<br>District II<br>1301 W. Grand Ave., Artesia, NM 8821MAR 2 OID CONSERVATION DIVISION                                           |                              |                          | WELL API NO.                                           |
|                                                                                                                                                                     |                              |                          | 30-025-05981                                           |
| District III 1000 Courth Ct. Enomore Dr.                                                                                                                            |                              |                          | 5. Indicate Type of Lease<br>STATE FEE                 |
| District IV<br>1000 Rio Brazos Rd., Aztec, NM 87410<br><u>District IV</u><br>1220 South St. Francis Dr.<br>1220 South St. Francis Dr.<br>1220 South St. Francis Dr. |                              |                          | 6. State Oil & Gas Lease No.                           |
| 1220 S. St. Francis Dr., Santa Fe, NM<br>87505                                                                                                                      |                              |                          |                                                        |
| SUNDRY NOTICES AND REPORTS ON WELLS<br>(DO NOT USE THIS FORM FOR PROPOSALS TO DRILL OR TO DEEPEN OR PLUG BACK TO A                                                  |                              |                          | 7. Lease Name or Unit Agreement Name<br>Barber Gas Com |
| DIFFERENT RESERVOIR. USE "APPLICATION FOR PERMIT" (FORM C-101) FOR SUCH                                                                                             |                              |                          | 8 Well Number 3                                        |
| PROPOSALS.)<br>1. Type of Well: Oil Well Gas Well Other Injection well.                                                                                             |                              |                          |                                                        |
| 2. Name of Operator                                                                                                                                                 | <u></u>                      |                          | 9. OGRID Number                                        |
| Apache Corp.                                                                                                                                                        |                              |                          | 873                                                    |
| 3. Address of Operator                                                                                                                                              |                              | 10. Pool name or Wildcat |                                                        |
| P O box Drawer D Monument NM 88265                                                                                                                                  |                              |                          | Eumont Yates 7 RQ                                      |
| 4. Well Location<br>Unit Letter H : 16                                                                                                                              | 50 fact from the N           | line and                 | 220 feet from the E line                               |
| Section 7                                                                                                                                                           | Township 20S                 | Range 37E                | 330feet from theEline<br>NMPM Lea County               |
|                                                                                                                                                                     | Elevation (Show whether DR   |                          |                                                        |
| 3554                                                                                                                                                                | ,                            | ,,, ori, ori,            |                                                        |
|                                                                                                                                                                     |                              |                          |                                                        |
| 12. Check Approp                                                                                                                                                    | priate Box to Indicate N     | lature of Notice,        | Report or Other Data                                   |
| NOTICE OF INTENT                                                                                                                                                    | TION TO:                     | SUB                      | SEQUENT REPORT OF:                                     |
| PERFORM REMEDIAL WORK PLUG AND ABANDON REMEDIAL WOR                                                                                                                 |                              |                          |                                                        |
|                                                                                                                                                                     |                              | COMMENCE DRI             |                                                        |
|                                                                                                                                                                     | TIPLE COMPL                  | CASING/CEMEN             | ГЈОВ                                                   |
|                                                                                                                                                                     |                              |                          |                                                        |
| OTHER:                                                                                                                                                              |                              | OTHER:                   |                                                        |
|                                                                                                                                                                     |                              |                          | d give pertinent dates, including estimated da         |
| proposed completion or recompleti                                                                                                                                   |                              | C. For Multiple Col      | mpletions: Attach wellbore diagram of                  |
|                                                                                                                                                                     |                              |                          |                                                        |
| Perfs: 2353-2896                                                                                                                                                    |                              |                          |                                                        |
| 1. MIRU. LD RODS. NU-BOP. POC                                                                                                                                       |                              |                          |                                                        |
| 2. DUMP BAIL 35' CMT ON CIBP                                                                                                                                        |                              |                          | CMT ON BP.                                             |
| <ol> <li>LOAD CSG W/ PKR FLUID. TES</li> <li>LD TBG. SCHEDULE TA TEST</li> </ol>                                                                                    |                              |                          |                                                        |
|                                                                                                                                                                     |                              |                          | dition of Approval: notify /                           |
|                                                                                                                                                                     |                              |                          | CD Hobbs office 24 hours                               |
|                                                                                                                                                                     |                              |                          |                                                        |
|                                                                                                                                                                     |                              |                          | of running MIT Test & Chart                            |
| Spud Date:                                                                                                                                                          | Rig Release Da               | ate:                     | ·                                                      |
|                                                                                                                                                                     |                              | м.                       |                                                        |
| I hereby certify that the information above i                                                                                                                       | s true and complete to the b | est of my knowledg       | e and belief.                                          |
|                                                                                                                                                                     |                              |                          |                                                        |
| SIGNATURE Joel Side                                                                                                                                                 | TITLESF                      | R. PUMPER                | DATE3/23/2017                                          |
| Type or print nameJOEL SISK                                                                                                                                         | E-mail address: _joe         | el.sisk@apacheccorp      | o.com_ PHONE:575-441-0793                              |
| For State Lice Only AA                                                                                                                                              |                              |                          |                                                        |
| APPROVED BY: Y CALLYST                                                                                                                                              | HOLON PITTE A                | HO/TT                    | DATE 3/27/201                                          |
| Conditions of Approval (if any):                                                                                                                                    | TILE /                       | -1                       | DATE C/~ 1/0001                                        |
| U                                                                                                                                                                   |                              |                          |                                                        |
|                                                                                                                                                                     |                              |                          |                                                        |
| A                                                                                                                                                                   | O PROD REPORTE               | 5A . 17 Ma               | AUTH                                                   |
| ///                                                                                                                                                                 |                              | 2 - 16/10                | Sin J.                                                 |