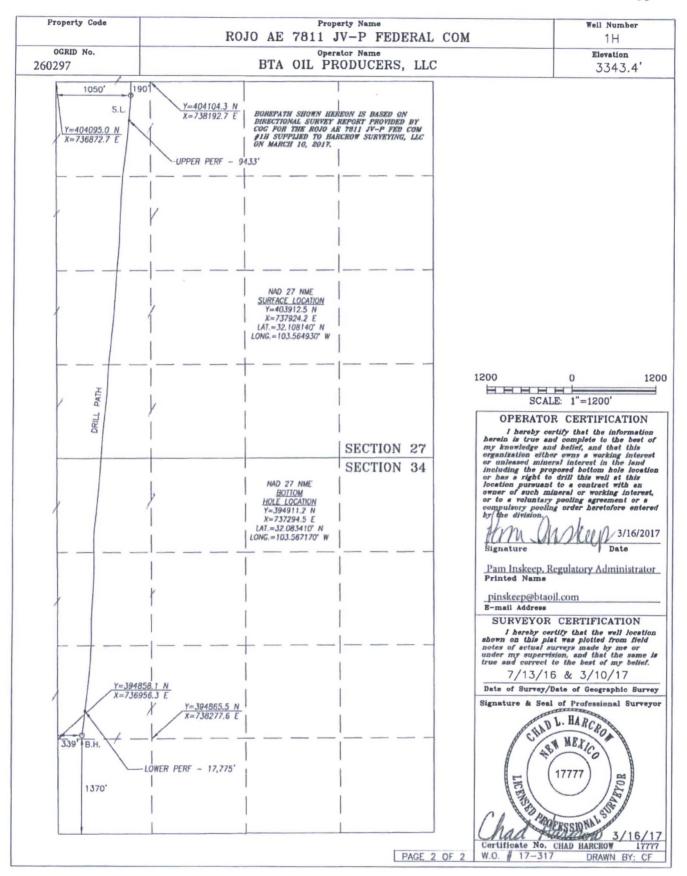

| DISTRICT I<br>1420 N. FRENCH DR., F<br>Phomes (975) 982-8181 F<br>DISTRICT II<br>811 5. FIRST ST., AI<br>Phomes (975) 746-1282<br>DISTRICT III<br>1000 RIO BRAZOS RI<br>Phomes (950) 384-617<br>DISTRICT IV | TESIA, NM (<br>Fax: (576) 748 | B8210<br>1→9720<br>M 87410<br>354-6170 | OIL C                                | erals &<br>CONSI<br>1220 SC | k Natu<br>ERVA                 | ATIC<br>ST. F | w Mexico<br>Resources De<br>DN DIVIS<br>RANCIS DR.<br>xico 87505 |                | Revised Au<br>Submit one copy to<br>Distri<br>AS DRI | ct Office           |  |
|-------------------------------------------------------------------------------------------------------------------------------------------------------------------------------------------------------------|-------------------------------|----------------------------------------|--------------------------------------|-----------------------------|--------------------------------|---------------|------------------------------------------------------------------|----------------|------------------------------------------------------|---------------------|--|
| DISTRICT IV<br>1220 S. ST. FRANCIS DE<br>Phone: (505) 478-3466                                                                                                                                              | - SANTA FE, 1<br>Fax: (505)   | NM 87505<br>476-3482                   | WELL LO                              | CATION                      | AND                            | ACREA         | GE DEDICATI                                                      | ON PLAT        |                                                      |                     |  |
| API N                                                                                                                                                                                                       |                               |                                        |                                      |                             |                                | Pool Name     |                                                                  |                |                                                      |                     |  |
| 30-025-4                                                                                                                                                                                                    |                               |                                        | 97900 Red Hills;Upper Bone Spring Sh |                             |                                |               |                                                                  |                |                                                      |                     |  |
| Property Code                                                                                                                                                                                               |                               | ROJO AE 7811 JV-P FEDERAL COM          |                                      |                             |                                |               |                                                                  | M              | Well Number<br>1 H                                   |                     |  |
| 0grid No.<br>260297                                                                                                                                                                                         |                               | BTA OIL PRODUCERS, LLC                 |                                      |                             |                                |               |                                                                  |                |                                                      | Elevation<br>3343.4 |  |
| Surface Location                                                                                                                                                                                            |                               |                                        |                                      |                             |                                |               |                                                                  |                |                                                      |                     |  |
| UL or lot No.                                                                                                                                                                                               | Section                       | ection Township Range Lot Idn          |                                      | 0.000 0.000                 | Feet from the North/South line |               | Feet from the                                                    | East/West line | County                                               |                     |  |
| D                                                                                                                                                                                                           | 27                            | 25-5                                   | 5 33-E                               |                             | 19                             | 0             | NORTH                                                            | 1050           | WEST                                                 | LEA                 |  |
| Bottom Hole Location If Different From Surface                                                                                                                                                              |                               |                                        |                                      |                             |                                |               |                                                                  |                |                                                      |                     |  |
| UL or lot No.                                                                                                                                                                                               | or lot No. Section            |                                        | Range                                | Range Lot Idn               |                                | om the        | North/South line                                                 | Feet from the  | East/West line                                       | County              |  |
| L                                                                                                                                                                                                           | 34 25-S 33-                   |                                        | 5 33-E                               |                             | 13                             |               | SOUTH                                                            | 339            | WEST                                                 | LEA                 |  |
| NO ALLO                                                                                                                                                                                                     | VABLE W                       |                                        |                                      |                             |                                |               | UNTIL ALL INTER<br>APPROVED BY                                   |                | EEN CONSOLIDA                                        | ATED                |  |
| • Andrease                                                                                                                                                                                                  |                               | SE                                     | E PA                                 | GE                          | 2                              |               |                                                                  | W.O. # 17-     |                                                      | 1 OF 2              |  |