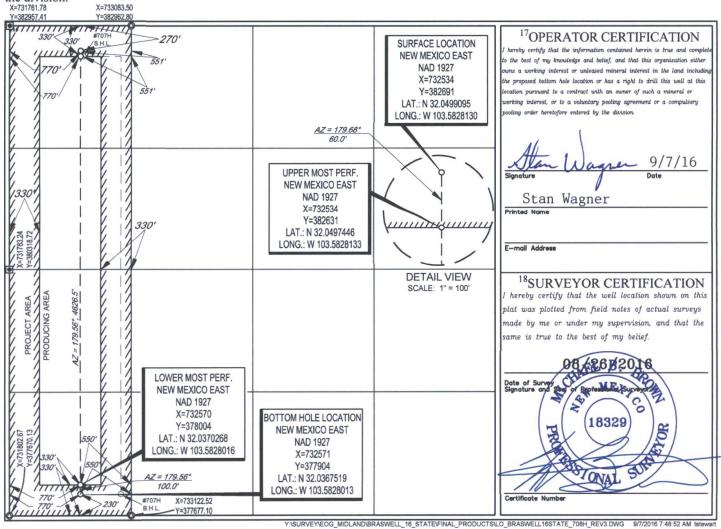

## WELL LOCATION AND ACREAGE DEDICATION PLAT

| 1                              |                        |                   | <sup>2</sup> Pool Code     |                            | <sup>3</sup> Pool Name |           |                 |         |                |                                 |        |
|--------------------------------|------------------------|-------------------|----------------------------|----------------------------|------------------------|-----------|-----------------|---------|----------------|---------------------------------|--------|
| 30-025-43403                   |                        |                   | 9809                       | 7                          | WC-                    | -025 G-09 | S263327G;       | Upper   | Wolfcamp       | )                               |        |
| <sup>4</sup> Property Code     |                        |                   |                            | <sup>5</sup> Property Name |                        |           |                 |         |                | Well Number                     |        |
| 31600                          | 8                      | BRASWELL 16 STATE |                            |                            |                        |           |                 |         |                | #708H                           |        |
| <sup>7</sup> OGRID N           | <sup>7</sup> OGRID No. |                   | <sup>8</sup> Operator Name |                            |                        |           |                 |         |                | <sup>°</sup> Elevation<br>3280' |        |
| 7377                           | 7377                   |                   | EOG RESOURCES, INC.        |                            |                        |           |                 |         |                |                                 |        |
| <sup>10</sup> Surface Location |                        |                   |                            |                            |                        |           |                 |         |                |                                 |        |
| UL or lot no.                  | Section                | Township          | Range                      | Lot Idn                    | Feet from the          | North/Sou | th line Feet fi | rom the | East/West line |                                 | County |

| D             | 10      | 20 5     | 00 E  |         | 210           | NORTH            | 110           | WED1            | LDA    |
|---------------|---------|----------|-------|---------|---------------|------------------|---------------|-----------------|--------|
| D             | 16      | 26-5     | 33-F  | _       | 270'          | NORTH            | 770'          | WEST            | LEA    |
| UL or lot no. | Section | Township | Kange | Lot Idn | Feet from the | North/South line | reet from the | East/ west line | County |

| UL or lot no.                           | Section                  | Township               | Range           | Lot Idn              | Feet from the | North/South line | Feet from the | East/West line | County |
|-----------------------------------------|--------------------------|------------------------|-----------------|----------------------|---------------|------------------|---------------|----------------|--------|
| M                                       | 16                       | 26-S                   | 33-E            | -                    | 213           | SOUTH            | 776           | WEST           | LEA    |
| <sup>12</sup> Dedicated Acres<br>160.00 | <sup>13</sup> Joint or I | nfill <sup>14</sup> Co | onsolidation Co | le <sup>15</sup> Ord | er No.        |                  |               |                |        |

No allowable will be assigned to this completion until all interests have been consolidated or a non-standard unit has been approved by the division. X=731761.78