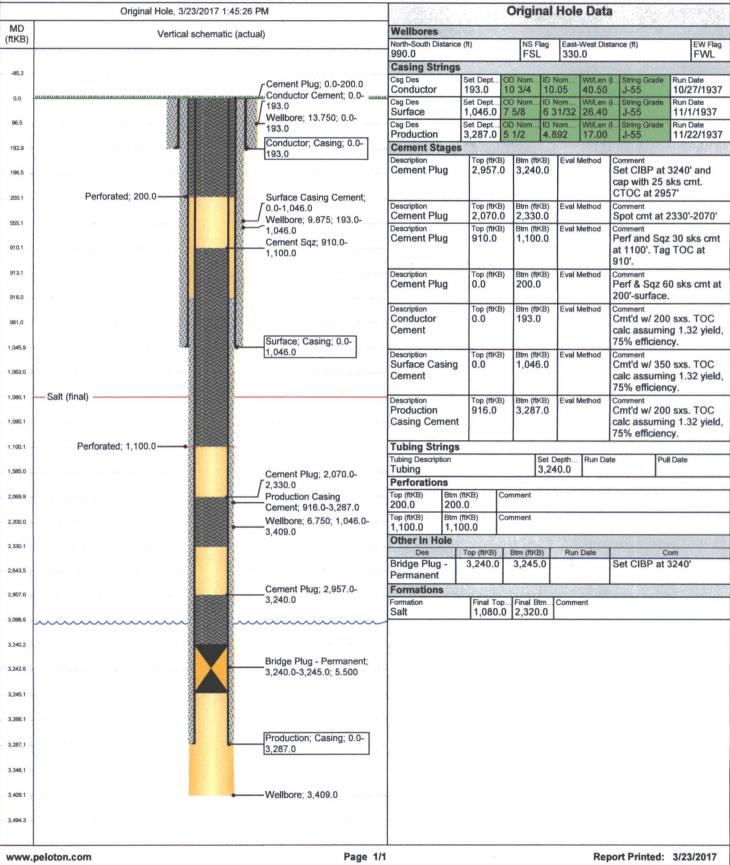

| Submit 1 Copy To Appropriate District                                             | State of New Mexi                                               | co                    | Form C-103                                            |  |  |  |
|-----------------------------------------------------------------------------------|-----------------------------------------------------------------|-----------------------|-------------------------------------------------------|--|--|--|
| Office<br><u>District I – (575) 393-6161</u>                                      | Resources                                                       | Revised July 18, 2013 |                                                       |  |  |  |
| <u>1625 N. French Dr., Hobbs, NM 88240</u><br><u>District II</u> – (575) 748-1283 | WELL API NO.<br>30-025-11539                                    |                       |                                                       |  |  |  |
| 811 S. First St., Artesia, NM 88210                                               | OIL CONSERVATION D                                              |                       | 5. Indicate Type of Lease                             |  |  |  |
| <u>District III</u> – (505) 334-6178<br>1000 Rio Brazos Rd., Aztec, NM 87410      | 1220 South St. France                                           | ## 20                 | STATE FEE X                                           |  |  |  |
| <u>District IV</u> – (505) 476-3460<br>1220 S. St. Francis Dr., Santa Fe, NM      | Santa Fe, NM 875                                                | 05-0//                | 6. State Oil & Gas Lease No.                          |  |  |  |
| 87505                                                                             |                                                                 | VED                   |                                                       |  |  |  |
| I                                                                                 | TICES AND REPORTS ON WELLS DISALS TO DRILL OR TO DEEPEN OR PLUG | DACK TO A             | 7. Lease Name or Unit Agreement Name                  |  |  |  |
| DIFFERENT RESERVOIR. USE "APPLI                                                   | Langlie Mattix Queen Unit                                       |                       |                                                       |  |  |  |
| PROPOSALS.)  1. Type of Well: Oil Well X                                          | 8. Well Number 008                                              |                       |                                                       |  |  |  |
| 2. Name of Operator                                                               |                                                                 | 9. OGRID Number       |                                                       |  |  |  |
| Linn Opera                                                                        |                                                                 | 269324                |                                                       |  |  |  |
| 3. Address of Operator                                                            | 10. Pool name or Wildcat                                        |                       |                                                       |  |  |  |
|                                                                                   | , Suite 1400, Houston, Texas 77002                              |                       | Langlie Mattix Queen                                  |  |  |  |
| 4. Well Location                                                                  | 0.6.6.1.0.1.1                                                   | 220 6 . 6 1           | ***                                                   |  |  |  |
|                                                                                   | feet from the South line and                                    |                       |                                                       |  |  |  |
| Section 11 Township                                                               | 24S Range 37E NMPN<br>11. Elevation (Show whether DR, R         | -                     | a la              |  |  |  |
|                                                                                   | 11. Elevation (Snow whether DK, K                               | KD, KI, OK, etc.)     | Constantial Englishment                               |  |  |  |
|                                                                                   |                                                                 |                       |                                                       |  |  |  |
| 12. Check                                                                         | Appropriate Box to Indicate Nat                                 | ure of Notice, F      | Report or Other Data                                  |  |  |  |
| NOTICE OF IN                                                                      | JTE'                                                            | CLIDO                 | SECULENT DEPORT OF                                    |  |  |  |
| NOTICE OF IN<br>PERFORM REMEDIAL WORK □                                           |                                                                 | SUBS<br>REMEDIAL WORK | SEQUENT REPORT OF:                                    |  |  |  |
| TEMPORARILY ABANDON                                                               | INIT TO DA                                                      | COMMENCE DRIL         |                                                       |  |  |  |
| PULL OR ALTER CASING                                                              |                                                                 | CASING/CEMENT         |                                                       |  |  |  |
| DOWNHOLE COMMINGLE                                                                |                                                                 |                       |                                                       |  |  |  |
| CLOSED-LOOP SYSTEM  OTHER:                                                        |                                                                 | OTHER:                |                                                       |  |  |  |
|                                                                                   |                                                                 |                       | give pertinent dates, including estimated date        |  |  |  |
| of starting any proposed w                                                        | ork). SEE RULE 19.15.7.14 NMAC.                                 |                       |                                                       |  |  |  |
| proposed completion or rec                                                        | completion.                                                     |                       |                                                       |  |  |  |
| Linn Operating, Inc. is rest                                                      | pectfully submitting for your review an                         | d approval the fina   | al plug and abandonment report for the                |  |  |  |
|                                                                                   | t Well #008 in Lea County, NM.                                  | a approvar ine mi     | ar prag and acandomnent report for the                |  |  |  |
|                                                                                   |                                                                 |                       |                                                       |  |  |  |
|                                                                                   | Tried to pull out rods & pump but                               |                       |                                                       |  |  |  |
|                                                                                   | t well. Run gauge ring to 3250'. Se                             |                       |                                                       |  |  |  |
|                                                                                   |                                                                 |                       | nt plug @ 2330'-2070'. Perf csg @                     |  |  |  |
| -                                                                                 | Est inj rate of 1.5 bpm @ 500 psi.                              |                       |                                                       |  |  |  |
|                                                                                   |                                                                 |                       | @ 400psi. Sqz 60 skc cmt @ 200'-surf                  |  |  |  |
|                                                                                   | emt to surface. Cut off wellhead and                            |                       |                                                       |  |  |  |
|                                                                                   | & ABANDONMENT OPERATION                                         |                       |                                                       |  |  |  |
|                                                                                   |                                                                 | Approved for          | r Plugging of wellbore only. Liability                |  |  |  |
| Spud Date:                                                                        | Rig Release Date                                                | under bond i          | is retained pending restoration and                   |  |  |  |
|                                                                                   |                                                                 |                       | of the C-103, Specific for Subsequent                 |  |  |  |
| Λ.                                                                                | /                                                               |                       | ell Plugging, which may be found on page under forms. |  |  |  |
| I hereby certify that the information                                             | above is true and complete to the best                          | Restoration           | Due By 03-20-2018                                     |  |  |  |
| SIGNATURE A LINE                                                                  | MAN THE POLICE                                                  |                       |                                                       |  |  |  |
| SIGNATURE                                                                         | TITLE Regulat                                                   | ory ivianager_        | DATE <u>03/27/2017</u>                                |  |  |  |
| Type or print name Debra Gordon                                                   | n_ E-mail address: <u>dgordon</u>                               | @linnenergy.com       | PHONE: <u>281.840.4010</u>                            |  |  |  |
| For State Use Only                                                                |                                                                 |                       |                                                       |  |  |  |
| APPROVED BY: Wash                                                                 | Whitale P.E.                                                    | ς.                    | DATE 04/04/2017                                       |  |  |  |
| Conditions of Approval (if any):                                                  | IIILE , IF                                                      | ~ *                   | DATEOTOTICAL                                          |  |  |  |