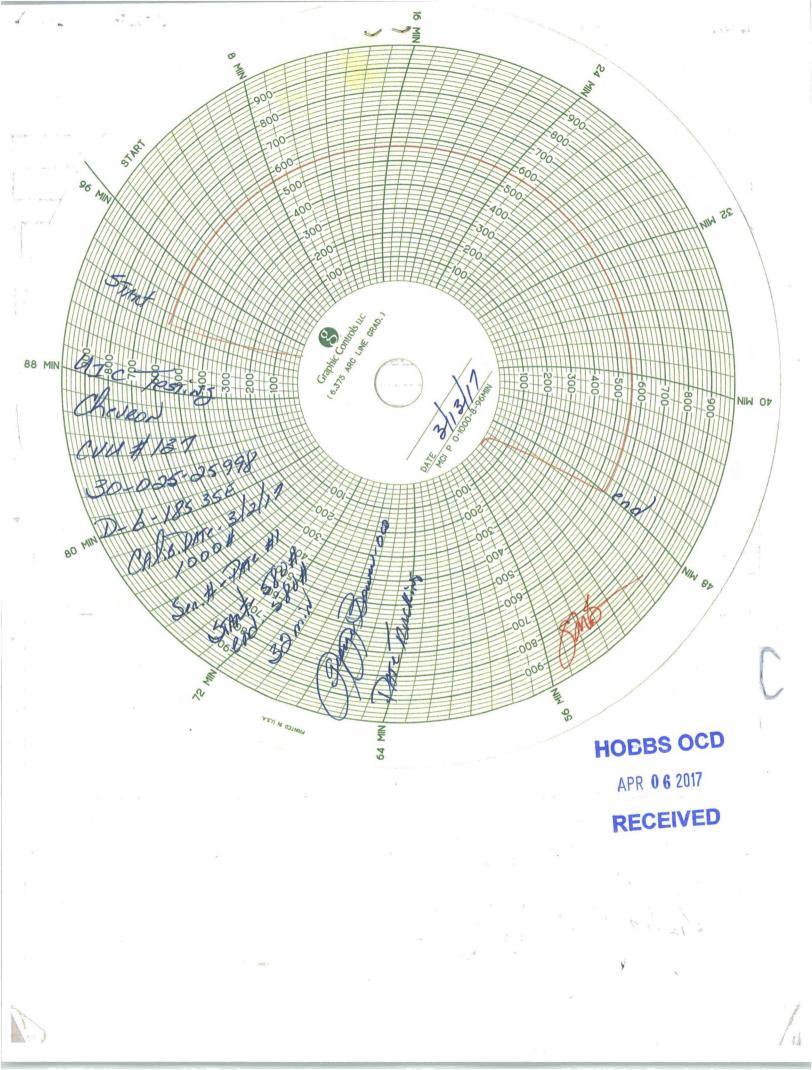

|                                                                                                   | Submit 1 Copy To Appropriate District Office District I - (575) 393-6161<br>District_I - (575) 393-6161<br>Life District_I - (575) M 8824                                                                                                                                           |                                      | Form<br>Revised July 18 | C-103           |         |  |
|---------------------------------------------------------------------------------------------------|-------------------------------------------------------------------------------------------------------------------------------------------------------------------------------------------------------------------------------------------------------------------------------------|--------------------------------------|-------------------------|-----------------|---------|--|
|                                                                                                   | District_II - (575) 748-1283<br>811 S. First St., Artesia, NM 88210<br>District_III - (505) 334-6178<br>APR 0 6 2017<br>OIL CONSERVATION DIVISION<br>1220 South St. Francis Dr.                                                                                                     |                                      | WELL API NO.            | Revised July 10 | 5, 2015 |  |
|                                                                                                   |                                                                                                                                                                                                                                                                                     |                                      | 3002525998              |                 | -       |  |
|                                                                                                   |                                                                                                                                                                                                                                                                                     |                                      | 5. Indicate Type of     | floaco          |         |  |
|                                                                                                   | 1000 Rio Brazos Rd., Aztec, NM 87410<br>District IV - (505) 476-3460                                                                                                                                                                                                                | 05                                   | STATE                   | FEE FEE         |         |  |
|                                                                                                   | District_IV - (505) 476-3460<br>1220 S. St. Francis Dr., Santa Fe, NM 8750 RECEIVED Santa Fe, NM 87505                                                                                                                                                                              |                                      | 6. State Oil & Gas      |                 |         |  |
|                                                                                                   |                                                                                                                                                                                                                                                                                     |                                      |                         | 441             |         |  |
|                                                                                                   | SUNDRY NOTICES AND REPORTS ON WELLS                                                                                                                                                                                                                                                 | 7. Lease Name or Unit Agreement Name |                         |                 |         |  |
|                                                                                                   | (DO NOT USE THIS FORM FOR PROPOSALS TO DRILL OR TO DEEPEN OR                                                                                                                                                                                                                        | CENTRAL VACUUM UNIT                  |                         |                 |         |  |
|                                                                                                   | A DIFFERENT RESERVOIR. USE "APPLICATION FOR PERMIT" (FORM C-101) FOR SUCH<br>PROPOSALS.)<br>1. Type of Well: Oil Well Gas Well October 7223                                                                                                                                         |                                      | 8. Well Number          |                 |         |  |
|                                                                                                   |                                                                                                                                                                                                                                                                                     |                                      |                         | 137             | -       |  |
|                                                                                                   |                                                                                                                                                                                                                                                                                     | /                                    | 0. OCDID Number         |                 |         |  |
|                                                                                                   | 2. Name of Operator                                                                                                                                                                                                                                                                 | 9. OGRID Number<br>4323              |                         |                 |         |  |
| 1                                                                                                 | CHEVRON U.S.A.                                                                                                                                                                                                                                                                      |                                      |                         |                 |         |  |
|                                                                                                   | 3. Address of Operator                                                                                                                                                                                                                                                              | 10. Pool name or Wildcat             |                         |                 |         |  |
| -                                                                                                 | 6301 DEAUVILLE BLVD MIDLAND, TX 79706                                                                                                                                                                                                                                               | VACUUM GRAYBURG SAN ANDRES           |                         |                 |         |  |
| 4. Well Location                                                                                  |                                                                                                                                                                                                                                                                                     |                                      |                         |                 |         |  |
|                                                                                                   | Unit Letter_D_:_1100_feet from the _N_ line and _40_ feet                                                                                                                                                                                                                           | from the _W_ line                    |                         |                 |         |  |
|                                                                                                   | Section 6- Township 18-S                                                                                                                                                                                                                                                            | Range 35-E                           | NMPM                    | County LEA      |         |  |
|                                                                                                   | 11. Elevation (Show whether DR, RK                                                                                                                                                                                                                                                  | KB, RT, GR, etc.)                    |                         |                 |         |  |
|                                                                                                   |                                                                                                                                                                                                                                                                                     |                                      |                         |                 |         |  |
| 12. Check Appropriate Box to Indicate Nature of Notice, Report or Other Data                      |                                                                                                                                                                                                                                                                                     |                                      |                         |                 |         |  |
|                                                                                                   | NOTICE OF INTENTION TO:                                                                                                                                                                                                                                                             |                                      |                         |                 |         |  |
| PERFORM REMEDIAL WORK PLUG AND ABANDON REMEDIAL WORK ALTERING CASING                              |                                                                                                                                                                                                                                                                                     |                                      |                         |                 |         |  |
|                                                                                                   | TEMPORARILY ABANDON CHANGE PLANS                                                                                                                                                                                                                                                    | NG OPNS.                             | P AND A                 |                 |         |  |
|                                                                                                   | PULL OR ALTER CASING MULTIPLE COMPL CASING/CEMENT JOB                                                                                                                                                                                                                               |                                      |                         |                 |         |  |
|                                                                                                   |                                                                                                                                                                                                                                                                                     |                                      |                         |                 |         |  |
|                                                                                                   | CLOSED-LOOP SYSTEM                                                                                                                                                                                                                                                                  |                                      |                         |                 |         |  |
|                                                                                                   | OTHER: OTHER: ANNUAL MIT TEST                                                                                                                                                                                                                                                       |                                      |                         |                 |         |  |
|                                                                                                   |                                                                                                                                                                                                                                                                                     |                                      |                         |                 |         |  |
|                                                                                                   | 12 Describe proposed or completed operations. (Clearly state all particent details, and give participant dates, including actimated date of                                                                                                                                         |                                      |                         |                 |         |  |
|                                                                                                   | <ol> <li>Describe proposed or completed operations. (Clearly state all pertinent details, and give pertinent dates, including estimated date of<br/>starting any proposed work). SEE RULE 19.15.7.14 NMAC. For Multiple Completions: Attach wellbore diagram of proposed</li> </ol> |                                      |                         |                 |         |  |
|                                                                                                   | completion or recompletion.                                                                                                                                                                                                                                                         |                                      |                         |                 |         |  |
|                                                                                                   |                                                                                                                                                                                                                                                                                     |                                      |                         |                 |         |  |
|                                                                                                   | CHEVRON U.S.A. INC HAS CONDUCTED THE ANNUAL MIT TEST ON THE ABOVE WELL.                                                                                                                                                                                                             |                                      |                         |                 |         |  |
|                                                                                                   | CHART ATTACHED.<br>**DI FASE NOTE THIS TEST IS FOR LUC ANNUAL TESTING**                                                                                                                                                                                                             |                                      |                         |                 |         |  |
|                                                                                                   | **PLEASE NOTE THIS TEST IS FOR UIC ANNUAL TESTING**                                                                                                                                                                                                                                 |                                      |                         |                 |         |  |
|                                                                                                   |                                                                                                                                                                                                                                                                                     |                                      |                         |                 |         |  |
|                                                                                                   |                                                                                                                                                                                                                                                                                     |                                      |                         |                 |         |  |
|                                                                                                   | Spud Date:                                                                                                                                                                                                                                                                          |                                      |                         |                 |         |  |
|                                                                                                   |                                                                                                                                                                                                                                                                                     |                                      |                         |                 |         |  |
|                                                                                                   |                                                                                                                                                                                                                                                                                     |                                      |                         |                 |         |  |
|                                                                                                   | I hereby certify that the information above is true and complete to the be                                                                                                                                                                                                          | st of my knowledge                   | and belief.             |                 |         |  |
|                                                                                                   |                                                                                                                                                                                                                                                                                     |                                      |                         |                 |         |  |
|                                                                                                   |                                                                                                                                                                                                                                                                                     |                                      |                         |                 |         |  |
|                                                                                                   | SIGNATURE:                                                                                                                                                                                                                                                                          |                                      |                         |                 |         |  |
| Type or print name: Adriann Garcia E-mail address: Adriann.Garcia@chevron.com PHONE: 432-687-7617 |                                                                                                                                                                                                                                                                                     |                                      |                         |                 |         |  |
|                                                                                                   | For State Use Only                                                                                                                                                                                                                                                                  |                                      |                         |                 |         |  |
|                                                                                                   | Q-3 AL N. 161                                                                                                                                                                                                                                                                       |                                      |                         |                 |         |  |
|                                                                                                   | APPROVED BY LEADER TITLE ONDIANCE Fice DATE 4/18/17                                                                                                                                                                                                                                 |                                      |                         |                 |         |  |
|                                                                                                   | Conditions of Approval (if any):                                                                                                                                                                                                                                                    |                                      |                         |                 |         |  |
|                                                                                                   |                                                                                                                                                                                                                                                                                     |                                      |                         |                 |         |  |
|                                                                                                   |                                                                                                                                                                                                                                                                                     |                                      |                         |                 |         |  |
|                                                                                                   |                                                                                                                                                                                                                                                                                     |                                      |                         |                 |         |  |
|                                                                                                   |                                                                                                                                                                                                                                                                                     |                                      |                         |                 |         |  |
|                                                                                                   |                                                                                                                                                                                                                                                                                     |                                      |                         |                 |         |  |
|                                                                                                   |                                                                                                                                                                                                                                                                                     |                                      |                         |                 |         |  |
|                                                                                                   |                                                                                                                                                                                                                                                                                     |                                      |                         |                 |         |  |