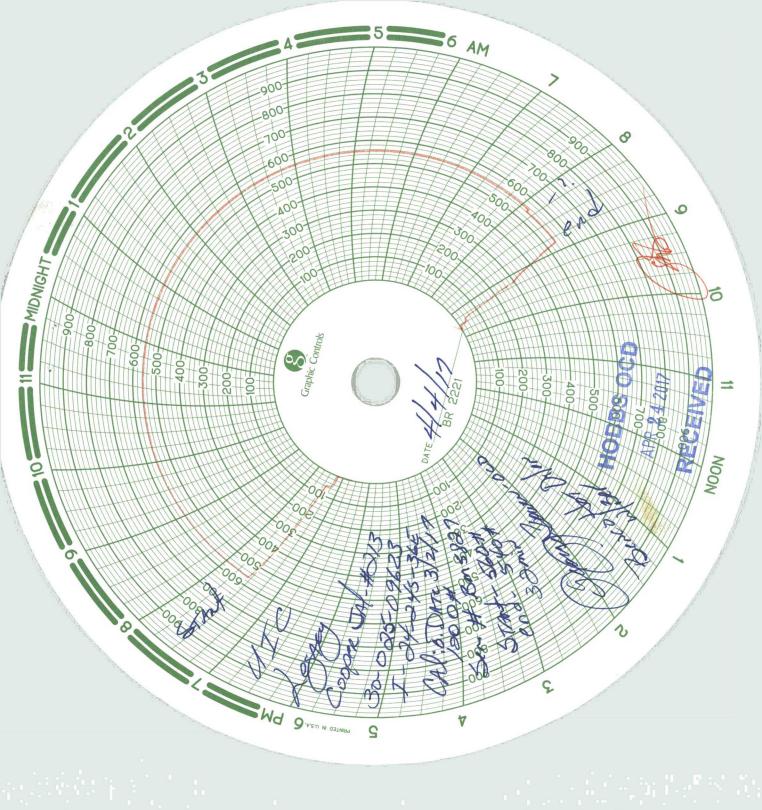

| Interpretation (Interpretation (Int | OR PERMIT" (FORM C-101) FOR SUCH                                                                                      | Form C-103<br>Révised July 18, 2013<br>WELL API NO.<br>30-025-09623<br>5. Indicate Type of Lease<br>STATE FEE FED<br>6. State Oil & Gas Lease No.<br>7. Lease Name or Unit Agreement Name<br>COOPER JAL UNIT<br>8. Well Number 213<br>9. OGRID Number<br>240974<br>10. Pool name or Wildcat<br>JALMAT; T-Y-7RVRS |
|-------------------------------------------------------------------------------------------------------------------------------------------------------------------------------------------------------------------------------------------------------------------------------------------------------------------------------------------------------------------------------------------------------------------------------------------------------------------------------------------------------------------------------------------------------------------------------------------------------------------------------------------------------------------------------------------------------------------------------------------------------------------------------------------------------------------------------------------------------------------------------------------------------------------------------------------------------------------------------------------------------------------------------------------------------------------------------------------------------------------------------------------------------------------------------------------------------------------------------------------------------------------------------------------------------------------------------------------------------------------------------------------------------------------------------------------------------------------------------------------------------------------------------------------------------------------------------------------------------------------------------------------------------------------------------------------------------------------------------------------------------------------------------------------------------------------------------------------------------------------------------------------------------------------------------------------------------------------------------------------------------------------------------------------------------------------------------------|-----------------------------------------------------------------------------------------------------------------------|------------------------------------------------------------------------------------------------------------------------------------------------------------------------------------------------------------------------------------------------------------------------------------------------------------------|
| 4. Well Location     Unit Letter   I   : 1974     Section   24     11. El                                                                                                                                                                                                                                                                                                                                                                                                                                                                                                                                                                                                                                                                                                                                                                                                                                                                                                                                                                                                                                                                                                                                                                                                                                                                                                                                                                                                                                                                                                                                                                                                                                                                                                                                                                                                                                                                                                                                                                                                           | feet from the <u>SOUTH</u> line and <u>6</u><br>Township 24S Range 36E<br>evation (Show whether DR, RKB, RT, GR, etc. | NMPM County LEA                                                                                                                                                                                                                                                                                                  |
| 12. Check Appropriate Box to Indicate Nature of Notice, Report or Other Data   NOTICE OF INTENTION TO: SUBSEQUENT REPORT OF:   PERFORM REMEDIAL WORK PLUG AND ABANDON ALTERING CASING   PULL OR ALTER CASING CHANGE PLANS COMMENCE DRILLING OPNS. P AND A   PULL OR ALTER CASING MULTIPLE COMPL CASING/CEMENT JOB P AND A   DOWNHOLE COMMINGLE OTHER: OTHER: PRESSURE TEST-UIC PURPOSES Image: Closed operations.   13. Describe proposed or completed operations. Clearly state all pertinent details, and give pertinent dates, including estimated date of starting any proposed work). SEE RULE 19.15.7.14 NMAC. For Multiple Completions: Attach wellbore diagram of proposed completion or recompletion.   04/04/17 - RAN MIT, PRESSURE CASING TO 560#. WITNESSED BY GEORGE BOWER-NMOCD, CHART ATTACHED.                                                                                                                                                                                                                                                                                                                                                                                                                                                                                                                                                                                                                                                                                                                                                                                                                                                                                                                                                                                                                                                                                                                                                                                                                                                                      |                                                                                                                       |                                                                                                                                                                                                                                                                                                                  |
| Spud Date:                                                                                                                                                                                                                                                                                                                                                                                                                                                                                                                                                                                                                                                                                                                                                                                                                                                                                                                                                                                                                                                                                                                                                                                                                                                                                                                                                                                                                                                                                                                                                                                                                                                                                                                                                                                                                                                                                                                                                                                                                                                                          | Rig Release Date:                                                                                                     |                                                                                                                                                                                                                                                                                                                  |
| I hereby certify that the information above is true and complete to the best of my knowledge and belief.                                                                                                                                                                                                                                                                                                                                                                                                                                                                                                                                                                                                                                                                                                                                                                                                                                                                                                                                                                                                                                                                                                                                                                                                                                                                                                                                                                                                                                                                                                                                                                                                                                                                                                                                                                                                                                                                                                                                                                            |                                                                                                                       |                                                                                                                                                                                                                                                                                                                  |
| SIGNATURE LAWRE THE                                                                                                                                                                                                                                                                                                                                                                                                                                                                                                                                                                                                                                                                                                                                                                                                                                                                                                                                                                                                                                                                                                                                                                                                                                                                                                                                                                                                                                                                                                                                                                                                                                                                                                                                                                                                                                                                                                                                                                                                                                                                 | TITLE_COMPLIANCE COORD                                                                                                |                                                                                                                                                                                                                                                                                                                  |
| Type or print name <u>LAURA PINA</u><br>For State Use Only<br>APPROVED BY: <u>Sprine</u> Boa<br>Conditions of Approval (if any):                                                                                                                                                                                                                                                                                                                                                                                                                                                                                                                                                                                                                                                                                                                                                                                                                                                                                                                                                                                                                                                                                                                                                                                                                                                                                                                                                                                                                                                                                                                                                                                                                                                                                                                                                                                                                                                                                                                                                    | E-mail address: <u>lpina@legacyl</u>                                                                                  | Decom PHONE: <u>432-689-5200</u><br>Hore DATE <u>4/28/11</u>                                                                                                                                                                                                                                                     |