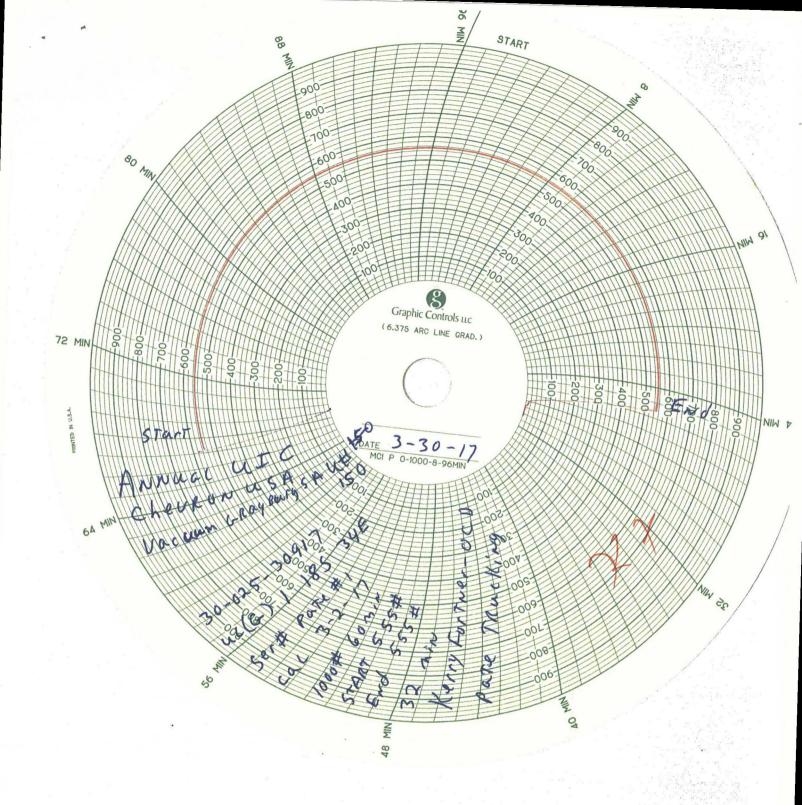

| Submit 1 Copy To Appropriate District Office State of New Mexico<br>District_J - (575) 393-6161                                                                                                                                                                                                                      |  | Form C-103                                             |               |          |
|----------------------------------------------------------------------------------------------------------------------------------------------------------------------------------------------------------------------------------------------------------------------------------------------------------------------|--|--------------------------------------------------------|---------------|----------|
| District_II - (575) 739-36101<br>1625 N. French Dr., Hobbs, NM 88240<br>District_III - (575) 748-1283<br>811 S. First St., Artesia, NM 88210<br>District_III - (505) 334-6178<br>1000 Rio Brazos Rd., Aztec, NM 87410<br>District_IV - (505) 476-3460<br>1220 S. St. Francis Dr., Santa Fe, NM 87505<br>APR 2 7 2017 |  | Revised July 18, 2013<br>WELL API NO.                  |               |          |
|                                                                                                                                                                                                                                                                                                                      |  | 3002530917                                             |               |          |
|                                                                                                                                                                                                                                                                                                                      |  | 5. Indicate Type of Lease<br>STATE STATE               |               |          |
|                                                                                                                                                                                                                                                                                                                      |  | 6. State Oil & Gas Lease No.                           |               |          |
| SUNDRY NOTICES AND REPORTS ON WELLS                                                                                                                                                                                                                                                                                  |  | 7. Lease Name or Unit Agreement Name                   |               |          |
| (DO NOT USE THIS FORM FOR PROPOSALS TO DRILL OR TO DEEPEN OR PLUG BACK TO<br>A DIFFERENT RESERVOIR. USE "APPLICATION FOR PERMIT" (FORM C-101) FOR SUCH                                                                                                                                                               |  | Vacuum Grayburg San Andres                             |               |          |
| PROPOSALS.) 1. Type of Well: Oil Well Gas Well Other Taut                                                                                                                                                                                                                                                            |  | 5. Well Number                                         |               |          |
| 2. Name of Operator                                                                                                                                                                                                                                                                                                  |  | 9. OGRID Number                                        |               |          |
| CHEVRON U.S.A.                                                                                                                                                                                                                                                                                                       |  | 4323                                                   |               |          |
| 3. Address of Operator<br>6301 DEAUVILLE BLVD MIDLAND, TX 79706                                                                                                                                                                                                                                                      |  | 10. Pool name or Wildcat<br>Vacuum Grayburg San Andres |               |          |
| 4. Well Location<br>Unit Letter G : 1390 feet from the N line and 1980 feet from the E line                                                                                                                                                                                                                          |  |                                                        |               |          |
| Section 1 - Township 18-S Range 34-E NMPM County LEA                                                                                                                                                                                                                                                                 |  |                                                        |               |          |
| 11. Elevation (Show whether DR, RKB, RT, GR, etc.)                                                                                                                                                                                                                                                                   |  |                                                        |               |          |
| 12. Chack Appropriate Pox to Indicate Nature of Notice Papart or Other Data                                                                                                                                                                                                                                          |  |                                                        |               |          |
| 12. Check Appropriate Box to Indicate Nature of Notice, Report or Other Data<br>NOTICE OF INTENTION TO: SUBSEQUENT REPORT OF:                                                                                                                                                                                        |  |                                                        |               |          |
| PERFORM REMEDIAL WORK       PLUG AND ABANDON       REMEDIAL WORK       ALTERING CASING         TEMPORARILY ABANDON       CHANGE PLANS       COMMENCE DRILLING OPNS.       P AND A         PULL OR ALTER CASING       MULTIPLE COMPL       CASING/CEMENT JOB       P AND A                                            |  |                                                        |               |          |
|                                                                                                                                                                                                                                                                                                                      |  | CLOSED-LOOP SYSTEM                                     | OTHER: ANNUAL | MIT TEST |
|                                                                                                                                                                                                                                                                                                                      |  |                                                        |               |          |
| <ol> <li>Describe proposed or completed operations. (Clearly state all pertinent details, and give pertinent dates, including estimated date of<br/>starting any proposed work). SEE RULE 19.15.7.14 NMAC. For Multiple Completions: Attach wellbore diagram of proposed<br/>completion or recompletion.</li> </ol>  |  |                                                        |               |          |
|                                                                                                                                                                                                                                                                                                                      |  |                                                        |               |          |
| CHEVRON U.S.A. INC HAS CONDUCTED THE ANNUAL MIT TEST ON THE ABOVE WELL.<br>CHART ATTACHED.                                                                                                                                                                                                                           |  |                                                        |               |          |
| **PLEASE NOTE THIS TEST IS FOR UIC ANNUAL TESTING**                                                                                                                                                                                                                                                                  |  |                                                        |               |          |
|                                                                                                                                                                                                                                                                                                                      |  |                                                        |               |          |
| Spud Date:                                                                                                                                                                                                                                                                                                           |  |                                                        |               |          |
|                                                                                                                                                                                                                                                                                                                      |  |                                                        |               |          |
| I hereby certify that the information above is true and complete to the best of my knowledge and belief.                                                                                                                                                                                                             |  |                                                        |               |          |
|                                                                                                                                                                                                                                                                                                                      |  |                                                        |               |          |
| SIGNATURE:April 25, 2017                                                                                                                                                                                                                                                                                             |  |                                                        |               |          |
| Type or print name: Adriann Garcia E-mail address: Adriann.Garcia@chevron.com PHONE: 432-687-7617                                                                                                                                                                                                                    |  |                                                        |               |          |
| For State Use Only                                                                                                                                                                                                                                                                                                   |  |                                                        |               |          |
| APPROVED BY: <u>Remy Further</u> TITLE <u>Compliance OFFicer</u> DATE <u>4-27-17</u><br>Conditions of Approved (if any):                                                                                                                                                                                             |  |                                                        |               |          |
|                                                                                                                                                                                                                                                                                                                      |  |                                                        |               |          |
|                                                                                                                                                                                                                                                                                                                      |  |                                                        |               |          |
|                                                                                                                                                                                                                                                                                                                      |  |                                                        |               |          |