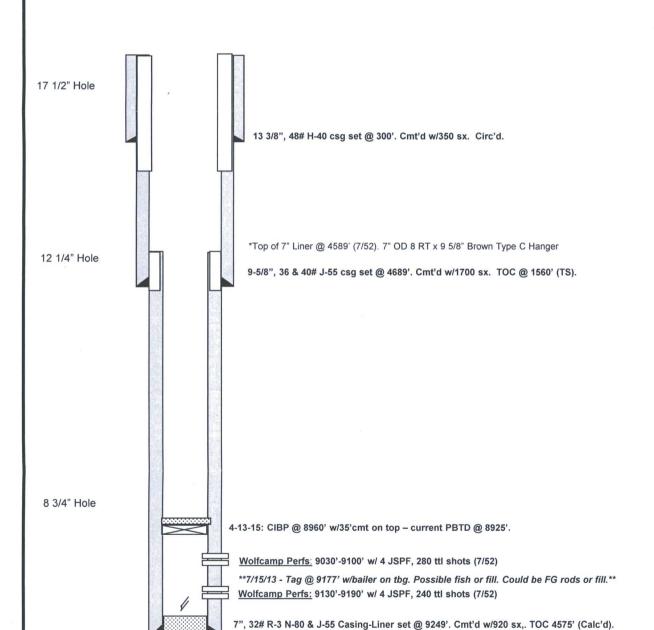

| in #5 for a period of 2 years. This request the Devonian formation.  ition of Approval: notify D Hobbs office 24 hours running MIT Test & Chart  ge and belief.  DINATORDATE _05/25/2017              |



OPBTD: 9215'

TD: 9249'

## Chamberlain LR #5

LOCATION: 330' FNL & 1980' FEL, Sec 14, T15S, R37E

Current Wellbore

FIELD: Denton (Wolfcamp)

COUNTY: Lea

STATE: New Mexico

GL: 3797'

KB: 3811'

SPUD DATE: 5/23/1952

LATEST UPDATE: 5/15/2017

BY: DPDARDEN

API No: 30-025-05311