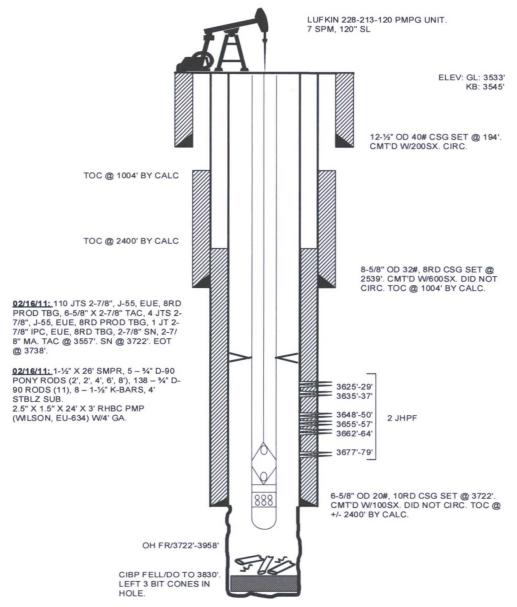

| Submit 1 Copy To Appropriate District                                                                                                                                                                                                                                                                                                                                                                                                                                                                                             | State of New Me                               |                  |                                                                | Form C-103     |
|-----------------------------------------------------------------------------------------------------------------------------------------------------------------------------------------------------------------------------------------------------------------------------------------------------------------------------------------------------------------------------------------------------------------------------------------------------------------------------------------------------------------------------------|-----------------------------------------------|------------------|----------------------------------------------------------------|----------------|
| Office District I                                                                                                                                                                                                                                                                                                                                                                                                                                                                                                                 | Energy, Minerals and Natural Resources        |                  | Revised July 18, 2013 WELL API NO.                             |                |
| 1625 N. French Dr., Hobbs, NM 88240<br>District II                                                                                                                                                                                                                                                                                                                                                                                                                                                                                | OIL CONSERVATION DIVISION                     |                  | 30-025-06284                                                   |                |
| 1301 W. Grand Ave., Artesia, NM 88210<br>District III                                                                                                                                                                                                                                                                                                                                                                                                                                                                             | 1220 South St. Francis Dr. Santa Fe, NM 87505 |                  | 5. Indicate Type of Lease                                      |                |
| 1000 Rio Brazos Rd., Aztec, NM 87410<br>District IV                                                                                                                                                                                                                                                                                                                                                                                                                                                                               | Santa Fe, NM 8                                | 87505            | STATE X  6. State Oil & Gas Lease                              | FEE            |
| 1220 S. St. Francis Dr., Santa Fe, NM<br>87505                                                                                                                                                                                                                                                                                                                                                                                                                                                                                    |                                               | 3 0 2017         | o. State Off & Gas Lease                                       | 140.           |
| SUNDRY NOTICES AND REPORTS ON WELLS                                                                                                                                                                                                                                                                                                                                                                                                                                                                                               |                                               |                  | 7. Lease Name or Unit A                                        | greement Name: |
| (DO NOT USE THIS FORM FOR PROPOSALS TO DRILL OR TO DEEPEN OR PLUG BACK TO A DIFFERENT RESERVOIR. USE "APPLICATION FOR PERMIT" (FORM C-101) FOR SUCH PROPOSALS.)                                                                                                                                                                                                                                                                                                                                                                   |                                               |                  | Eunice Monument Sout                                           | th Unit        |
| 1. Type of Well: Oil Well  Gas Well  Other                                                                                                                                                                                                                                                                                                                                                                                                                                                                                        |                                               |                  | 8. Well Number                                                 | ,              |
| 2. Name of Operator XTO Energy, Inc.                                                                                                                                                                                                                                                                                                                                                                                                                                                                                              |                                               |                  | 9. OGRID Number<br>005380                                      |                |
| 3. Address of Operator 500 W. Illinois St Ste 100 Midland, Texas 79701                                                                                                                                                                                                                                                                                                                                                                                                                                                            |                                               |                  | 10. Pool name or Wildcat  Eunice Monument; Grayburg-San Andres |                |
| 4. Well Location                                                                                                                                                                                                                                                                                                                                                                                                                                                                                                                  |                                               |                  |                                                                |                |
| Unit Letter E :                                                                                                                                                                                                                                                                                                                                                                                                                                                                                                                   | 1980 feet from the North                      | line and         | 600 feet from the                                              | West line      |
| Section 30                                                                                                                                                                                                                                                                                                                                                                                                                                                                                                                        | Township 20S R                                | ange 37E         | NMPM Count                                                     | y Lea /        |
| 11. Elevation (Show whether DR, RKB, RT, GR, etc.)                                                                                                                                                                                                                                                                                                                                                                                                                                                                                |                                               |                  |                                                                |                |
| 12 (1 1 4                                                                                                                                                                                                                                                                                                                                                                                                                                                                                                                         | T. D. A. T. D. A. T.                          | NI CNI C         | 0.1 D                                                          |                |
| 12. Check Appropriate Box to Indicate Nature of Notice, Report, or Other Data                                                                                                                                                                                                                                                                                                                                                                                                                                                     |                                               |                  |                                                                |                |
| NOTICE OF INTENTION TO:                                                                                                                                                                                                                                                                                                                                                                                                                                                                                                           |                                               |                  | SEQUENT REPORT OF:                                             |                |
| PERFORM REMEDIAL WORK PLUG AND ABANDON REMEDIAL WORK                                                                                                                                                                                                                                                                                                                                                                                                                                                                              |                                               |                  | ALT                                                            | ERING CASING   |
| TEMPORARILY ABANDON X                                                                                                                                                                                                                                                                                                                                                                                                                                                                                                             | CHANGE PLANS                                  | COMMENCE DRILLI  | NG OPNS. PA                                                    | ND A           |
| PULL OR ALTER CASING                                                                                                                                                                                                                                                                                                                                                                                                                                                                                                              | MULTIPLE COMPL                                | CASING/CEMENT JO | OB                                                             |                |
| DOWNHOLE COMMINGLE                                                                                                                                                                                                                                                                                                                                                                                                                                                                                                                |                                               | 4                |                                                                |                |
| CLOSED-LOOP SYSTEM                                                                                                                                                                                                                                                                                                                                                                                                                                                                                                                |                                               |                  |                                                                |                |
| OTHER:                                                                                                                                                                                                                                                                                                                                                                                                                                                                                                                            |                                               | OTHER:           |                                                                |                |
| <ol> <li>Describe proposed or completed operations. (Clearly state all pertinent details, and give pertinent dates, including estimated date of starting any proposed work). SEE RULE 19.15.7.14 NMAC For Multiple Completions: Attach wellbore diagram of proposed completion or recompletion.</li> <li>XTO Energy, Inc respectfully requests to temporarily abandon the referenced location for 5-years with the following procedure:</li> <li>Set CIBP @ 3622 w/25sx thru tbg or 35 via wireline. WOC 4 hours. Tag.</li> </ol> |                                               |                  |                                                                |                |
| 2. Run good MIT.                                                                                                                                                                                                                                                                                                                                                                                                                                                                                                                  |                                               |                  |                                                                |                |
| A closed-loop system will be used for this operation.                                                                                                                                                                                                                                                                                                                                                                                                                                                                             |                                               |                  |                                                                |                |
| OCD Hobbs office 24 hours                                                                                                                                                                                                                                                                                                                                                                                                                                                                                                         |                                               |                  |                                                                |                |
|                                                                                                                                                                                                                                                                                                                                                                                                                                                                                                                                   |                                               | prior of runni   | ing MIT Test & Char                                            | rt             |
| a 15                                                                                                                                                                                                                                                                                                                                                                                                                                                                                                                              | n: n:                                         | B. [             |                                                                |                |
| Spud Date:                                                                                                                                                                                                                                                                                                                                                                                                                                                                                                                        | Rig Relea                                     | ase Date:        |                                                                |                |
| I hereby certify that the information above is true and complete to the best of my knowledge and belief.                                                                                                                                                                                                                                                                                                                                                                                                                          |                                               |                  |                                                                |                |
| SIGNATURE Stepred Rabadus TITLE Regulatory Analyst DATE 05/20/2017                                                                                                                                                                                                                                                                                                                                                                                                                                                                |                                               |                  |                                                                |                |
| Type or print name Stephanie Rabadue E-mail address: PHONE 432-620-6714                                                                                                                                                                                                                                                                                                                                                                                                                                                           |                                               |                  |                                                                |                |
| For State Use Only                                                                                                                                                                                                                                                                                                                                                                                                                                                                                                                |                                               |                  |                                                                |                |
| APPROVED BY Conditions of Approval (if any):    DATE   5/30/2017                                                                                                                                                                                                                                                                                                                                                                                                                                                                  |                                               |                  |                                                                |                |

## Eunice Monument 110 30-025-06284

TD: 3958'

proposeci

## Eunice Monument 110 30-025-06284

TD: 3958