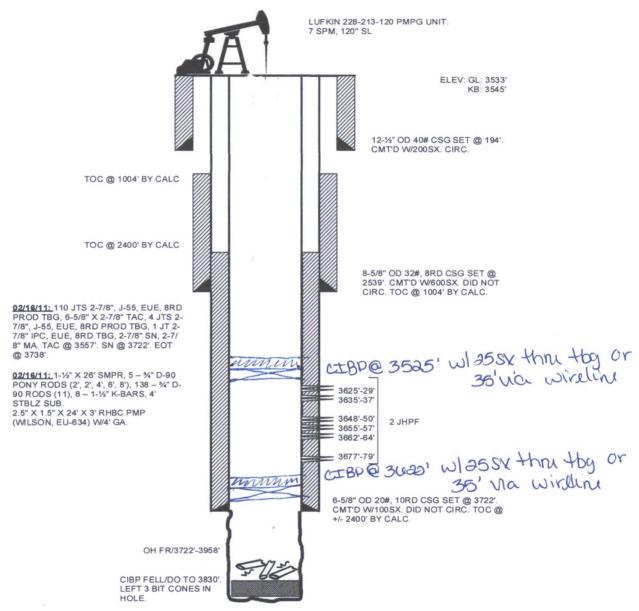

| Submit 1 Copy To Appropriate District                                                                                                                                                                                                                                                                                                                                                                                                                                                                                             | State of New Me                               |                  |                                                                | Form C-103     |
|-----------------------------------------------------------------------------------------------------------------------------------------------------------------------------------------------------------------------------------------------------------------------------------------------------------------------------------------------------------------------------------------------------------------------------------------------------------------------------------------------------------------------------------|-----------------------------------------------|------------------|----------------------------------------------------------------|----------------|
| Office District I                                                                                                                                                                                                                                                                                                                                                                                                                                                                                                                 | Energy, Minerals and Natural Resources        |                  | Revised July 18, 2013 WELL API NO.                             |                |
| 1625 N. French Dr., Hobbs, NM 88240<br>District II                                                                                                                                                                                                                                                                                                                                                                                                                                                                                | OIL CONSERVATION DIVISION                     |                  | 30-025-06284                                                   |                |
| 1301 W. Grand Ave., Artesia, NM 88210<br>District III                                                                                                                                                                                                                                                                                                                                                                                                                                                                             | 1220 South St. Francis Dr. Santa Fe, NM 87505 |                  | 5. Indicate Type of Lease                                      |                |
| 1000 Rio Brazos Rd., Aztec, NM 87410<br>District IV                                                                                                                                                                                                                                                                                                                                                                                                                                                                               | Santa Fe, NM 8                                | 87505            | STATE X  6. State Oil & Gas Lease                              | FEE            |
| 1220 S. St. Francis Dr., Santa Fe, NM<br>87505                                                                                                                                                                                                                                                                                                                                                                                                                                                                                    |                                               | 3 0 2017         | o. State Off & Gas Lease                                       | 140.           |
| SUNDRY NOTICES AND REPORTS ON WELLS                                                                                                                                                                                                                                                                                                                                                                                                                                                                                               |                                               |                  | 7. Lease Name or Unit A                                        | greement Name: |
| (DO NOT USE THIS FORM FOR PROPOSALS TO DRILL OR TO DEEPEN OR PLUG BACK TO A DIFFERENT RESERVOIR. USE "APPLICATION FOR PERMIT" (FORM C-101) FOR SUCH PROPOSALS.)                                                                                                                                                                                                                                                                                                                                                                   |                                               |                  | Eunice Monument Sout                                           | th Unit        |
| 1. Type of Well: Oil Well  Gas Well  Other                                                                                                                                                                                                                                                                                                                                                                                                                                                                                        |                                               |                  | 8. Well Number                                                 | ,              |
| 2. Name of Operator XTO Energy, Inc.                                                                                                                                                                                                                                                                                                                                                                                                                                                                                              |                                               |                  | 9. OGRID Number<br>005380                                      |                |
| 3. Address of Operator 500 W. Illinois St Ste 100 Midland, Texas 79701                                                                                                                                                                                                                                                                                                                                                                                                                                                            |                                               |                  | 10. Pool name or Wildcat  Eunice Monument; Grayburg-San Andres |                |
| 4. Well Location                                                                                                                                                                                                                                                                                                                                                                                                                                                                                                                  |                                               |                  |                                                                |                |
| Unit Letter E :                                                                                                                                                                                                                                                                                                                                                                                                                                                                                                                   | 1980 feet from the North                      | line and         | 600 feet from the                                              | West line      |
| Section 30                                                                                                                                                                                                                                                                                                                                                                                                                                                                                                                        | Township 20S R                                | ange 37E         | NMPM Count                                                     | y Lea /        |
| 11. Elevation (Show whether DR, RKB, RT, GR, etc.)                                                                                                                                                                                                                                                                                                                                                                                                                                                                                |                                               |                  |                                                                |                |
| 12 (1 1 4                                                                                                                                                                                                                                                                                                                                                                                                                                                                                                                         | T. D. A. T. D. A. T.                          | NI CNI C         | 0.1 D                                                          |                |
| 12. Check Appropriate Box to Indicate Nature of Notice, Report, or Other Data                                                                                                                                                                                                                                                                                                                                                                                                                                                     |                                               |                  |                                                                |                |
| NOTICE OF INTENTION TO:                                                                                                                                                                                                                                                                                                                                                                                                                                                                                                           |                                               |                  | SEQUENT REPORT OF:                                             |                |
| PERFORM REMEDIAL WORK PLUG AND ABANDON REMEDIAL WORK                                                                                                                                                                                                                                                                                                                                                                                                                                                                              |                                               |                  | ALT                                                            | ERING CASING   |
| TEMPORARILY ABANDON X                                                                                                                                                                                                                                                                                                                                                                                                                                                                                                             | CHANGE PLANS                                  | COMMENCE DRILLI  | NG OPNS. PA                                                    | ND A           |
| PULL OR ALTER CASING                                                                                                                                                                                                                                                                                                                                                                                                                                                                                                              | MULTIPLE COMPL                                | CASING/CEMENT JO | OB                                                             |                |
| DOWNHOLE COMMINGLE                                                                                                                                                                                                                                                                                                                                                                                                                                                                                                                |                                               | 4                |                                                                |                |
| CLOSED-LOOP SYSTEM                                                                                                                                                                                                                                                                                                                                                                                                                                                                                                                |                                               |                  |                                                                |                |
| OTHER:                                                                                                                                                                                                                                                                                                                                                                                                                                                                                                                            |                                               | OTHER:           |                                                                |                |
| <ol> <li>Describe proposed or completed operations. (Clearly state all pertinent details, and give pertinent dates, including estimated date of starting any proposed work). SEE RULE 19.15.7.14 NMAC For Multiple Completions: Attach wellbore diagram of proposed completion or recompletion.</li> <li>XTO Energy, Inc respectfully requests to temporarily abandon the referenced location for 5-years with the following procedure:</li> <li>Set CIBP @ 3622 w/25sx thru tbg or 35 via wireline. WOC 4 hours. Tag.</li> </ol> |                                               |                  |                                                                |                |
| 2. Run good MIT.                                                                                                                                                                                                                                                                                                                                                                                                                                                                                                                  |                                               |                  |                                                                |                |
| A closed-loop system will be used for this operation.                                                                                                                                                                                                                                                                                                                                                                                                                                                                             |                                               |                  |                                                                |                |
| OCD Hobbs office 24 hours                                                                                                                                                                                                                                                                                                                                                                                                                                                                                                         |                                               |                  |                                                                |                |
|                                                                                                                                                                                                                                                                                                                                                                                                                                                                                                                                   |                                               | prior of runni   | ing MIT Test & Char                                            | rt             |
| a 15                                                                                                                                                                                                                                                                                                                                                                                                                                                                                                                              | n: n:                                         | B. [             |                                                                |                |
| Spud Date:                                                                                                                                                                                                                                                                                                                                                                                                                                                                                                                        | Rig Relea                                     | ase Date:        |                                                                |                |
| I hereby certify that the information above is true and complete to the best of my knowledge and belief.                                                                                                                                                                                                                                                                                                                                                                                                                          |                                               |                  |                                                                |                |
| SIGNATURE Stepred Rabadus TITLE Regulatory Analyst DATE 05/20/2017                                                                                                                                                                                                                                                                                                                                                                                                                                                                |                                               |                  |                                                                |                |
| Type or print name Stephanie Rabadue E-mail address: PHONE 432-620-6714                                                                                                                                                                                                                                                                                                                                                                                                                                                           |                                               |                  |                                                                |                |
| For State Use Only                                                                                                                                                                                                                                                                                                                                                                                                                                                                                                                |                                               |                  |                                                                |                |
| APPROVED BY Conditions of Approval (if any):    DATE   5/30/2017                                                                                                                                                                                                                                                                                                                                                                                                                                                                  |                                               |                  |                                                                |                |

## Eunice Monument 110 30-025-06284

TD: 3958'

proposeci

## Eunice Monument 110 30-025-06284

TD: 3958