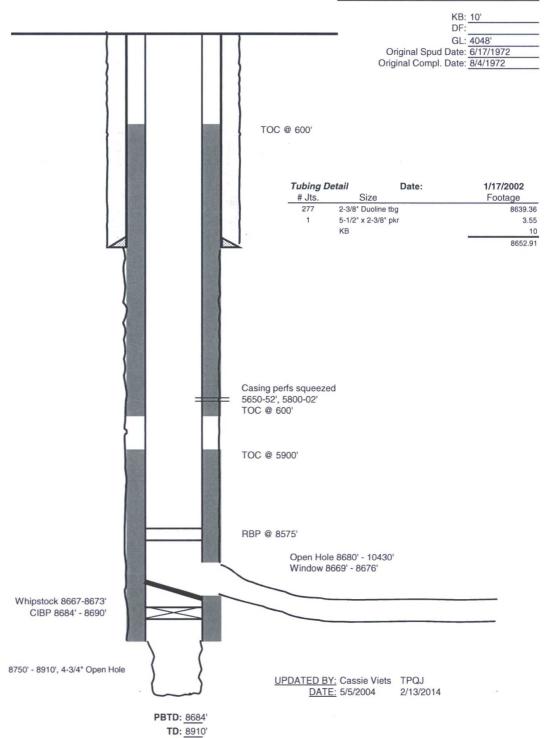

### CURRENT WELLBORE DIAGRAM

# NVAWU #5H

#### LOCATION

| State            | New Mexico<br>Lea    |  |  |
|------------------|----------------------|--|--|
| County           |                      |  |  |
| Surface Location | 660 FNL & 660 FWL    |  |  |
|                  | Sec 22, T-17S, R-34F |  |  |

#### WELL ID INFORMATION

| Lease Name | North Vacuum Abo West Unit |  |  |
|------------|----------------------------|--|--|
| Field      | Vacuum North               |  |  |
| Reservoir  | Abo                        |  |  |
| Ref#       | FG9840                     |  |  |
| API#       | 30-025-24112               |  |  |

| Surface Csg.         |               |  |  |  |
|----------------------|---------------|--|--|--|
| Size:                | 8-5/8"        |  |  |  |
| Wt.                  | 24#           |  |  |  |
| Set @:               | 1690'         |  |  |  |
| Sxs cmt:             | 575sx         |  |  |  |
| TOC:                 | Surface       |  |  |  |
| Hole Size:           | 11"           |  |  |  |
| Production Csg.      |               |  |  |  |
| Size:                | 5 1/2"        |  |  |  |
| Wt. (top to bottom): | 14#, 17# J-55 |  |  |  |
| Set @:               | 8750'         |  |  |  |
| Sxs Cmt:             | 650sx         |  |  |  |
| TOC:                 | 5900' - CBL   |  |  |  |
| Hole Size:           | 7 7/8"        |  |  |  |