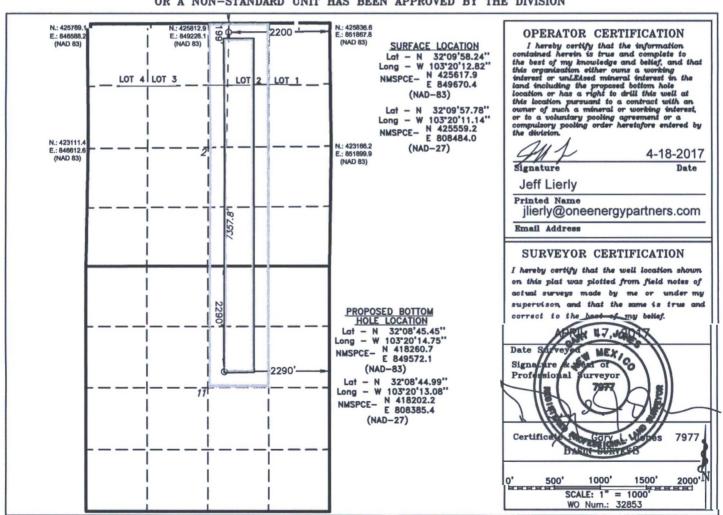

## OIL CONSERVATION DIVISION

1225 South St. Francis Dr. Santa Fe, New Mexico 87505

WELL LOCATION AND ACREAGE DEDICATION PLAT

☐ AMENDED REPORT

| API Number<br>30-025-43108                                         |         |                                                 | 98187  | Pool Code<br>XVX-X                                                          | ζ             | Pool Name<br><del>1Wildcat+-Wolfdamp</del> |               |                    | Pool   |  |
|--------------------------------------------------------------------|---------|-------------------------------------------------|--------|-----------------------------------------------------------------------------|---------------|--------------------------------------------|---------------|--------------------|--------|--|
| Property Code                                                      |         |                                                 | 12010. | Property NW€-025 G-09 S253502D;UPR WOLFCAIMP Number PARADE BWY STATE COM 1H |               |                                            |               |                    |        |  |
| ogrid no.<br>372031                                                |         | Operator Name OneEnergy Partners Operating, LLC |        |                                                                             |               |                                            |               | Elevation<br>3252' |        |  |
| Surface Location                                                   |         |                                                 |        |                                                                             |               |                                            |               |                    |        |  |
| UL or lot No.                                                      | Section | Township                                        | Range  | Lot Idn                                                                     | Feet from the | North/South line                           | Feet from the | East/West line     | County |  |
| LOT 2                                                              | 2       | 25 S                                            | 35 E   |                                                                             | 199           | NORTH                                      | 2200          | EAST               | LEA    |  |
| Bottom Hole Location If Different From Surface                     |         |                                                 |        |                                                                             |               |                                            |               |                    |        |  |
| UL or lot No.                                                      | Section | Township                                        | Range  | Lot Idn                                                                     | Feet from the | North/South line                           | Feet from the | East/West line     | County |  |
| G                                                                  | 11      | 25 S                                            | 35 E   |                                                                             | 2290          | NORTH                                      | 2290          | EAST               | LEA    |  |
| Dedicated Acres   Joint or Infill   Consolidation Code   Order No. |         |                                                 |        |                                                                             |               |                                            |               |                    |        |  |
| 240                                                                | 1       |                                                 |        |                                                                             |               |                                            |               |                    |        |  |