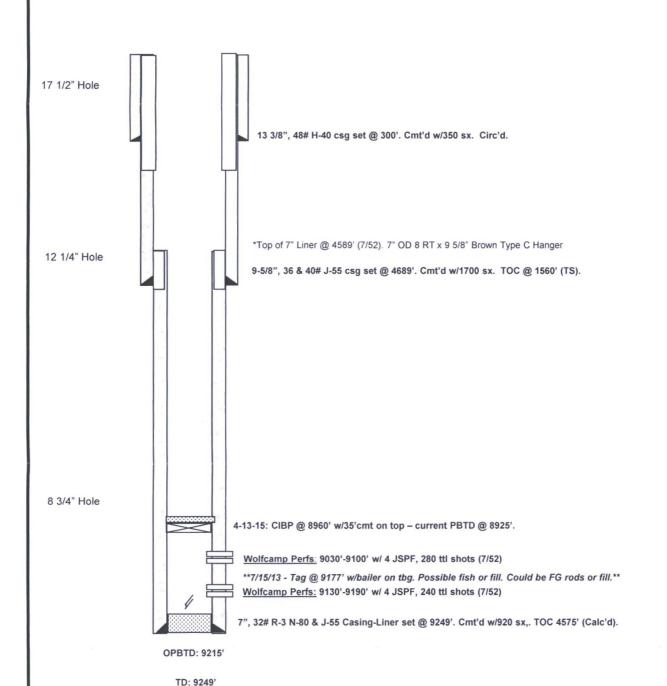

## Chamberlain LR #5

LOCATION: 330' FNL & 1980' FEL, Sec 14, T15S, R37E

Current Wellbore

FIELD: Denton (Wolfcamp)

COUNTY: Lea

STATE: New Mexico

GL: 3797'

KB: 3811'

SPUD DATE: 5/23/1952

LATEST UPDATE: 5/15/2017

BY: DPDARDEN

API No: 30-025-05311