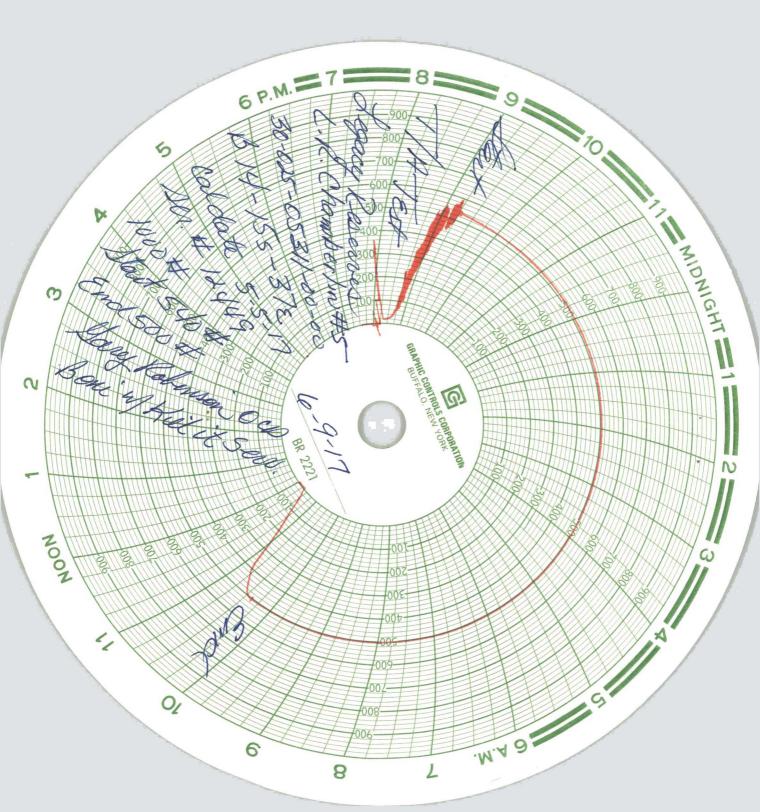

| Submit 1 Copy To Appropriate District                                                                                                                                        | State of New Mexico                    | Form C-103                             |
|------------------------------------------------------------------------------------------------------------------------------------------------------------------------------|----------------------------------------|----------------------------------------|
| Office District I – (575) 393-6161                                                                                                                                           | Energy, Minerals and Natural Resources | Revised July 18, 2013                  |
| 1625 N. French Dr., Hobbs, NM 88240                                                                                                                                          |                                        | WELL API NO.                           |
| <u>District II</u> – (575) 748-1283<br>811 S. First St., Artesia, NM 88210                                                                                                   | OIL CONSERVATION DIVISION              | 30-025-05311 5. Indicate Type of Lease |
| District III – (505) 334-6178                                                                                                                                                |                                        | STATE FEE S                            |
| 1000 Rio Brazos Rd., Aztec, NM 8740 B E<br>District IV – (505) 476-3460                                                                                                      | Santa Fe, NM 87505                     | 6. State Oil & Gas Lease No.           |
| 1220 S St Francis Dr Santa Fe NM                                                                                                                                             | 9 2017                                 |                                        |
| SUNDRY NOTICES AND REPORTS ON WELLS                                                                                                                                          |                                        | 7. Lease Name or Unit Agreement Name   |
| (DO NOT USE THIS FORM FOR PROPOSALS TO DRILL OR TO DEEPEN OR PLUG BACK TO A                                                                                                  |                                        | 7. Bouse Name of Sine Agreement Name   |
| DIFFERENT RESERVOIR. USE "APPLECTION MOTPERMIT" (FORM C-101) FOR SUCH PROPOSALS.)                                                                                            |                                        | L R CHAMBERLIN                         |
| 1. Type of Well: Oil Well Gas Well Other                                                                                                                                     |                                        | 8. Well Number 5                       |
| 2. Name of Operator                                                                                                                                                          |                                        | 9. OGRID Number                        |
| LEGACY RESERVES OPERATING LP                                                                                                                                                 |                                        | 240974                                 |
| 3. Address of Operator                                                                                                                                                       |                                        | 10. Pool name or Wildcat               |
| PO BOX 10848, MIDLAND, TX 79702                                                                                                                                              |                                        | DENTON WOLFCAMP                        |
| 4. Well Location                                                                                                                                                             |                                        |                                        |
| Unit Letter B : 330 feet from the NORTH line and 1980 feet from the EAST line                                                                                                |                                        |                                        |
| Section 14 Township 15S Range 37E NMPM County LEA                                                                                                                            |                                        |                                        |
| 11. Elevation (Show whether DR, RKB, RT, GR, etc.)                                                                                                                           |                                        |                                        |
| 3797' GR                                                                                                                                                                     |                                        |                                        |
| 12 Cheek Appropriate Day to Indicate Notice of Natice Depart on Other Date                                                                                                   |                                        |                                        |
| 12. Check Appropriate Box to Indicate Nature of Notice, Report or Other Data                                                                                                 |                                        |                                        |
| NOTICE OF INTENTION TO: SUBS                                                                                                                                                 |                                        | UBSEQUENT REPORT OF:                   |
| PERFORM REMEDIAL WORK ☐ PLUG AND ABANDON ☐ REMEDIAL WOR                                                                                                                      |                                        |                                        |
| TEMPORARILY ABANDON ☐ CHANGE PLANS ☐ COMMENCE DRILLING                                                                                                                       |                                        | DRILLING OPNS. P AND A                 |
| PULL OR ALTER CASING   MULTIPLE COMPL   CASING/CEMENT JOB                                                                                                                    |                                        |                                        |
| DOWNHOLE COMMINGLE                                                                                                                                                           |                                        |                                        |
| CLOSED-LOOP SYSTEM                                                                                                                                                           | CTUED MI                               |                                        |
| OTHER: OTHER: MIT for TA extension   13. Describe proposed or completed operations. (Clearly state all pertinent details, and give pertinent dates, including estimated date |                                        |                                        |
| of starting any proposed work). SEE RULE 19.15.7.14 NMAC. For Multiple Completions: Attach wellbore diagram of                                                               |                                        |                                        |
| proposed completion or recompletion.                                                                                                                                         |                                        |                                        |
|                                                                                                                                                                              |                                        |                                        |
| 06/00/17 Per MIT assessed to 5404 witnessed by Com Politican NIMOCD Chart streeted. Well is now TA24                                                                         |                                        |                                        |
| 06/09/17-Ran MIT, pressure casing to 540#, witnessed by Gary Robinson-NMOCD. Chart attached. Well is now TA'd.                                                               |                                        |                                        |
| april 1                                                                                                                                                                      |                                        |                                        |
| This Approval of Temporary / /                                                                                                                                               |                                        |                                        |
| This Approval of Temporary Abandonment Expires 6/9/2019                                                                                                                      |                                        |                                        |
| Abandoninion -                                                                                                                                                               |                                        |                                        |
|                                                                                                                                                                              |                                        |                                        |
|                                                                                                                                                                              |                                        |                                        |
|                                                                                                                                                                              |                                        |                                        |
|                                                                                                                                                                              |                                        |                                        |
|                                                                                                                                                                              |                                        |                                        |
| Spud Date:                                                                                                                                                                   | Rig Release Date:                      |                                        |
|                                                                                                                                                                              |                                        |                                        |
|                                                                                                                                                                              |                                        |                                        |
| I hereby certify that the information above is true and complete to the best of my knowledge and belief.                                                                     |                                        |                                        |
| $\mathcal{L}(\cdot)$                                                                                                                                                         |                                        |                                        |
| SIGNATURE X MA MA                                                                                                                                                            | TITLE COMPLIANCE COO                   | DRDINATOR DATE 06/15/2017              |
| SIGNATURE NOTE TO SE                                                                                                                                                         | THEE_COMPERANCE COV                    | DATE OF 13/2017                        |
| Type or print name LAURA PINA E-mail address: lpina@legacylp.com PHONE: 432-689-5200                                                                                         |                                        |                                        |
| For State Use Only                                                                                                                                                           |                                        |                                        |
| APPROVED BY: Walus Brown BITLE AO II DATE 6/20/2017                                                                                                                          |                                        |                                        |
|                                                                                                                                                                              |                                        |                                        |
| Conditions of Approval (if any).                                                                                                                                             |                                        |                                        |
| RBAMS-CHART-V                                                                                                                                                                |                                        |                                        |