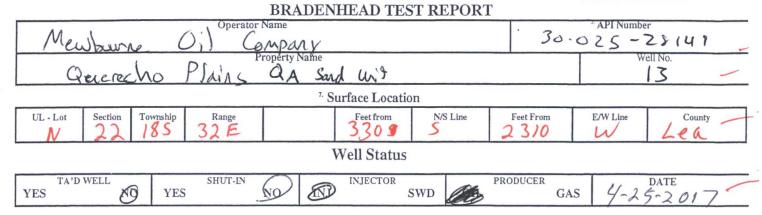

## District I 1625 N. French Dr., Hobbs, NM 88240 Phone: (575) 393-6161 Fax: (575) 393-0720

## HOBBS OCD

JUL 7 2017

State of New Mexico Energy, Minerals and Natural Resources Department Oil Conservation Division Hobbs District Office

RECEIVED



## **OBSERVED DATA**

|                      | (A)Surface | (B)Interm(1) | (C)Interm(2) | (D)Prod Csng | (E)Tubing                     |
|----------------------|------------|--------------|--------------|--------------|-------------------------------|
| Pressure             | 0          | -            | -            | 0            | 2100 H                        |
| Flow Characteristics |            |              |              |              |                               |
| Puff                 | CY N       | Y/N          | Y/N          | Ø / N        | CO2                           |
| Steady Flow          | Y/OO       | Y/N          | Y/N          | Y / Ø        | WTR<br>GAS                    |
| Surges               | Y/A        | Y / N        | Y/N          | Y / D        | Typ