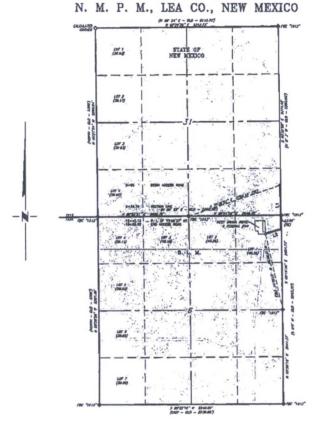

(Instructions on page 2)

\*\* OPERATOR-SUBMITTED \*\* OPERATOR-SUBMITTED \*\* OPERATOR-SUBMITTED \*\*

CIMAREX ENERGY COMPANY
OVERALL OF PROPOSED ACCESS ROAD
TO THE WEST GRAMA RIDGE 6 FEDERAL #4H
SECTION 31, T21S, R34E, &
SECTION 6, T22S, R34E,

|      | LATERAL LINE TABLE |          |
|------|--------------------|----------|
| LINE | BEARING            | LENGTH   |
| L1   | S 00°19'40" E      | 1,243.13 |
| L2   | S 73°38'57" W      | 451.89   |

SCALE: 1" = 2000° 0 1000° 2000°

BEARINGS ARE GRID NAD 83 NM EAST DISTANCES ARE HORIZ, GROUND. LEGEND

( ) RECORD DATA - GLO

FOUND MONUMENT AS NOTED

PROPOSED ACCESS ROAD

Firm No.: TX 10193838 NM 4655451

| NO.                 | REVISION | DATE |  |  |
|---------------------|----------|------|--|--|
| JOB NO.: LS1610308  |          |      |  |  |
| DWG. NO.: 1610308-1 |          |      |  |  |