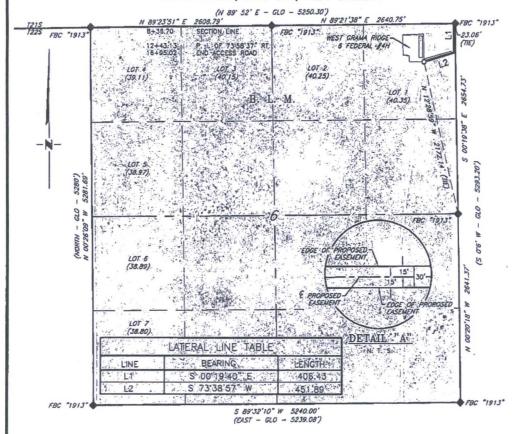

## CIMAREX ENERGY COMPANY PROPOSED ACCESS ROAD TO THE WEST GRAMA RIDGE 6 FEDERAL #4H SECTION 6, T22S, R34E,

N. M. P. M., LEA CO., NEW MEXICO

## DESCRIPTION

A strip of land 30 feet wide, being 858.32 feet or 52.019 rods in length, lying in Section 6, Township 22 South, Range 34 East, N. M. P. M., Lea County, New Mexico, being 15 feet left and 15 feet right of the following described survey of a centerline across B. L. M. land:

BEGINNING at Engr. Sta. 8+36.70, a point on the North line of Section 6, which bears, S  $89^{\circ}21^{\circ}38^{\circ}$  W, 23.06 feet from a brass cap, stamped "1913", found for the Northeast corner of Section 6;

Thence S 00'19'40" E, 406.43 feet, to Engr. Sta. 12+43.13, a P. I. OF 73'58'37" right;

Thence S 73'38'57" W, 451.89 feet, to Engr. Sta. 16+95.02, the End of Survey, a point in Lot 1, of Section 6, which bears, N 12'28'59" W, 2,172.14 feet from a brass cap, stamped "1913", found for the East quarter corner of Section 6.

Said strip of land contains 0.591 acres, more or less, and is allocated by forties as follows:

500'

BEARINGS ARE GRID NAD 8.3 NM EAST DISTANCES ARE HORIZ. GROUND.

LEGEND

RECORD DATA - GLO

FOUND MONUMENT AS NOTED

PROPOSED ACCESS ROAD

Lot 1

52.019 Rods

0.591 Acres

I, R. M. Howett, a N. M. Professional Surveyor, hereby certify that I prepared this plat from an actual survey made on the ground under my direct supervision, said survey and plat meet the Min. Stds. for Land Surveying in the State of N. M. and are true and correct to the best of my knowledge and belief.