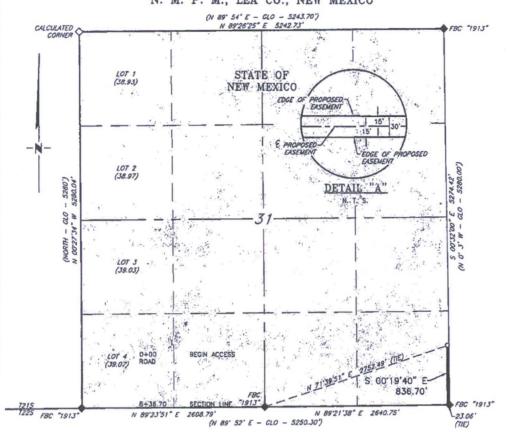

SCALE: 1" = 2000'
DATE: 10-5-2016
SURVEYED BY: BK
DRAWN BY: CMJ
APPROVED BY: RMH
SHEET: 1 OF 3

CIMAREX ENERGY COMPANY PROPOSED ACCESS ROAD TO THE WEST GRAMA RIDGE 6 FEDERAL #4H SECTION 31, T21S, R34E, N. M. P. M., LEA CO., NEW MEXICO

## DESCRIPTION

A strip of land 30 feet wide, being 836.70 feet or 50.709 rods in length, lying in Section 31, Township 21 South, Range 34 East, N. M. P. M., Lea County, New Mexico, being 15 feet left and 15 feet right of the following described survey of a centerline across State of New Mexico land:

BEGINNING at Engr. Sta. 0+00, a point in the Southeast quarter of Section 31 which bears, N 71'39'51" E, 2,752.49 feet from a brass cap, stamped "1913", found for the South quarter corner of Section 31;

Thence S 00°19'40" E, 836.70 feet, to Engr. Sta. 8+36.70, a point on the South line of Section 31, which bears, S\_89"21'38" W, 23.05 feet from a brass cap, stamped "1913", found for the Southeast corner of Section 31.

Said strip of land contains 0.576 acres, more or less, and is allocated by forties as follows:

SE 1/4 SE1/4

50.709 Rods

0.576 Acres

500

BEARINGS ARE GRID NAD 83 NN EAST DISTANCES ARE HORIZ, GROUND.

LEGEND

RECORD DATA - GLO

FOUND MONUMENT

PROPOSED ACCESS ROAD

I, R. M. Howett, a N. M. Professional Surveyor, hereby certify that I prepared this plat from an actual survey made on the ground under my direct supervision, said survey and plat meet the Min. Stds. for Land Surveying in the State of N. M. and are true and correct to the best of my knowledge and belief.