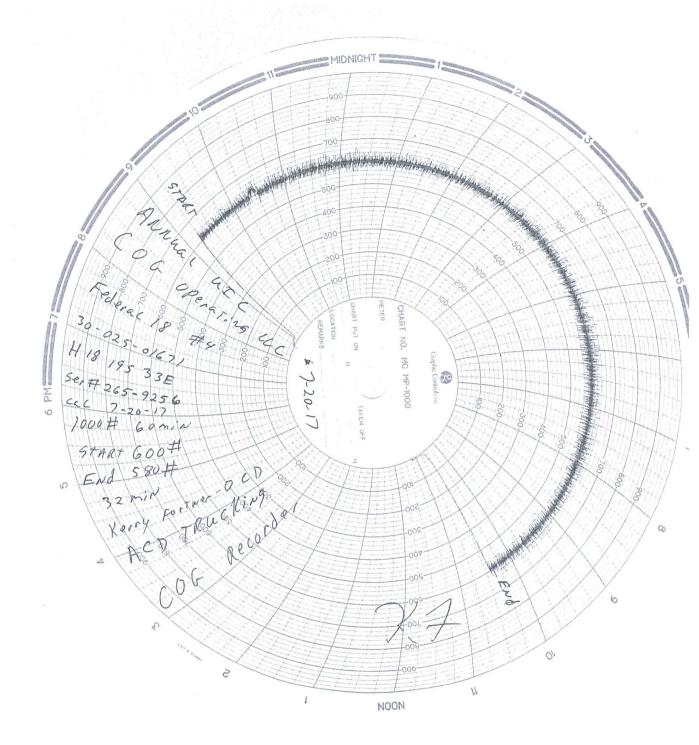

|                                                                                                                                         |                                                                       | 63 874 B. 8 857                        |
|-----------------------------------------------------------------------------------------------------------------------------------------|-----------------------------------------------------------------------|----------------------------------------|
|                                                                                                                                         | HOF                                                                   | BODA-                                  |
| Submit 1 Copy To Appropriate District                                                                                                   | State of New Mexico<br>Energy, Minerals and Natural Resources         | ₩ # 2017 Form C-103                    |
| Office<br>District I – (575) 393-6161                                                                                                   | Energy, Minerals and Natural Resources                                | Revised August 1, 2011                 |
| 1625 N. French Dr., Hobbs, NM 88240<br>District II – (575) 748-1283                                                                     |                                                                       | 30-025-01671                           |
| 811 S. First St., Artesia, NM 88210                                                                                                     | OIL CONSERVATION DIVISION                                             | 5. Indicate Type of Lease Federal      |
| <u>District III</u> – (505) 334-6178<br>1000 Rio Brazos Rd., Aztec, NM 87410                                                            | 1220 South St. Francis Dr.<br>Santa Fe, NM 87505                      | STATE FEE                              |
| <u>District IV</u> – (505) 476-3460<br>1220 S. St. Francis Dr., Santa Fe, NM<br>87505                                                   | Santa PC, IVM 07505                                                   | 6. State Oil & Gas Lease No.           |
| SUNDRY NOTICES AND REPORTS ON WELLS<br>(DO NOT USE THIS FORM FOR PROPOSALS TO DRILL OR TO DEEPEN OR PLUG BACK TO A                      |                                                                       | 7. Lease Name or Unit Agreement Name   |
| DIFFERENT RESERVOIR. USE "APPLICATION FOR PERMIT" (FORM C-101) FOR SUCH                                                                 |                                                                       | Federal 18                             |
| PROPOSALS.)   1. Type of Well: Oil Well   Gas Well   Other SWD                                                                          |                                                                       | 8. Well Number                         |
| 2. Name of Operator                                                                                                                     |                                                                       | 9. OGRID Number                        |
| COG Operating, LLC                                                                                                                      |                                                                       | 229137                                 |
| 3. Address of Operator One Concho Center<br>600 W. Illinois Ave.                                                                        |                                                                       | 10. Pool name or Wildcat<br>SWD; Tonto |
|                                                                                                                                         | Midland, TX 79701                                                     | Swb, Tonto                             |
| 4. Well Location                                                                                                                        |                                                                       |                                        |
| Unit Letter <u>H</u> :                                                                                                                  |                                                                       | 600 feet from the <u>East</u> line     |
| Section 18                                                                                                                              | Township19SRange33E11. Elevation (Show whether DR, RKB, RT, GR, etc.) | NMPM Lea County                        |
| الطوري والمراجع والمراجع                                                                                                                | 11. Elevatori (Snow whether DA, MD, M, OA, e                          |                                        |
| 12. Check Appropriate Box to Indicate Nature of Notice, Report or Other Data                                                            |                                                                       |                                        |
| NOTICE OF I                                                                                                                             | NTENTION TO: SU                                                       | JBSEQUENT REPORT OF:                   |
| PERFORM REMEDIAL WORK PLUG AND ABANDON REMEDIAL WORK                                                                                    |                                                                       | ORK ALTERING CASING                    |
| TEMPORARILY ABANDON                                                                                                                     |                                                                       |                                        |
| DOWNHOLE COMMINGLE                                                                                                                      |                                                                       |                                        |
| OTHER:                                                                                                                                  |                                                                       | MIT 🛛                                  |
| 13. Describe proposed or completed operations. (Clearly state all pertinent details, and give pertinent dates, including estimated date |                                                                       |                                        |
| of starting any proposed work). SEE RULE 19.15.7.14 NMAC. For Multiple Completions: Attach wellbore diagram of                          |                                                                       |                                        |
| proposed completion or recompletion.                                                                                                    |                                                                       |                                        |
| 7/20/17 Annual NUT Tracked to (00-a) and day (590 and for 20-a) for 20-a) to at                                                         |                                                                       |                                        |
| 7/20/17 Annual MIT. Tested to 600psi, ended w/580 psi for 32mins. Good test.                                                            |                                                                       |                                        |
|                                                                                                                                         |                                                                       |                                        |
| Spud Date:                                                                                                                              | Rig Release Date:                                                     |                                        |
|                                                                                                                                         | 0                                                                     |                                        |
|                                                                                                                                         |                                                                       |                                        |
| I hereby certify that the information above is true and complete to the best of my knowledge and belief.                                |                                                                       |                                        |
| Y,C                                                                                                                                     |                                                                       |                                        |
| SIGNATURE                                                                                                                               | TITLE Lead Regulatory A                                               | <u>nalyst</u> DATE <u>7/27/17</u>      |
| Type or print name <u>Kanicia C</u><br>For State Use Only                                                                               | astillo E-mail address: <u>kcastillo@concho.com</u>                   | PHONE: <u>432-685-4332</u>             |
| APPROVED BY: Kerry 7                                                                                                                    | Atmen TITLE COMPLIANCE                                                | 2 OFF-: COBATE 7-28-17                 |
| Conditions of Approval (it any):                                                                                                        |                                                                       |                                        |
|                                                                                                                                         |                                                                       |                                        |
|                                                                                                                                         |                                                                       | HOBBS COD                              |
|                                                                                                                                         |                                                                       | JUL 2 8 2017                           |
|                                                                                                                                         |                                                                       | RECEIVED                               |
|                                                                                                                                         |                                                                       |                                        |
|                                                                                                                                         |                                                                       |                                        |