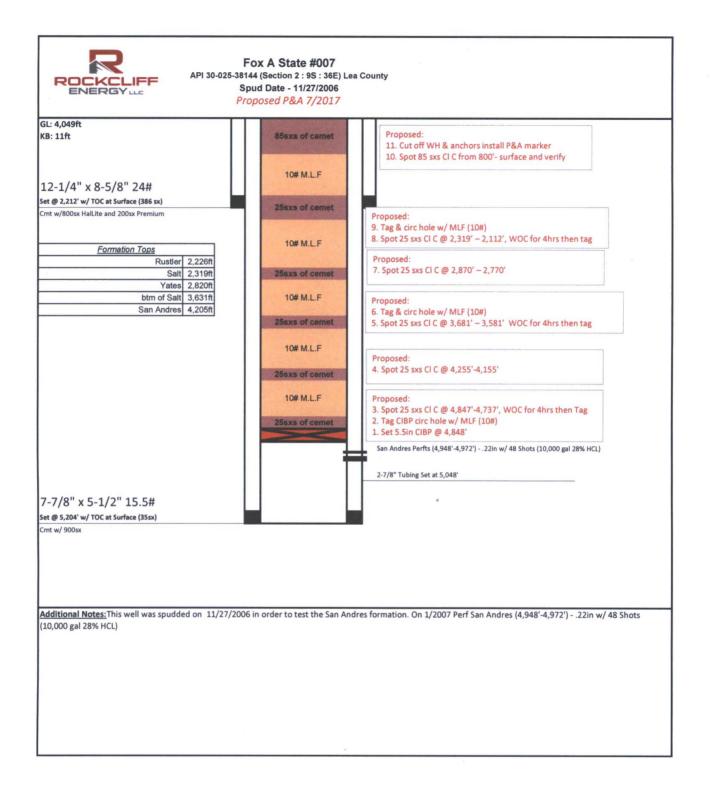

| Submit 1 Copy To Appropriate District State of New Mexico                                                                                                                                                                                                                                                                                                                                                                                                                                                                                                                                                                                                                                                                                                                                                                                                                                                                                                                                                                                                                                                                                                                                                                                                                                                                                                                                                                                                                                                                                                                                                                                                                                                                                                                                                                                                                                                                                                                                                                                                                                                                                            | Form C-103                                                                                                                                                |
|------------------------------------------------------------------------------------------------------------------------------------------------------------------------------------------------------------------------------------------------------------------------------------------------------------------------------------------------------------------------------------------------------------------------------------------------------------------------------------------------------------------------------------------------------------------------------------------------------------------------------------------------------------------------------------------------------------------------------------------------------------------------------------------------------------------------------------------------------------------------------------------------------------------------------------------------------------------------------------------------------------------------------------------------------------------------------------------------------------------------------------------------------------------------------------------------------------------------------------------------------------------------------------------------------------------------------------------------------------------------------------------------------------------------------------------------------------------------------------------------------------------------------------------------------------------------------------------------------------------------------------------------------------------------------------------------------------------------------------------------------------------------------------------------------------------------------------------------------------------------------------------------------------------------------------------------------------------------------------------------------------------------------------------------------------------------------------------------------------------------------------------------------|-----------------------------------------------------------------------------------------------------------------------------------------------------------|
| District I – (575) 393-6161 Energy, Minerals and Natural Resources                                                                                                                                                                                                                                                                                                                                                                                                                                                                                                                                                                                                                                                                                                                                                                                                                                                                                                                                                                                                                                                                                                                                                                                                                                                                                                                                                                                                                                                                                                                                                                                                                                                                                                                                                                                                                                                                                                                                                                                                                                                                                   | Revised July 18, 2013<br>WELL API NO.                                                                                                                     |
| District II – (575) 748-1283<br>811 S. First St., Artesia, NM 88210                                                                                                                                                                                                                                                                                                                                                                                                                                                                                                                                                                                                                                                                                                                                                                                                                                                                                                                                                                                                                                                                                                                                                                                                                                                                                                                                                                                                                                                                                                                                                                                                                                                                                                                                                                                                                                                                                                                                                                                                                                                                                  | 30-025- 38144                                                                                                                                             |
| <u>District III</u> – (505) 334-6178 1220 South St. Francis Dr.                                                                                                                                                                                                                                                                                                                                                                                                                                                                                                                                                                                                                                                                                                                                                                                                                                                                                                                                                                                                                                                                                                                                                                                                                                                                                                                                                                                                                                                                                                                                                                                                                                                                                                                                                                                                                                                                                                                                                                                                                                                                                      | 5. Indicate Type of Lease<br>STATE SFEE /                                                                                                                 |
| 1000 Rio Brazos Rd., Aztec, NM 87410<br><u>District IV</u> – (505) 476-3460<br>JUL <b>2 8 25 an</b> ta Fe, NM 87505                                                                                                                                                                                                                                                                                                                                                                                                                                                                                                                                                                                                                                                                                                                                                                                                                                                                                                                                                                                                                                                                                                                                                                                                                                                                                                                                                                                                                                                                                                                                                                                                                                                                                                                                                                                                                                                                                                                                                                                                                                  | 6. State Oil & Gas Lease No.                                                                                                                              |
| 1220 S. St. Francis Dr., Santa Fe, NM<br>87505                                                                                                                                                                                                                                                                                                                                                                                                                                                                                                                                                                                                                                                                                                                                                                                                                                                                                                                                                                                                                                                                                                                                                                                                                                                                                                                                                                                                                                                                                                                                                                                                                                                                                                                                                                                                                                                                                                                                                                                                                                                                                                       | V-2522                                                                                                                                                    |
| SUNDRY NOTICE ENDREDOR ON WELLS<br>(DO NOT USE THIS FORM FOR PROPOSALS TO DRILL OR TO DEEPEN OR PLUG BACK TO A                                                                                                                                                                                                                                                                                                                                                                                                                                                                                                                                                                                                                                                                                                                                                                                                                                                                                                                                                                                                                                                                                                                                                                                                                                                                                                                                                                                                                                                                                                                                                                                                                                                                                                                                                                                                                                                                                                                                                                                                                                       | 7. Lease Name or Unit Agreement Name<br>Fox A State                                                                                                       |
| DIFFERENT RESERVOIR. USE "APPLICATION FOR PERMIT" (FORM C-101) FOR SUCH PROPOSALS.)                                                                                                                                                                                                                                                                                                                                                                                                                                                                                                                                                                                                                                                                                                                                                                                                                                                                                                                                                                                                                                                                                                                                                                                                                                                                                                                                                                                                                                                                                                                                                                                                                                                                                                                                                                                                                                                                                                                                                                                                                                                                  | 8. Well Number                                                                                                                                            |
| 1. Type of Well: Oil Well 🛛 Gas Well 🗌 Other                                                                                                                                                                                                                                                                                                                                                                                                                                                                                                                                                                                                                                                                                                                                                                                                                                                                                                                                                                                                                                                                                                                                                                                                                                                                                                                                                                                                                                                                                                                                                                                                                                                                                                                                                                                                                                                                                                                                                                                                                                                                                                         | 7                                                                                                                                                         |
| 2. Name of Operator<br>ROCKCLIFF OPERATING NEW MEXICO LLC                                                                                                                                                                                                                                                                                                                                                                                                                                                                                                                                                                                                                                                                                                                                                                                                                                                                                                                                                                                                                                                                                                                                                                                                                                                                                                                                                                                                                                                                                                                                                                                                                                                                                                                                                                                                                                                                                                                                                                                                                                                                                            | 9. OGRID Number<br>371115 /                                                                                                                               |
| 3. Address of Operator                                                                                                                                                                                                                                                                                                                                                                                                                                                                                                                                                                                                                                                                                                                                                                                                                                                                                                                                                                                                                                                                                                                                                                                                                                                                                                                                                                                                                                                                                                                                                                                                                                                                                                                                                                                                                                                                                                                                                                                                                                                                                                                               | 10. Pool name or Wildcat                                                                                                                                  |
| 1301 McKinney St Suite 1300, Houston, TX 77010                                                                                                                                                                                                                                                                                                                                                                                                                                                                                                                                                                                                                                                                                                                                                                                                                                                                                                                                                                                                                                                                                                                                                                                                                                                                                                                                                                                                                                                                                                                                                                                                                                                                                                                                                                                                                                                                                                                                                                                                                                                                                                       | Allison San Andres                                                                                                                                        |
| 4. Well Location                                                                                                                                                                                                                                                                                                                                                                                                                                                                                                                                                                                                                                                                                                                                                                                                                                                                                                                                                                                                                                                                                                                                                                                                                                                                                                                                                                                                                                                                                                                                                                                                                                                                                                                                                                                                                                                                                                                                                                                                                                                                                                                                     |                                                                                                                                                           |
| Unit LetterA:660feet from theNorth line and43                                                                                                                                                                                                                                                                                                                                                                                                                                                                                                                                                                                                                                                                                                                                                                                                                                                                                                                                                                                                                                                                                                                                                                                                                                                                                                                                                                                                                                                                                                                                                                                                                                                                                                                                                                                                                                                                                                                                                                                                                                                                                                        |                                                                                                                                                           |
| Section 2 Township 9S Range 36E                                                                                                                                                                                                                                                                                                                                                                                                                                                                                                                                                                                                                                                                                                                                                                                                                                                                                                                                                                                                                                                                                                                                                                                                                                                                                                                                                                                                                                                                                                                                                                                                                                                                                                                                                                                                                                                                                                                                                                                                                                                                                                                      | NMPM County Lea                                                                                                                                           |
| 11. Elevation (Show whether DR, RKB, RT, GR, etc. GL: 4049                                                                                                                                                                                                                                                                                                                                                                                                                                                                                                                                                                                                                                                                                                                                                                                                                                                                                                                                                                                                                                                                                                                                                                                                                                                                                                                                                                                                                                                                                                                                                                                                                                                                                                                                                                                                                                                                                                                                                                                                                                                                                           |                                                                                                                                                           |
|                                                                                                                                                                                                                                                                                                                                                                                                                                                                                                                                                                                                                                                                                                                                                                                                                                                                                                                                                                                                                                                                                                                                                                                                                                                                                                                                                                                                                                                                                                                                                                                                                                                                                                                                                                                                                                                                                                                                                                                                                                                                                                                                                      |                                                                                                                                                           |
| 12. Check Appropriate Box to Indicate Nature of Notice,                                                                                                                                                                                                                                                                                                                                                                                                                                                                                                                                                                                                                                                                                                                                                                                                                                                                                                                                                                                                                                                                                                                                                                                                                                                                                                                                                                                                                                                                                                                                                                                                                                                                                                                                                                                                                                                                                                                                                                                                                                                                                              | Report or Other Data                                                                                                                                      |
| NOTICE OF INTENTION TO: SUB                                                                                                                                                                                                                                                                                                                                                                                                                                                                                                                                                                                                                                                                                                                                                                                                                                                                                                                                                                                                                                                                                                                                                                                                                                                                                                                                                                                                                                                                                                                                                                                                                                                                                                                                                                                                                                                                                                                                                                                                                                                                                                                          | SEQUENT PERCENCE                                                                                                                                          |
| PERFORM REMEDIAL WORK PLUG AND ABANDON REMEDIAL WOR                                                                                                                                                                                                                                                                                                                                                                                                                                                                                                                                                                                                                                                                                                                                                                                                                                                                                                                                                                                                                                                                                                                                                                                                                                                                                                                                                                                                                                                                                                                                                                                                                                                                                                                                                                                                                                                                                                                                                                                                                                                                                                  |                                                                                                                                                           |
| TEMPORARILY ABANDON CHANGE PLANS COMMENCE DRI                                                                                                                                                                                                                                                                                                                                                                                                                                                                                                                                                                                                                                                                                                                                                                                                                                                                                                                                                                                                                                                                                                                                                                                                                                                                                                                                                                                                                                                                                                                                                                                                                                                                                                                                                                                                                                                                                                                                                                                                                                                                                                        | LLING OPNS.                                                                                                                                               |
| PULL OR ALTER CASING MULTIPLE COMPL CASING/CEMEN                                                                                                                                                                                                                                                                                                                                                                                                                                                                                                                                                                                                                                                                                                                                                                                                                                                                                                                                                                                                                                                                                                                                                                                                                                                                                                                                                                                                                                                                                                                                                                                                                                                                                                                                                                                                                                                                                                                                                                                                                                                                                                     | гјов 🛛 <b>Р&amp;А NR</b>                                                                                                                                  |
|                                                                                                                                                                                                                                                                                                                                                                                                                                                                                                                                                                                                                                                                                                                                                                                                                                                                                                                                                                                                                                                                                                                                                                                                                                                                                                                                                                                                                                                                                                                                                                                                                                                                                                                                                                                                                                                                                                                                                                                                                                                                                                                                                      | P&A R                                                                                                                                                     |
|                                                                                                                                                                                                                                                                                                                                                                                                                                                                                                                                                                                                                                                                                                                                                                                                                                                                                                                                                                                                                                                                                                                                                                                                                                                                                                                                                                                                                                                                                                                                                                                                                                                                                                                                                                                                                                                                                                                                                                                                                                                                                                                                                      | 24.0.5                                                                                                                                                    |
| CLOSED-LOOP SYSTEM DIANA NOTIFY OCD 24 HOURS PRIOR TO<br>OTHER:<br>13. Describe proposed or completed operations. (Clearly state a<br>of starting any proposed work). SEE RULE 19.15.7.14 NMAC. For INSERIAL PLUGGING OPERATIONS                                                                                                                                                                                                                                                                                                                                                                                                                                                                                                                                                                                                                                                                                                                                                                                                                                                                                                                                                                                                                                                                                                                                                                                                                                                                                                                                                                                                                                                                                                                                                                                                                                                                                                                                                                                                                                                                                                                     |                                                                                                                                                           |
| of starting any proposed work). SEE RULE 19.15.7.14 NMAC. For proposed completion or recompletion.                                                                                                                                                                                                                                                                                                                                                                                                                                                                                                                                                                                                                                                                                                                                                                                                                                                                                                                                                                                                                                                                                                                                                                                                                                                                                                                                                                                                                                                                                                                                                                                                                                                                                                                                                                                                                                                                                                                                                                                                                                                   | OGGING OPERATION                                                                                                                                          |
|                                                                                                                                                                                                                                                                                                                                                                                                                                                                                                                                                                                                                                                                                                                                                                                                                                                                                                                                                                                                                                                                                                                                                                                                                                                                                                                                                                                                                                                                                                                                                                                                                                                                                                                                                                                                                                                                                                                                                                                                                                                                                                                                                      |                                                                                                                                                           |
| <ol> <li>Estimated start time is the middle of August 2017 and over a 3-4 daylight only period complete the following:</li> <li>MIRU and Remove rods/pump and production tubing</li> </ol>                                                                                                                                                                                                                                                                                                                                                                                                                                                                                                                                                                                                                                                                                                                                                                                                                                                                                                                                                                                                                                                                                                                                                                                                                                                                                                                                                                                                                                                                                                                                                                                                                                                                                                                                                                                                                                                                                                                                                           |                                                                                                                                                           |
| <ol> <li>MIRU and Remove rods/pump and production tubing</li> <li>Set 5.5in CIBP @ 4,848', Tag CIBP circ hole w/ MLF (10#), Spot 25 sxs Cl C @ 4,847'-4,737', WOC for 4hrs then Tag T</li> </ol>                                                                                                                                                                                                                                                                                                                                                                                                                                                                                                                                                                                                                                                                                                                                                                                                                                                                                                                                                                                                                                                                                                                                                                                                                                                                                                                                                                                                                                                                                                                                                                                                                                                                                                                                                                                                                                                                                                                                                     |                                                                                                                                                           |
| 4. Spot 25 sxs Cl C @ 4,255'-4,155'                                                                                                                                                                                                                                                                                                                                                                                                                                                                                                                                                                                                                                                                                                                                                                                                                                                                                                                                                                                                                                                                                                                                                                                                                                                                                                                                                                                                                                                                                                                                                                                                                                                                                                                                                                                                                                                                                                                                                                                                                                                                                                                  | Pressure                                                                                                                                                  |
| 5. Spot 25 sxs Cl C @ 3,681' – 3,581', WOC for 4hrs then tag                                                                                                                                                                                                                                                                                                                                                                                                                                                                                                                                                                                                                                                                                                                                                                                                                                                                                                                                                                                                                                                                                                                                                                                                                                                                                                                                                                                                                                                                                                                                                                                                                                                                                                                                                                                                                                                                                                                                                                                                                                                                                         |                                                                                                                                                           |
| 6 Shot 25 sys Cl C @ $2.870' = 2.770'$                                                                                                                                                                                                                                                                                                                                                                                                                                                                                                                                                                                                                                                                                                                                                                                                                                                                                                                                                                                                                                                                                                                                                                                                                                                                                                                                                                                                                                                                                                                                                                                                                                                                                                                                                                                                                                                                                                                                                                                                                                                                                                               |                                                                                                                                                           |
| <ol> <li>Spot 25 sxs Cl C @ 2,870' - 2,770'</li> <li>Spot 25 sxs Cl C @ 2,319' - 2,112', WOC for 4hrs then tag &amp; circ hole w/ MLF (</li> </ol>                                                                                                                                                                                                                                                                                                                                                                                                                                                                                                                                                                                                                                                                                                                                                                                                                                                                                                                                                                                                                                                                                                                                                                                                                                                                                                                                                                                                                                                                                                                                                                                                                                                                                                                                                                                                                                                                                                                                                                                                   | Test Csq                                                                                                                                                  |
| 7. Spot 25 sxs Cl C @ 2,319' - 2,112', WOC for 4hrs then tag & circ hole w/ MLF (                                                                                                                                                                                                                                                                                                                                                                                                                                                                                                                                                                                                                                                                                                                                                                                                                                                                                                                                                                                                                                                                                                                                                                                                                                                                                                                                                                                                                                                                                                                                                                                                                                                                                                                                                                                                                                                                                                                                                                                                                                                                    | 10#) Test Csg                                                                                                                                             |
| <ol> <li>Spot 25 sxs Cl C @ 2,319' - 2,112', WOC for 4hrs then tag &amp; circ hole w/ MLF (</li> <li>Spot 85 sxs Cl C from 800'- surface and verify</li> <li>Cut off WH &amp; anchors install P&amp;A marker - "LPC" Area, Install Below</li> </ol>                                                                                                                                                                                                                                                                                                                                                                                                                                                                                                                                                                                                                                                                                                                                                                                                                                                                                                                                                                                                                                                                                                                                                                                                                                                                                                                                                                                                                                                                                                                                                                                                                                                                                                                                                                                                                                                                                                  | 10#) Test Csg                                                                                                                                             |
| <ol> <li>Spot 25 sxs Cl C @ 2,319' - 2,112', WOC for 4hrs then tag &amp; circ hole w/ MLF (</li> <li>Spot 85 sxs Cl C from 800'- surface and verify</li> <li>Cut off WH &amp; anchors install P&amp;A marker - "LPC" Area, Install Below</li> <li>Reclaim location as per OCD instructions, Return OCD form C-103 "Subsequents"</li> </ol>                                                                                                                                                                                                                                                                                                                                                                                                                                                                                                                                                                                                                                                                                                                                                                                                                                                                                                                                                                                                                                                                                                                                                                                                                                                                                                                                                                                                                                                                                                                                                                                                                                                                                                                                                                                                           | 10#) Test Csg                                                                                                                                             |
| <ol> <li>Spot 25 sxs Cl C @ 2,319' - 2,112', WOC for 4hrs then tag &amp; circ hole w/ MLF (</li> <li>Spot 85 sxs Cl C from 800'- surface and verify</li> <li>Cut off WH &amp; anchors install P&amp;A marker - "LPC" Area, Install Below</li> <li>Reclaim location as per OCD instructions, Return OCD form C-103 "Subsequent for the state of the</li></ol>                  | 10#) Test Csg                                                                                                                                             |
| <ol> <li>Spot 25 sxs Cl C @ 2,319' - 2,112', WOC for 4hrs then tag &amp; circ hole w/ MLF (</li> <li>Spot 85 sxs Cl C from 800'- surface and verify</li> <li>Cut off WH &amp; anchors install P&amp;A marker - "LPC" Area, Install Below</li> <li>Reclaim location as per OCD instructions, Return OCD form C-103 "Subsequent POCD.</li> <li>VERIFY CMT TO SURFACE</li> <li>*See attached WBD</li> </ol>                                                                                                                                                                                                                                                                                                                                                                                                                                                                                                                                                                                                                                                                                                                                                                                                                                                                                                                                                                                                                                                                                                                                                                                                                                                                                                                                                                                                                                                                                                                                                                                                                                                                                                                                             | 10#)<br>Test Csg<br>report of P&A", have location inspected by the                                                                                        |
| <ol> <li>Spot 25 sxs Cl C @ 2,319' - 2,112', WOC for 4hrs then tag &amp; circ hole w/ MLF (</li> <li>Spot 85 sxs Cl C from 800'- surface and verify</li> <li>Cut off WH &amp; anchors install P&amp;A marker - "LPC" Area, Install Below</li> <li>Reclaim location as per OCD instructions, Return OCD form C-103 "Subsequent POCD.</li> <li>VERIFY CMT TO SURFACE</li> <li>*See attached WBD</li> </ol>                                                                                                                                                                                                                                                                                                                                                                                                                                                                                                                                                                                                                                                                                                                                                                                                                                                                                                                                                                                                                                                                                                                                                                                                                                                                                                                                                                                                                                                                                                                                                                                                                                                                                                                                             | 10#) Test Csg                                                                                                                                             |
| <ol> <li>Spot 25 sxs Cl C @ 2,319' - 2,112', WOC for 4hrs then tag &amp; circ hole w/ MLF (</li> <li>Spot 85 sxs Cl C from 800'- surface and verify</li> <li>Cut off WH &amp; anchors install P&amp;A marker - "LPC" Area, Install Below</li> <li>Reclaim location as per OCD instructions, Return OCD form C-103 "Subsequent POCD.</li> <li>VERIFY CMT TO SURFACE</li> <li>*See attached WBD</li> </ol>                                                                                                                                                                                                                                                                                                                                                                                                                                                                                                                                                                                                                                                                                                                                                                                                                                                                                                                                                                                                                                                                                                                                                                                                                                                                                                                                                                                                                                                                                                                                                                                                                                                                                                                                             | Test Csg<br>Ground Marker *<br>report of P&A", have location inspected by the<br>Moto & G.P.S. Readings                                                   |
| <ol> <li>Spot 25 sxs Cl C @ 2,319' - 2,112', WOC for 4hrs then tag &amp; circ hole w/ MLF (</li> <li>Spot 85 sxs Cl C from 800'- surface and verify</li> <li>Cut off WH &amp; anchors install P&amp;A marker - "LPC" Area, Install Below</li> <li>Reclaim location as per OCD instructions, Return OCD form C-103 "Subsequent POCD.</li> <li>VERIFY CMT TO SURFACE</li> <li>* See attached WBD</li> </ol>                                                                                                                                                                                                                                                                                                                                                                                                                                                                                                                                                                                                                                                                                                                                                                                                                                                                                                                                                                                                                                                                                                                                                                                                                                                                                                                                                                                                                                                                                                                                                                                                                                                                                                                                            | Test Csg<br>Ground Marker *<br>report of P&A", have location inspected by the<br>Moto & G.P.S. Readings                                                   |
| <ol> <li>Spot 25 sxs Cl C @ 2,319' - 2,112', WOC for 4hrs then tag &amp; circ hole w/ MLF (</li> <li>Spot 85 sxs Cl C from 800'- surface and verify</li> <li>Cut off WH &amp; anchors install P&amp;A marker - "LPC" Area, Install Below</li> <li>Reclaim location as per OCD instructions, Return OCD form C-103 "Subsequent POCD.</li> <li>VERIFY CMT TO SURFACE</li> <li>* See attached WBD</li> </ol>                                                                                                                                                                                                                                                                                                                                                                                                                                                                                                                                                                                                                                                                                                                                                                                                                                                                                                                                                                                                                                                                                                                                                                                                                                                                                                                                                                                                                                                                                                                                                                                                                                                                                                                                            | Test Csg<br>Ground Marker *<br>report of P&A", have location inspected by the<br>Moto & G.P.S. Readings                                                   |
| <ul> <li>7. Spot 25 sxs Cl C @ 2,319' - 2,112', WOC for 4hrs then tag &amp; circ hole w/ MLF (</li> <li>8. Spot 85 sxs Cl C from 800'- surface and verify</li> <li>9. Cut off WH &amp; anchors install P&amp;A marker - "LPC" Area, Install Below</li> <li>10. Reclaim location as per OCD instructions, Return OCD form C-103 "Subsequent POCD.</li> <li>11. *See attached WBD</li> <li>* 3' below G.L., Take F</li> <li>I hereby certify that the information above is true and complete to the best of my knowledg</li> </ul>                                                                                                                                                                                                                                                                                                                                                                                                                                                                                                                                                                                                                                                                                                                                                                                                                                                                                                                                                                                                                                                                                                                                                                                                                                                                                                                                                                                                                                                                                                                                                                                                                     | Test Csg<br>of Ground Marker *<br>report of P&A", have location inspected by the<br>Moto \$ G.P.S. Readings<br>e and belief.<br>DATE: 07/26/17            |
| <ul> <li>7. Spot 25 sxs Cl C @ 2,319' - 2,112', WOC for 4hrs then tag &amp; circ hole w/ MLF (</li> <li>8. Spot 85 sxs Cl C from 800'- surface and verify</li> <li>9. Cut off WH &amp; anchors install P&amp;A marker - "LPC" Area, Install Below</li> <li>10. Reclaim location as per OCD instructions, Return OCD form C-103 "Subsequent to OCD.</li> <li>11. *See attached WBD</li> <li>* 3' below G.L., Take F</li> <li>I hereby certify that the information above is true and complete to the best of my knowledg</li> <li>SIGNATURE Control Structure Structu</li></ul> | 10#)<br>Test Csg<br>report of P&A", have location inspected by the<br>Photo \$ G.P.S. Readings<br>e and belief.<br>DATE: 07/26/17<br>PHONE: (713)351-0535 |
| <ul> <li>7. Spot 25 sxs Cl C @ 2,319' - 2,112', WOC for 4hrs then tag &amp; circ hole w/ MLF (</li> <li>8. Spot 85 sxs Cl C from 800'- surface and verify</li> <li>9. Cut off WH &amp; anchors install P&amp;A marker - "LPC" Area, Install Below</li> <li>10. Reclaim location as per OCD instructions, Return OCD form C-103 "Subsequent to OCD.</li> <li>11. *See attached WBD</li> <li>* 3' below G.L., Take F</li> <li>I hereby certify that the information above is true and complete to the best of my knowledg</li> <li>SIGNATURE Control Structure Structu</li></ul> | 10#)<br>Test Csg<br>report of P&A", have location inspected by the<br>Photo \$ G.P.S. Readings<br>e and belief.<br>DATE: 07/26/17<br>PHONE: (713)351-0535 |
| <ul> <li>7. Spot 25 sxs Cl C @ 2,319' - 2,112', WOC for 4hrs then tag &amp; circ hole w/ MLF (</li> <li>8. Spot 85 sxs Cl C from 800'- surface and verify</li> <li>9. Cut off WH &amp; anchors install P&amp;A marker - "LPC" Area, Install Below</li> <li>10. Reclaim location as per OCD instructions, Return OCD form C-103 "Subsequent to OCD.</li> <li>11. *See attached WBD</li> <li>* 3' below G.L., Take F</li> <li>I hereby certify that the information above is true and complete to the best of my knowledg</li> <li>SIGNATURE Control Structure Structu</li></ul> | Test Csg<br>of Ground Marker *<br>report of P&A", have location inspected by the<br>Moto \$ G.P.S. Readings<br>e and belief.<br>DATE: 07/26/17            |