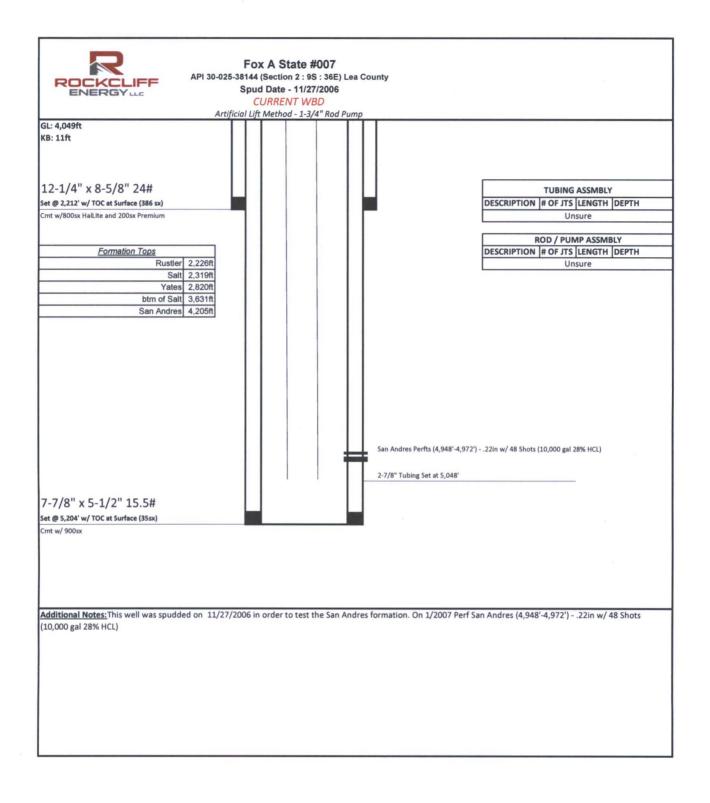

| Submit 1 Copy To Appropriate District State of New Mexico                                                                                                                                                                                                                                                                                                                                                                                                                                                                                                                                                                                                                                                                                                                                                                                                                                                                                                                                                                                                                                                                                                                                                                                                                                                                                                                                                                                                                                                                                                                                                                                                                                                                                                                                                                                                                                                                                                                                                                                                                                                                                            | Form C-103                                                                                                                                                |
|------------------------------------------------------------------------------------------------------------------------------------------------------------------------------------------------------------------------------------------------------------------------------------------------------------------------------------------------------------------------------------------------------------------------------------------------------------------------------------------------------------------------------------------------------------------------------------------------------------------------------------------------------------------------------------------------------------------------------------------------------------------------------------------------------------------------------------------------------------------------------------------------------------------------------------------------------------------------------------------------------------------------------------------------------------------------------------------------------------------------------------------------------------------------------------------------------------------------------------------------------------------------------------------------------------------------------------------------------------------------------------------------------------------------------------------------------------------------------------------------------------------------------------------------------------------------------------------------------------------------------------------------------------------------------------------------------------------------------------------------------------------------------------------------------------------------------------------------------------------------------------------------------------------------------------------------------------------------------------------------------------------------------------------------------------------------------------------------------------------------------------------------------|-----------------------------------------------------------------------------------------------------------------------------------------------------------|
| District I – (575) 393-6161 Energy, Minerals and Natural Resources                                                                                                                                                                                                                                                                                                                                                                                                                                                                                                                                                                                                                                                                                                                                                                                                                                                                                                                                                                                                                                                                                                                                                                                                                                                                                                                                                                                                                                                                                                                                                                                                                                                                                                                                                                                                                                                                                                                                                                                                                                                                                   | Revised July 18, 2013<br>WELL API NO.                                                                                                                     |
| District II – (575) 748-1283<br>811 S. First St., Artesia, NM 88210                                                                                                                                                                                                                                                                                                                                                                                                                                                                                                                                                                                                                                                                                                                                                                                                                                                                                                                                                                                                                                                                                                                                                                                                                                                                                                                                                                                                                                                                                                                                                                                                                                                                                                                                                                                                                                                                                                                                                                                                                                                                                  | 30-025- 38144                                                                                                                                             |
| <u>District III</u> – (505) 334-6178 1220 South St. Francis Dr.                                                                                                                                                                                                                                                                                                                                                                                                                                                                                                                                                                                                                                                                                                                                                                                                                                                                                                                                                                                                                                                                                                                                                                                                                                                                                                                                                                                                                                                                                                                                                                                                                                                                                                                                                                                                                                                                                                                                                                                                                                                                                      | 5. Indicate Type of Lease<br>STATE SFEE /                                                                                                                 |
| 1000 Rio Brazos Rd., Aztec, NM 87410<br><u>District IV</u> – (505) 476-3460<br>JUL <b>2 8 25 an</b> ta Fe, NM 87505                                                                                                                                                                                                                                                                                                                                                                                                                                                                                                                                                                                                                                                                                                                                                                                                                                                                                                                                                                                                                                                                                                                                                                                                                                                                                                                                                                                                                                                                                                                                                                                                                                                                                                                                                                                                                                                                                                                                                                                                                                  | 6. State Oil & Gas Lease No.                                                                                                                              |
| 1220 S. St. Francis Dr., Santa Fe, NM<br>87505                                                                                                                                                                                                                                                                                                                                                                                                                                                                                                                                                                                                                                                                                                                                                                                                                                                                                                                                                                                                                                                                                                                                                                                                                                                                                                                                                                                                                                                                                                                                                                                                                                                                                                                                                                                                                                                                                                                                                                                                                                                                                                       | V-2522                                                                                                                                                    |
| SUNDRY NOTICE ENDREDOR ON WELLS<br>(DO NOT USE THIS FORM FOR PROPOSALS TO DRILL OR TO DEEPEN OR PLUG BACK TO A                                                                                                                                                                                                                                                                                                                                                                                                                                                                                                                                                                                                                                                                                                                                                                                                                                                                                                                                                                                                                                                                                                                                                                                                                                                                                                                                                                                                                                                                                                                                                                                                                                                                                                                                                                                                                                                                                                                                                                                                                                       | 7. Lease Name or Unit Agreement Name<br>Fox A State                                                                                                       |
| DIFFERENT RESERVOIR. USE "APPLICATION FOR PERMIT" (FORM C-101) FOR SUCH PROPOSALS.)                                                                                                                                                                                                                                                                                                                                                                                                                                                                                                                                                                                                                                                                                                                                                                                                                                                                                                                                                                                                                                                                                                                                                                                                                                                                                                                                                                                                                                                                                                                                                                                                                                                                                                                                                                                                                                                                                                                                                                                                                                                                  | 8. Well Number                                                                                                                                            |
| 1. Type of Well: Oil Well 🛛 Gas Well 🗌 Other                                                                                                                                                                                                                                                                                                                                                                                                                                                                                                                                                                                                                                                                                                                                                                                                                                                                                                                                                                                                                                                                                                                                                                                                                                                                                                                                                                                                                                                                                                                                                                                                                                                                                                                                                                                                                                                                                                                                                                                                                                                                                                         | 7                                                                                                                                                         |
| 2. Name of Operator<br>ROCKCLIFF OPERATING NEW MEXICO LLC                                                                                                                                                                                                                                                                                                                                                                                                                                                                                                                                                                                                                                                                                                                                                                                                                                                                                                                                                                                                                                                                                                                                                                                                                                                                                                                                                                                                                                                                                                                                                                                                                                                                                                                                                                                                                                                                                                                                                                                                                                                                                            | 9. OGRID Number<br>371115 /                                                                                                                               |
| 3. Address of Operator                                                                                                                                                                                                                                                                                                                                                                                                                                                                                                                                                                                                                                                                                                                                                                                                                                                                                                                                                                                                                                                                                                                                                                                                                                                                                                                                                                                                                                                                                                                                                                                                                                                                                                                                                                                                                                                                                                                                                                                                                                                                                                                               | 10. Pool name or Wildcat                                                                                                                                  |
| 1301 McKinney St Suite 1300, Houston, TX 77010                                                                                                                                                                                                                                                                                                                                                                                                                                                                                                                                                                                                                                                                                                                                                                                                                                                                                                                                                                                                                                                                                                                                                                                                                                                                                                                                                                                                                                                                                                                                                                                                                                                                                                                                                                                                                                                                                                                                                                                                                                                                                                       | Allison San Andres                                                                                                                                        |
| 4. Well Location                                                                                                                                                                                                                                                                                                                                                                                                                                                                                                                                                                                                                                                                                                                                                                                                                                                                                                                                                                                                                                                                                                                                                                                                                                                                                                                                                                                                                                                                                                                                                                                                                                                                                                                                                                                                                                                                                                                                                                                                                                                                                                                                     |                                                                                                                                                           |
| Unit LetterA:660feet from theNorth line and43                                                                                                                                                                                                                                                                                                                                                                                                                                                                                                                                                                                                                                                                                                                                                                                                                                                                                                                                                                                                                                                                                                                                                                                                                                                                                                                                                                                                                                                                                                                                                                                                                                                                                                                                                                                                                                                                                                                                                                                                                                                                                                        |                                                                                                                                                           |
| Section 2 Township 9S Range 36E                                                                                                                                                                                                                                                                                                                                                                                                                                                                                                                                                                                                                                                                                                                                                                                                                                                                                                                                                                                                                                                                                                                                                                                                                                                                                                                                                                                                                                                                                                                                                                                                                                                                                                                                                                                                                                                                                                                                                                                                                                                                                                                      | NMPM County Lea                                                                                                                                           |
| 11. Elevation (Show whether DR, RKB, RT, GR, etc. GL: 4049                                                                                                                                                                                                                                                                                                                                                                                                                                                                                                                                                                                                                                                                                                                                                                                                                                                                                                                                                                                                                                                                                                                                                                                                                                                                                                                                                                                                                                                                                                                                                                                                                                                                                                                                                                                                                                                                                                                                                                                                                                                                                           |                                                                                                                                                           |
|                                                                                                                                                                                                                                                                                                                                                                                                                                                                                                                                                                                                                                                                                                                                                                                                                                                                                                                                                                                                                                                                                                                                                                                                                                                                                                                                                                                                                                                                                                                                                                                                                                                                                                                                                                                                                                                                                                                                                                                                                                                                                                                                                      |                                                                                                                                                           |
| 12. Check Appropriate Box to Indicate Nature of Notice,                                                                                                                                                                                                                                                                                                                                                                                                                                                                                                                                                                                                                                                                                                                                                                                                                                                                                                                                                                                                                                                                                                                                                                                                                                                                                                                                                                                                                                                                                                                                                                                                                                                                                                                                                                                                                                                                                                                                                                                                                                                                                              | Report or Other Data                                                                                                                                      |
| NOTICE OF INTENTION TO: SUB                                                                                                                                                                                                                                                                                                                                                                                                                                                                                                                                                                                                                                                                                                                                                                                                                                                                                                                                                                                                                                                                                                                                                                                                                                                                                                                                                                                                                                                                                                                                                                                                                                                                                                                                                                                                                                                                                                                                                                                                                                                                                                                          | SEQUENT PERCENCE                                                                                                                                          |
| PERFORM REMEDIAL WORK PLUG AND ABANDON REMEDIAL WOR                                                                                                                                                                                                                                                                                                                                                                                                                                                                                                                                                                                                                                                                                                                                                                                                                                                                                                                                                                                                                                                                                                                                                                                                                                                                                                                                                                                                                                                                                                                                                                                                                                                                                                                                                                                                                                                                                                                                                                                                                                                                                                  |                                                                                                                                                           |
| TEMPORARILY ABANDON CHANGE PLANS COMMENCE DRI                                                                                                                                                                                                                                                                                                                                                                                                                                                                                                                                                                                                                                                                                                                                                                                                                                                                                                                                                                                                                                                                                                                                                                                                                                                                                                                                                                                                                                                                                                                                                                                                                                                                                                                                                                                                                                                                                                                                                                                                                                                                                                        | LLING OPNS.                                                                                                                                               |
| PULL OR ALTER CASING MULTIPLE COMPL CASING/CEMEN                                                                                                                                                                                                                                                                                                                                                                                                                                                                                                                                                                                                                                                                                                                                                                                                                                                                                                                                                                                                                                                                                                                                                                                                                                                                                                                                                                                                                                                                                                                                                                                                                                                                                                                                                                                                                                                                                                                                                                                                                                                                                                     | гјов 🛛 <b>Р&amp;А NR</b>                                                                                                                                  |
|                                                                                                                                                                                                                                                                                                                                                                                                                                                                                                                                                                                                                                                                                                                                                                                                                                                                                                                                                                                                                                                                                                                                                                                                                                                                                                                                                                                                                                                                                                                                                                                                                                                                                                                                                                                                                                                                                                                                                                                                                                                                                                                                                      | P&A R                                                                                                                                                     |
|                                                                                                                                                                                                                                                                                                                                                                                                                                                                                                                                                                                                                                                                                                                                                                                                                                                                                                                                                                                                                                                                                                                                                                                                                                                                                                                                                                                                                                                                                                                                                                                                                                                                                                                                                                                                                                                                                                                                                                                                                                                                                                                                                      | 24.0.5                                                                                                                                                    |
| CLOSED-LOOP SYSTEM DIANA NOTIFY OCD 24 HOURS PRIOR TO<br>OTHER:<br>13. Describe proposed or completed operations. (Clearly state a<br>of starting any proposed work). SEE RULE 19.15.7.14 NMAC. For INSERIAL PLUGGING OPERATIONS                                                                                                                                                                                                                                                                                                                                                                                                                                                                                                                                                                                                                                                                                                                                                                                                                                                                                                                                                                                                                                                                                                                                                                                                                                                                                                                                                                                                                                                                                                                                                                                                                                                                                                                                                                                                                                                                                                                     |                                                                                                                                                           |
| of starting any proposed work). SEE RULE 19.15.7.14 NMAC. For proposed completion or recompletion.                                                                                                                                                                                                                                                                                                                                                                                                                                                                                                                                                                                                                                                                                                                                                                                                                                                                                                                                                                                                                                                                                                                                                                                                                                                                                                                                                                                                                                                                                                                                                                                                                                                                                                                                                                                                                                                                                                                                                                                                                                                   | OGGING OPERATION                                                                                                                                          |
|                                                                                                                                                                                                                                                                                                                                                                                                                                                                                                                                                                                                                                                                                                                                                                                                                                                                                                                                                                                                                                                                                                                                                                                                                                                                                                                                                                                                                                                                                                                                                                                                                                                                                                                                                                                                                                                                                                                                                                                                                                                                                                                                                      |                                                                                                                                                           |
| <ol> <li>Estimated start time is the middle of August 2017 and over a 3-4 daylight only period complete the following:</li> <li>MIRU and Remove rods/pump and production tubing</li> </ol>                                                                                                                                                                                                                                                                                                                                                                                                                                                                                                                                                                                                                                                                                                                                                                                                                                                                                                                                                                                                                                                                                                                                                                                                                                                                                                                                                                                                                                                                                                                                                                                                                                                                                                                                                                                                                                                                                                                                                           |                                                                                                                                                           |
| <ol> <li>MIRU and Remove rods/pump and production tubing</li> <li>Set 5.5in CIBP @ 4,848', Tag CIBP circ hole w/ MLF (10#), Spot 25 sxs Cl C @ 4,847'-4,737', WOC for 4hrs then Tag T</li> </ol>                                                                                                                                                                                                                                                                                                                                                                                                                                                                                                                                                                                                                                                                                                                                                                                                                                                                                                                                                                                                                                                                                                                                                                                                                                                                                                                                                                                                                                                                                                                                                                                                                                                                                                                                                                                                                                                                                                                                                     |                                                                                                                                                           |
| 4. Spot 25 sxs Cl C @ 4,255'-4,155'                                                                                                                                                                                                                                                                                                                                                                                                                                                                                                                                                                                                                                                                                                                                                                                                                                                                                                                                                                                                                                                                                                                                                                                                                                                                                                                                                                                                                                                                                                                                                                                                                                                                                                                                                                                                                                                                                                                                                                                                                                                                                                                  | Pressure                                                                                                                                                  |
| 5. Spot 25 sxs Cl C @ 3,681' – 3,581', WOC for 4hrs then tag                                                                                                                                                                                                                                                                                                                                                                                                                                                                                                                                                                                                                                                                                                                                                                                                                                                                                                                                                                                                                                                                                                                                                                                                                                                                                                                                                                                                                                                                                                                                                                                                                                                                                                                                                                                                                                                                                                                                                                                                                                                                                         |                                                                                                                                                           |
| 6 Shot 25 sys Cl C @ $2.870' = 2.770'$                                                                                                                                                                                                                                                                                                                                                                                                                                                                                                                                                                                                                                                                                                                                                                                                                                                                                                                                                                                                                                                                                                                                                                                                                                                                                                                                                                                                                                                                                                                                                                                                                                                                                                                                                                                                                                                                                                                                                                                                                                                                                                               |                                                                                                                                                           |
| <ol> <li>Spot 25 sxs Cl C @ 2,870' - 2,770'</li> <li>Spot 25 sxs Cl C @ 2,319' - 2,112', WOC for 4hrs then tag &amp; circ hole w/ MLF (</li> </ol>                                                                                                                                                                                                                                                                                                                                                                                                                                                                                                                                                                                                                                                                                                                                                                                                                                                                                                                                                                                                                                                                                                                                                                                                                                                                                                                                                                                                                                                                                                                                                                                                                                                                                                                                                                                                                                                                                                                                                                                                   | Test Csq                                                                                                                                                  |
| 7. Spot 25 sxs Cl C @ 2,319' - 2,112', WOC for 4hrs then tag & circ hole w/ MLF (                                                                                                                                                                                                                                                                                                                                                                                                                                                                                                                                                                                                                                                                                                                                                                                                                                                                                                                                                                                                                                                                                                                                                                                                                                                                                                                                                                                                                                                                                                                                                                                                                                                                                                                                                                                                                                                                                                                                                                                                                                                                    | 10#) Test Csg                                                                                                                                             |
| <ol> <li>Spot 25 sxs Cl C @ 2,319' - 2,112', WOC for 4hrs then tag &amp; circ hole w/ MLF (</li> <li>Spot 85 sxs Cl C from 800'- surface and verify</li> <li>Cut off WH &amp; anchors install P&amp;A marker - "LPC" Area, Install Below</li> </ol>                                                                                                                                                                                                                                                                                                                                                                                                                                                                                                                                                                                                                                                                                                                                                                                                                                                                                                                                                                                                                                                                                                                                                                                                                                                                                                                                                                                                                                                                                                                                                                                                                                                                                                                                                                                                                                                                                                  | 10#) Test Csg                                                                                                                                             |
| <ol> <li>Spot 25 sxs Cl C @ 2,319' - 2,112', WOC for 4hrs then tag &amp; circ hole w/ MLF (</li> <li>Spot 85 sxs Cl C from 800'- surface and verify</li> <li>Cut off WH &amp; anchors install P&amp;A marker - "LPC" Area, Install Below</li> <li>Reclaim location as per OCD instructions, Return OCD form C-103 "Subsequents"</li> </ol>                                                                                                                                                                                                                                                                                                                                                                                                                                                                                                                                                                                                                                                                                                                                                                                                                                                                                                                                                                                                                                                                                                                                                                                                                                                                                                                                                                                                                                                                                                                                                                                                                                                                                                                                                                                                           | 10#) Test Csg                                                                                                                                             |
| <ol> <li>Spot 25 sxs Cl C @ 2,319' - 2,112', WOC for 4hrs then tag &amp; circ hole w/ MLF (</li> <li>Spot 85 sxs Cl C from 800'- surface and verify</li> <li>Cut off WH &amp; anchors install P&amp;A marker - "LPC" Area, Install Below</li> <li>Reclaim location as per OCD instructions, Return OCD form C-103 "Subsequent for the state of the</li></ol>                  | 10#) Test Csg                                                                                                                                             |
| <ol> <li>Spot 25 sxs Cl C @ 2,319' - 2,112', WOC for 4hrs then tag &amp; circ hole w/ MLF (</li> <li>Spot 85 sxs Cl C from 800'- surface and verify</li> <li>Cut off WH &amp; anchors install P&amp;A marker - "LPC" Area, Install Below</li> <li>Reclaim location as per OCD instructions, Return OCD form C-103 "Subsequent POCD.</li> <li>VERIFY CMT TO SURFACE</li> <li>*See attached WBD</li> </ol>                                                                                                                                                                                                                                                                                                                                                                                                                                                                                                                                                                                                                                                                                                                                                                                                                                                                                                                                                                                                                                                                                                                                                                                                                                                                                                                                                                                                                                                                                                                                                                                                                                                                                                                                             | 10#)<br>Test Csg<br>report of P&A", have location inspected by the                                                                                        |
| <ol> <li>Spot 25 sxs Cl C @ 2,319' - 2,112', WOC for 4hrs then tag &amp; circ hole w/ MLF (</li> <li>Spot 85 sxs Cl C from 800'- surface and verify</li> <li>Cut off WH &amp; anchors install P&amp;A marker - "LPC" Area, Install Below</li> <li>Reclaim location as per OCD instructions, Return OCD form C-103 "Subsequent POCD.</li> <li>VERIFY CMT TO SURFACE</li> <li>*See attached WBD</li> </ol>                                                                                                                                                                                                                                                                                                                                                                                                                                                                                                                                                                                                                                                                                                                                                                                                                                                                                                                                                                                                                                                                                                                                                                                                                                                                                                                                                                                                                                                                                                                                                                                                                                                                                                                                             | 10#) Test Csg                                                                                                                                             |
| <ol> <li>Spot 25 sxs Cl C @ 2,319' - 2,112', WOC for 4hrs then tag &amp; circ hole w/ MLF (</li> <li>Spot 85 sxs Cl C from 800'- surface and verify</li> <li>Cut off WH &amp; anchors install P&amp;A marker - "LPC" Area, Install Below</li> <li>Reclaim location as per OCD instructions, Return OCD form C-103 "Subsequent POCD.</li> <li>VERIFY CMT TO SURFACE</li> <li>*See attached WBD</li> </ol>                                                                                                                                                                                                                                                                                                                                                                                                                                                                                                                                                                                                                                                                                                                                                                                                                                                                                                                                                                                                                                                                                                                                                                                                                                                                                                                                                                                                                                                                                                                                                                                                                                                                                                                                             | Test Csg<br>Ground Marker *<br>report of P&A", have location inspected by the<br>Moto & G.P.S. Readings                                                   |
| <ol> <li>Spot 25 sxs Cl C @ 2,319' - 2,112', WOC for 4hrs then tag &amp; circ hole w/ MLF (</li> <li>Spot 85 sxs Cl C from 800'- surface and verify</li> <li>Cut off WH &amp; anchors install P&amp;A marker - "LPC" Area, Install Below</li> <li>Reclaim location as per OCD instructions, Return OCD form C-103 "Subsequent POCD.</li> <li>VERIFY CMT TO SURFACE</li> <li>* See attached WBD</li> </ol>                                                                                                                                                                                                                                                                                                                                                                                                                                                                                                                                                                                                                                                                                                                                                                                                                                                                                                                                                                                                                                                                                                                                                                                                                                                                                                                                                                                                                                                                                                                                                                                                                                                                                                                                            | Test Csg<br>Ground Marker *<br>report of P&A", have location inspected by the<br>Moto & G.P.S. Readings                                                   |
| <ol> <li>Spot 25 sxs Cl C @ 2,319' - 2,112', WOC for 4hrs then tag &amp; circ hole w/ MLF (</li> <li>Spot 85 sxs Cl C from 800'- surface and verify</li> <li>Cut off WH &amp; anchors install P&amp;A marker - "LPC" Area, Install Below</li> <li>Reclaim location as per OCD instructions, Return OCD form C-103 "Subsequent POCD.</li> <li>VERIFY CMT TO SURFACE</li> <li>* See attached WBD</li> </ol>                                                                                                                                                                                                                                                                                                                                                                                                                                                                                                                                                                                                                                                                                                                                                                                                                                                                                                                                                                                                                                                                                                                                                                                                                                                                                                                                                                                                                                                                                                                                                                                                                                                                                                                                            | Test Csg<br>Ground Marker *<br>report of P&A", have location inspected by the<br>Moto & G.P.S. Readings                                                   |
| <ul> <li>7. Spot 25 sxs Cl C @ 2,319' - 2,112', WOC for 4hrs then tag &amp; circ hole w/ MLF (</li> <li>8. Spot 85 sxs Cl C from 800'- surface and verify</li> <li>9. Cut off WH &amp; anchors install P&amp;A marker - "LPC" Area, Install Below</li> <li>10. Reclaim location as per OCD instructions, Return OCD form C-103 "Subsequent POCD.</li> <li>11. *See attached WBD</li> <li>* 3' below G.L., Take F</li> <li>I hereby certify that the information above is true and complete to the best of my knowledg</li> </ul>                                                                                                                                                                                                                                                                                                                                                                                                                                                                                                                                                                                                                                                                                                                                                                                                                                                                                                                                                                                                                                                                                                                                                                                                                                                                                                                                                                                                                                                                                                                                                                                                                     | Test Csg<br>of Ground Marker *<br>report of P&A", have location inspected by the<br>Moto \$ G.P.S. Readings<br>e and belief.<br>DATE: 07/26/17            |
| <ul> <li>7. Spot 25 sxs Cl C @ 2,319' - 2,112', WOC for 4hrs then tag &amp; circ hole w/ MLF (</li> <li>8. Spot 85 sxs Cl C from 800'- surface and verify</li> <li>9. Cut off WH &amp; anchors install P&amp;A marker - "LPC" Area, Install Below</li> <li>10. Reclaim location as per OCD instructions, Return OCD form C-103 "Subsequent to OCD.</li> <li>11. *See attached WBD</li> <li>* 3' below G.L., Take F</li> <li>I hereby certify that the information above is true and complete to the best of my knowledg</li> <li>SIGNATURE Control Structure Structu</li></ul> | 10#)<br>Test Csg<br>report of P&A", have location inspected by the<br>Photo \$ G.P.S. Readings<br>e and belief.<br>DATE: 07/26/17<br>PHONE: (713)351-0535 |
| <ul> <li>7. Spot 25 sxs Cl C @ 2,319' - 2,112', WOC for 4hrs then tag &amp; circ hole w/ MLF (</li> <li>8. Spot 85 sxs Cl C from 800'- surface and verify</li> <li>9. Cut off WH &amp; anchors install P&amp;A marker - "LPC" Area, Install Below</li> <li>10. Reclaim location as per OCD instructions, Return OCD form C-103 "Subsequent to OCD.</li> <li>11. *See attached WBD</li> <li>* 3' below G.L., Take F</li> <li>I hereby certify that the information above is true and complete to the best of my knowledg</li> <li>SIGNATURE Control Structure Structu</li></ul> | 10#)<br>Test Csg<br>report of P&A", have location inspected by the<br>Photo \$ G.P.S. Readings<br>e and belief.<br>DATE: 07/26/17<br>PHONE: (713)351-0535 |
| <ul> <li>7. Spot 25 sxs Cl C @ 2,319' - 2,112', WOC for 4hrs then tag &amp; circ hole w/ MLF (</li> <li>8. Spot 85 sxs Cl C from 800'- surface and verify</li> <li>9. Cut off WH &amp; anchors install P&amp;A marker - "LPC" Area, Install Below</li> <li>10. Reclaim location as per OCD instructions, Return OCD form C-103 "Subsequent to OCD.</li> <li>11. *See attached WBD</li> <li>* 3' below G.L., Take F</li> <li>I hereby certify that the information above is true and complete to the best of my knowledg</li> <li>SIGNATURE Control Structure Structu</li></ul> | Test Csg<br>of Ground Marker *<br>report of P&A", have location inspected by the<br>Moto \$ G.P.S. Readings<br>e and belief.<br>DATE: 07/26/17            |